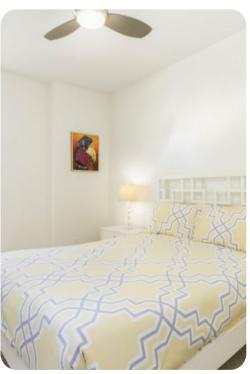

#### **Bedrooms**

- Bedroom 1 King-size bed; en-suite bathroom includes single vanity, walk-in shower and bathtub
- Bedroom 2 Queen-size bed; adjacent bathroom includes single vanity and shower/bathtub combination
- Bedroom 3 2 twin beds; adjacent bathroom includes single vanity and shower/bathtub combination