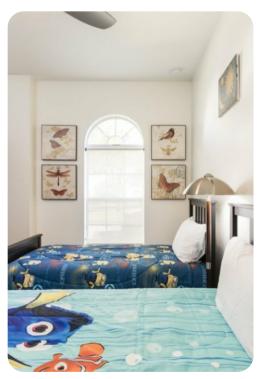

#### **Bedrooms**

- Bedroom 1 King-size bed; en-suite bathroom includes single vanity, walk-in shower and bathtub
- Bedroom 2 Queen-size bed; adjacent bathroom includes single vanity and shower/bathtub combination
- Bedroom 3 2 twin beds; adjacent bathroom includes single vanity and shower/bathtub combination