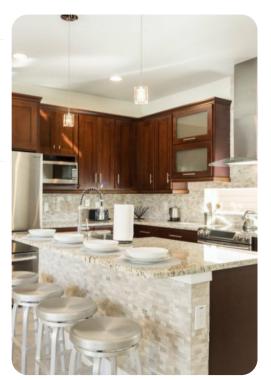

### Living area

- Open-plan living area
- Fully equipped kitchen with dining area
- Breakfast bar with seating
- Formal dining room
- Wet bar
- Tastefully furnished living room with flat-screen TV and leather sofa
- Additional living area with L-shaped leather sofa. Access to pool area