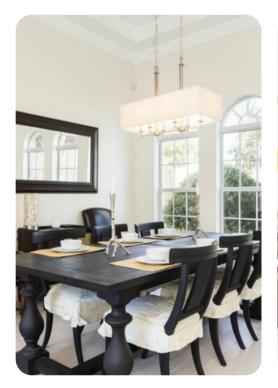

### Living area

- Open-plan living area
- Fully equipped kitchen with dining area
- Breakfast bar with seating
- Formal dining room
- Wet bar
- Tastefully furnished living room with flat-screen TV and leather sofa
- Additional living area with L-shaped leather sofa. Access to pool area