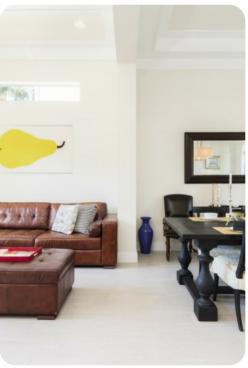

### Living area

- Open-plan living area
- Fully equipped kitchen with dining area
- Breakfast bar with seating
- Formal dining room
- Wet bar
- Tastefully furnished living room with flat-screen TV and leather sofa
- Additional living area with L-shaped leather sofa. Access to pool area