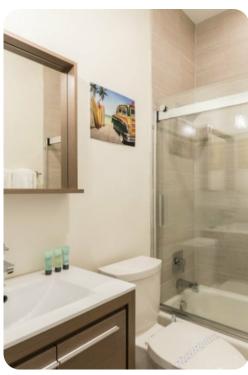

#### **Bedrooms**

- Bedroom 1 King-size bed; en-suite bathroom includes single vanity, walk-in shower and bathtub
- Bedroom 2 Queen-size bed; adjacent bathroom includes single vanity and shower/bathtub combination
- Bedroom 3 2 twin beds; adjacent bathroom includes single vanity and shower/bathtub combination