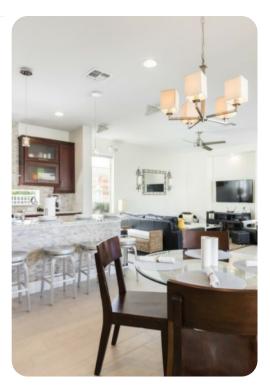

### Living area

- Open-plan living area
- Fully equipped kitchen with dining area
- Breakfast bar with seating
- Formal dining room
- Wet bar
- Tastefully furnished living room with flat-screen TV and leather sofa
- Additional living area with L-shaped leather sofa. Access to pool area