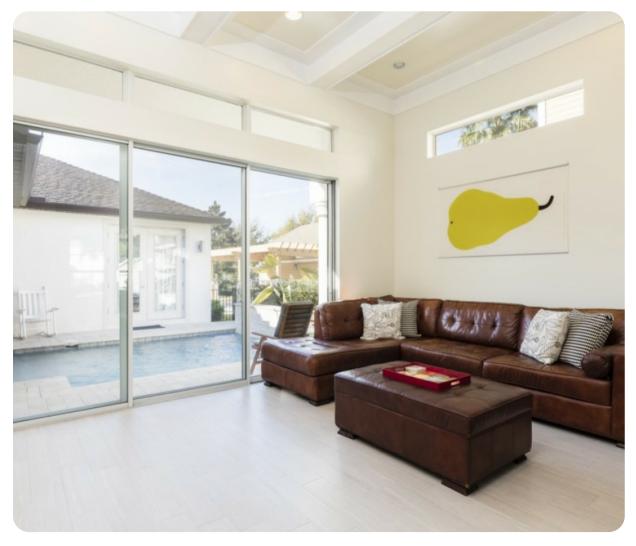

### Living area

- Open-plan living area
- Fully equipped kitchen with dining area
- Breakfast bar with seating
- Formal dining room
- Wet bar
- Tastefully furnished living room with flat-screen TV and leather sofa
- Additional living area with L-shaped leather sofa. Access to pool area

## Outdoor area

- Private salt-water pool
- Comfortable seating area
- Luxury sunloungers
- Private patio