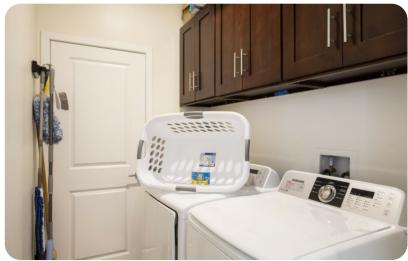

Reunion Resort

# **Reunion Resort 977**







#### Official Reunion Resort Home - Full Use of Amenities

- Complimentary, unlimited water park entry
- Unlimited access to 3 golf courses Green fees apply
- Complimentary on-resort shuttle service 24/7

### Key features

- 3 Bedrooms
- 2 Bathrooms
- Sleeps 6
- Private pool
- Golf views
- Access to resort amenities

#### **Bedrooms**

- Bedroom 1 King-size bed; en-suite bathroom includes single vanity, walk-in shower and bathtub
- Bedroom 2 Queen-size bed; adjacent bathroom includes single vanity and shower/bathtub combination
- Bedroom 3 2 twin beds; adjacent bathroom includes single vanity and shower/bathtub combination

### Living area

- Open-plan living area
- Fully equipped kitchen with dining area
- Breakfast bar with seating
- Formal dining room
- Wet bar
- Tastefully furnished