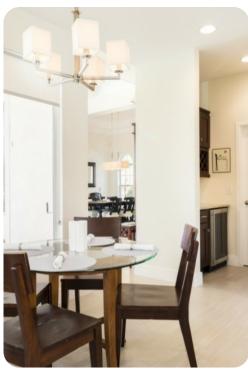

### Living area

- Open-plan living area
- Fully equipped kitchen with dining area
- Breakfast bar with seating
- Formal dining room
- Wet bar
- Tastefully furnished living room with flat-screen TV and leather sofa
- Additional living area with L-shaped leather sofa. Access to pool area