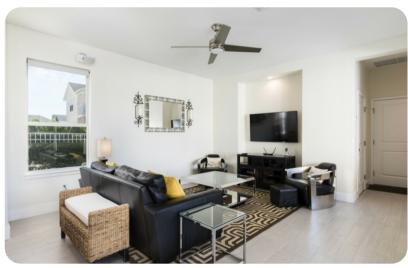

### Living area

- Open-plan living area
- Fully equipped kitchen with dining area
- Breakfast bar with seating
- Formal dining room
- Wet bar
- Tastefully furnished living room with flat-screen TV and leather sofa
- Additional living area with L-shaped leather sofa. Access to pool area

### Home entertainment

• Flat-screen TVs in living area and all bedrooms