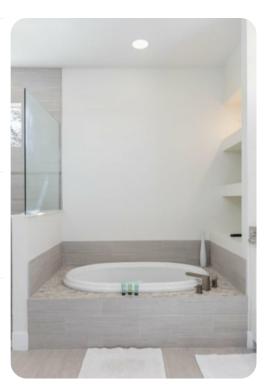

#### **Bedrooms**

- Bedroom 1 King-size bed; en-suite bathroom includes single vanity, walk-in shower and bathtub
- Bedroom 2 Queen-size bed; adjacent bathroom includes single vanity and shower/bathtub combination
- Bedroom 3 2 twin beds; adjacent bathroom includes single vanity and shower/bathtub combination