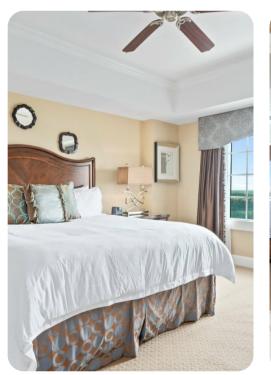

#### **Bedrooms**

- Bedroom 1 King-size bed; en-suite bathroom includes double vanity, walk-in shower and bathtub
- Bedroom 2 2 queen-size beds; en-suite bathroom includes double vanity, walk-in shower and bathtub