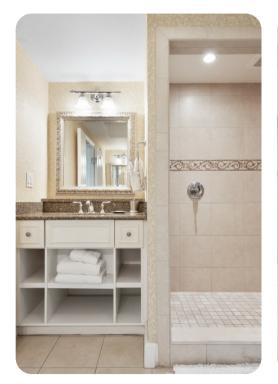

#### **Bedrooms**

- Bedroom 1 King-size bed; en-suite bathroom includes double vanity, walk-in shower and bathtub
- Bedroom 2 2 queen-size beds; en-suite bathroom includes double vanity, walk-in shower and bathtub