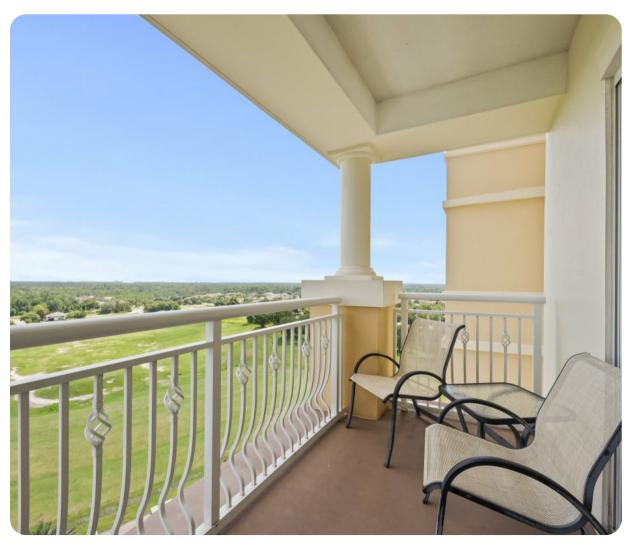

## Living area

- Open-plan living area
- Fully equipped kitchen
- Breakfast bar with seating
- Dining table and chairs
- Tastefully furnished living room with flat-screen TV and comfortable sofas
- Private balcony