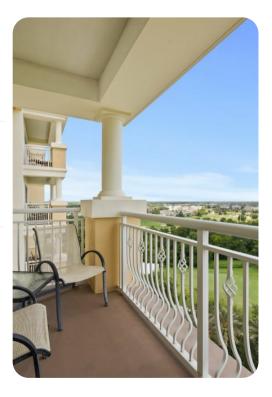

## Living area

- Open-plan living area
- Fully equipped kitchen
- Breakfast bar with seating
- Dining table and chairs
- Tastefully furnished living room with flat-screen TV and comfortable sofas
- Private balcony