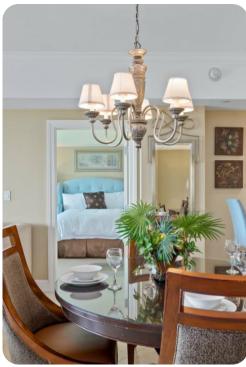

## Living area

- Open-plan living area
- Fully equipped kitchen
- Breakfast bar with seating
- Dining table and chairs
- Tastefully furnished living room with flat-screen TV and comfortable sofas
- Private balcony