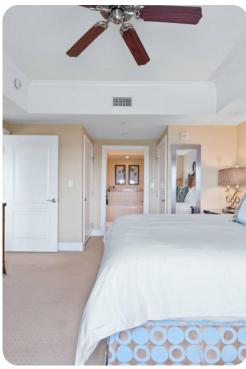

#### **Bedrooms**

- Bedroom 1 King-size bed; en-suite bathroom includes double vanity, walk-in shower and bathtub
- Bedroom 2 2 queen-size beds; en-suite bathroom includes double vanity, walk-in shower and bathtub

## Living area

- Open-plan living area
- Fully equipped kitchen
- Breakfast bar with seating
- Dining table and chairs
- Tastefully furnished living room with flat-screen TV and comfortable sofas
- Private balcony