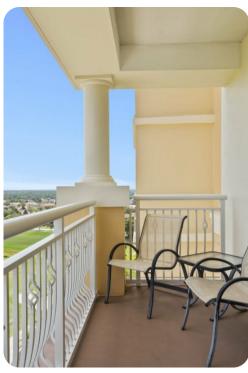

## Living area

- Open-plan living area
- Fully equipped kitchen
- Breakfast bar with seating
- Dining table and chairs
- Tastefully furnished living room with flat-screen TV and comfortable sofas
- Private balcony