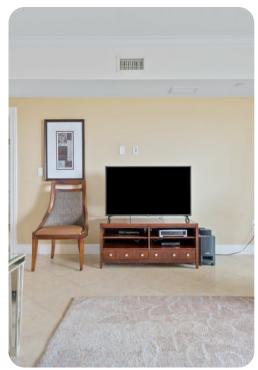

## Living area

- Open-plan living area
- Fully equipped kitchen
- Breakfast bar with seating
- Dining table and chairs
- Tastefully furnished living room with flat-screen TV and comfortable sofas
- Private balcony

#### Home entertainment

• Flat-screen TVs in living area and all bedrooms