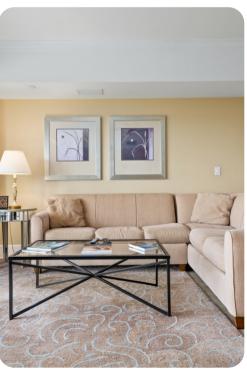

## Living area

- Open-plan living area
- Fully equipped kitchen
- Breakfast bar with seating
- Dining table and chairs
- Tastefully furnished living room with flat-screen TV and comfortable sofas
- Private balcony