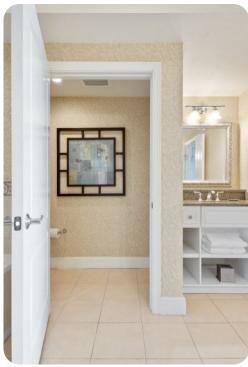

#### **Bedrooms**

- Bedroom 1 King-size bed; en-suite bathroom includes double vanity, walk-in shower and bathtub
- Bedroom 2 2 queen-size beds; en-suite bathroom includes double vanity, walk-in shower and bathtub