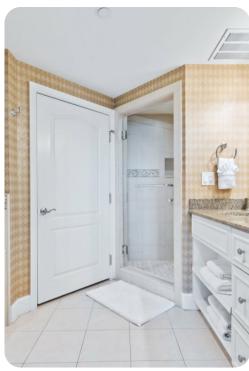

#### **Bedrooms**

- Bedroom 1 King-size bed; en-suite bathroom includes double vanity, walk-in shower and bathtub
- Bedroom 2 2 queen-size beds; en-suite bathroom includes double vanity, walk-in shower and bathtub