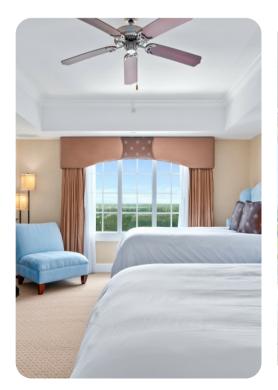

#### **Bedrooms**

- Bedroom 1 King-size bed; en-suite bathroom includes double vanity, walk-in shower and bathtub
- Bedroom 2 2 queen-size beds; en-suite bathroom includes double vanity, walk-in shower and bathtub