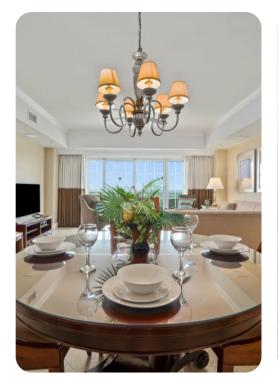

## Living area

- Open-plan living area
- Fully equipped kitchen
- Breakfast bar with seating
- Dining table and chairs
- Tastefully furnished living room with flat-screen TV and comfortable sofas
- Private balcony