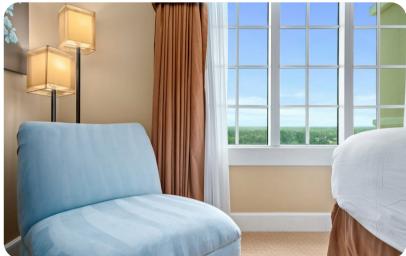

#### **Bedrooms**

- Bedroom 1 King-size bed; en-suite bathroom includes double vanity, walk-in shower and bathtub
- Bedroom 2 2 queen-size beds; en-suite bathroom includes double vanity, walk-in shower and bathtub