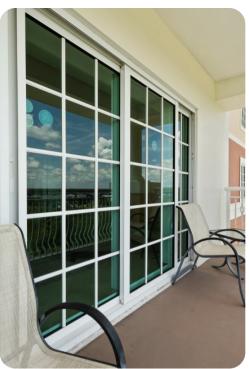

## Living area

- Open-plan living area
- Fully equipped kitchen
- Breakfast bar with seating
- Dining table and chairs
- Tastefully furnished living room with flat-screen TV and comfortable sofas
- Private balcony