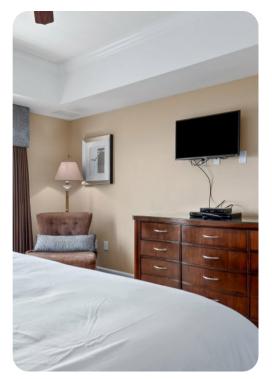

#### **Bedrooms**

- Bedroom 1 King-size bed; en-suite bathroom includes double vanity, walk-in shower and bathtub
- Bedroom 2 2 queen-size beds; en-suite bathroom includes double vanity, walk-in shower and bathtub

#### Home entertainment

• Flat-screen TVs in living area and all bedrooms