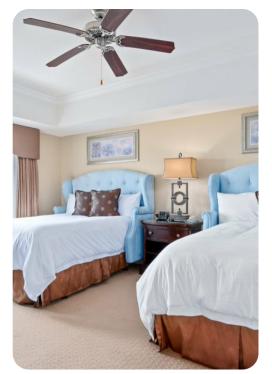

#### **Bedrooms**

- Bedroom 1 King-size bed; en-suite bathroom includes double vanity, walk-in shower and bathtub
- Bedroom 2 2 queen-size beds; en-suite bathroom includes double vanity, walk-in shower and bathtub