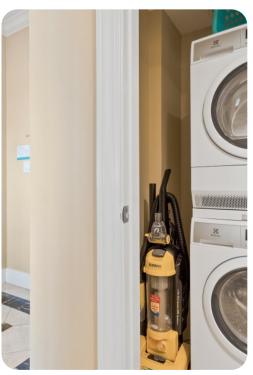

# Reunion Resort 966







# Key features

- 2 bedrooms
- 2 bathrooms
- Sleeps 6
- Private balcony
- Access to communal pool
- Complimentary use of children's equipment including high chair & stroller

#### **Bedrooms**

- Bedroom 1 King-size bed; en-suite bathroom includes double vanity, walk-in shower and bathtub
- Bedroom 2 2 queen-size beds; en-suite bathroom includes double vanity, walk-in shower and bathtub

## Living area

- Open-plan living area
- Fully equipped kitchen
- Breakfast bar with seating
- Dining table and chairs
- Tastefully furnished living room with flat-screen TV and comfortable sofas
- Private balcony

#### Home entertainment

• Flat-screen TVs in living area and all bedrooms

#### General

- Internet access
- Air conditioning
- Parking
- Children welcome









Reunion Resort 966 | Page 2 of 8

# Laundry facilities

- Washer and dryer
- Iron and ironing board

# Children's equipment

- High chair (complimentary)
- Stroller (complimentary)
- Pack and play (complimentary)
- Crib (available for hire)

## Places of interest

- Golf course 1 mile
- Supermarket 1 mile
- Shopping mall 2 miles
- Disney World 6 miles
- Seaworld 15 miles
- Universal Studios 21 miles
- Legoland 25 miles
- Airport 27 miles
- Beaches 75 miles









Reunion Resort 966 | Page 3 of 8









Reunion Resort 966 | Page 4 of 8









Reunion Resort 966 | Page 5 of 8









Reunion Resort 966 | Page 6 of 8









Reunion Resort 966 | Page 7 of 8









Reunion Resort 966 | Page 8 of 8