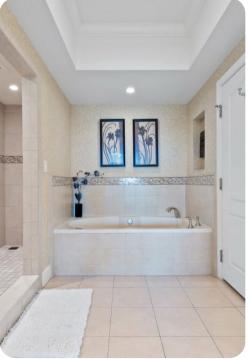

#### **Bedrooms**

- Bedroom 1 King-size bed; en-suite bathroom includes double vanity, walk-in shower and bathtub
- Bedroom 2 2 queen-size beds; en-suite bathroom includes double vanity, walk-in shower and bathtub