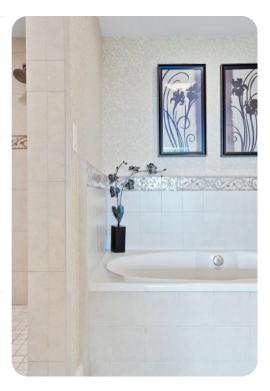

#### **Bedrooms**

- Bedroom 1 King-size bed; en-suite bathroom includes double vanity, walk-in shower and bathtub
- Bedroom 2 2 queen-size beds; en-suite bathroom includes double vanity, walk-in shower and bathtub