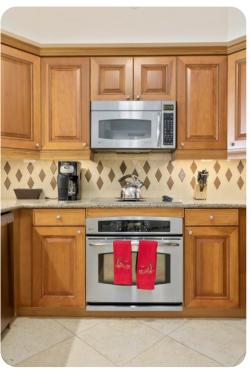

## Living area

- Open-plan living area
- Fully equipped kitchen
- Breakfast bar with seating
- Dining table and chairs
- Tastefully furnished living room with flat-screen TV and comfortable sofas
- Private balcony