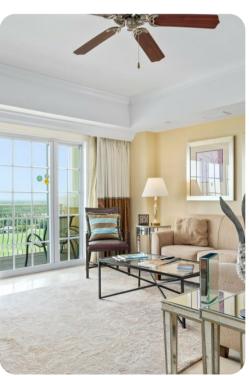

## Living area

- Open-plan living area
- Fully equipped kitchen
- Breakfast bar with seating
- Dining table and chairs
- Tastefully furnished living room with flat-screen TV and comfortable sofas
- Private balcony