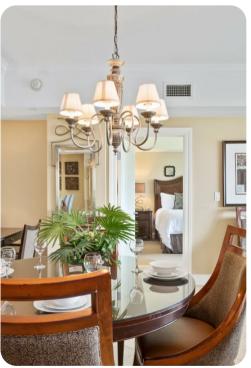

## Living area

- Open-plan living area
- Fully equipped kitchen
- Breakfast bar with seating
- Dining table and chairs
- Tastefully furnished living room with flat-screen TV and comfortable sofas
- Private balcony