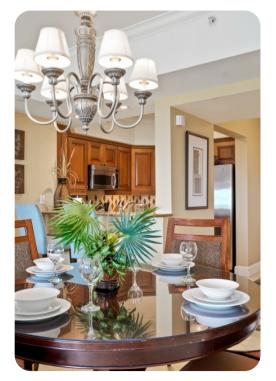

## Living area

- Open-plan living area
- Fully equipped kitchen
- Breakfast bar with seating
- Dining table and chairs
- Tastefully furnished living room with flat-screen TV and comfortable sofas
- Private balcony