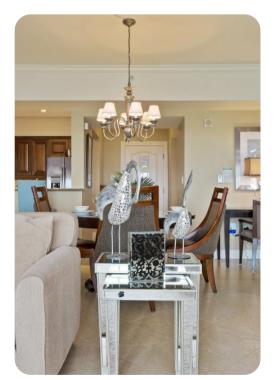

## Living area

- Open-plan living area
- Fully equipped kitchen
- Breakfast bar with seating
- Dining table and chairs
- Tastefully furnished living room with flat-screen TV and comfortable sofas
- Private balcony