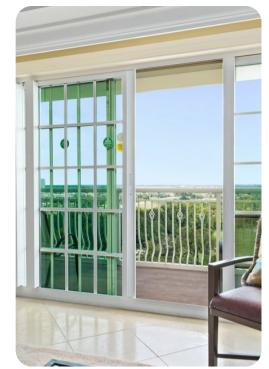

## Living area

- Open-plan living area
- Fully equipped kitchen
- Breakfast bar with seating
- Dining table and chairs
- Tastefully furnished living room with flat-screen TV and comfortable sofas
- Private balcony