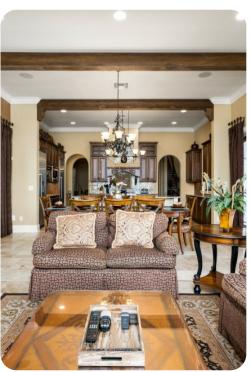

d lanai with table and chairs
- Outdoor kitchen

### Home entertainment

- TVs in living areas and bedrooms
- Game room with 50-inch flat-screen TV, pool table and wet bar









Reunion Resort 961 | Page 2 of 8

## General

- Air conditioning throughout
- Complimentary wifi
- Bedding and towels provided
- Private parking

## Laundry room

- Washer and dryer
- Iron and ironing board

## Children's equipment

- High chair (complimentary)
- Stroller (complimentary)
- Pack and play (complimentary)
- Crib (available for hire)

### Places of interest

- Golf course 1 mile
- Supermarket 1 mile
- Shopping mall 2 miles
- Disney World 6 miles
- Seaworld 15 miles
- Universal Studios 21 miles
- Legoland 25 miles
- Airport 27 miles
- Beaches 75 miles









Reunion Resort 961 | Page 3 of 8









Reunion Resort 961 | Page 4 of 8









Reunion Resort 961 | Page 5 of 8









Reunion Resort 961 | Page 6 of 8









Reunion Resort 961 | Page 7 of 8









Reunion Resort 961 | Page 8 of 8