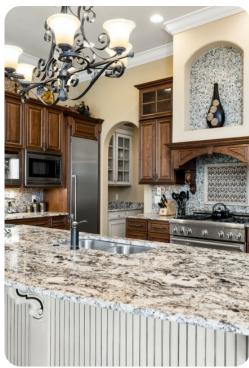

r kitchen

### Home entertainment

- TVs in living areas and bedrooms
- Game room with 50-inch flat-screen TV, pool table and wet bar









Reunion Resort 961 | Page 2 of 8

## General

- Air conditioning throughout
- Complimentary wifi
- Bedding and towels provided
- Private parking

## Laundry room

- Washer and dryer
- Iron and ironing board

## Children's equipment

- High chair (complimentary)
- Stroller (complimentary)
- Pack and play (complimentary)
- Crib (available for hire)

### Places of interest

- Golf course 1 mile
- Supermarket 1 mile
- Shopping mall 2 miles
- Disney World 6 miles
- Seaworld 15 miles
- Universal Studios 21 miles
- Legoland 25 miles
- Airport 27 miles
- Beaches 75 miles









Reunion Resort 961 | Page 3 of 8









Reunion Resort 961 | Page 4 of 8









Reunion Resort 961 | Page 5 of 8









Reunion Resort 961 | Page 6 of 8









Reunion Resort 961 | Page 7 of 8









Reunion Resort 961 | Page 8 of 8