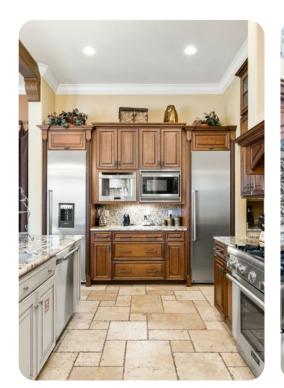

kitchen

### Home entertainment

- TVs in living areas and bedrooms
- Game room with 50-inch flat-screen TV, pool table and wet bar









Reunion Resort 961 | Page 2 of 8

## General

- Air conditioning throughout
- Complimentary wifi
- Bedding and towels provided
- Private parking

## Laundry room

- Washer and dryer
- Iron and ironing board

## Children's equipment

- High chair (complimentary)
- Stroller (complimentary)
- Pack and play (complimentary)
- Crib (available for hire)

### Places of interest

- Golf course 1 mile
- Supermarket 1 mile
- Shopping mall 2 miles
- Disney World 6 miles
- Seaworld 15 miles
- Universal Studios 21 miles
- Legoland 25 miles
- Airport 27 miles
- Beaches 75 miles









Reunion Resort 961 | Page 3 of 8









Reunion Resort 961 | Page 4 of 8









Reunion Resort 961 | Page 5 of 8









Reunion Resort 961 | Page 6 of 8









Reunion Resort 961 | Page 7 of 8









Reunion Resort 961 | Page 8 of 8