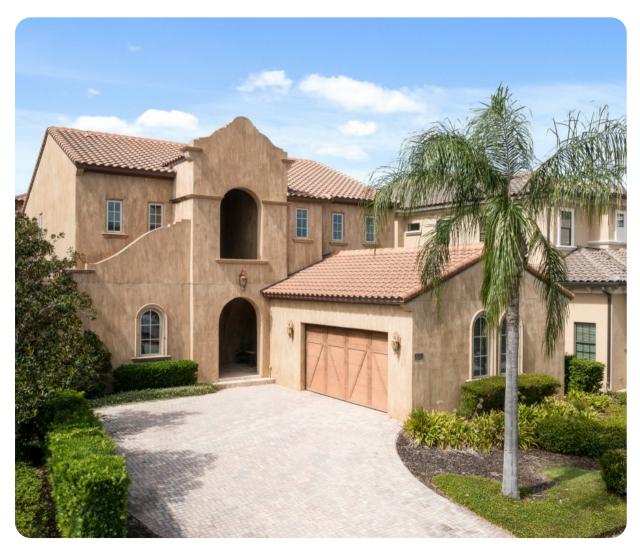

# **Reunion Resort 961**

<u>№</u> 5.5 % 10

## Key features

- 5 bedrooms
- 5.5 bathrooms
- Sleeps 10
- Private pool
- Access to resort amenities
- Complimentary use of childrens equipment, including high chair & stroller