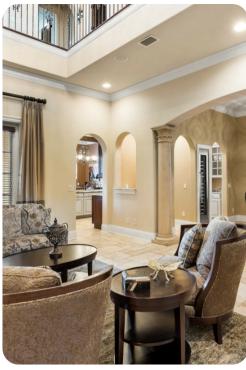

Reunion Resort

# **Reunion Resort 961**

<u>№</u> 5.5 % 10







## Key features

- 5 bedrooms
- 5.5 bathrooms
- Sleeps 10
- Private pool
- Access to resort amenities
- Complimentary use of childrens equipment, including high chair & stroller

#### **Bedrooms**

- Bedroom 1 King-size bed
- Bedroom 2 Queen-size bed
- Bedroom 3 King-size bed
- Bedroom 4 King-size bed
- Bedroom 5 King-size bed

## Living area

- Fully equipped kitchen
- Formal dining table with seating

### Pool area

- Private pool
- Spillover tub
- Sunloungers
- Covered lanai with table and chairs
- Outdoor kitchen

### Home entertainment

- TVs in living areas and bedrooms
- Game room with 50-inch flat-screen TV, pool table and wet bar









Reunion Resort 961 | Page 2 of 8

## General

- Air conditioning throughout
- Complimentary wifi
- Bedding and towels provided
- Private parking

## Laundry room

- Washer and dryer
- Iron and ironing board

## Children's equipment

- High chair (complimentary)
- Stroller (complimentary)
- Pack and play (complimentary)
- Crib (available for hire)

### Places of interest

- Golf course 1 mile
- Supermarket 1 mile
- Shopping mall 2 miles
- Disney World 6 miles
- Seaworld 15 miles
- Universal Studios 21 miles
- Legoland 25 miles
- Airport 27 miles
- Beaches 75 miles









Reunion Resort 961 | Page 3 of 8









Reunion Resort 961 | Page 4 of 8









Reunion Resort 961 | Page 5 of 8









Reunion Resort 961 | Page 6 of 8









Reunion Resort 961 | Page 7 of 8









Reuni