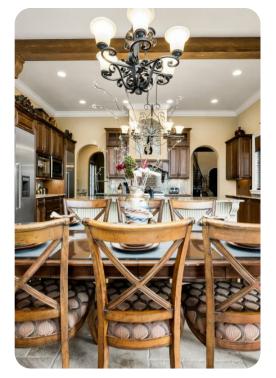

in living areas and bedrooms
- Game room with 50-inch flat-screen TV, pool table and wet bar









Reunion Resort 961 | Page 2 of 8

## General

- Air conditioning throughout
- Complimentary wifi
- Bedding and towels provided
- Private parking

## Laundry room

- Washer and dryer
- Iron and ironing board

## Children's equipment

- High chair (complimentary)
- Stroller (complimentary)
- Pack and play (complimentary)
- Crib (available for hire)

### Places of interest

- Golf course 1 mile
- Supermarket 1 mile
- Shopping mall 2 miles
- Disney World 6 miles
- Seaworld 15 miles
- Universal Studios 21 miles
- Legoland 25 miles
- Airport 27 miles
- Beaches 75 miles









Reunion Resort 961 | Page 3 of 8









Reunion Resort 961 | Page 4 of 8









Reunion Resort 961 | Page 5 of 8









Reunion Resort 961 | Page 6 of 8









Reunion Resort 961 | Page 7 of 8









Reunion Resort 961 | Page 8 of 8