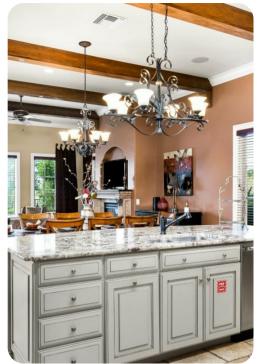

Covered lanai with table and chairs
- Outdoor kitchen

### Home entertainment

- TVs in living areas and bedrooms
- Game room with 50-inch flat-screen TV, pool table and wet bar









Reunion Resort 961 | Page 2 of 8

## General

- Air conditioning throughout
- Complimentary wifi
- Bedding and towels provided
- Private parking

## Laundry room

- Washer and dryer
- Iron and ironing board

## Children's equipment

- High chair (complimentary)
- Stroller (complimentary)
- Pack and play (complimentary)
- Crib (available for hire)

### Places of interest

- Golf course 1 mile
- Supermarket 1 mile
- Shopping mall 2 miles
- Disney World 6 miles
- Seaworld 15 miles
- Universal Studios 21 miles
- Legoland 25 miles
- Airport 27 miles
- Beaches 75 miles









Reunion Resort 961 | Page 3 of 8









Reunion Resort 961 | Page 4 of 8









Reunion Resort 961 | Page 5 of 8









Reunion Resort 961 | Page 6 of 8









Reunion Resort 961 | Page 7 of 8









Reunion Resort 961 | Page 8 of 8