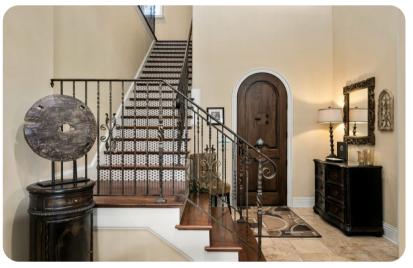

Reunion Resort

# **Reunion Resort 961**

<u>№</u> 5.5 % 10







## Key features

- 5 bedrooms
- 5.5 bathrooms
- Sleeps 10
- Private pool
- Access to resort amenities
- Complimentary use of childrens equipment, including high chair & stroller

#### **Bedrooms**

- Bedroom 1 King-size bed
- Bedroom 2 Queen-size bed
- Bedroom 3 King-size bed
- Bedroom 4 King-size bed
- Bedroom 5 King-size bed

## Living area

- Fully equipped kitchen
- Formal dining table with seating

### Pool area

- Private pool
- Spillover tub
- Sunloungers
- Covered lanai with table and chairs
- Outdoor kitchen

### Home entertainment

- TVs in living areas and bedrooms
- Game room with 50-inch flat-screen TV, pool table and wet bar









Reunion Resort 961 | Page 2 of 8

## General

- Air conditioning throughout
- Complimentary wifi
- Bedding and towels provided
- Private par