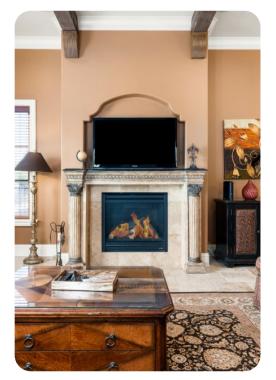

### Home entertainment

- TVs in living areas and bedrooms
- Game room with 50-inch flat-screen TV, pool table and wet bar

Reunion Resort 961 | Page 2 of 8