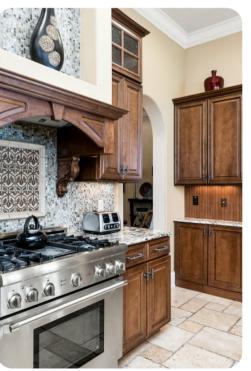

tchen

### Home entertainment

- TVs in living areas and bedrooms
- Game room with 50-inch flat-screen TV, pool table and wet bar









Reunion Resort 961 | Page 2 of 8

## General

- Air conditioning throughout
- Complimentary wifi
- Bedding and towels provided
- Private parking

## Laundry room

- Washer and dryer
- Iron and ironing board

## Children's equipment

- High chair (complimentary)
- Stroller (complimentary)
- Pack and play (complimentary)
- Crib (available for hire)

### Places of interest

- Golf course 1 mile
- Supermarket 1 mile
- Shopping mall 2 miles
- Disney World 6 miles
- Seaworld 15 miles
- Universal Studios 21 miles
- Legoland 25 miles
- Airport 27 miles
- Beaches 75 miles









Reunion Resort 961 | Page 3 of 8









Reunion Resort 961 | Page 4 of 8









Reunion Resort 961 | Page 5 of 8









Reunion Resort 961 | Page 6 of 8









Reunion Resort 961 | Page 7 of 8









Reunion Resort 961 | Page 8 of 8