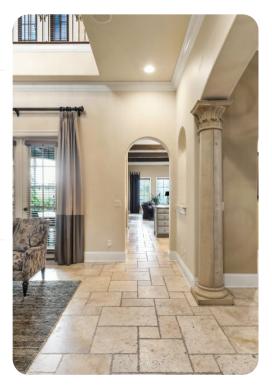

Reunion Resort

# **Reunion Resort 961**

<u>№</u> 5.5 % 10







## Key features

- 5 bedrooms
- 5.5 bathrooms
- Sleeps 10
- Private pool
- Access to resort amenities
- Complimentary use of childrens equipment, including high chair & stroller

#### **Bedrooms**

- Bedroom 1 King-size bed
- Bedroom 2 Queen-size bed
- Bedroom 3 King-size bed
- Bedroom 4 King-size bed
- Bedroom 5 King-size bed

## Living area

- Fully equipped kitchen
- Formal dining table with seating

### Pool area

- Private pool
- Spillover tub
- Sunloungers
- Covered lanai with table and chairs
- Outdoor kitchen

### Home entertainment

- TVs in living areas and bedrooms
- Game room with 50-inch flat-screen TV, pool table and wet bar









Reunion Resort 961 | Page 2 of 8

## General

- Air conditioning throughout
- Complimentary wifi
- Bedding and towels provided
- Private parking

## Laundry room

- Washer and dryer
- Iron and ironing board

## Children's equipment

- High chair (complimentary)
- Stroller (complimentary)
- Pack and play (complimentary)
- Crib (available for hire)

### Places of interest

- Golf course 1 mile
- Supermarket 1 mile
- Shopping mall 2 miles
- Disney World 6 miles
- Seaworld 15 miles
- Universal Studios 21 miles
- Legoland 25 miles
- Airport 27 miles
- Beaches 75 miles









Reunion Resort 961 | Page 3 of 8









Reunion Resort 961 | Page 4 of 8









Reunion Resort 961 | Page 5 of 8









Reunion Resort 961 | Page 6 of 8









Reunion Resort 961 | Page 7 of 8









Reunion