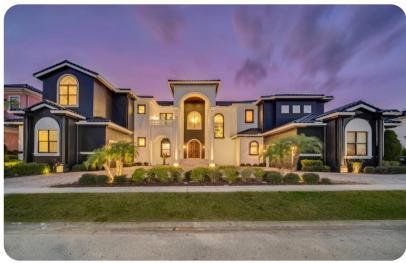

# Reunion Resort 9500







# Key features

- 12 bedrooms
- 12.5 bathrooms
- Sleeps 32
- Private pool
- Hot tub
- Themed bedrooms
- Home theater
- Game room
- Home Gym

#### Bedrooms

#### Ground floor

- Bedroom 1 King-size bed
- Bedroom 2 King-size bed
- Bedroom 3 King-size bed
- Bedroom 4 2 queen-size beds
- Bedroom 5 King-size bed

#### First floor

- Bedroom 6 King-size bed
- Bedroom 7 King-size bed
- Bedroom 8 King-size bed
- Bedroom 9 King-size bed
- Bedroom 10 2 queen-size beds
- Bedroom 11 2 bunk beds (double/double)
- Bedroom 12 2 bunk beds (double/double)

## Living area

- Open-plan living area
- Fully equipped kitchen
- Breakfast bar with seating
- Dining table and chairs
- Tastefully furnished living room with flat-screen TV and comfortable sofas
- Wet bar









Reunion Resort 9500 | Page 2 of 8