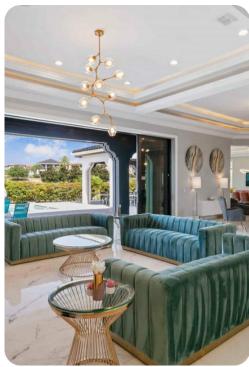

## Living area

- Open-plan living area
- Fully equipped kitchen
- Breakfast bar with seating
- Dining table and chairs
- Tastefully furnished living room with flat-screen TV and comfortable sofas
- Wet bar