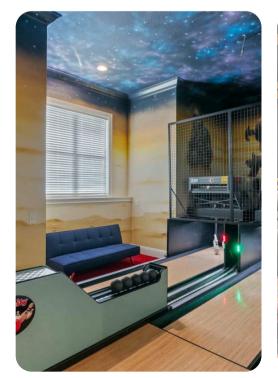

#### Home entertainment

- Flat-screen TVs in living area and all bedrooms
- Home theater with comfy couch seating for 12 and large projector screen
- Upstairs loft area with Billiard Table, Poker Table with seating for 4, 4x TV's and Seating area
- Private home gym with treadmill, cross-trainer and flat-screen TV
- Game room includes Mini Bowling Alley, 2 x TV's, Multi Arcade games featuring, Madden Football Arcade, Arcade Driving game, and more!