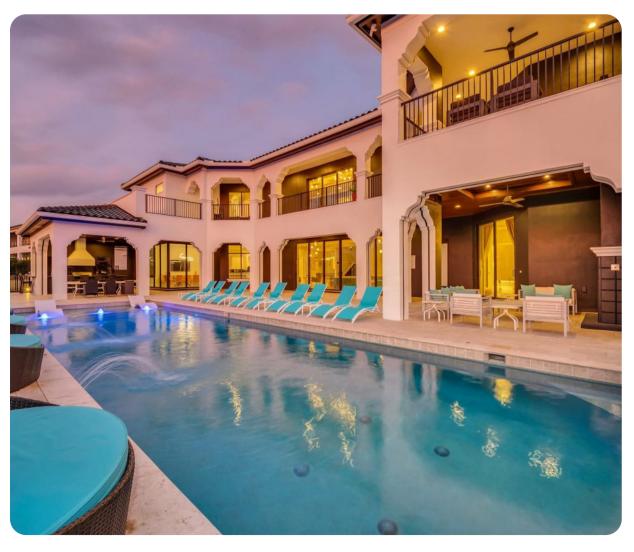

# Pool area

- Large rectangular-shaped pool
- Spillover SPA
- Sunloungers for your convenience
- Covered lanai with spacious alfresco dining area
- Fully equipped summer kitchen
- Lounge area with TV