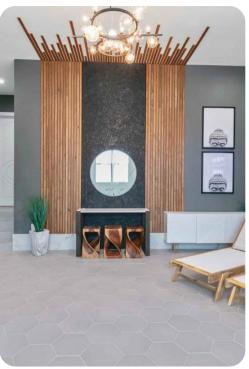

## Living area

- Open-plan living area
- Fully equipped kitchen
- Breakfast bar with seating
- Dining table and chairs
- Tastefully furnished living room with flat-screen TV and comfortable sofas
- Wet bar