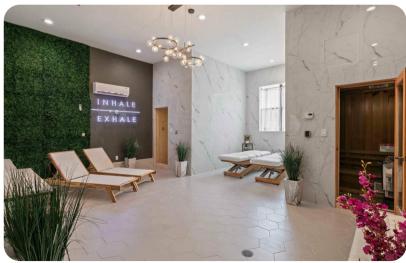

#### Home entertainment

- Flat-screen TVs in living area and all bedrooms
- Home theater with comfy couch seating for 12 and large projector screen
- Upstairs loft area with Billiard Table, Poker Table with seating for 4, 4x TV's and Seating area
- Private home gym with treadmill, cross-trainer and flat-screen TV
- Game room includes Mini Bowling Alley, 2 x TV's, Multi Arcade games featuring, Madden Football Arcade, Arcade Driving game, and more!