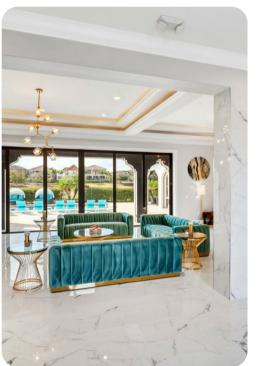

## Living area

- Open-plan living area
- Fully equipped kitchen
- Breakfast bar with seating
- Dining table and chairs
- Tastefully furnished living room with flat-screen TV and comfortable sofas
- Wet bar