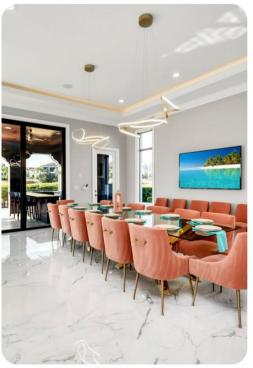

## Living area

- Open-plan living area
- Fully equipped kitchen
- Breakfast bar with seating
- Dining table and chairs
- Tastefully furnished living room with flat-screen TV and comfortable sofas
- Wet bar