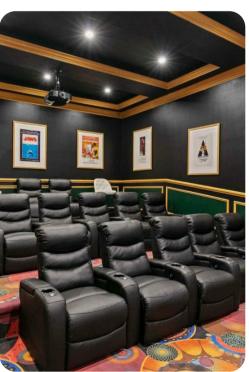

#### Home entertainment

- Flat-screen TVs in living area and all bedrooms
- Home theater with comfy couch seating for 12 and large projector screen
- Upstairs loft area with Billiard Table, Poker Table with seating for 4, 4x TV's and Seating area
- Private home gym with treadmill, cross-trainer and flat-screen TV
- Game room includes Mini Bowling Alley, 2 x TV's, Multi Arcade games featuring, Madden Football Arcade, Arcade Driving game, and more!