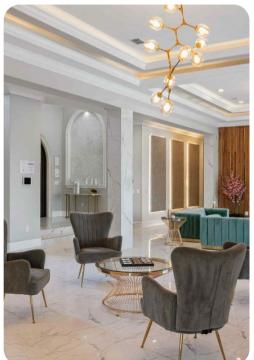

## Living area

- Open-plan living area
- Fully equipped kitchen
- Breakfast bar with seating
- Dining table and chairs
- Tastefully furnished living room with flat-screen TV and comfortable sofas
- Wet bar