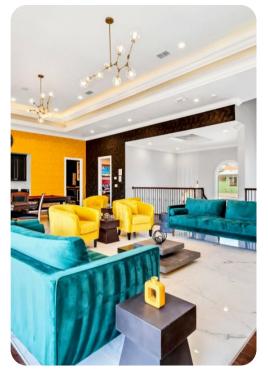

## Living area

- Open-plan living area
- Fully equipped kitchen
- Breakfast bar with seating
- Dining table and chairs
- Tastefully furnished living room with flat-screen TV and comfortable sofas
- Wet bar