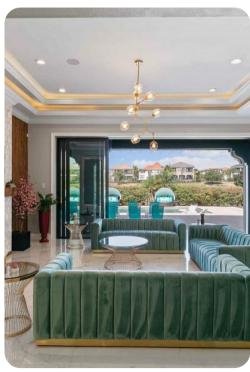

## Living area

- Open-plan living area
- Fully equipped kitchen
- Breakfast bar with seating
- Dining table and chairs
- Tastefully furnished living room with flat-screen TV and comfortable sofas
- Wet bar