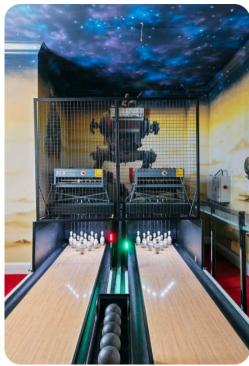

#### Home entertainment

- Flat-screen TVs in living area and all bedrooms
- Home theater with comfy couch seating for 12 and large projector screen
- Upstairs loft area with Billiard Table, Poker Table with seating for 4, 4x TV's and Seating area
- Private home gym with treadmill, cross-trainer and flat-screen TV
- Game room includes Mini Bowling Alley, 2 x TV's, Multi Arcade games featuring, Madden Football Arcade, Arcade Driving game, and more!