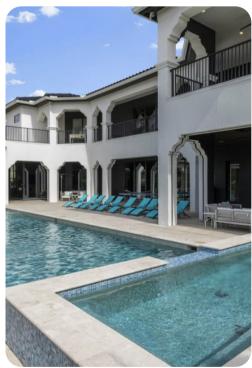

# Pool area

- Large rectangular-shaped pool
- Spillover SPA
- Sunloungers for your convenience
- Covered lanai with spacious alfresco dining area
- Fully equipped summer kitchen
- Lounge area with TV