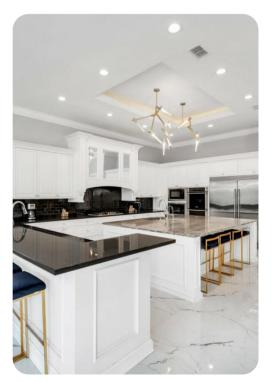

## Living area

- Open-plan living area
- Fully equipped kitchen
- Breakfast bar with seating
- Dining table and chairs
- Tastefully furnished living room with flat-screen TV and comfortable sofas
- Wet bar