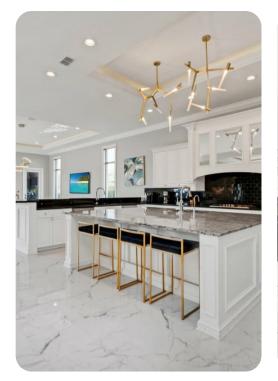

## Living area

- Open-plan living area
- Fully equipped kitchen
- Breakfast bar with seating
- Dining table and chairs
- Tastefully furnished living room with flat-screen TV and comfortable sofas
- Wet bar