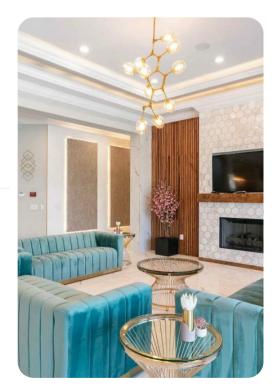

## Living area

- Open-plan living area
- Fully equipped kitchen
- Breakfast bar with seating
- Dining table and chairs
- Tastefully furnished living room with flat-screen TV and comfortable sofas
- Wet bar