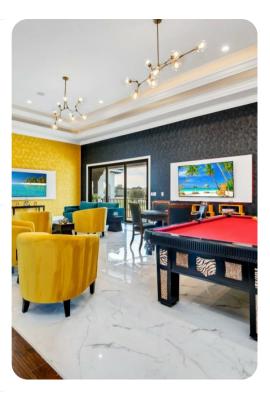

#### Home entertainment

- Flat-screen TVs in living area and all bedrooms
- Home theater with comfy couch seating for 12 and large projector screen
- Upstairs loft area with Billiard Table, Poker Table with seating for 4, 4x TV's and Seating area
- Private home gym with treadmill, cross-trainer and flat-screen TV
- Game room includes Mini Bowling Alley, 2 x TV's, Multi Arcade games featuring, Madden Football Arcade, Arcade Driving game, and more!