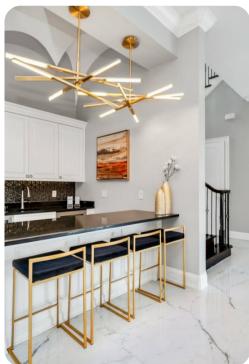

## Living area

- Open-plan living area
- Fully equipped kitchen
- Breakfast bar with seating
- Dining table and chairs
- Tastefully furnished living room with flat-screen TV and comfortable sofas
- Wet bar