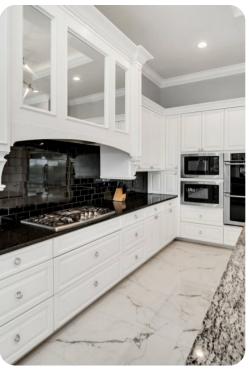

## Living area

- Open-plan living area
- Fully equipped kitchen
- Breakfast bar with seating
- Dining table and chairs
- Tastefully furnished living room with flat-screen TV and comfortable sofas
- Wet bar