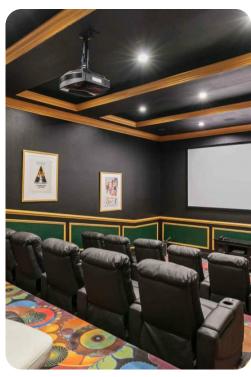

#### Home entertainment

- Flat-screen TVs in living area and all bedrooms
- Home theater with comfy couch seating for 12 and large projector screen
- Upstairs loft area with Billiard Table, Poker Table with seating for 4, 4x TV's and Seating area
- Private home gym with treadmill, cross-trainer and flat-screen TV
- Game room includes Mini Bowling Alley, 2 x TV's, Multi Arcade games featuring, Madden Football Arcade, Arcade Driving game, and more!