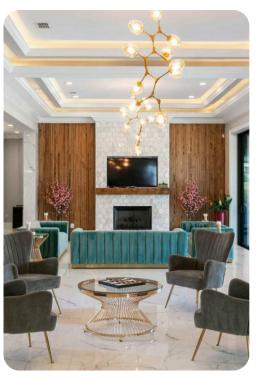

## Living area

- Open-plan living area
- Fully equipped kitchen
- Breakfast bar with seating
- Dining table and chairs
- Tastefully furnished living room with flat-screen TV and comfortable sofas
- Wet bar