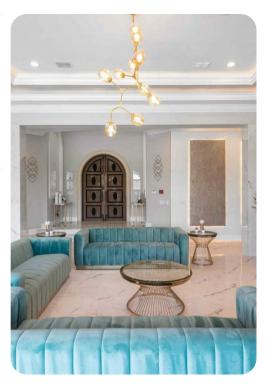

## Living area

- Open-plan living area
- Fully equipped kitchen
- Breakfast bar with seating
- Dining table and chairs
- Tastefully furnished living room with flat-screen TV and comfortable sofas
- Wet bar