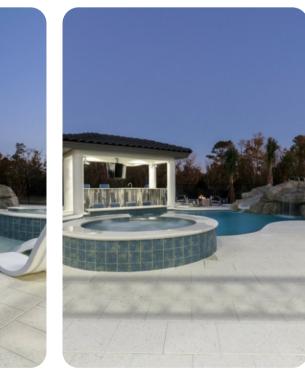

## Pool area

- Private pool with waterslide
- Spillover tub
- Swim up bar
- Sunloungers
- Covered lanai with table and chairs
- BBQ
- Pool washroom