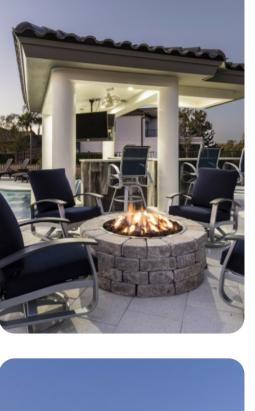

## Pool area

- Private pool with waterslide
- Spillover tub
- Swim up bar
- Sunloungers
- Covered lanai with table and chairs
- BBQ
- Pool washroom

#### Home entertainment

- Flat-screen TVs in living area and all bedrooms
- Home theater
- Game room
- Private gym
- Playroom
- Wet bar