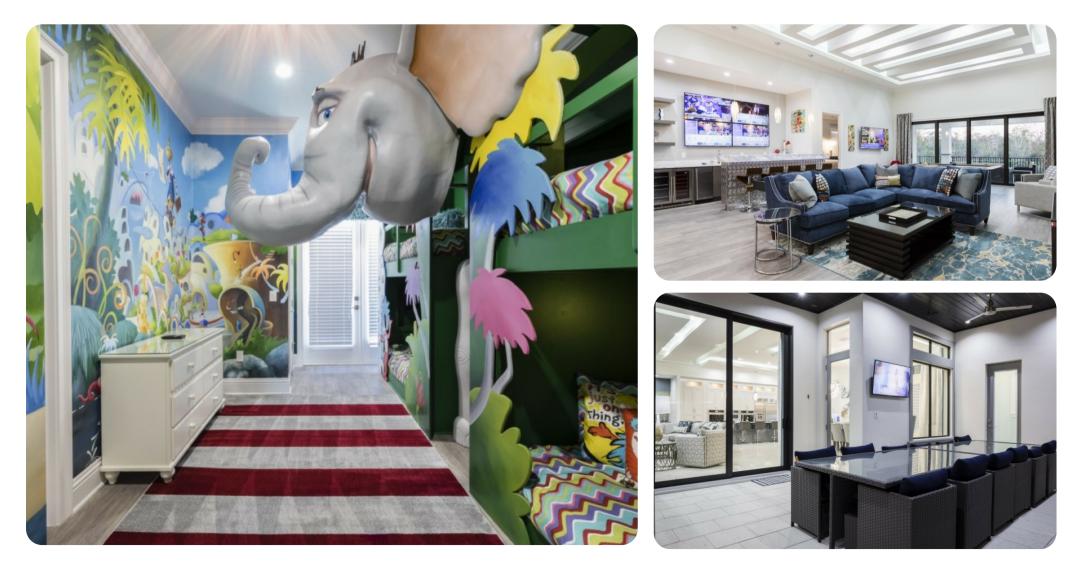

#### First floor

- Bedroom 4 King-size bed; en-suite bathroom includes, bathtub, walk-in shower and double vanity
- Bedroom 5 Themed bedroom with 2 bunk beds (twin/twin); en-suite bathroom includes bathtub/shower combination and double vanity. Access to balcony
- Bedroom 6 Themed bedroom with 2 bunk beds (twin/twin); en-suite bathroom includes bathtub/shower combination and double vanity
- Bedroom 7 King-size bed; en-suite bathroom includes walk-in shower and double vanity
- Bedroom 8 King-size bed; en-suite bathroom includes walk-in shower and single vanity. Access to balcony

# Living area

- Open-plan living area
- Fully equipped kitchen
- Breakfast bar with seating
- Dining table and chairs
- Tastefully furnished living room with flat-screen TV and comfortable sofas

#### Home entertainment

- Flat-screen TVs in living area and all bedrooms
- Home theater
- Game room
- Private gym
- Playroom
- Wet bar