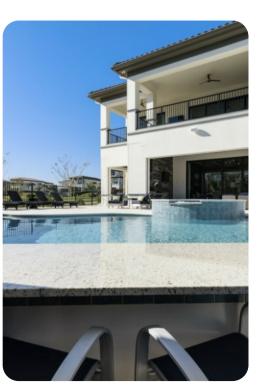

## Pool area

- Private pool with waterslide
- Spillover tub
- Swim up bar
- Sunloungers
- Covered lanai with table and chairs
- BBQ
- Pool washroom