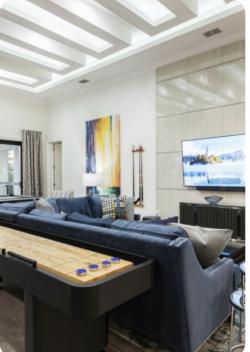

# Living area

- Open-plan living area
- Fully equipped kitchen
- Breakfast bar with seating
- Dining table and chairs
- Tastefully furnished living room with flat-screen TV and comfortable sofas

#### Home entertainment

- Flat-screen TVs in living area and all bedrooms
- Home theater
- Game room
- Private gym
- Playroom
- Wet bar