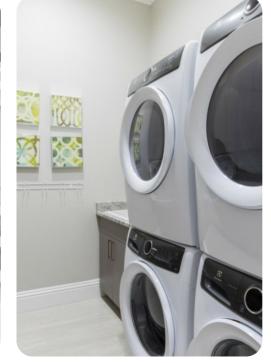

Swim up bar
- Sunloungers
- Covered lanai with table and chairs
- BBQ
- Pool washroom

#### Home entertainment

- Flat-screen TVs in living area and all bedrooms
- Home theater
- Game room
- Private gym
- Playroom
- Wet bar

## General

- Air conditioning throughout
- Complimentary wifi
- Bedding and towels included
- Private parking









# Reunion Resort 929 | Page 3 of 8

# Laundry room

- Washer and dryer
- Iron and ironing board

## Children's equipment available for hire

- Crib
- Stroller
- High chair
- Pack and play

# Places of interest

- Golf course 1 mile
- Supermarket 1 mile
- Shopping mall 2 miles
- Disney World 6 miles
- Seaworld 15 miles
- Universal Studios 21 miles
- Legoland 25 miles
- Airport 27 miles
- Beaches 75 miles









Reunion Resort 929 | Page 4 of 8









Reunion Resort 929 | Page 5 of 8







Reunion Resort 929 | Page 6 of 8









Reunion Resort 929 | Page 7 of 8







Reunion Resort 929 | Page 8 of 8