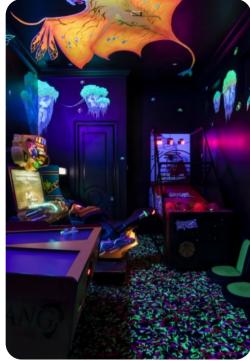

#### Home entertainment

- Flat-screen TVs in living area and all bedrooms
- Home theater
- Game room
- Private gym
- Playroom
- Wet bar