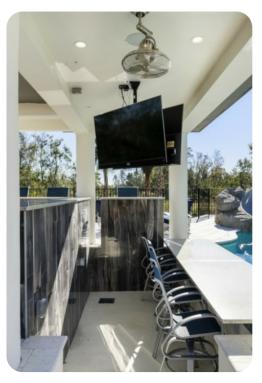

## Pool area

- Private pool with waterslide
- Spillover tub
- Swim up bar
- Sunloungers
- Covered lanai with table and chairs
- BBQ
- Pool washroom

#### Home entertainment

- Flat-screen TVs in living area and all bedrooms
- Home theater
- Game room
- Private gym
- Playroom
- Wet bar