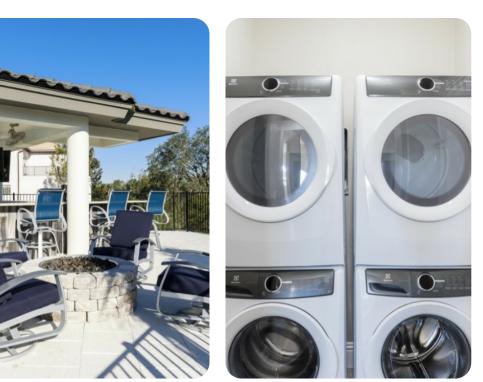

## Pool area

- Private pool with waterslide
- Spillover tub
- Swim up bar
- Sunloungers
- Covered lanai with table and chairs
- BBQ
- Pool washroom

# Laundry room

- Washer and dryer
- Iron and ironing board