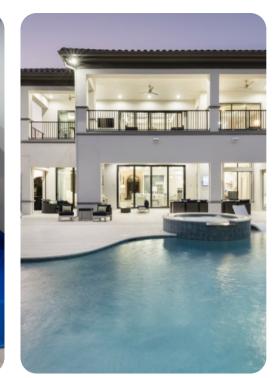

## Pool area

- Private pool with waterslide
- Spillover tub
- Swim up bar
- Sunloungers
- Covered lanai with table and chairs
- BBQ
- Pool washroom