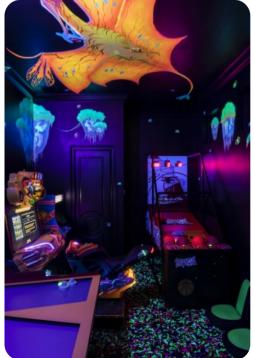

#### Home entertainment

- Flat-screen TVs in living area and all bedrooms
- Home theater
- Game room
- Private gym
- Playroom
- Wet bar