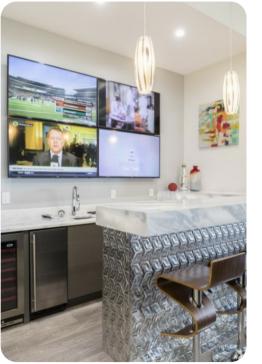

#### Home entertainment

- Flat-screen TVs in living area and all bedrooms
- Home theater
- Game room
- Private gym
- Playroom
- Wet bar