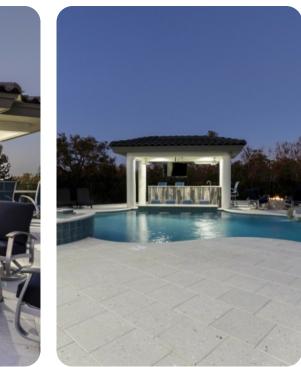

## Pool area

- Private pool with waterslide
- Spillover tub
- Swim up bar
- Sunloungers
- Covered lanai with table and chairs
- BBQ
- Pool washroom

#### Home entertainment

- Flat-screen TVs in living area and all bedrooms
- Home theater
- Game room
- Private gym
- Playroom
- Wet bar