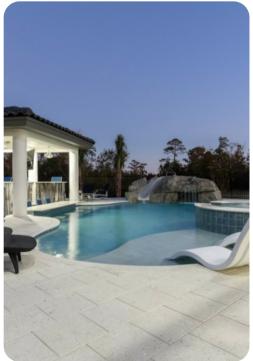

## Pool area

- Private pool with waterslide
- Spillover tub
- Swim up bar
- Sunloungers
- Covered lanai with table and chairs
- BBQ
- Pool washroom