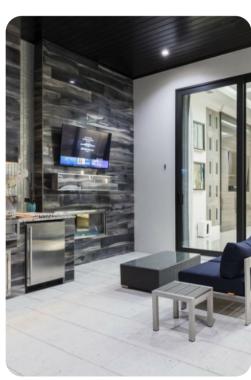

# Living area

- Open-plan living area
- Fully equipped kitchen
- Breakfast bar with seating
- Dining table and chairs
- Tastefully furnished living room with flat-screen TV and comfortable sofas

#### Home entertainment

- Flat-screen TVs in living area and all bedrooms
- Home theater
- Game room
- Private gym
- Playroom
- Wet bar