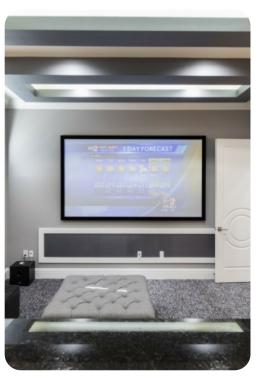

#### Home entertainment

- Flat-screen TVs in living area and all bedrooms
- Home theater
- Game room
- Private gym
- Playroom
- Wet bar