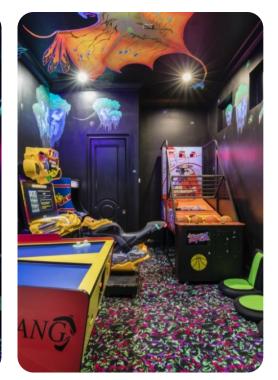

#### Home entertainment

- Flat-screen TVs in living area and all bedrooms
- Home theater
- Game room
- Private gym
- Playroom
- Wet bar