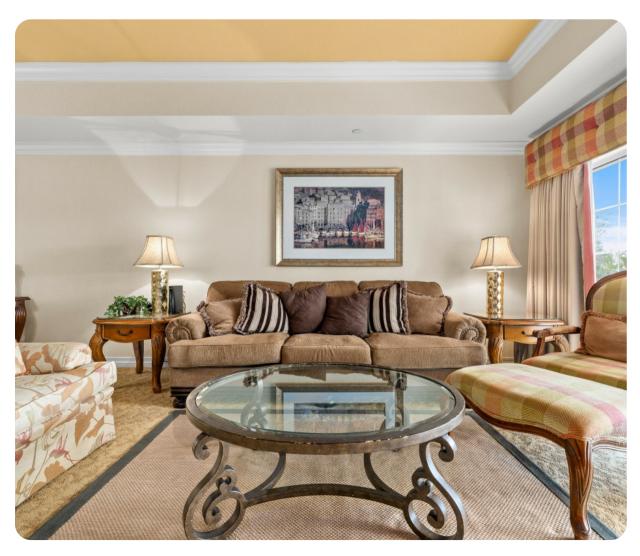

# Living area

- Open-plan living area
- Fully equipped kitchen
- Dining table and chairs
- Tastefully furnished living room with flat-screen TV and comfortable sofas
- Private terrace