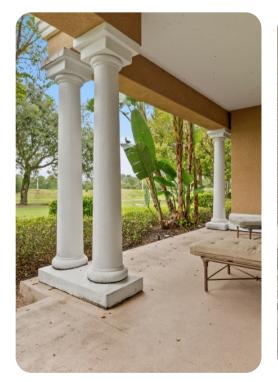

# Living area

- Open-plan living area
- Fully equipped kitchen
- Dining table and chairs
- Tastefully furnished living room with flat-screen TV and comfortable sofas
- Private terrace