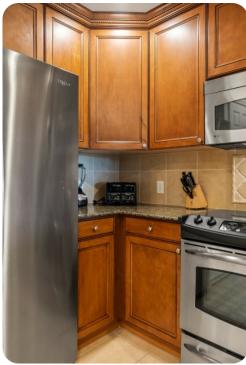

# Living area

- Open-plan living area
- Fully equipped kitchen
- Dining table and chairs
- Tastefully furnished living room with flat-screen TV and comfortable sofas
- Private terrace