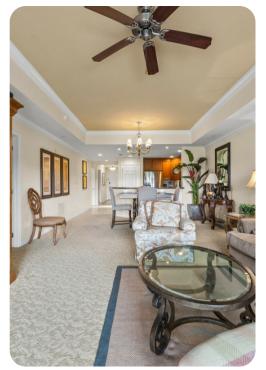

# Living area

- Open-plan living area
- Fully equipped kitchen
- Dining table and chairs
- Tastefully furnished living room with flat-screen TV and comfortable sofas
- Private terrace