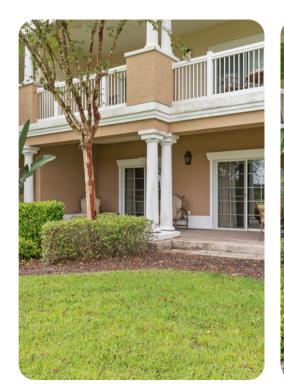

# **Reunion Resort 921**

שת 3 נה 3 אβ 6 ה 1630 sq.ft

# Living area

- Open-plan living area
- Fully equipped kitchen
- Dining table and chairs
- Tastefully furnished living room with flat-screen TV and comfortable sofas
- Private terrace

#### General

- Air conditioning throughout
- Complimentary wifi
- Bedding and towels included
- Private parking

Reunion Resort 921 | Page 2 of 8