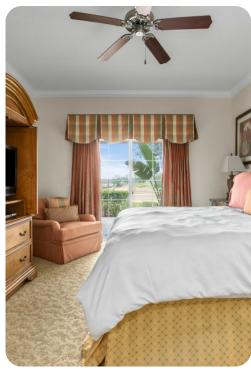

## Bedrooms

- Bedroom 1 King-size bed
- Bedroom 2 Queen-size bed
- Bedroom 3 2 double beds

# Living area

- Open-plan living area
- Fully equipped kitchen
- Dining table and chairs
- Tastefully furnished living room with flat-screen TV and comfortable sofas
- Private terrace