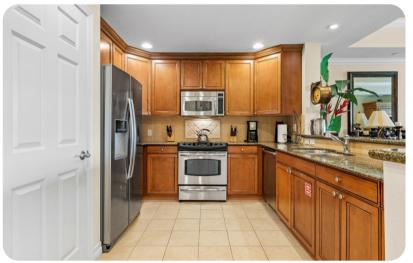

# Living area

- Open-plan living area
- Fully equipped kitchen
- Dining table and chairs
- Tastefully furnished living room with flat-screen TV and comfortable sofas
- Private terrace