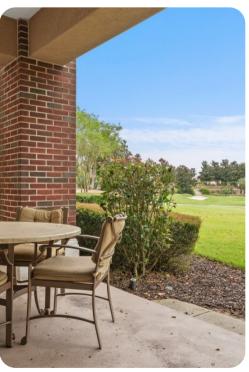

# Living area

- Open-plan living area
- Fully equipped kitchen
- Dining table and chairs
- Tastefully furnished living room with flat-screen TV and comfortable sofas
- Private terrace