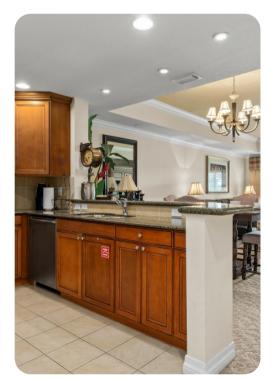

# Living area

- Open-plan living area
- Fully equipped kitchen
- Dining table and chairs
- Tastefully furnished living room with flat-screen TV and comfortable sofas
- Private terrace

#### General

- Air conditioning throughout
- Complimentary wifi
- Bedding and towels included
- Private parking

Reunion Resort 921 | Page 2 of 8