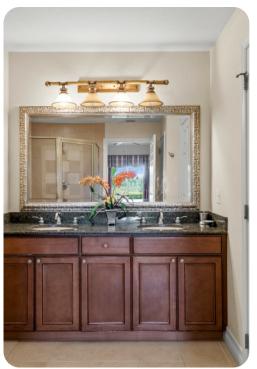

# Key features

- 3 bedrooms
- 3 bathrooms
- Sleeps 6
- Private terrace
- Communal pool
- Access to resort amenities
- Complimentary use of children's equipment including high chair & stroller

# Living area

- Open-plan living area
- Fully equipped kitchen
- Dining table and chairs
- Tastefully furnished living room with flat-screen TV and comfortable sofas
- Private terrace

#### General

- Air conditioning throughout
- Complimentary wifi
- Bedding and towels included
- Private parking

Reunion Resort 921 | Page 2 of 8