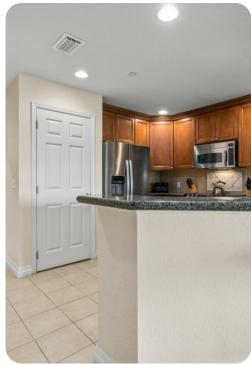

# Living area

- Open-plan living area
- Fully equipped kitchen
- Dining table and chairs
- Tastefully furnished living room with flat-screen TV and comfortable sofas
- Private terrace

#### General

- Air conditioning throughout
- Complimentary wifi
- Bedding and towels included
- Private parking

Reunion Resort 921 | Page 2 of 8