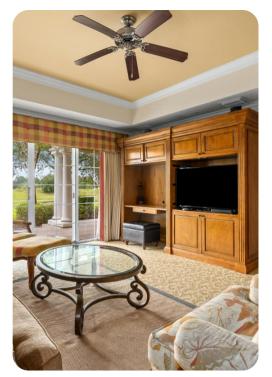

# Living area

- Open-plan living area
- Fully equipped kitchen
- Dining table and chairs
- Tastefully furnished living room with flat-screen TV and comfortable sofas
- Private terrace

#### Home entertainment

• Flat-screen TVs in living area and all bedrooms