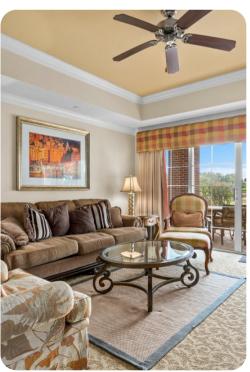

# Living area

- Open-plan living area
- Fully equipped kitchen
- Dining table and chairs
- Tastefully furnished living room with flat-screen TV and comfortable sofas
- Private terrace

#### Home entertainment

• Flat-screen TVs in living area and all bedrooms