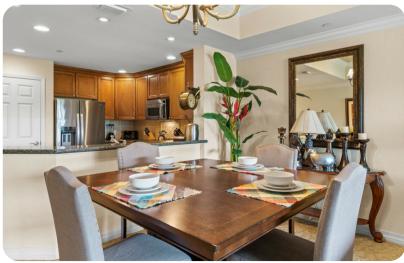

# Living area

- Open-plan living area
- Fully equipped kitchen
- Dining table and chairs
- Tastefully furnished living room with flat-screen TV and comfortable sofas
- Private terrace