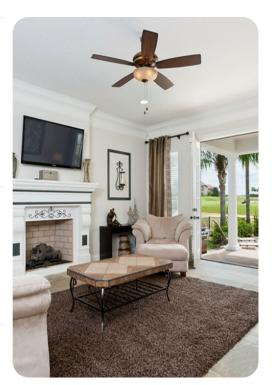

### Living area

- Open-plan living area
- Fully equipped kitchen
- Breakfast bar with seating
- Dining table and chairs
- Tastefully furnished living room with flat-screen TV, fireplace, comfortable sofas and French doors overlooking the pool deck