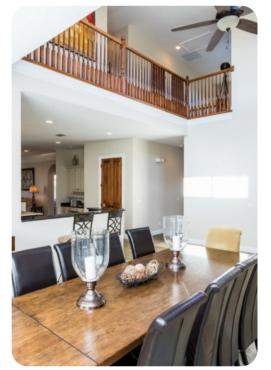

### Living area

- Open-plan living area
- Fully equipped kitchen
- Breakfast bar with seating
- Dining table and chairs
- Tastefully furnished living room with flat-screen TV, fireplace, comfortable sofas and French doors overlooking the pool deck