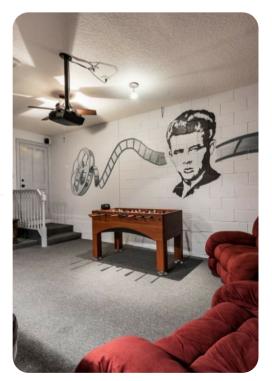

### Home entertainment

- Flat-screen TVs in living area and bedrooms
- Entertainment room includes a projection screen with a video game console, a comfortable seating area with 2 oversized accent chairs, a foosball table and a pool table