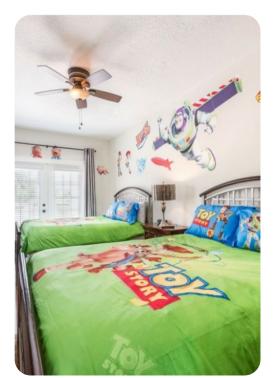

#### First floor

- Bedroom 3 King-size bed; en-suite bathroom includes vanity, bathtub and walk-in shower.
  Access to balcony
- Bedroom 4 King-size bed; adjacent bathroom includes single vanity and bathtub/shower combination
- Bedroom 5 Themed bedroom with 2 queen-size beds; adjacent bathroom includes single vanity and bathtub/shower combination