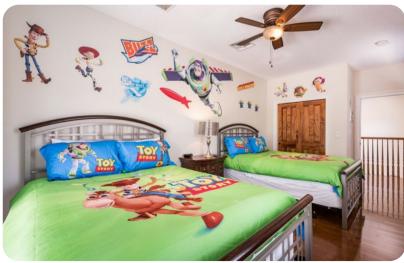

#### First floor

- Bedroom 3 King-size bed; en-suite bathroom includes vanity, bathtub and walk-in shower.
  Access to balcony
- Bedroom 4 King-size bed; adjacent bathroom includes single vanity and bathtub/shower combination
- Bedroom 5 Themed bedroom with 2 queen-size beds; adjacent bathroom includes single vanity and bathtub/shower combination