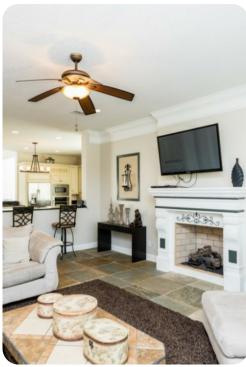

### Living area

- Open-plan living area
- Fully equipped kitchen
- Breakfast bar with seating
- Dining table and chairs
- Tastefully furnished living room with flat-screen TV, fireplace, comfortable sofas and French doors overlooking the pool deck