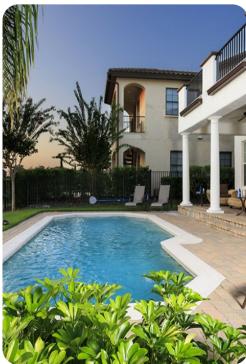

#### Outside area

- Private pool
- Sunloungers
- Covered lanai with table and chairs
- Courtyard has built in summer kitchen with BBQ (gas available locally and alfresco dining area
- Upper floor balcony with sunloungers