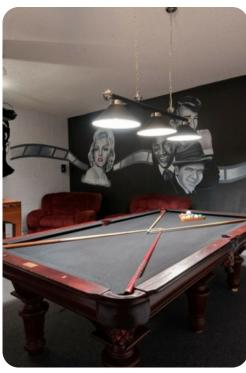

### Home entertainment

- Flat-screen TVs in living area and bedrooms
- Entertainment room includes a projection screen with a video game console, a comfortable seating area with 2 oversized accent chairs, a foosball table and a pool table