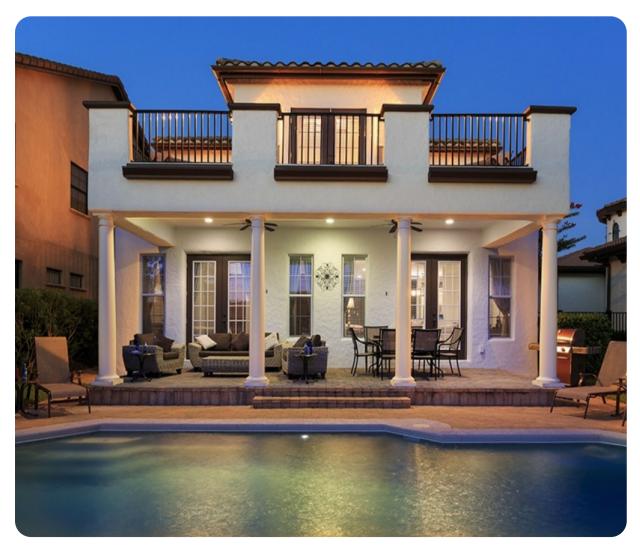

### Living area

- Open-plan living area
- Fully equipped kitchen
- Breakfast bar with seating
- Dining table and chairs
- Tastefully furnished living room with flat-screen TV, fireplace, comfortable sofas and French doors overlooking the pool deck

#### Outside area

- Private pool
- Sunloungers
- Covered lanai with table and chairs
- Courtyard has built in summer kitchen with BBQ (gas available locally and alfresco dining area
- Upper floor balcony with sunloungers