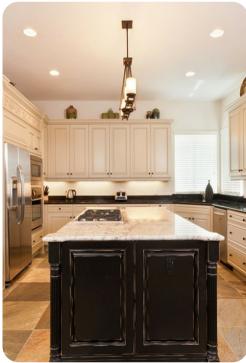

### Living area

- Open-plan living area
- Fully equipped kitchen
- Breakfast bar with seating
- Dining table and chairs
- Tastefully furnished living room with flat-screen TV, fireplace, comfortable sofas and French doors overlooking the pool deck