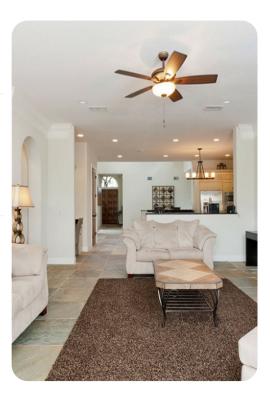

### Living area

- Open-plan living area
- Fully equipped kitchen
- Breakfast bar with seating
- Dining table and chairs
- Tastefully furnished living room with flat-screen TV, fireplace, comfortable sofas and French doors overlooking the pool deck