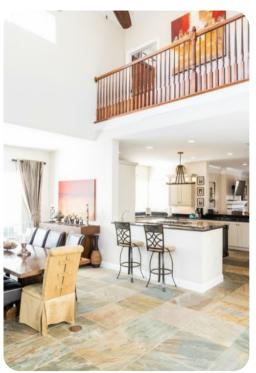

### Living area

- Open-plan living area
- Fully equipped kitchen
- Breakfast bar with seating
- Dining table and chairs
- Tastefully furnished living room with flat-screen TV, fireplace, comfortable sofas and French doors overlooking the pool deck