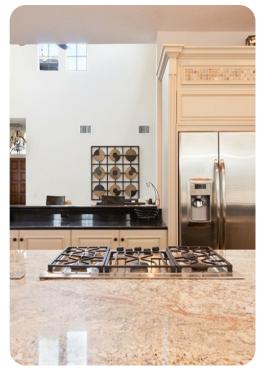

### Living area

- Open-plan living area
- Fully equipped kitchen
- Breakfast bar with seating
- Dining table and chairs
- Tastefully furnished living room with flat-screen TV, fireplace, comfortable sofas and French doors overlooking the pool deck