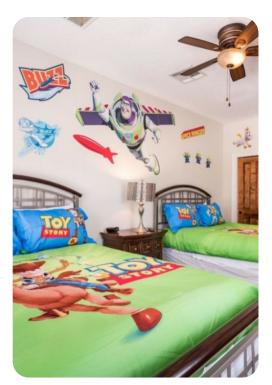

#### First floor

- Bedroom 3 King-size bed; en-suite bathroom includes vanity, bathtub and walk-in shower.
  Access to balcony
- Bedroom 4 King-size bed; adjacent bathroom includes single vanity and bathtub/shower combination
- Bedroom 5 Themed bedroom with 2 queen-size beds; adjacent bathroom includes single vanity and bathtub/shower combination