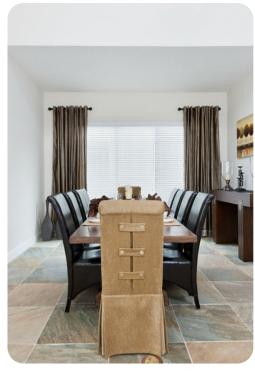

### Living area

- Open-plan living area
- Fully equipped kitchen
- Breakfast bar with seating
- Dining table and chairs
- Tastefully furnished living room with flat-screen TV, fireplace, comfortable sofas and French doors overlooking the pool deck