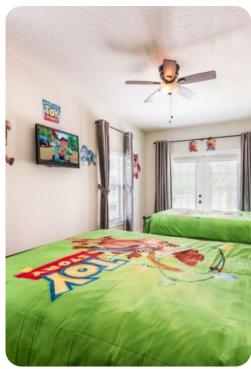

#### First floor

- Bedroom 3 King-size bed; en-suite bathroom includes vanity, bathtub and walk-in shower.
  Access to balcony
- Bedroom 4 King-size bed; adjacent bathroom includes single vanity and bathtub/shower combination
- Bedroom 5 Themed bedroom with 2 queen-size beds; adjacent bathroom includes single vanity and bathtub/shower combination