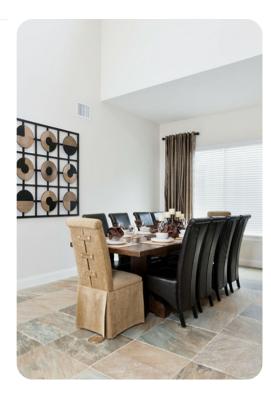

### Living area

- Open-plan living area
- Fully equipped kitchen
- Breakfast bar with seating
- Dining table and chairs
- Tastefully furnished living room with flat-screen TV, fireplace, comfortable sofas and French doors overlooking the pool deck