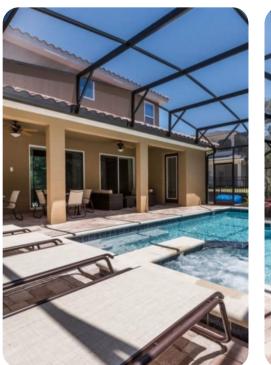

# Pool area

- Private pool
- Spillover tub
- Sunloungers
- Pool cage
- Covered lanai with flat-screen TV and lounge seating
- Alfresco dining area
- Built-in BBQ
- Outdoor games including volleyball set, basketball hoop, giant jenga and connect-4