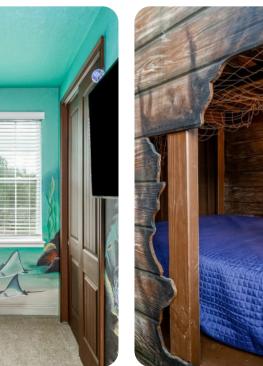

# Key features

- 9 bedrooms
- 8.5 bathrooms
- Sleeps 18
- Private pool
- Home theater
- Game room
- Themed bedrooms

#### First floor

- Bedroom 3 King-size bed
- Bedroom 4 King-size bed
- Bedroom 5 King-size bed
- Bedroom 6 King-size bed
- Bedroom 7 2 twin beds
- Bedroom 8 Bunk bed (twin/twin)
- Bedroom 9 Bunk bed (twin/twin)