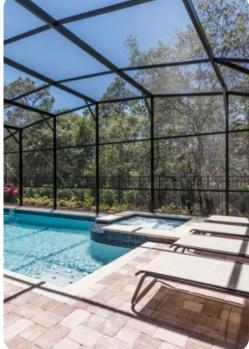

# Pool area

- Private pool
- Spillover tub
- Sunloungers
- Pool cage
- Covered lanai with flat-screen TV and lounge seating
- Alfresco dining area
- Built-in BBQ
- Outdoor games including volleyball set, basketball hoop, giant jenga and connect-4