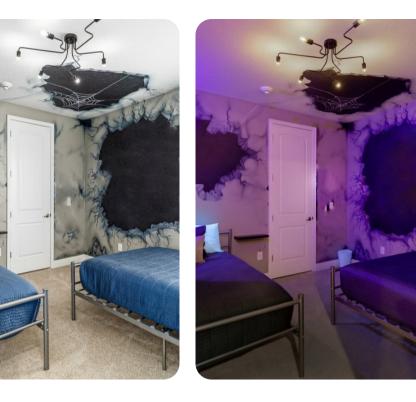

# Key features

- 9 bedrooms
- 8.5 bathrooms
- Sleeps 18
- Private pool
- Home theater
- Game room
- Themed bedrooms

### Bedrooms

#### First floor

- Bedroom 3 King-size bed
- Bedroom 4 King-size bed
- Bedroom 5 King-size bed
- Bedroom 6 King-size bed
- Bedroom 7 2 twin beds
- Bedroom 8 Bunk bed (twin/twin)
- Bedroom 9 Bunk bed (twin/twin)