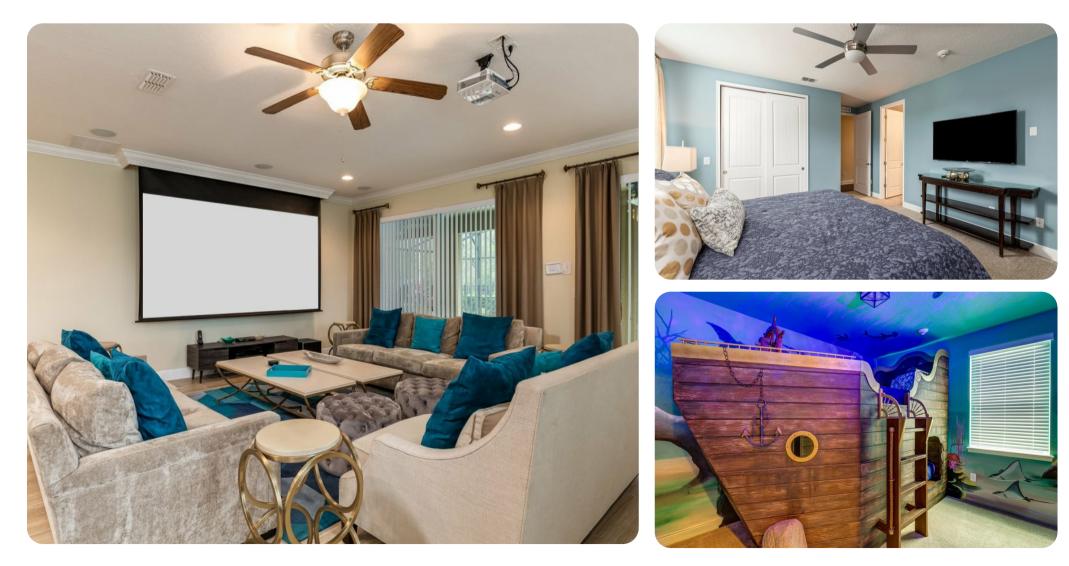

# Key features

- 9 bedrooms
- 8.5 bathrooms
- Sleeps 18
- Private pool
- Home theater
- Game room
- Themed bedrooms

# Living area

- Open-plan living area
- Fully equipped kitchen
- Breakfast bar with seating
- Dining table and chairs
- Tastefully furnished living room with flat-screen TV and sofas

# Home entertainment

- Flat-screen TVs in living area and bedrooms
- Home theater with cinema-style seating, projector screen and video arcade games
- Upstairs loft living area with 3 flat-screen TVs with game consoles, pool table and foosball

### General

- Air conditioning throughout
- Ceiling fans throughout
- Complimentary wifi
- Bedding and towels provided
- Private parking