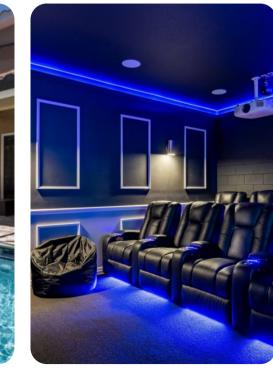

# Home entertainment

- Flat-screen TVs in living area and bedrooms
- Home theater with cinema-style seating, projector screen and video arcade games
- Upstairs loft living area with 3 flat-screen TVs with game consoles, pool table and foosball