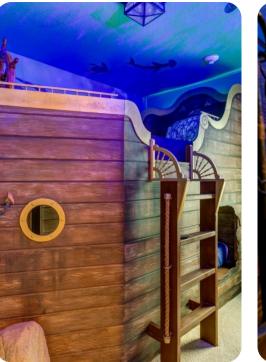

# Key features

- 9 bedrooms
- 8.5 bathrooms
- Sleeps 18
- Private pool
- Home theater
- Game room
- Themed bedrooms

#### First floor

- Bedroom 3 King-size bed
- Bedroom 4 King-size bed
- Bedroom 5 King-size bed
- Bedroom 6 King-size bed
- Bedroom 7 2 twin beds
- Bedroom 8 Bunk bed (twin/twin)
- Bedroom 9 Bunk bed (twin/twin)