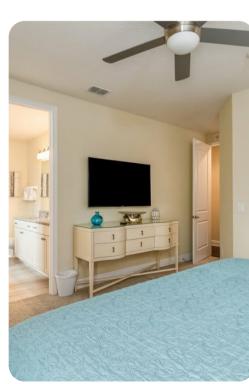

### Bedrooms

### Ground floor

- Bedroom 1 King-size bed
- Bedroom 2 King-size bed

#### First floor

- Bedroom 3 King-size bed
- Bedroom 4 King-size bed
- Bedroom 5 King-size bed
- Bedroom 6 King-size bed
- Bedroom 7 2 twin beds
- Bedroom 8 Bunk bed (twin/twin)
- Bedroom 9 Bunk bed (twin/twin)

# Living area

- Open-plan living area
- Fully equipped kitchen
- Breakfast bar with seating
- Dining table and chairs
- Tastefully furnished living room with flat-screen TV and sofas