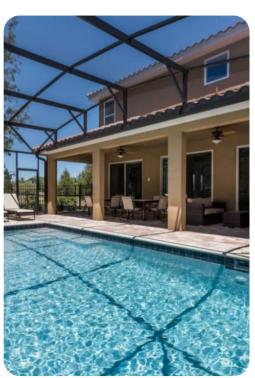

# Pool area

- Private pool
- Spillover tub
- Sunloungers
- Pool cage
- Covered lanai with flat-screen TV and lounge seating
- Alfresco dining area
- Built-in BBQ
- Outdoor games including volleyball set, basketball hoop, giant jenga and connect-4