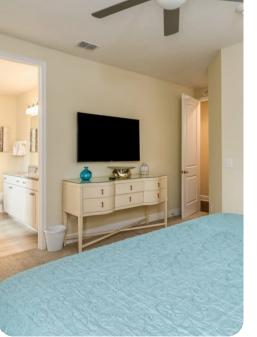

### Bedrooms

### Ground floor

- Bedroom 1 King-size bed
- Bedroom 2 King-size bed

#### First floor

- Bedroom 3 King-size bed
- Bedroom 4 King-size bed
- Bedroom 5 King-size bed
- Bedroom 6 King-size bed
- Bedroom 7 2 twin beds
- Bedroom 8 Bunk bed (twin/twin)
- Bedroom 9 Bunk bed (twin/twin)

# Living area

- Open-plan living area
- Fully equipped kitchen
- Breakfast bar with seating
- Dining table and chairs
- Tastefully furnished living room with flat-screen TV and sofas