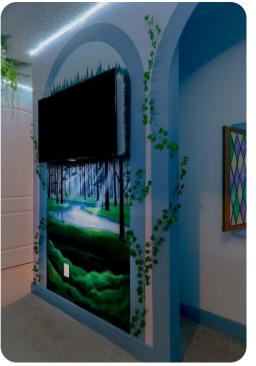

# Key features

- 9 bedrooms
- 8.5 bathrooms
- Sleeps 18
- Private pool
- Home theater
- Game room
- Themed bedrooms

# Home entertainment

- Flat-screen TVs in living area and bedrooms
- Home theater with cinema-style seating, projector screen and video arcade games
- Upstairs loft living area with 3 flat-screen TVs with game consoles, pool table and foosball