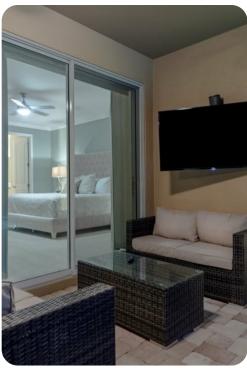

# Pool area

- Private pool
- Spillover tub
- Sunloungers
- Pool cage
- Covered lanai with flat-screen TV and lounge seating
- Alfresco dining area
- Built-in BBQ
- Outdoor games including volleyball set, basketball hoop, giant jenga and connect-4

# Home entertainment

- Flat-screen TVs in living area and bedrooms
- Home theater with cinema-style seating, projector screen and video arcade games
- Upstairs loft living area with 3 flat-screen TVs with game consoles, pool table and foosball