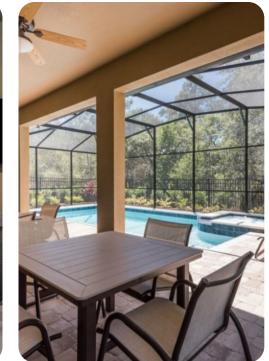

# Pool area

- Private pool
- Spillover tub
- Sunloungers
- Pool cage
- Covered lanai with flat-screen TV and lounge seating
- Alfresco dining area
- Built-in BBQ
- Outdoor games including volleyball set, basketball hoop, giant jenga and connect-4