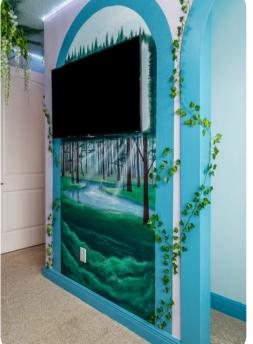

# Home entertainment

- Flat-screen TVs in living area and bedrooms
- Home theater with cinema-style seating, projector screen and video arcade games
- Upstairs loft living area with 3 flat-screen TVs with game consoles, pool table and foosball