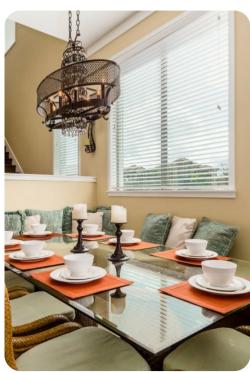

## Living area

- Open-plan living room with comfortable sofa and flat-screen TV
- Dining table and chairs
- Fully equipped kitchen with breakfast bar and seating