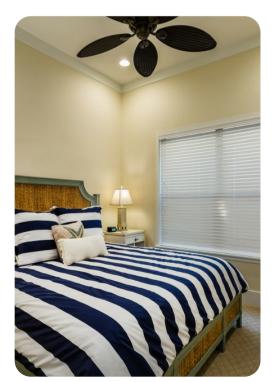

#### **Bedrooms**

- Bedroom 1 King-size bed; en-suite bathroom includes double vanity, walk-in shower and bathtub
- Bedroom 2 King-size bed; Jack & Jill bathroom includes double vanity and walk-in shower
- Bedroom 3 King-size bed; Jack & Jill bathroom includes double vanity and walk-in shower
- Bedroom 4 King-size bed; en-suite bathroom includes single vanity and walk-in shower
- Bedroom 5 2 bunk beds; adjacent bathroom includes single vanity, walk-in shower and bathtub
- Bedroom 6 2 double beds; en-suite bathroom includes single vanity and walk-in shower

#### Home Entertainment

- Flat-screen TVs in living area and all bedrooms
- Game room with crusin blast, golden tee, space invaders and NBA hoops
- Home theater with cinema-style seating and flat-screen TV