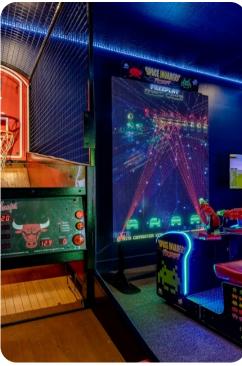

#### Home Entertainment

- Flat-screen TVs in living area and all bedrooms
- Game room with crusin blast, golden tee, space invaders and NBA hoops
- Home theater with cinema-style seating and flat-screen TV