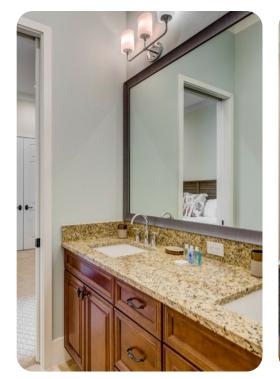

#### **Bedrooms**

- Bedroom 1 King-size bed; en-suite bathroom includes double vanity, walk-in shower and bathtub
- Bedroom 2 King-size bed; Jack & Jill bathroom includes double vanity and walk-in shower
- Bedroom 3 King-size bed; Jack & Jill bathroom includes double vanity and walk-in shower
- Bedroom 4 King-size bed; en-suite bathroom includes single vanity and walk-in shower
- Bedroom 5 2 bunk beds; adjacent bathroom includes single vanity, walk-in shower and bathtub
- Bedroom 6 2 double beds; en-suite bathroom includes single vanity and walk-in shower