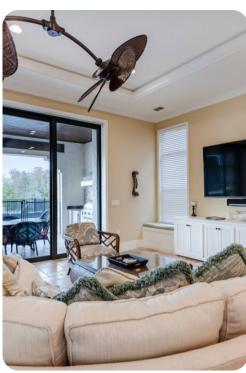

## Living area

- Open-plan living room with comfortable sofa and flat-screen TV
- Dining table and chairs
- Fully equipped kitchen with breakfast bar and seating