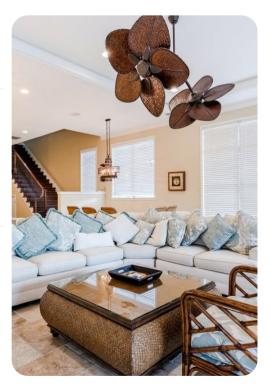

## Living area

- Open-plan living room with comfortable sofa and flat-screen TV
- Dining table and chairs
- Fully equipped kitchen with breakfast bar and seating