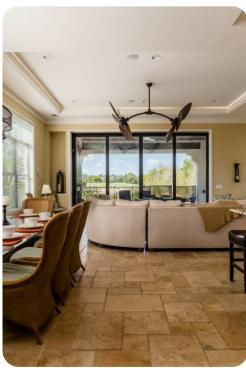

## Living area

- Open-plan living room with comfortable sofa and flat-screen TV
- Dining table and chairs
- Fully equipped kitchen with breakfast bar and seating