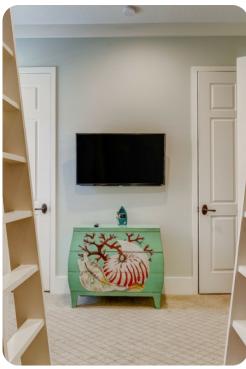

#### **Bedrooms**

- Bedroom 1 King-size bed; en-suite bathroom includes double vanity, walk-in shower and bathtub
- Bedroom 2 King-size bed; Jack & Jill bathroom includes double vanity and walk-in shower
- Bedroom 3 King-size bed; Jack & Jill bathroom includes double vanity and walk-in shower
- Bedroom 4 King-size bed; en-suite bathroom includes single vanity and walk-in shower
- Bedroom 5 2 bunk beds; adjacent bathroom includes single vanity, walk-in shower and bathtub
- Bedroom 6 2 double beds; en-suite bathroom includes single vanity and walk-in shower

#### Home Entertainment

- Flat-screen TVs in living area and all bedrooms
- Game room with crusin blast, golden tee, space invaders and NBA hoops
- Home theater with cinema-style seating and flat-screen TV