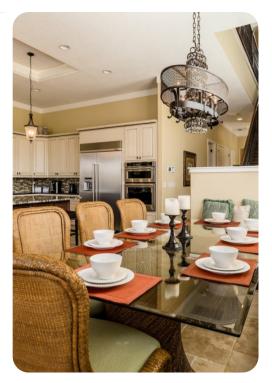

## Living area

- Open-plan living room with comfortable sofa and flat-screen TV
- Dining table and chairs
- Fully equipped kitchen with breakfast bar and seating