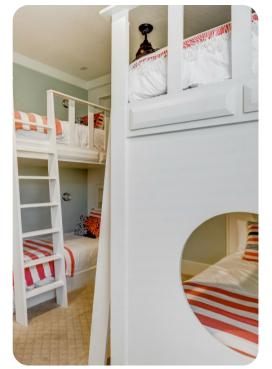

#### **Bedrooms**

- Bedroom 1 King-size bed; en-suite bathroom includes double vanity, walk-in shower and bathtub
- Bedroom 2 King-size bed; Jack & Jill bathroom includes double vanity and walk-in shower
- Bedroom 3 King-size bed; Jack & Jill bathroom includes double vanity and walk-in shower
- Bedroom 4 King-size bed; en-suite bathroom includes single vanity and walk-in shower
- Bedroom 5 2 bunk beds; adjacent bathroom includes single vanity, walk-in shower and bathtub
- Bedroom 6 2 double beds; en-suite bathroom includes single vanity and walk-in shower