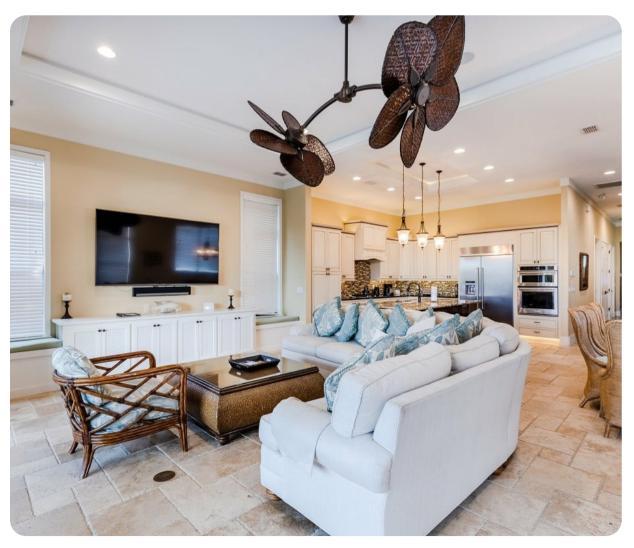

## Living area

- Open-plan living room with comfortable sofa and flat-screen TV
- Dining table and chairs
- Fully equipped kitchen with breakfast bar and seating

#### Home Entertainment

- Flat-screen TVs in living area and all bedrooms
- Game room with crusin blast, golden tee, space invaders and NBA hoops
- Home theater with cinema-style seating and flat-screen TV