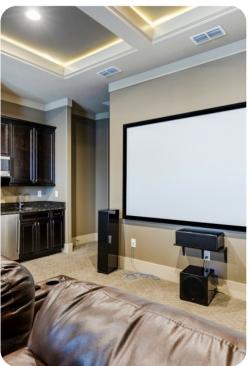

#### Home Entertainment

- Flat-screen TVs in living area and all bedrooms
- Game room with crusin blast, golden tee, space invaders and NBA hoops
- Home theater with cinema-style seating and flat-screen TV