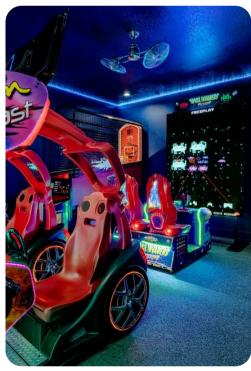

#### Home Entertainment

- Flat-screen TVs in living area and all bedrooms
- Game room with crusin blast, golden tee, space invaders and NBA hoops
- Home theater with cinema-style seating and flat-screen TV