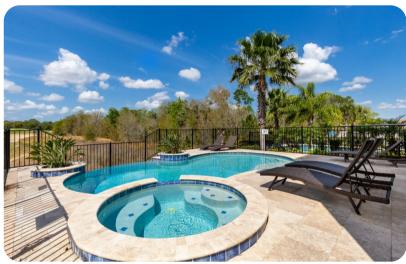

#### Key features

- 6 bedrooms
- 5.5 bathrooms
- Sleeps 14
- Private pool
- Spillover tub
- Games room
- Home theater

## Pool area

- Private pool
- Spillover tub
- Infinity edge pool
- Outdoor kitchen
- BBQ
- Sunloungers
- Covered lanai with table and chairs
- Pool fence