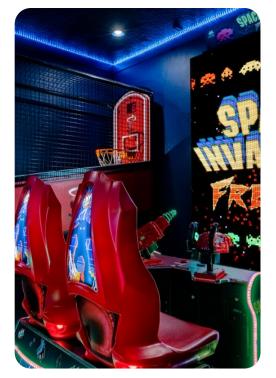

#### Home Entertainment

- Flat-screen TVs in living area and all bedrooms
- Game room with crusin blast, golden tee, space invaders and NBA hoops
- Home theater with cinema-style seating and flat-screen TV