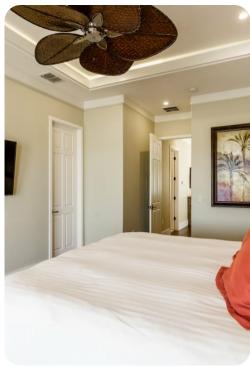

#### **Bedrooms**

- Bedroom 1 King-size bed; en-suite bathroom includes double vanity, walk-in shower and bathtub
- Bedroom 2 King-size bed; Jack & Jill bathroom includes double vanity and walk-in shower
- Bedroom 3 King-size bed; Jack & Jill bathroom includes double vanity and walk-in shower
- Bedroom 4 King-size bed; en-suite bathroom includes single vanity and walk-in shower
- Bedroom 5 2 bunk beds; adjacent bathroom includes single vanity, walk-in shower and bathtub
- Bedroom 6 2 double beds; en-suite bathroom includes single vanity and walk-in shower