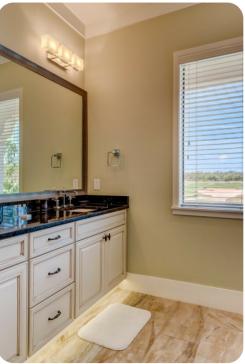

#### **Bedrooms**

- Bedroom 1 King-size bed; en-suite bathroom includes double vanity, walk-in shower and bathtub
- Bedroom 2 King-size bed; Jack & Jill bathroom includes double vanity and walk-in shower
- Bedroom 3 King-size bed; Jack & Jill bathroom includes double vanity and walk-in shower
- Bedroom 4 King-size bed; en-suite bathroom includes single vanity and walk-in shower
- Bedroom 5 2 bunk beds; adjacent bathroom includes single vanity, walk-in shower and bathtub
- Bedroom 6 2 double beds; en-suite bathroom includes single vanity and walk-in shower