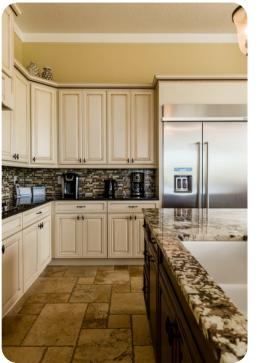

## Living area

- Open-plan living room with comfortable sofa and flat-screen TV
- Dining table and chairs
- Fully equipped kitchen with breakfast bar and seating