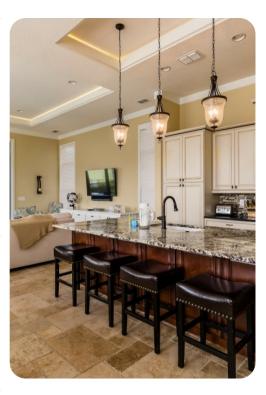

## Living area

- Open-plan living room with comfortable sofa and flat-screen TV
- Dining table and chairs
- Fully equipped kitchen with breakfast bar and seating