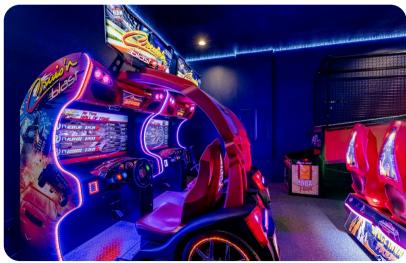

#### Home Entertainment

- Flat-screen TVs in living area and all bedrooms
- Game room with crusin blast, golden tee, space invaders and NBA hoops
- Home theater with cinema-style seating and flat-screen TV