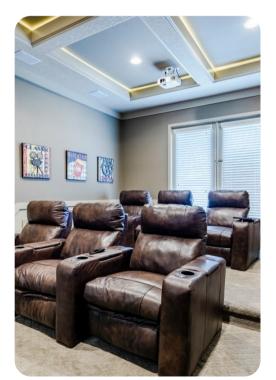

#### Home Entertainment

- Flat-screen TVs in living area and all bedrooms
- Game room with crusin blast, golden tee, space invaders and NBA hoops
- Home theater with cinema-style seating and flat-screen TV