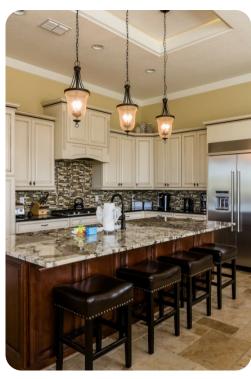

## Living area

- Open-plan living room with comfortable sofa and flat-screen TV
- Dining table and chairs
- Fully equipped kitchen with breakfast bar and seating