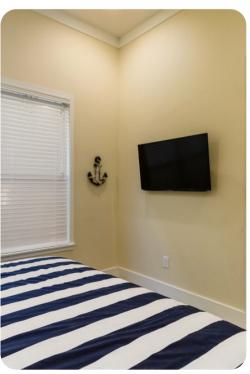

#### **Bedrooms**

- Bedroom 1 King-size bed; en-suite bathroom includes double vanity, walk-in shower and bathtub
- Bedroom 2 King-size bed; Jack & Jill bathroom includes double vanity and walk-in shower
- Bedroom 3 King-size bed; Jack & Jill bathroom includes double vanity and walk-in shower
- Bedroom 4 King-size bed; en-suite bathroom includes single vanity and walk-in shower
- Bedroom 5 2 bunk beds; adjacent bathroom includes single vanity, walk-in shower and bathtub
- Bedroom 6 2 double beds; en-suite bathroom includes single vanity and walk-in shower

#### Home Entertainment

- Flat-screen TVs in living area and all bedrooms
- Game room with crusin blast, golden tee, space invaders and NBA hoops
- Home theater with cinema-style seating and flat-screen TV