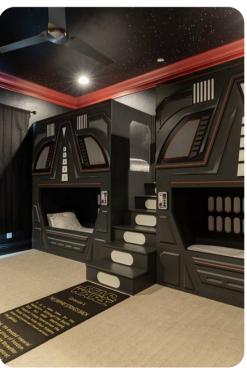

# First floor

- Bedroom 3 King-size bed
- Bedroom 4 2 bunk beds (twin/twin)
- Bedroom 5 2 bunk beds (twin/double)
- Bedroom 6 King-size bed
- Bedroom 7 King-size bed

Reunion Resort 7500 | Page 2 of 8