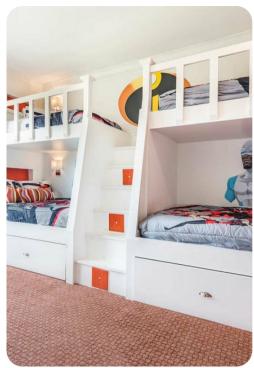

# First floor

- Bedroom 3 King-size bed
- Bedroom 4 2 bunk beds (twin/twin)
- Bedroom 5 2 bunk beds (twin/double)
- Bedroom 6 King-size bed
- Bedroom 7 King-size bed

Reunion Resort 7500 | Page 2 of 8