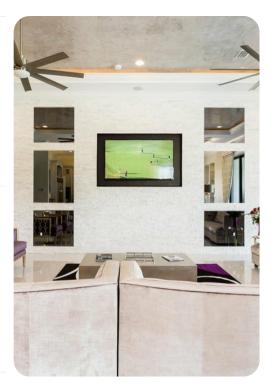

# Living area

- Open-plan living area
- Fully equipped kitchen
- Breakfast bar with seating
- Dining table and chairs
- Tastefully furnished living room with flat-screen TV and luxury sofas

#### Home entertainment

- Flat-screen TVs in living area and all bedrooms
- Games room with flat-screen TV, air-hockey table, multi arcade game, basketball game and a table with stool seats
- Upstairs loft entertainment area has foosball table, pool table, built-in wet-bar, flat-screen TV, 2 wall-mounted table tops with stools and a seating area. Access to balcony
- Home theater includes projector screen and cinema-style seating
- Home gym with flat-screen TV, 2 mixed exercise machines, an exercise bike and free weights