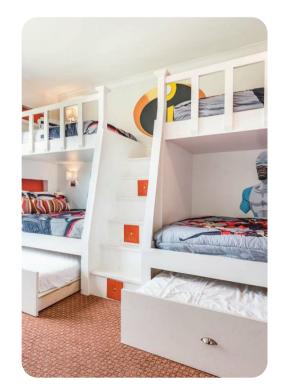

# First floor

- Bedroom 3 King-size bed
- Bedroom 4 2 bunk beds (twin/twin)
- Bedroom 5 2 bunk beds (twin/double)
- Bedroom 6 King-size bed
- Bedroom 7 King-size bed

Reunion Resort 7500 | Page 2 of 8