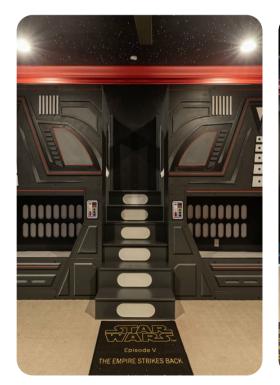

#### Home entertainment

- Flat-screen TVs in living area and all bedrooms
- Games room with flat-screen TV, air-hockey table, multi arcade game, basketball game and a table with stool seats
- Upstairs loft entertainment area has foosball table, pool table, built-in wet-bar, flat-screen TV, 2 wall-mounted table tops with stools and a seating area. Access to balcony
- Home theater includes projector screen and cinema-style seating
- Home gym with flat-screen TV, 2 mixed exercise machines, an exercise bike and free weights