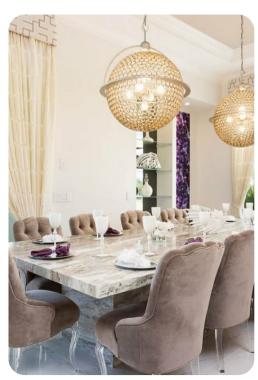

# Living area

- Open-plan living area
- Fully equipped kitchen
- Breakfast bar with seating
- Dining table and chairs
- Tastefully furnished living room with flat-screen TV and luxury sofas