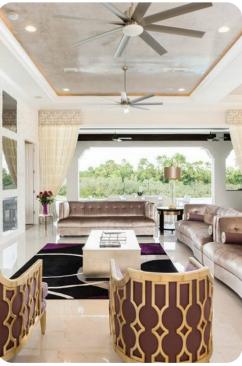

# Living area

- Open-plan living area
- Fully equipped kitchen
- Breakfast bar with seating
- Dining table and chairs
- Tastefully furnished living room with flat-screen TV and luxury sofas

#### Home entertainment

- Flat-screen TVs in living area and all bedrooms
- Games room with flat-screen TV, air-hockey table, multi arcade game, basketball game and a table with stool seats
- Upstairs loft entertainment area has foosball table, pool table, built-in wet-bar, flat-screen TV, 2 wall-mounted table tops with stools and a seating area. Access to balcony
- Home theater includes projector screen and cinema-style seating
- Home gym with flat-screen TV, 2 mixed exercise machines, an exercise bike and free weights