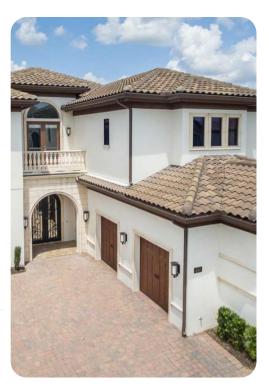

Reunion Resort

# Reunion Resort 7500

贮 7 🧲 7.5 👯 19 🗓 6425 sq.ft







#### Official Reunion Resort Home - Full Use of Amenities

- Complimentary, unlimited water park entry
- Unlimited access to 3 golf courses Green fees apply
- Complimentary on-resort shuttle service 24/7

# Key features

- 7 Bedrooms
- 7.5 bathrooms
- Sleeps 19
- Private pool
- Spillover tub
- Game room
- Home theater
- Personal gym
- Access to resort amenities

## Bedrooms

#### Ground floor

- Bedroom 1 King-size bed
- Bedroom 2 King-size bed

# First floor

- Bedroom 3 King-size bed
- Bedroom 4 2 bunk beds (twin/twin)
- Bedroom 5 2 bunk beds (twin/double)
- Bedroom 6 King-size bed
- Bedroom 7 King-size bed











Reunion Resort 7500 | Page 2 of 8

# Living area

- Open-plan living area
- Fully equipped kitchen
- Breakfast bar with seating
- Dining table and chairs
- Tastefully furnished living room with flat-screen TV and luxury sofas

#### Pool area

- Private pool
- Spillover tub
- Sunloungers
- Covered lanai with alfresco dining area
- Outdoor kitchen with BBQ grill
- First floor balcony with comfortable seating





#### Home entertainment

- Flat-screen TVs in living area and all bedrooms
- Games room with flat-screen TV, air-hockey table, multi arcade game, basketball game and a table with stool seats
- Upstairs loft entertainment area has foosball table, pool table, built-in wet-bar, flat-screen TV, 2 wall-mounted table tops with stools and a seating area. Access to balcony
- Home