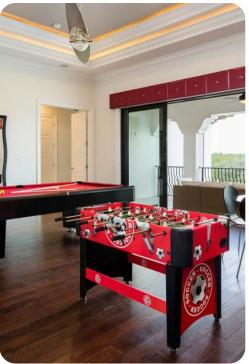

#### Home entertainment

- Flat-screen TVs in living area and all bedrooms
- Games room with flat-screen TV, air-hockey table, multi arcade game, basketball game and a table with stool seats
- Upstairs loft entertainment area has foosball table, pool table, built-in wet-bar, flat-screen TV, 2 wall-mounted table tops with stools and a seating area. Access to balcony
- Home theater includes projector screen and cinema-style seating
- Home gym with flat-screen TV, 2 mixed exercise machines, an exercise bike and free weights