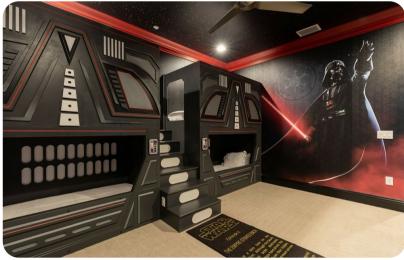

# First floor

- Bedroom 3 King-size bed
- Bedroom 4 2 bunk beds (twin/twin)
- Bedroom 5 2 bunk beds (twin/double)
- Bedroom 6 King-size bed
- Bedroom 7 King-size bed

Reunion Resort 7500 | Page 2 of 8