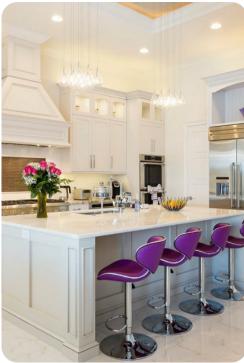

# Living area

- Open-plan living area
- Fully equipped kitchen
- Breakfast bar with seating
- Dining table and chairs
- Tastefully furnished living room with flat-screen TV and luxury sofas