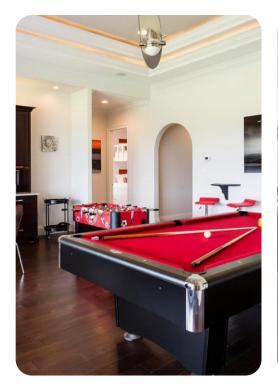

#### Home entertainment

- Flat-screen TVs in living area and all bedrooms
- Games room with flat-screen TV, air-hockey table, multi arcade game, basketball game and a table with stool seats
- Upstairs loft entertainment area has foosball table, pool table, built-in wet-bar, flat-screen TV, 2 wall-mounted table tops with stools and a seating area. Access to balcony
- Home theater includes projector screen and cinema-style seating
- Home gym with flat-screen TV, 2 mixed exercise machines, an exercise bike and free weights