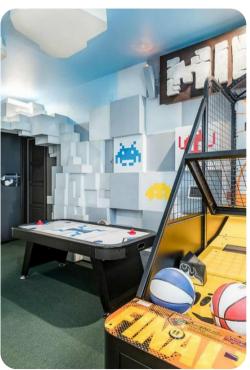

#### Home entertainment

- Flat-screen TVs in living area and all bedrooms
- Games room with flat-screen TV, air-hockey table, multi arcade game, basketball game and a table with stool seats
- Upstairs loft entertainment area has foosball table, pool table, built-in wet-bar, flat-screen TV, 2 wall-mounted table tops with stools and a seating area. Access to balcony
- Home theater includes projector screen and cinema-style seating
- Home gym with flat-screen TV, 2 mixed exercise machines, an exercise bike and free weights