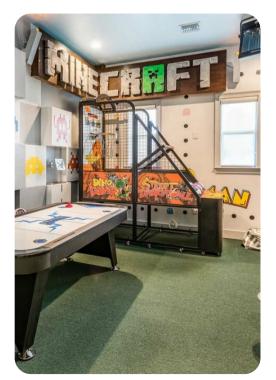

#### Home entertainment

- Flat-screen TVs in living area and all bedrooms
- Games room with flat-screen TV, air-hockey table, multi arcade game, basketball game and a table with stool seats
- Upstairs loft entertainment area has foosball table, pool table, built-in wet-bar, flat-screen TV, 2 wall-mounted table tops with stools and a seating area. Access to balcony
- Home theater includes projector screen and cinema-style seating
- Home gym with flat-screen TV, 2 mixed exercise machines, an exercise bike and free weights