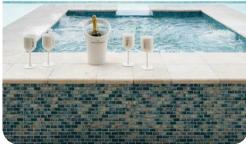

#### Pool area

- Private pool
- Spillover tub
- Sunloungers
- Covered lanai with alfresco dining area
- Outdoor kitchen with BBQ grill
- First floor balcony with comfortable seating