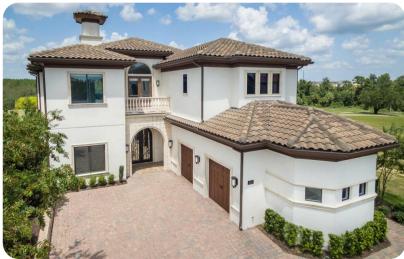

Reunion Resort

# Reunion Resort 7500

贮 7 🧲 7.5 👯 19 🗓 6425 sq.ft







#### Official Reunion Resort Home - Full Use of Amenities

- Complimentary, unlimited water park entry
- Unlimited access to 3 golf courses Green fees apply
- Complimentary on-resort shuttle service 24/7

# Key features

- 7 Bedrooms
- 7.5 bathrooms
- Sleeps 19
- Private pool
- Spillover tub
- Game room
- Home theater
- Personal gym
- Access to resort amenities

## Bedrooms

#### Ground floor

- Bedroom 1 King-size bed
- Bedroom 2 King-size bed

# First floor

- Bedroom 3 King-size bed
- Bedroom 4 2 bunk beds (twin/twin)
- Bedroom 5 2 bunk beds (twin/double)
- Bedroom 6 King-size bed
- Bedroom 7 King-size bed











Reunion Resort 7500 | Page 2 of 8

# Living area

- Open-plan living area
- Fully equipped kitchen
- Breakfast bar with seating
- Dining table and chairs
- Tastefully fur