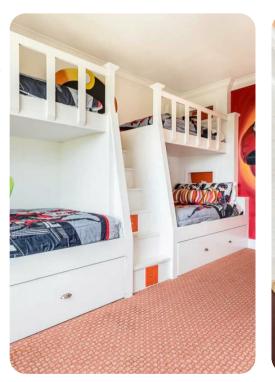

# First floor

- Bedroom 3 King-size bed
- Bedroom 4 2 bunk beds (twin/twin)
- Bedroom 5 2 bunk beds (twin/double)
- Bedroom 6 King-size bed
- Bedroom 7 King-size bed

Reunion Resort 7500 | Page 2 of 8