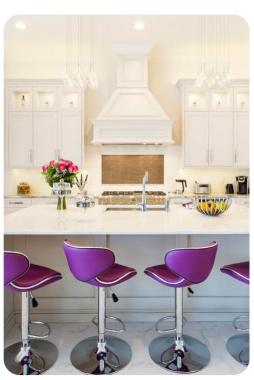

# Living area

- Open-plan living area
- Fully equipped kitchen
- Breakfast bar with seating
- Dining table and chairs
- Tastefully furnished living room with flat-screen TV and luxury sofas