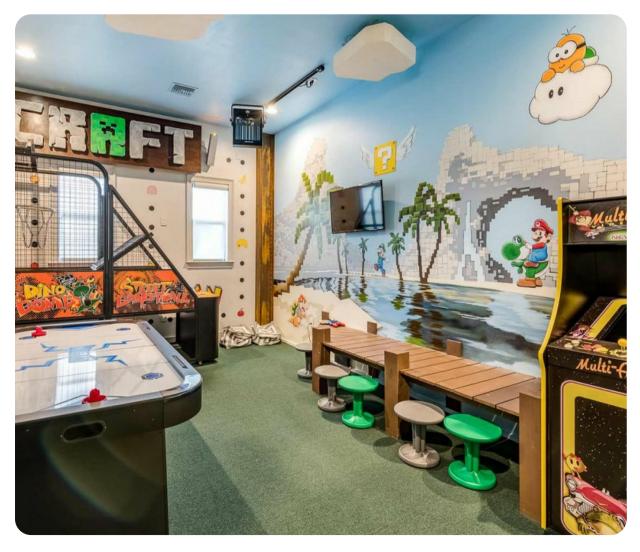

#### Home entertainment

- Flat-screen TVs in living area and all bedrooms
- Games room with flat-screen TV, air-hockey table, multi arcade game, basketball game and a table with stool seats
- Upstairs loft entertainment area has foosball table, pool table, built-in wet-bar, flat-screen TV, 2 wall-mounted table tops with stools and a seating area. Access to balcony
- Home theater includes projector screen and cinema-style seating
- Home gym with flat-screen TV, 2 mixed exercise machines, an exercise bike and free weights