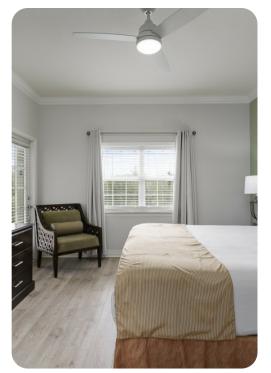

#### **Bedrooms**

- Bedroom 1 King-size bed; en-suite bathroom includes double vanity, bathtub and walk-in shower
- Bedroom 2 Queen-size bed; en-suite bathroom includes single vanity and bathtub/shower combination
- Bedroom 3 2 double beds; en-suite bathroom includes single vanity and bathtub/shower combination
- Living area Sofa bed