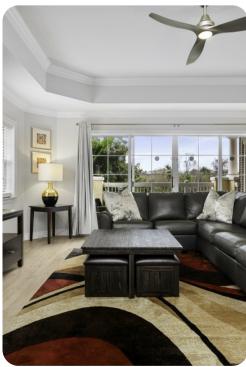

#### Living area

- Open-plan living area
- Fully equipped kitchen
- Breakfast bar with seating
- Dining table and chairs
- Tastefully furnished living room with flat-screen TV and comfortable sofas

#### Home entertainment

• Flat-screen TVs in living area and all bedrooms

Reunion Resort 744 | Page 2 of 8