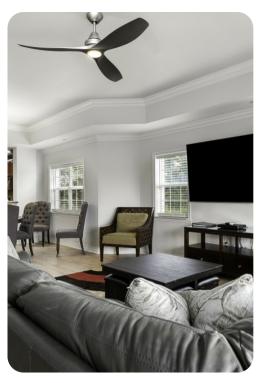

#### Living area

- Open-plan living area
- Fully equipped kitchen
- Breakfast bar with seating
- Dining table and chairs
- Tastefully furnished living room with flat-screen TV and comfortable sofas

#### Home entertainment

• Flat-screen TVs in living area and all bedrooms

Reunion Resort 744 | Page 2 of 8