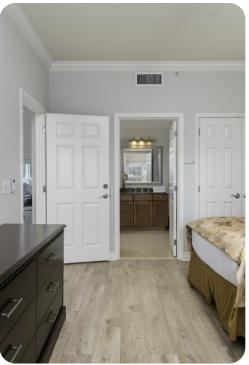

#### **Bedrooms**

- Bedroom 1 King-size bed; en-suite bathroom includes double vanity, bathtub and walk-in shower
- Bedroom 2 Queen-size bed; en-suite bathroom includes single vanity and bathtub/shower combination
- Bedroom 3 2 double beds; en-suite bathroom includes single vanity and bathtub/shower combination
- Living area Sofa bed