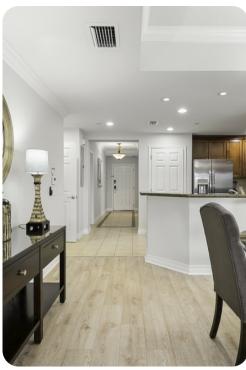

#### Living area

- Open-plan living area
- Fully equipped kitchen
- Breakfast bar with seating
- Dining table and chairs
- Tastefully furnished living room with flat-screen TV and comfortable sofas