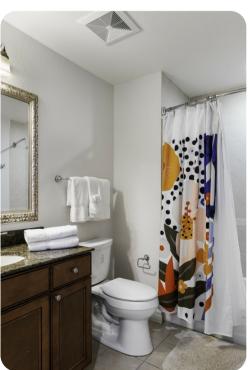

#### **Bedrooms**

- Bedroom 1 King-size bed; en-suite bathroom includes double vanity, bathtub and walk-in shower
- Bedroom 2 Queen-size bed; en-suite bathroom includes single vanity and bathtub/shower combination
- Bedroom 3 2 double beds; en-suite bathroom includes single vanity and bathtub/shower combination
- Living area Sofa bed