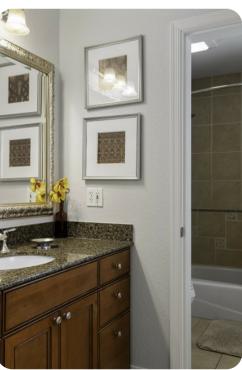

#### **Bedrooms**

- Bedroom 1 King-size bed; en-suite bathroom includes double vanity, bathtub and walk-in shower
- Bedroom 2 Queen-size bed; en-suite bathroom includes single vanity and bathtub/shower combination
- Bedroom 3 2 double beds; en-suite bathroom includes single vanity and bathtub/shower combination
- Living area Sofa bed