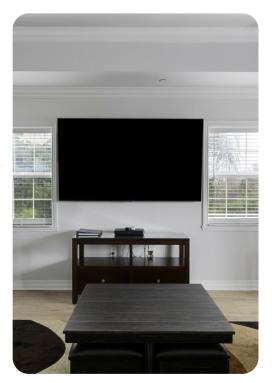

#### Living area

- Open-plan living area
- Fully equipped kitchen
- Breakfast bar with seating
- Dining table and chairs
- Tastefully furnished living room with flat-screen TV and comfortable sofas

#### Home entertainment

• Flat-screen TVs in living area and all bedrooms

Reunion Resort 744 | Page 2 of 8