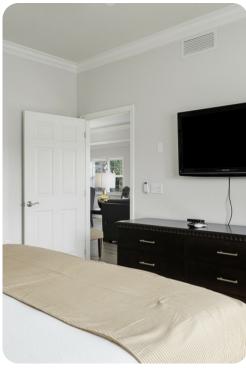

#### **Bedrooms**

- Bedroom 1 King-size bed; en-suite bathroom includes double vanity, bathtub and walk-in shower
- Bedroom 2 Queen-size bed; en-suite bathroom includes single vanity and bathtub/shower combination
- Bedroom 3 2 double beds; en-suite bathroom includes single vanity and bathtub/shower combination
- Living area Sofa bed

#### Home entertainment

• Flat-screen TVs in living area and all bedrooms

Reunion Resort 744 | Page 2 of 8