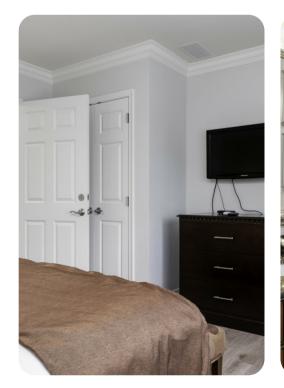

#### **Bedrooms**

- Bedroom 1 King-size bed; en-suite bathroom includes double vanity, bathtub and walk-in shower
- Bedroom 2 Queen-size bed; en-suite bathroom includes single vanity and bathtub/shower combination
- Bedroom 3 2 double beds; en-suite bathroom includes single vanity and bathtub/shower combination
- Living area Sofa bed