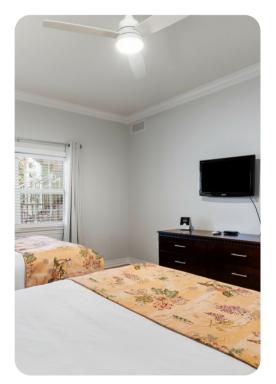

#### **Bedrooms**

- Bedroom 1 King-size bed; en-suite bathroom includes double vanity, bathtub and walk-in shower
- Bedroom 2 Queen-size bed; en-suite bathroom includes single vanity and bathtub/shower combination
- Bedroom 3 2 double beds; en-suite bathroom includes single vanity and bathtub/shower combination
- Living area Sofa bed

#### Home entertainment

• Flat-screen TVs in living area and all bedrooms

Reunion Resort 744 | Page 2 of 8