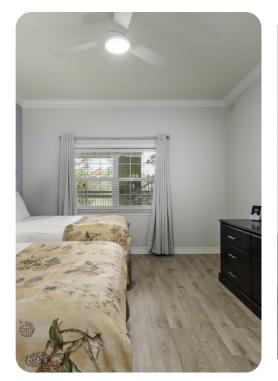

#### **Bedrooms**

- Bedroom 1 King-size bed; en-suite bathroom includes double vanity, bathtub and walk-in shower
- Bedroom 2 Queen-size bed; en-suite bathroom includes single vanity and bathtub/shower combination
- Bedroom 3 2 double beds; en-suite bathroom includes single vanity and bathtub/shower combination
- Living area Sofa bed