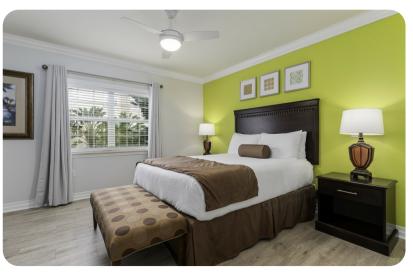

#### **Bedrooms**

- Bedroom 1 King-size bed; en-suite bathroom includes double vanity, bathtub and walk-in shower
- Bedroom 2 Queen-size bed; en-suite bathroom includes single vanity and bathtub/shower combination
- Bedroom 3 2 double beds; en-suite bathroom includes single vanity and bathtub/shower combination
- Living area Sofa bed