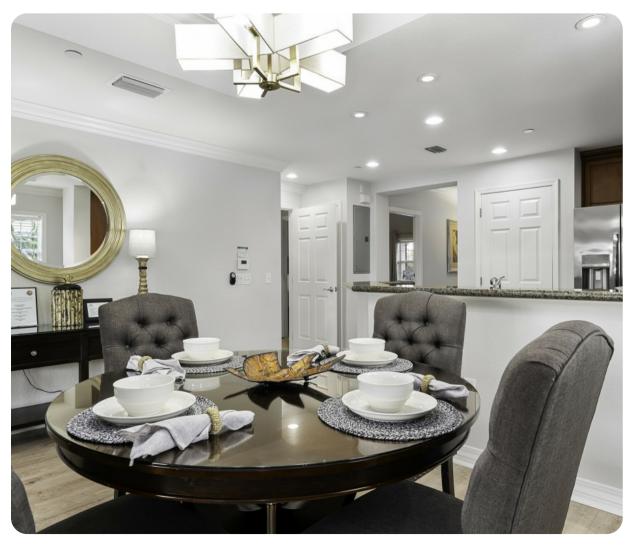

#### Living area

- Open-plan living area
- Fully equipped kitchen
- Breakfast bar with seating
- Dining table and chairs
- Tastefully furnished living room with flat-screen TV and comfortable sofas