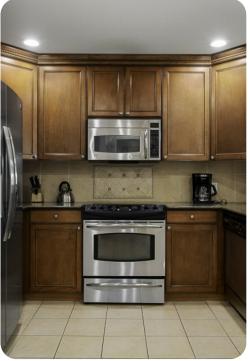

#### Living area

- Open-plan living area
- Fully equipped kitchen
- Breakfast bar with seating
- Dining table and chairs
- Tastefully furnished living room with flat-screen TV and comfortable sofas