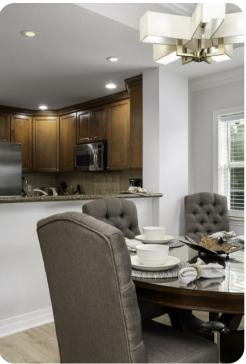

#### Living area

- Open-plan living area
- Fully equipped kitchen
- Breakfast bar with seating
- Dining table and chairs
- Tastefully furnished living room with flat-screen TV and comfortable sofas