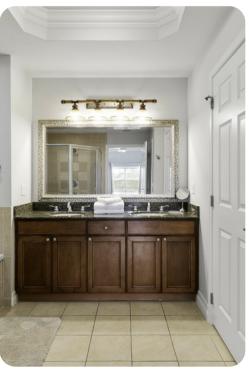

#### **Bedrooms**

- Bedroom 1 King-size bed; en-suite bathroom includes double vanity, bathtub and walk-in shower
- Bedroom 2 Queen-size bed; en-suite bathroom includes single vanity and bathtub/shower combination
- Bedroom 3 2 double beds; en-suite bathroom includes single vanity and bathtub/shower combination
- Living area Sofa bed