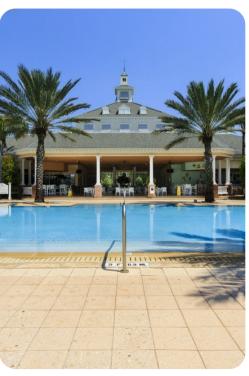

### Key features

- 3 Bedrooms
- 3 Bathrooms
- Sleeps 6
- Private balcony
- Communal pool
- Access to resort amenities
- Complimentary use of children's equipment, including high chair & stroller