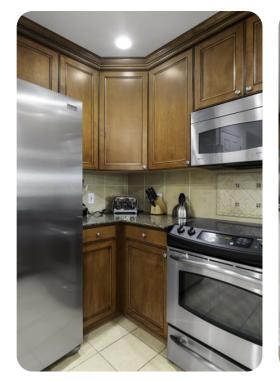

#### Living area

- Open-plan living area
- Fully equipped kitchen
- Breakfast bar with seating
- Dining table and chairs
- Tastefully furnished living room with flat-screen TV and comfortable sofas