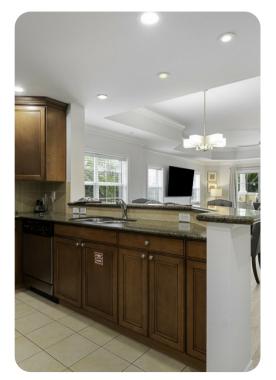

#### Living area

- Open-plan living area
- Fully equipped kitchen
- Breakfast bar with seating
- Dining table and chairs
- Tastefully furnished living room with flat-screen TV and comfortable sofas