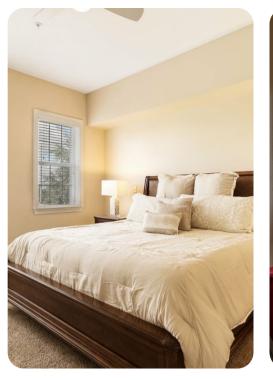

#### Bedrooms

- Bedroom 1 King-size bed; en-suite bathroom includes single vanity and walk-in shower. Access to balcony
- Bedroom 2 King-size bed; adjacent bathroom includes single vanity and bathtub/shower combination
- Bedroom 3 2 double beds; adjacent bathroom includes single vanity and bathtub/shower combination