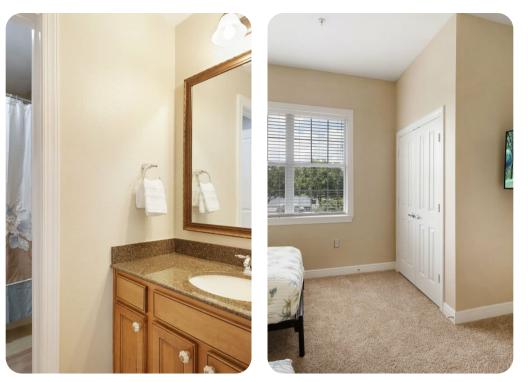

#### Bedrooms

- Bedroom 1 King-size bed; en-suite bathroom includes single vanity and walk-in shower. Access to balcony
- Bedroom 2 King-size bed; adjacent bathroom includes single vanity and bathtub/shower combination
- Bedroom 3 2 double beds; adjacent bathroom includes single vanity and bathtub/shower combination