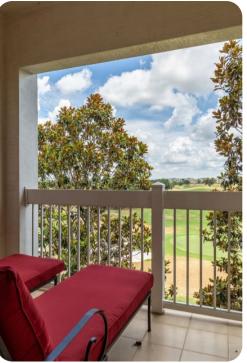

### Key features

- 3 bedrooms
- 2 bathrooms
- Sleeps 6
- Private balcony

## Living area

- Open-plan living area
- Fully equipped kitchen
- Breakfast bar with seating
- Dining table and chairs
- Tastefully furnished living room with flat-screen TV and comfortable sofas
- Private balcony