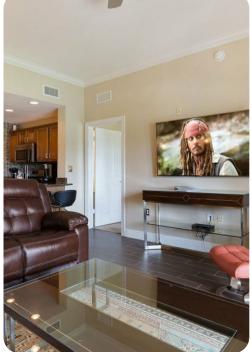

## Living area

- Open-plan living area
- Fully equipped kitchen
- Breakfast bar with seating
- Dining table and chairs
- Tastefully furnished living room with flat-screen TV and comfortable sofas
- Private balcony

### Home entertainment

• Flat-screen TVs in living area and all bedrooms