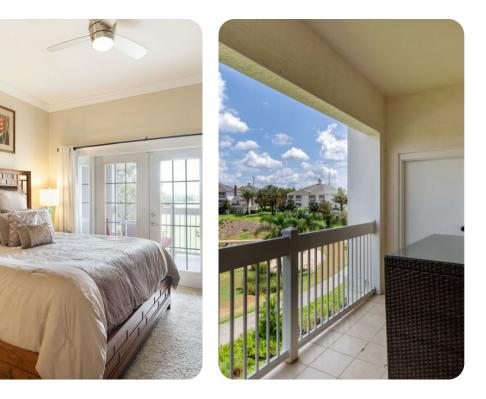

#### Bedrooms

- Bedroom 1 King-size bed; en-suite bathroom includes single vanity and walk-in shower. Access to balcony
- Bedroom 2 King-size bed; adjacent bathroom includes single vanity and bathtub/shower combination
- Bedroom 3 2 double beds; adjacent bathroom includes single vanity and bathtub/shower combination

### Key features

- 3 bedrooms
- 2 bathrooms
- Sleeps 6
- Private balcony