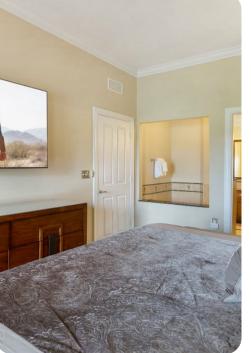

#### Bedrooms

- Bedroom 1 King-size bed; en-suite bathroom includes single vanity and walk-in shower. Access to balcony
- Bedroom 2 King-size bed; adjacent bathroom includes single vanity and bathtub/shower combination
- Bedroom 3 2 double beds; adjacent bathroom includes single vanity and bathtub/shower combination