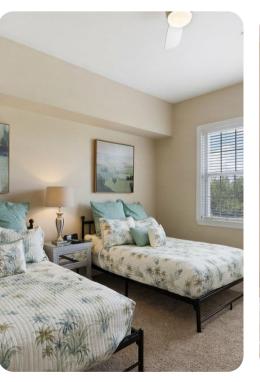

#### Bedrooms

- Bedroom 1 King-size bed; en-suite bathroom includes single vanity and walk-in shower. Access to balcony
- Bedroom 2 King-size bed; adjacent bathroom includes single vanity and bathtub/shower combination
- Bedroom 3 2 double beds; adjacent bathroom includes single vanity and bathtub/shower combination