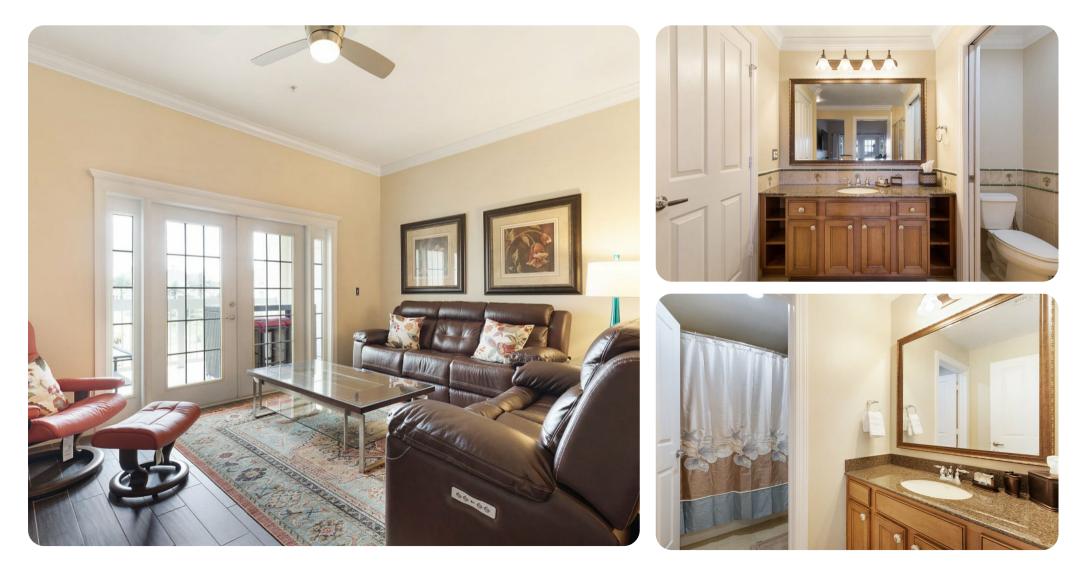

#### Bedrooms

- Bedroom 1 King-size bed; en-suite bathroom includes single vanity and walk-in shower. Access to balcony
- Bedroom 2 King-size bed; adjacent bathroom includes single vanity and bathtub/shower combination
- Bedroom 3 2 double beds; adjacent bathroom includes single vanity and bathtub/shower combination

## Living area

- Open-plan living area
- Fully equipped kitchen
- Breakfast bar with seating
- Dining table and chairs
- Tastefully furnished living room with flat-screen TV and comfortable sofas
- Private balcony