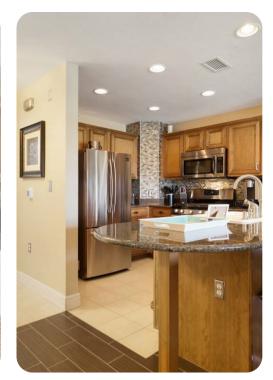

## Living area

- Open-plan living area
- Fully equipped kitchen
- Breakfast bar with seating
- Dining table and chairs
- Tastefully furnished living room with flat-screen TV and comfortable sofas
- Private balcony