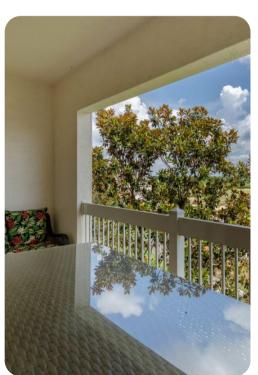

### Key features

- 3 bedrooms
- 2 bathrooms
- Sleeps 6
- Private balcony

## Living area

- Open-plan living area
- Fully equipped kitchen
- Breakfast bar with seating
- Dining table and chairs
- Tastefully furnished living room with flat-screen TV and comfortable sofas
- Private balcony