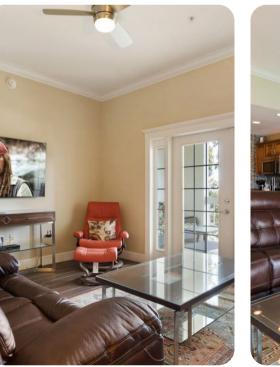

## Living area

- Open-plan living area
- Fully equipped kitchen
- Breakfast bar with seating
- Dining table and chairs
- Tastefully furnished living room with flat-screen TV and comfortable sofas
- Private balcony

### Home entertainment

• Flat-screen TVs in living area and all bedrooms