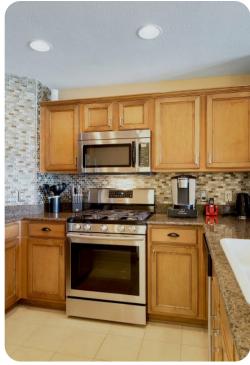

## Living area

- Open-plan living area
- Fully equipped kitchen
- Breakfast bar with seating
- Dining table and chairs
- Tastefully furnished living room with flat-screen TV and comfortable sofas
- Private balcony