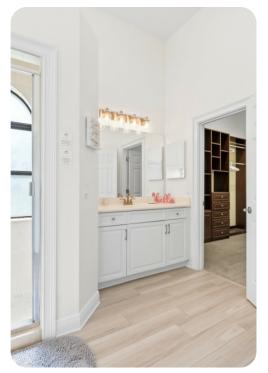

#### **Ground Floor**

- Bedroom 1 King-size bed; en-suite bathroom includes double vanity, walk-in shower and bathtub
- Bedroom 2 King-size bed; en-suite bathroom includes double vanity, walk-in shower and whirlpool tub
- Bedroom 3 King-size bed; en-suite bathroom includes double vanity and bathtub/shower combination
- Bedroom 4 Themed bedroom with 2 bunk beds; en-suite bathroom includes single vanity and bathtub/shower combination
- Bedroom 5 Themed bedroom with 2 twin beds; en-suite bathroom includes single vanity and walk-in shower