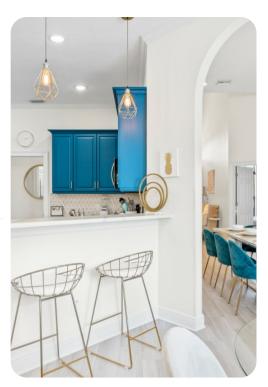

## Living area

- Fully equipped kitchen
- Breakfast table and chairs
- Dining table and chairs
- Tastefully furnished living room with flat-screen TV and comfortable L-shaped sofas
- Additional living room with flat-screen TV and sofas