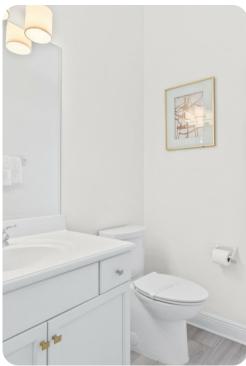

#### **Ground Floor**

- Bedroom 1 King-size bed; en-suite bathroom includes double vanity, walk-in shower and bathtub
- Bedroom 2 King-size bed; en-suite bathroom includes double vanity, walk-in shower and whirlpool tub
- Bedroom 3 King-size bed; en-suite bathroom includes double vanity and bathtub/shower combination
- Bedroom 4 Themed bedroom with 2 bunk beds; en-suite bathroom includes single vanity and bathtub/shower combination
- Bedroom 5 Themed bedroom with 2 twin beds; en-suite bathroom includes single vanity and walk-in shower