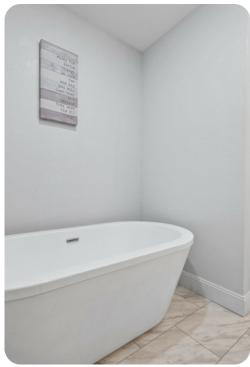

#### **Ground Floor**

- Bedroom 1 King-size bed; en-suite bathroom includes double vanity, walk-in shower and bathtub
- Bedroom 2 King-size bed; en-suite bathroom includes double vanity, walk-in shower and whirlpool tub
- Bedroom 3 King-size bed; en-suite bathroom includes double vanity and bathtub/shower combination
- Bedroom 4 Themed bedroom with 2 bunk beds; en-suite bathroom includes single vanity and bathtub/shower combination
- Bedroom 5 Themed bedroom with 2 twin beds; en-suite bathroom includes single vanity and walk-in shower