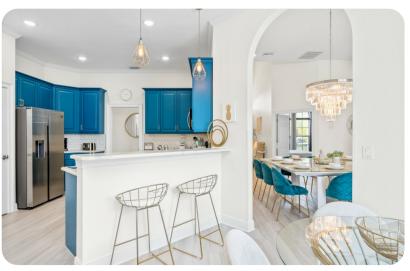

## Living area

- Fully equipped kitchen
- Breakfast table and chairs
- Dining table and chairs
- Tastefully furnished living room with flat-screen TV and comfortable L-shaped sofas
- Additional living room with flat-screen TV and sofas