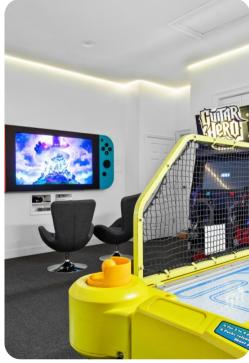

#### **Key features**

- 6 bedrooms
- 6 bathrooms
- Sleeps 14
- Private pool
- Spillover tub
- Games room
- Home theater
- Complimentary use of childrenââ,¬â,,¢s equipment including high chair & stroller
- Access to resort amenities