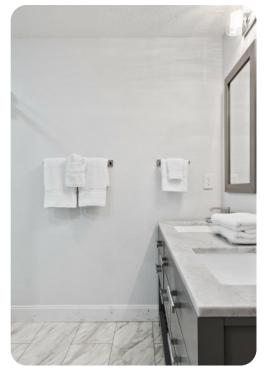

#### **Ground Floor**

- Bedroom 1 King-size bed; en-suite bathroom includes double vanity, walk-in shower and bathtub
- Bedroom 2 King-size bed; en-suite bathroom includes double vanity, walk-in shower and whirlpool tub
- Bedroom 3 King-size bed; en-suite bathroom includes double vanity and bathtub/shower combination
- Bedroom 4 Themed bedroom with 2 bunk beds; en-suite bathroom includes single vanity and bathtub/shower combination
- Bedroom 5 Themed bedroom with 2 twin beds; en-suite bathroom includes single vanity and walk-in shower