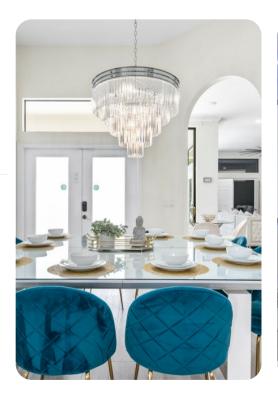

## Living area

- Fully equipped kitchen
- Breakfast table and chairs
- Dining table and chairs
- Tastefully furnished living room with flat-screen TV and comfortable L-shaped sofas
- Additional living room with flat-screen TV and sofas