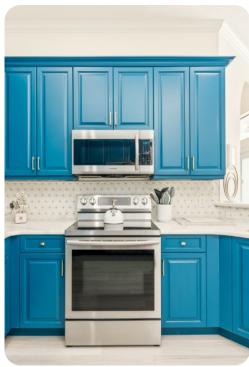

## Living area

- Fully equipped kitchen
- Breakfast table and chairs
- Dining table and chairs
- Tastefully furnished living room with flat-screen TV and comfortable L-shaped sofas
- Additional living room with flat-screen TV and sofas