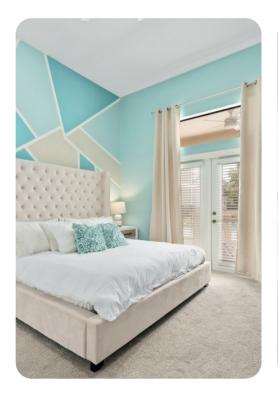

#### **Ground Floor**

- Bedroom 1 King-size bed; en-suite bathroom includes double vanity, walk-in shower and bathtub
- Bedroom 2 King-size bed; en-suite bathroom includes double vanity, walk-in shower and whirlpool tub
- Bedroom 3 King-size bed; en-suite bathroom includes double vanity and bathtub/shower combination
- Bedroom 4 Themed bedroom with 2 bunk beds; en-suite bathroom includes single vanity and bathtub/shower combination
- Bedroom 5 Themed bedroom with 2 twin beds; en-suite bathroom includes single vanity and walk-in shower