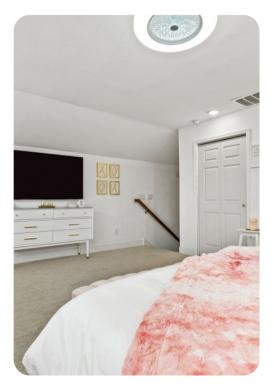

## Living area

- Fully equipped kitchen
- Breakfast table and chairs
- Dining table and chairs
- Tastefully furnished living room with flat-screen TV and comfortable L-shaped sofas
- Additional living room with flat-screen TV and sofas