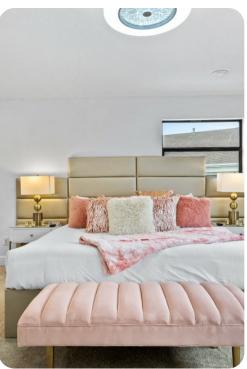

#### **Ground Floor**

- Bedroom 1 King-size bed; en-suite bathroom includes double vanity, walk-in shower and bathtub
- Bedroom 2 King-size bed; en-suite bathroom includes double vanity, walk-in shower and whirlpool tub
- Bedroom 3 King-size bed; en-suite bathroom includes double vanity and bathtub/shower combination
- Bedroom 4 Themed bedroom with 2 bunk beds; en-suite bathroom includes single vanity and bathtub/shower combination
- Bedroom 5 Themed bedroom with 2 twin beds; en-suite bathroom includes single vanity and walk-in shower