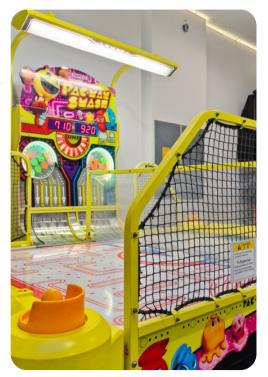

#### **Key features**

- 6 bedrooms
- 6 bathrooms
- Sleeps 14
- Private pool
- Spillover tub
- Games room
- Home theater
- Complimentary use of childrenââ,¬â,,¢s equipment including high chair & stroller
- Access to resort amenities