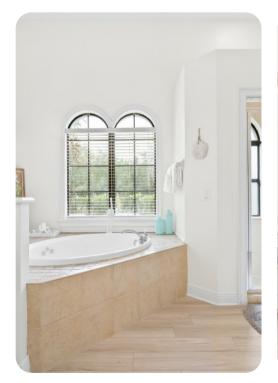

#### **Ground Floor**

- Bedroom 1 King-size bed; en-suite bathroom includes double vanity, walk-in shower and bathtub
- Bedroom 2 King-size bed; en-suite bathroom includes double vanity, walk-in shower and whirlpool tub
- Bedroom 3 King-size bed; en-suite bathroom includes double vanity and bathtub/shower combination
- Bedroom 4 Themed bedroom with 2 bunk beds; en-suite bathroom includes single vanity and bathtub/shower combination
- Bedroom 5 Themed bedroom with 2 twin beds; en-suite bathroom includes single vanity and walk-in shower