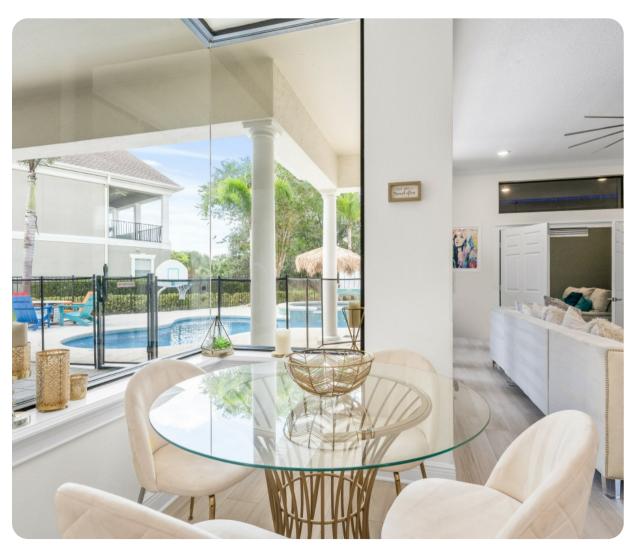

## Living area

- Fully equipped kitchen
- Breakfast table and chairs
- Dining table and chairs
- Tastefully furnished living room with flat-screen TV and comfortable L-shaped sofas
- Additional living room with flat-screen TV and sofas

## Pool area

- Private pool
- Spillover tub
- Sunloungers
- Covered lanai with table and chairs
- Alfresco dining table and chairs
- Summer kitchen