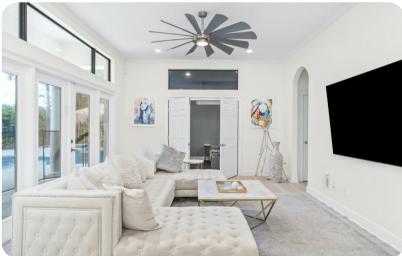

## Living area

- Fully equipped kitchen
- Breakfast table and chairs
- Dining table and chairs
- Tastefully furnished living room with flat-screen TV and comfortable L-shaped sofas
- Additional living room with flat-screen TV and sofas

#### Home entertainment

• Flat-screen TVs in living area and all bedrooms