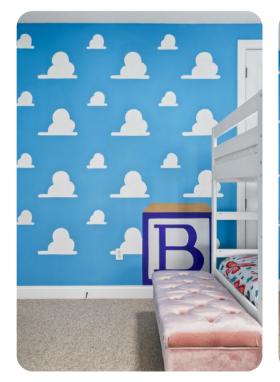

### **Bedrooms**

- Bedroom 1 King-size bed
- Bedroom 2 Queen-size bed
- Bedroom 3 2 bunk beds (twin/twin)
- Bedroom 4 2 bunk beds (twin/twin)