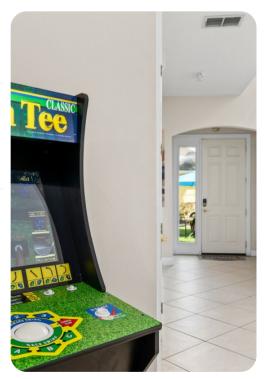

### Home entertainment

- Flat-screen TVs in living area and all bedrooms
- Entertainment area with projector screen, cinema-style seating, pool table, air-hockey and arcade machine

Reunion Resort 706 | Page 2 of 8