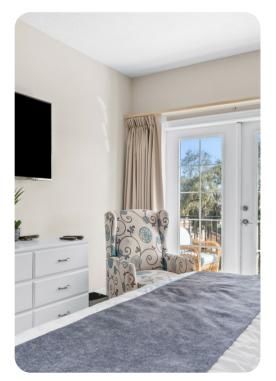

### **Bedrooms**

- Bedroom 1 King-size bed
- Bedroom 2 Queen-size bed
- Bedroom 3 2 bunk beds (twin/twin)
- Bedroom 4 2 bunk beds (twin/twin)

## Living area

- Open-plan living area
- Fully equipped kitchen
- Breakfast bar with seating
- Dining table and chairs
- Tastefully furnished living room with flat-screen TV and comfortable sofas