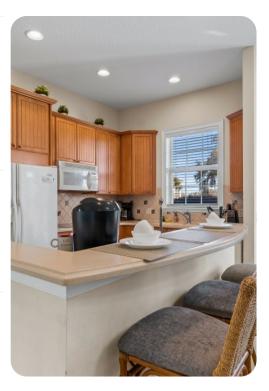

## Living area

- Open-plan living area
- Fully equipped kitchen
- Breakfast bar with seating
- Dining table and chairs
- Tastefully furnished living room with flat-screen TV and comfortable sofas