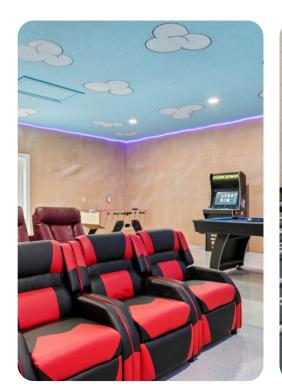

### Home entertainment

- Flat-screen TVs in living area and all bedrooms
- Entertainment area with projector screen, cinema-style seating, pool table, air-hockey and arcade machine

Reunion Resort 706 | Page 2 of 8