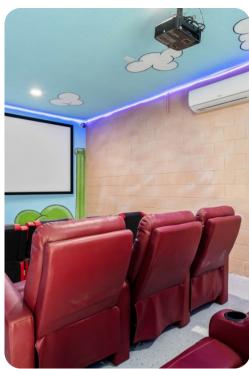

### Home entertainment

- Flat-screen TVs in living area and all bedrooms
- Entertainment area with projector screen, cinema-style seating, pool table, air-hockey and arcade machine

Reunion Resort 706 | Page 2 of 8