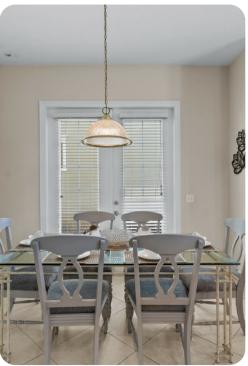

## Living area

- Open-plan living area
- Fully equipped kitchen
- Breakfast bar with seating
- Dining table and chairs
- Tastefully furnished living room with flat-screen TV and comfortable sofas