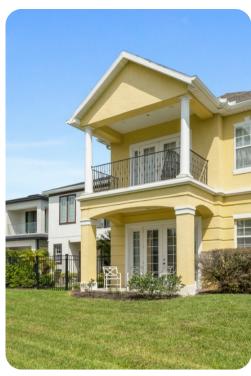

# **Reunion Resort 706**

שם 4 🖰 3.5 👯 8 🖫 2282 sq.mt







## Key features

- 4 bedrooms
- 3.5 bathrooms
- Sleeps 8
- Balcony
- Access to resort amenities

### **Bedrooms**

- Bedroom 1 King-size bed
- Bedroom 2 Queen-size bed
- Bedroom 3 2 bunk beds (twin/twin)
- Bedroom 4 2 bunk beds (twin/twin)

## Living area

- Open-plan living area
- Fully equipped kitchen
- Breakfast bar with seating
- Dining table and chairs
- Tastefully furnished living room with flat-screen TV and comfortable sofas

## Outdoor area

• Balcony with a set of dining table and chairs

### Home entertainment

- Flat-screen TVs in living area and all bedrooms
- Entertainment area with projector screen, cinema-style seating, pool table, air-hockey and arcade machine









Reunion Resort 706 | Page 2 of 8

## General

- Air conditioning throughout
- Complimentary wifi
- Bedding and towels included
- Private parking

## Laundry room

- Washer and dryer
- Iron and ironing board

# Children's equipment available for hire

- Crib
- Stroller
- High chair
- Pack and play









Reunion Resort 706 | Page 3 of 8









Reunion Resort 706 | Page 4 of 8









Reunion Resort 706 | Page 5 of 8









Reunion Resort 706 | Page 6 of 8









Reunion Resort 706 | Page 7 of 8









Reunion Resort 706 | Page 8 of 8