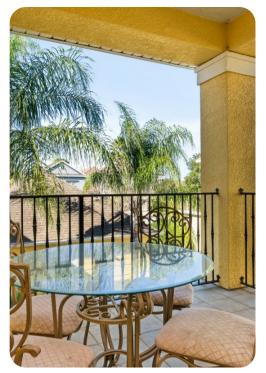

with seating
- Dining table and chairs
- Tastefully furnished living room with flat-screen TV and comfortable sofas

## Outdoor area

• Balcony with a set of dining table and chairs

### Home entertainment

- Flat-screen TVs in living area and all bedrooms
- Entertainment area with projector screen, cinema-style seating, pool table, air-hockey and arcade machine









Reunion Resort 706 | Page 2 of 8

## General

- Air conditioning throughout
- Complimentary wifi
- Bedding and towels included
- Private parking

## Laundry room

- Washer and dryer
- Iron and ironing board

# Children's equipment available for hire

- Crib
- Stroller
- High chair
- Pack and play









Reunion Resort 706 | Page 3 of 8









Reunion Resort 706 | Page 4 of 8









Reunion Resort 706 | Page 5 of 8









Reunion Resort 706 | Page 6 of 8









Reunion Resort 706 | Page 7 of 8









Reunion Resort 706 | Page 8 of 8