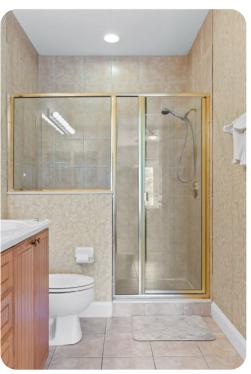

seating
- Dining table and chairs
- Tastefully furnished living room with flat-screen TV and comfortable sofas

## Outdoor area

• Balcony with a set of dining table and chairs

### Home entertainment

- Flat-screen TVs in living area and all bedrooms
- Entertainment area with projector screen, cinema-style seating, pool table, air-hockey and arcade machine









Reunion Resort 706 | Page 2 of 8

## General

- Air conditioning throughout
- Complimentary wifi
- Bedding and towels included
- Private parking

## Laundry room

- Washer and dryer
- Iron and ironing board

# Children's equipment available for hire

- Crib
- Stroller
- High chair
- Pack and play









Reunion Resort 706 | Page 3 of 8









Reunion Resort 706 | Page 4 of 8









Reunion Resort 706 | Page 5 of 8









Reunion Resort 706 | Page 6 of 8









Reunion Resort 706 | Page 7 of 8









Reunion Resort 706 | Page 8 of 8