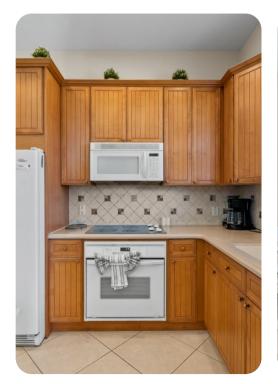

## Living area

- Open-plan living area
- Fully equipped kitchen
- Breakfast bar with seating
- Dining table and chairs
- Tastefully furnished living room with flat-screen TV and comfortable sofas