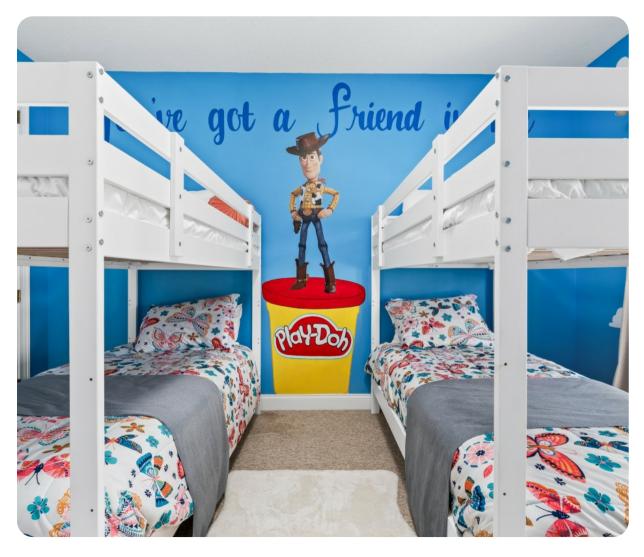

### **Bedrooms**

- Bedroom 1 King-size bed
- Bedroom 2 Queen-size bed
- Bedroom 3 2 bunk beds (twin/twin)
- Bedroom 4 2 bunk beds (twin/twin)