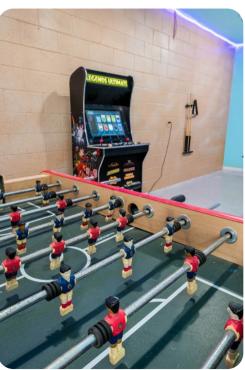

### Home entertainment

- Flat-screen TVs in living area and all bedrooms
- Entertainment area with projector screen, cinema-style seating, pool table, air-hockey and arcade machine

Reunion Resort 706 | Page 2 of 8