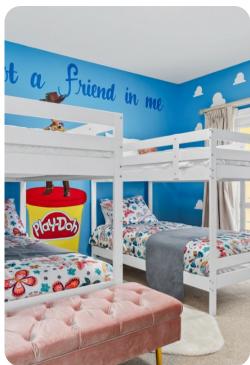

### **Bedrooms**

- Bedroom 1 King-size bed
- Bedroom 2 Queen-size bed
- Bedroom 3 2 bunk beds (twin/twin)
- Bedroom 4 2 bunk beds (twin/twin)