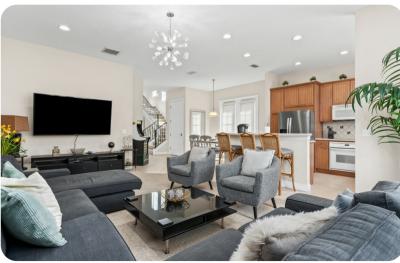

## Living area

- Open-plan living area
- Fully equipped kitchen
- Breakfast bar with seating
- Dining table and chairs
- Tastefully furnished living room with flat-screen TV and comfortable sofas