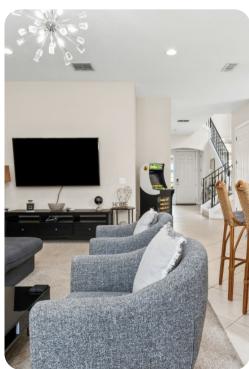

## Living area

- Open-plan living area
- Fully equipped kitchen
- Breakfast bar with seating
- Dining table and chairs
- Tastefully furnished living room with flat-screen TV and comfortable sofas

### Home entertainment

- Flat-screen TVs in living area and all bedrooms
- Entertainment area with projector screen, cinema-style seating, pool table, air-hockey and arcade machine

Reunion Resort 706 | Page 2 of 8