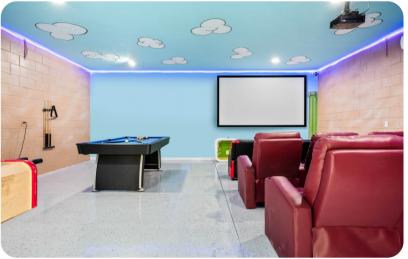

### Home entertainment

- Flat-screen TVs in living area and all bedrooms
- Entertainment area with projector screen, cinema-style seating, pool table, air-hockey and arcade machine

Reunion Resort 706 | Page 2 of 8