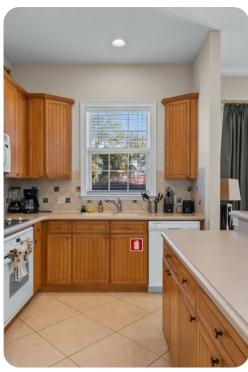

## Living area

- Open-plan living area
- Fully equipped kitchen
- Breakfast bar with seating
- Dining table and chairs
- Tastefully furnished living room with flat-screen TV and comfortable sofas