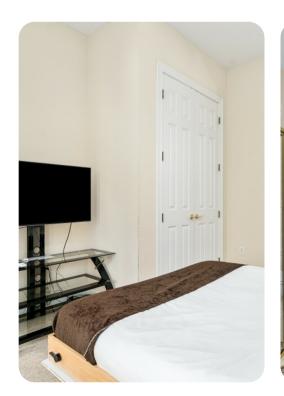

### **Bedrooms**

- Bedroom 1 King-size bed
- Bedroom 2 Queen-size bed
- Bedroom 3 2 bunk beds (twin/twin)
- Bedroom 4 2 bunk beds (twin/twin)

### Home entertainment

- Flat-screen TVs in living area and all bedrooms
- Entertainment area with projector screen, cinema-style seating, pool table, air-hockey and arcade machine

Reunion Resort 706 | Page 2 of 8