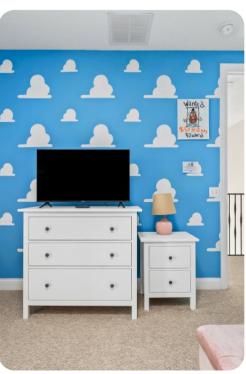

### **Bedrooms**

- Bedroom 1 King-size bed
- Bedroom 2 Queen-size bed
- Bedroom 3 2 bunk beds (twin/twin)
- Bedroom 4 2 bunk beds (twin/twin)