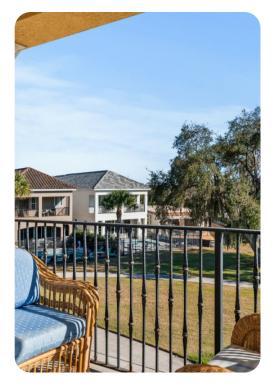

Tastefully furnished living room with flat-screen TV and comfortable sofas

## Outdoor area

• Balcony with a set of dining table and chairs

### Home entertainment

- Flat-screen TVs in living area and all bedrooms
- Entertainment area with projector screen, cinema-style seating, pool table, air-hockey and arcade machine









Reunion Resort 706 | Page 2 of 8

## General

- Air conditioning throughout
- Complimentary wifi
- Bedding and towels included
- Private parking

## Laundry room

- Washer and dryer
- Iron and ironing board

# Children's equipment available for hire

- Crib
- Stroller
- High chair
- Pack and play









Reunion Resort 706 | Page 3 of 8









Reunion Resort 706 | Page 4 of 8









Reunion Resort 706 | Page 5 of 8









Reunion Resort 706 | Page 6 of 8









Reunion Resort 706 | Page 7 of 8









Reunion Resort 706 | Page 8 of 8