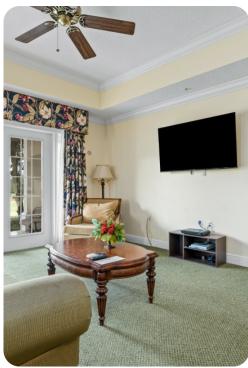

## Living area

- Open-plan living area
- Fully equipped kitchen
- Breakfast bar with seating
- Dining table and chairs
- Tastefully furnished living room with flat-screen TV and comfortable sofas
- Private terrace

#### Home entertainment

• Flat-screen TVs in living area and all bedrooms