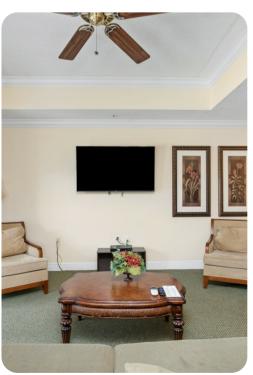

## Living area

- Open-plan living area
- Fully equipped kitchen
- Breakfast bar with seating
- Dining table and chairs
- Tastefully furnished living room with flat-screen TV and comfortable sofas
- Private terrace

#### Home entertainment

• Flat-screen TVs in living area and all bedrooms