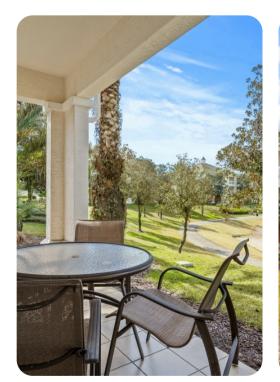

## Living area

- Open-plan living area
- Fully equipped kitchen
- Breakfast bar with seating
- Dining table and chairs
- Tastefully furnished living room with flat-screen TV and comfortable sofas
- Private terrace