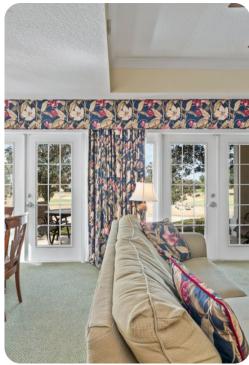

## Living area

- Open-plan living area
- Fully equipped kitchen
- Breakfast bar with seating
- Dining table and chairs
- Tastefully furnished living room with flat-screen TV and comfortable sofas
- Private terrace