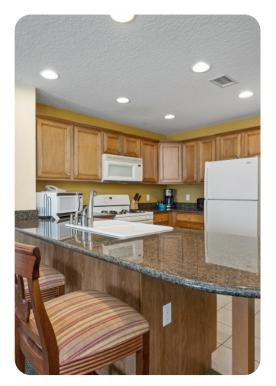

## Living area

- Open-plan living area
- Fully equipped kitchen
- Breakfast bar with seating
- Dining table and chairs
- Tastefully furnished living room with flat-screen TV and comfortable sofas
- Private terrace