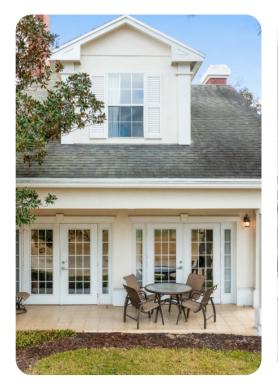

## Living area

- Open-plan living area
- Fully equipped kitchen
- Breakfast bar with seating
- Dining table and chairs
- Tastefully furnished living room with flat-screen TV and comfortable sofas
- Private terrace