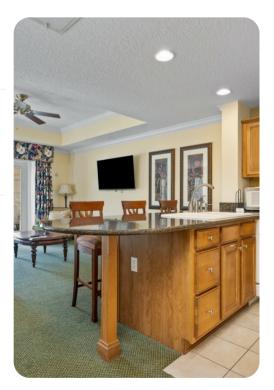

## Living area

- Open-plan living area
- Fully equipped kitchen
- Breakfast bar with seating
- Dining table and chairs
- Tastefully furnished living room with flat-screen TV and comfortable sofas
- Private terrace