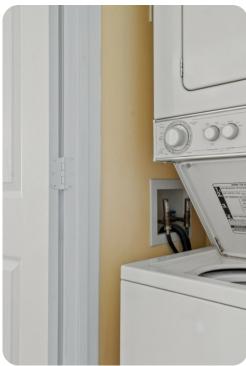

bed
- Bedroom 2 King-size bed
- Bedroom 3 2 double beds

## Living area

- Open-plan living area
- Fully equipped kitchen
- Breakfast bar with seating
- Dining table and chairs
- Tastefully furnished living room with flat-screen TV and comfortable sofas
- Private terrace

#### Home entertainment

• Flat-screen TVs in living area and all bedrooms

#### General

- Air conditioning throughout
- Complimentary wifi
- Bedding and towels included
- Private parking









Reunion Resort 705 | Page 2 of 8

# Laundry facilities

- Washer and dryer
- Iron and ironing board

## Children's equipment

- High chair (complimentary)
- Stroller (complimentary)
- Pack and play (complimentary)
- Crib (available for hire)









Reunion Resort 705 | Page 3 of 8









Reunion Resort 705 | Page 4 of 8









Reunion Resort 705 | Page 5 of 8









Reunion Resort 705 | Page 6 of 8









Reunion Resort 705 | Page 7 of 8









Reunion Resort 705 | Page 8 of 8