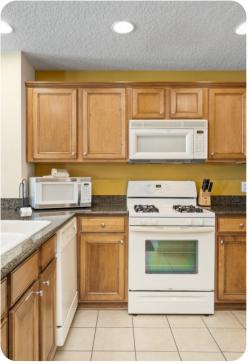

## Living area

- Open-plan living area
- Fully equipped kitchen
- Breakfast bar with seating
- Dining table and chairs
- Tastefully furnished living room with flat-screen TV and comfortable sofas
- Private terrace