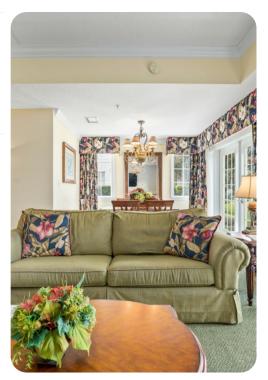

## Living area

- Open-plan living area
- Fully equipped kitchen
- Breakfast bar with seating
- Dining table and chairs
- Tastefully furnished living room with flat-screen TV and comfortable sofas
- Private terrace