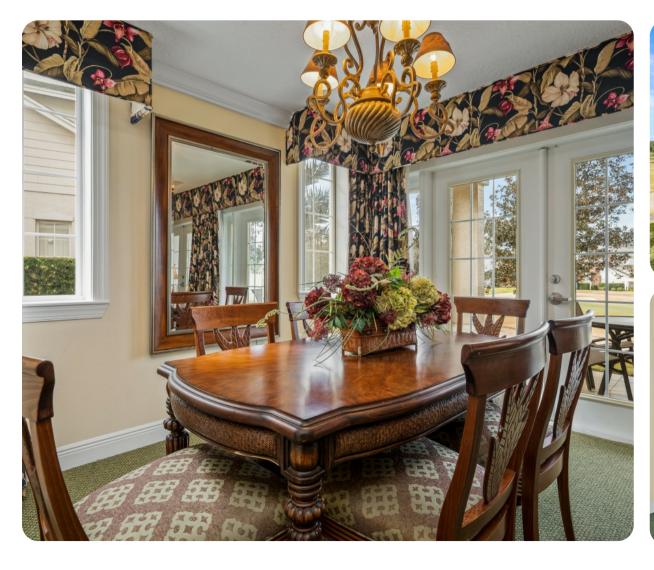

## Living area

- Open-plan living area
- Fully equipped kitchen
- Breakfast bar with seating
- Dining table and chairs
- Tastefully furnished living room with flat-screen TV and comfortable sofas
- Private terrace