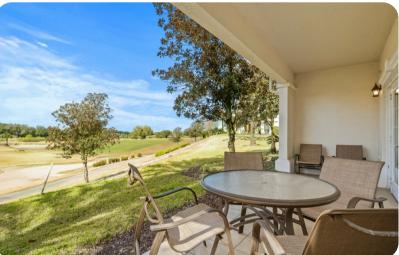

## Living area

- Open-plan living area
- Fully equipped kitchen
- Breakfast bar with seating
- Dining table and chairs
- Tastefully furnished living room with flat-screen TV and comfortable sofas
- Private terrace