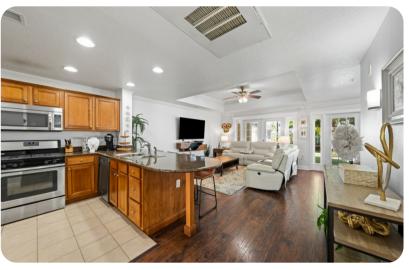

## Living area

- Open-plan living area
- Fully equipped kitchen
- Breakfast bar with seating
- Dining table and chairs
- Tastefully furnished living room with flat-screen TV and comfortable sofas