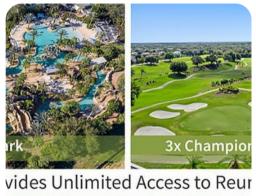

#### Places of interest

- Golf course 1 mile
- Supermarket 1 mile
- Shopping mall 2 miles
- Disney World 6 miles
- Seaworld 15 miles
- Universal Studios 21 miles
- Legoland 25 miles
- Airport 27 miles
- Beaches 75 miles