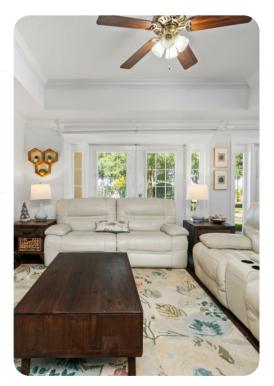

## Living area

- Open-plan living area
- Fully equipped kitchen
- Breakfast bar with seating
- Dining table and chairs
- Tastefully furnished living room with flat-screen TV and comfortable sofas

#### Home entertainment

• Flat-screen TVs in living area and all bedrooms

Reunion Resort 702 | Page 2 of 8