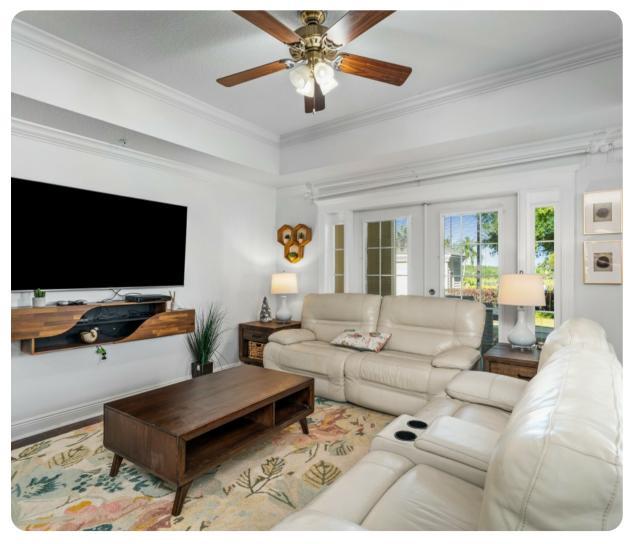

## Living area

- Open-plan living area
- Fully equipped kitchen
- Breakfast bar with seating
- Dining table and chairs
- Tastefully furnished living room with flat-screen TV and comfortable sofas

#### Home entertainment

• Flat-screen TVs in living area and all bedrooms

Reunion Resort 702 | Page 2 of 8