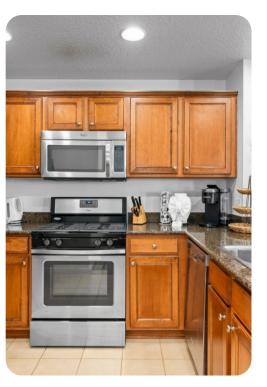

## Living area

- Open-plan living area
- Fully equipped kitchen
- Breakfast bar with seating
- Dining table and chairs
- Tastefully furnished living room with flat-screen TV and comfortable sofas