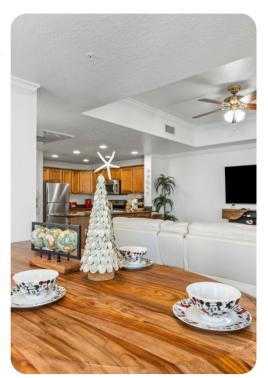

## Living area

- Open-plan living area
- Fully equipped kitchen
- Breakfast bar with seating
- Dining table and chairs
- Tastefully furnished living room with flat-screen TV and comfortable sofas

#### Home entertainment

• Flat-screen TVs in living area and all bedrooms

Reunion Resort 702 | Page 2 of 8