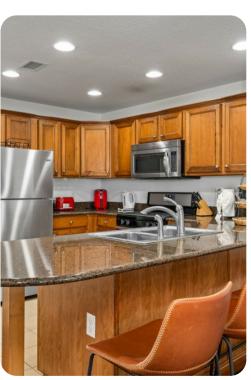

## Living area

- Open-plan living area
- Fully equipped kitchen
- Breakfast bar with seating
- Dining table and chairs
- Tastefully furnished living room with flat-screen TV and comfortable sofas