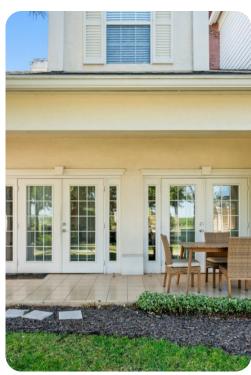

# **Reunion Resort 702**







## Key features

- 3 bedrooms
- 2.5 bathrooms
- Sleeps 10
- Access to resort amenities
- Complimentary use of children's equipment including high chair & stroller

#### **Bedrooms**

- Bedroom 1 King-size bed
- Bedroom 2 2 queen-size beds
- Bedroom 3 2 queen-size beds

## Living area

- Open-plan living area
- Fully equipped kitchen
- Breakfast bar with seating
- Dining table and chairs
- Tastefully furnished living room with flat-screen TV and comfortable sofas

## Outdoor area

- Sunloungers
- Table and chairs

#### Home entertainment

• Flat-screen TVs in living area and all bedrooms









Reunion Resort 702 | Page 2 of 8

## General

- Air conditioning throughout
- Complimentary wifi
- Bedding and towels included
- Private parking

# Laundry facilities

- Washer and dryer
- Iron and ironing board

# Children's equipment

- High chair (complimentary)
- Stroller (complimentary)
- Pack and play (complimentary)
- Crib (available for hire)

#### Places of interest

- Golf course 1 mile
- Supermarket 1 mile
- Shopping mall 2 miles
- Disney World 6 miles
- Seaworld 15 miles
- Universal Studios 21 miles
- Legoland 25 miles
- Airport 27 miles
- Beaches 75 miles









Reunion Resort 702 | Page 3 of 8









Reunion Resort 702 | Page 4 of 8









Reunion Resort 702 | Page 5 of 8









Reunion Resort 702 | Page 6 of 8









Reunion Resort 702 | Page 7 of 8