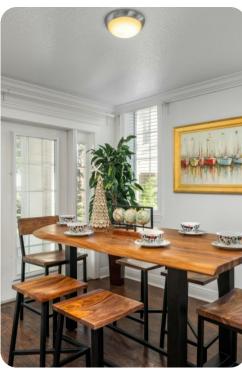

## Living area

- Open-plan living area
- Fully equipped kitchen
- Breakfast bar with seating
- Dining table and chairs
- Tastefully furnished living room with flat-screen TV and comfortable sofas