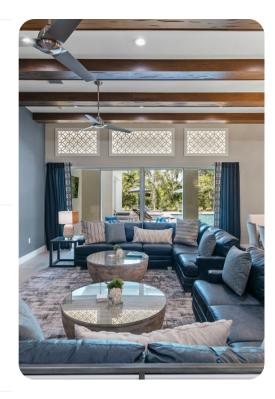

# Living area

- Open-plan living area
- Fully equipped kitchen
- Breakfast bar with seating
- Dining table and chairs
- Tastefully furnished living room with flat-screen TV and comfortable sofas
- Private balcony with lounge seating area and flat-screen TV