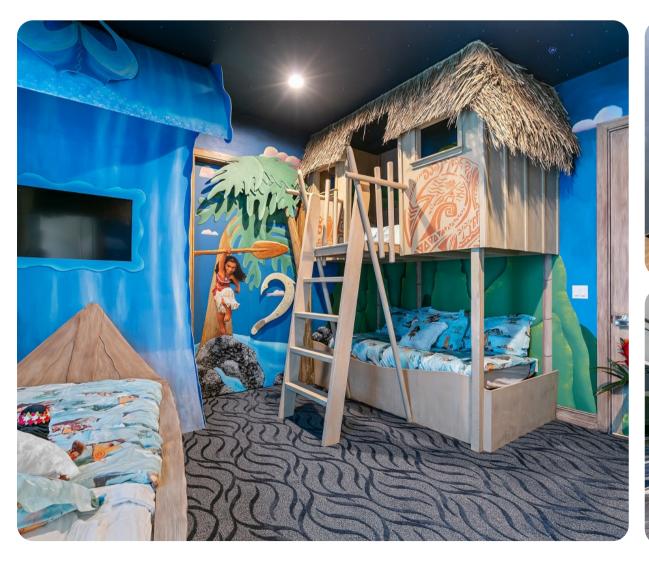

#### First floor

- Bedroom 5 King-size bed
- Bedroom 6 King-size bed
- Bedroom 7 King-size bed
- Bedroom 8 King-size bed
- Bedroom 9 Bunk bed (twin/twin) and twin bed
- Bedroom 10 Bunk bed (twin/twin)

Reunion Resort 70 | Page 2 of 8