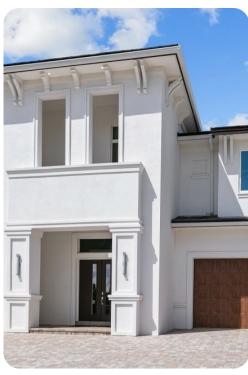

# Reunion Resort 70

שם 10 🖰 10 🖔 25 🗓 9021 sq.ft







# Key features

- 10 bedrooms
- 10 bathrooms
- Sleeps 25
- Private pool
- Hot tub
- Game rooms
- Home theater
- Indoor Basketball court
- Sauna
- Pool table
- Table tennis
- Private balcony
- Themed bedrooms
- Access to resort amenities

## Bedrooms

### Ground floor

- Bedroom 1 King-size bed
- Bedroom 2 King-size bed
- Bedroom 3 King-size bed
- Bedroom 4 King-size bed

#### First floor

- Bedroom 5 King-size bed
- Bedroom 6 King-size bed
- Bedroom 7 King-size bed
- Bedroom 8 King-size bed
- Bedroom 9 Bunk bed (twin/twin) and twin bed
- Bedroom 10 Bunk bed (twin/twin)









Reunion Resort 70 | Page 2 of 8

# Living area

- Open-plan living area
- Fully equipped kitchen
- Breakfast bar with seating
- Dining table and chairs
- Tastefully furnished living room with flat-screen TV and comfortable sofas
- Private balcony with lounge seating area and flat-screen TV



- Private pool
- Hot tub (pool heat required)
- Sunloungers
- Covered lanai with table and chairs
- Lounge seating area and flat-screen TVs
- Table tennis





#### Home entertainment

- Flat-screen TVs in living area and all bedrooms
- Home theater includes projector screen and cinema-style seating
- Basketball court
- Sauna
- Billiards room includes pool table, wet bar, flat-screen TVs and large sofa
- Garage Game Room includes Skee-ball, Xbox, Nintendo Switch, Playstation and flat-screen TVs