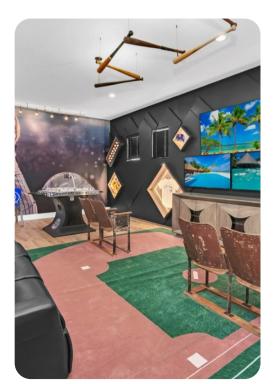

#### Home entertainment

- Flat-screen TVs in living area and all bedrooms
- Home theater includes projector screen and cinema-style seating
- Basketball court
- Sauna
- Billiards room includes pool table, wet bar, flat-screen TVs and large sofa
- Garage Game Room includes Skee-ball, Xbox, Nintendo Switch, Playstation and flat-screen TVs
- Sky Box Game Room includes MLB corporate office design, Vintage seating, multiple flat-screen TVs, Multi-arcade game