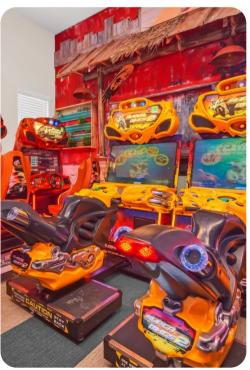

#### Home entertainment

- Flat-screen TVs in living area and all bedrooms
- Home theater includes projector screen and cinema-style seating
- Basketball court
- Sauna
- Billiards room includes pool table, wet bar, flat-screen TVs and large sofa
- Garage Game Room includes Skee-ball, Xbox, Nintendo Switch, Playstation and flat-screen TVs
- Sky Box Game Room includes MLB corporate office design, Vintage seating, multiple flat-screen TVs, Multi-arcade game