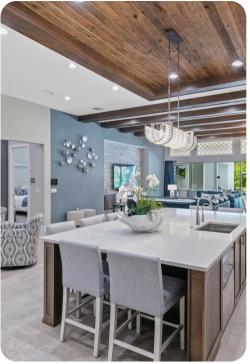

# Living area

- Open-plan living area
- Fully equipped kitchen
- Breakfast bar with seating
- Dining table and chairs
- Tastefully furnished living room with flat-screen TV and comfortable sofas
- Private balcony with lounge seating area and flat-screen TV