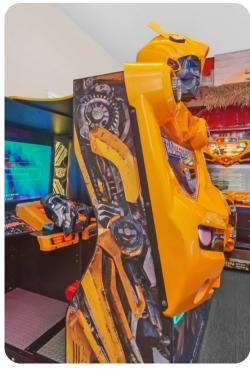

#### Home entertainment

- Flat-screen TVs in living area and all bedrooms
- Home theater includes projector screen and cinema-style seating
- Basketball court
- Sauna
- Billiards room includes pool table, wet bar, flat-screen TVs and large sofa
- Garage Game Room includes Skee-ball, Xbox, Nintendo Switch, Playstation and flat-screen TVs
- Sky Box Game Room includes MLB corporate office design, Vintage seating, multiple flat-screen TVs, Multi-arcade game