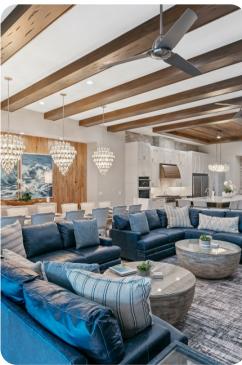

# Living area

- Open-plan living area
- Fully equipped kitchen
- Breakfast bar with seating
- Dining table and chairs
- Tastefully furnished living room with flat-screen TV and comfortable sofas
- Private balcony with lounge seating area and flat-screen TV