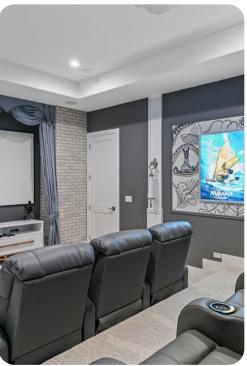

#### Home entertainment

- Flat-screen TVs in living area and all bedrooms
- Home theater includes projector screen and cinema-style seating
- Basketball court
- Sauna
- Billiards room includes pool table, wet bar, flat-screen TVs and large sofa
- Garage Game Room includes Skee-ball, Xbox, Nintendo Switch, Playstation and flat-screen TVs
- Sky Box Game Room includes MLB corporate office design, Vintage seating, multiple flat-screen TVs, Multi-arcade game