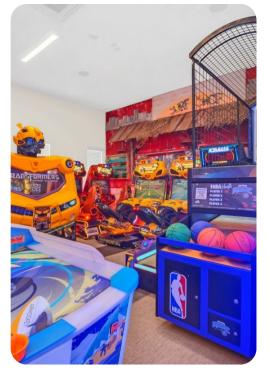

#### Home entertainment

- Flat-screen TVs in living area and all bedrooms
- Home theater includes projector screen and cinema-style seating
- Basketball court
- Sauna
- Billiards room includes pool table, wet bar, flat-screen TVs and large sofa
- Garage Game Room includes Skee-ball, Xbox, Nintendo Switch, Playstation and flat-screen TVs
- Sky Box Game Room includes MLB corporate office design, Vintage seating, multiple flat-screen TVs, Multi-arcade game