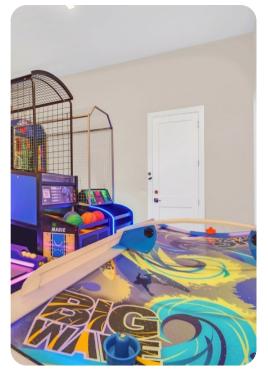

#### Home entertainment

- Flat-screen TVs in living area and all bedrooms
- Home theater includes projector screen and cinema-style seating
- Basketball court
- Sauna
- Billiards room includes pool table, wet bar, flat-screen TVs and large sofa
- Garage Game Room includes Skee-ball, Xbox, Nintendo Switch, Playstation and flat-screen TVs
- Sky Box Game Room includes MLB corporate office design, Vintage seating, multiple flat-screen TVs, Multi-arcade game