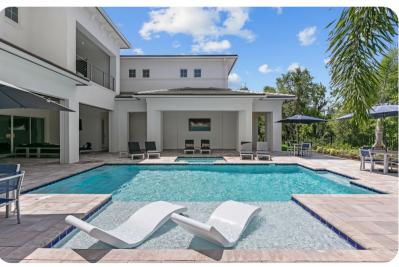

# Key features

- 10 bedrooms
- 10 bathrooms
- Sleeps 25
- Private pool
- Hot tub
- Game rooms
- Home theater
- Indoor Basketball court
- Sauna
- Pool table
- Table tennis
- Private balcony
- Themed bedrooms
- Access to resort amenities

- Private pool
- Hot tub (pool heat required)
- Sunloungers
- Covered lanai with table and chairs
- Lounge seating area and flat-screen TVs
- Table tennis