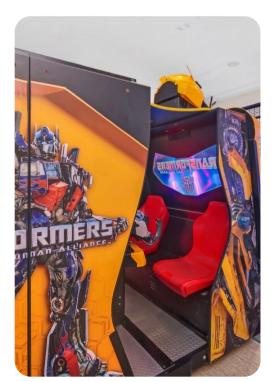

#### Home entertainment

- Flat-screen TVs in living area and all bedrooms
- Home theater includes projector screen and cinema-style seating
- Basketball court
- Sauna
- Billiards room includes pool table, wet bar, flat-screen TVs and large sofa
- Garage Game Room includes Skee-ball, Xbox, Nintendo Switch, Playstation and flat-screen TVs
- Sky Box Game Room includes MLB corporate office design, Vintage seating, multiple flat-screen TVs, Multi-arcade game