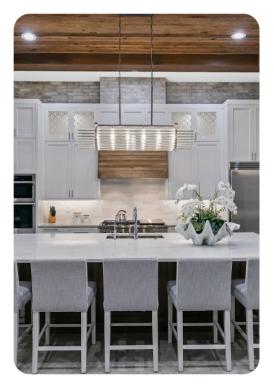

# Living area

- Open-plan living area
- Fully equipped kitchen
- Breakfast bar with seating
- Dining table and chairs
- Tastefully furnished living room with flat-screen TV and comfortable sofas
- Private balcony with lounge seating area and flat-screen TV