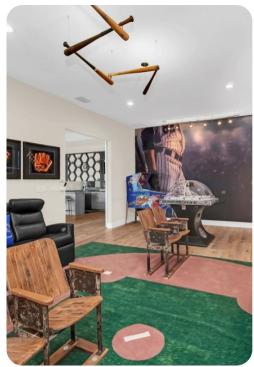

#### Home entertainment

- Flat-screen TVs in living area and all bedrooms
- Home theater includes projector screen and cinema-style seating
- Basketball court
- Sauna
- Billiards room includes pool table, wet bar, flat-screen TVs and large sofa
- Garage Game Room includes Skee-ball, Xbox, Nintendo Switch, Playstation and flat-screen TVs
- Sky Box Game Room includes MLB corporate office design, Vintage seating, multiple flat-screen TVs, Multi-arcade game