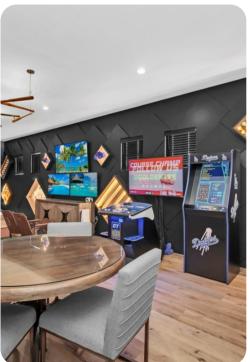

#### Home entertainment

- Flat-screen TVs in living area and all bedrooms
- Home theater includes projector screen and cinema-style seating
- Basketball court
- Sauna
- Billiards room includes pool table, wet bar, flat-screen TVs and large sofa
- Garage Game Room includes Skee-ball, Xbox, Nintendo Switch, Playstation and flat-screen TVs
- Sky Box Game Room includes MLB corporate office design, Vintage seating, multiple flat-screen TVs, Multi-arcade game