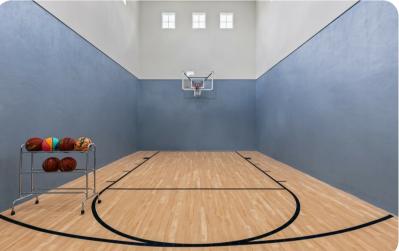

# Key features

- 10 bedrooms
- 10 bathrooms
- Sleeps 25
- Private pool
- Hot tub
- Game rooms
- Home theater
- Indoor Basketball court
- Sauna
- Pool table
- Table tennis
- Private balcony
- Themed bedrooms
- Access to resort amenities

#### Home entertainment

- Flat-screen TVs in living area and all bedrooms
- Home theater includes projector screen and cinema-style seating
- Basketball court
- Sauna
- Billiards room includes pool table, wet bar, flat-screen TVs and large sofa
- Garage Game Room includes Skee-ball, Xbox, Nintendo Switch, Playstation and flat-screen TVs
- Sky Box Game Room includes MLB corporate office design, Vintage seating, multiple flat-screen TVs, Multi-arcade game