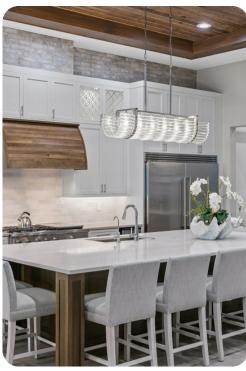

# Living area

- Open-plan living area
- Fully equipped kitchen
- Breakfast bar with seating
- Dining table and chairs
- Tastefully furnished living room with flat-screen TV and comfortable sofas
- Private balcony with lounge seating area and flat-screen TV