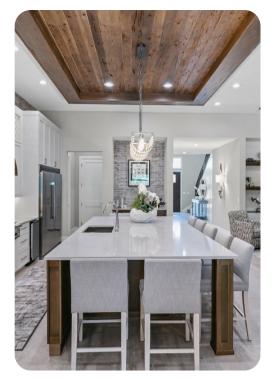

# Living area

- Open-plan living area
- Fully equipped kitchen
- Breakfast bar with seating
- Dining table and chairs
- Tastefully furnished living room with flat-screen TV and comfortable sofas
- Private balcony with lounge seating area and flat-screen TV