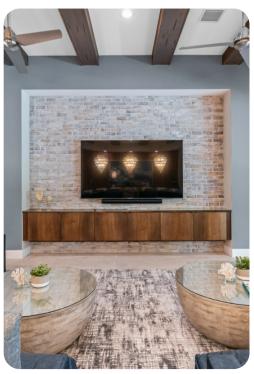

# Living area

- Open-plan living area
- Fully equipped kitchen
- Breakfast bar with seating
- Dining table and chairs
- Tastefully furnished living room with flat-screen TV and comfortable sofas
- Private balcony with lounge seating area and flat-screen TV

#### Home entertainment

- Flat-screen TVs in living area and all bedrooms
- Home theater includes projector screen and cinema-style seating
- Basketball court
- Sauna
- Billiards room includes pool table, wet bar, flat-screen TVs and large sofa
- Garage Game Room includes Skee-ball, Xbox, Nintendo Switch, Playstation and flat-screen TVs
- Sky Box Game Room includes MLB corporate office design, Vintage seating, multiple flat-screen TVs, Multi-arcade game