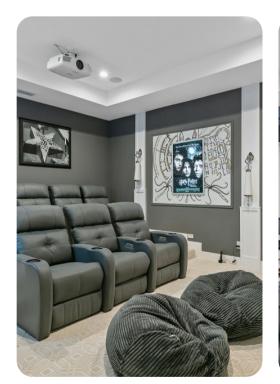

#### Home entertainment

- Flat-screen TVs in living area and all bedrooms
- Home theater includes projector screen and cinema-style seating
- Basketball court
- Sauna
- Billiards room includes pool table, wet bar, flat-screen TVs and large sofa
- Garage Game Room includes Skee-ball, Xbox, Nintendo Switch, Playstation and flat-screen TVs
- Sky Box Game Room includes MLB corporate office design, Vintage seating, multiple flat-screen TVs, Multi-arcade game