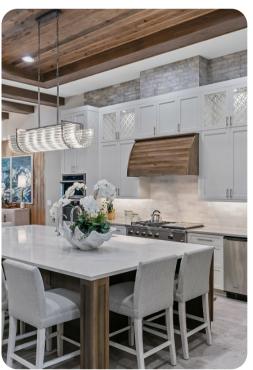

# Living area

- Open-plan living area
- Fully equipped kitchen
- Breakfast bar with seating
- Dining table and chairs
- Tastefully furnished living room with flat-screen TV and comfortable sofas
- Private balcony with lounge seating area and flat-screen TV