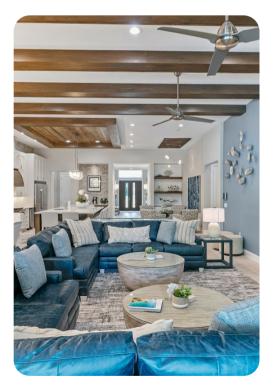

# Living area

- Open-plan living area
- Fully equipped kitchen
- Breakfast bar with seating
- Dining table and chairs
- Tastefully furnished living room with flat-screen TV and comfortable sofas
- Private balcony with lounge seating area and flat-screen TV