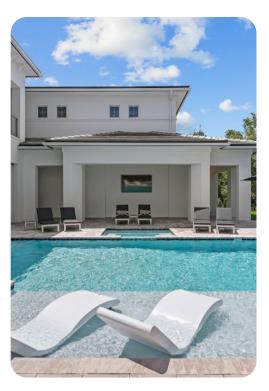

# Key features

- 10 bedrooms
- 10 bathrooms
- Sleeps 25
- Private pool
- Hot tub
- Game rooms
- Home theater
- Indoor Basketball court
- Sauna
- Pool table
- Table tennis
- Private balcony
- Themed bedrooms
- Access to resort amenities

- Private pool
- Hot tub (pool heat required)
- Sunloungers
- Covered lanai with table and chairs
- Lounge seating area and flat-screen TVs
- Table tennis