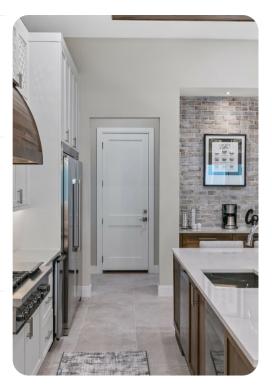

# Living area

- Open-plan living area
- Fully equipped kitchen
- Breakfast bar with seating
- Dining table and chairs
- Tastefully furnished living room with flat-screen TV and comfortable sofas
- Private balcony with lounge seating area and flat-screen TV