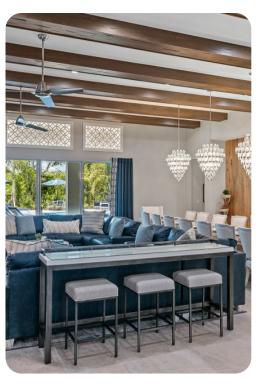

# Living area

- Open-plan living area
- Fully equipped kitchen
- Breakfast bar with seating
- Dining table and chairs
- Tastefully furnished living room with flat-screen TV and comfortable sofas
- Private balcony with lounge seating area and flat-screen TV

- Private pool
- Hot tub (pool heat required)
- Sunloungers
- Covered lanai with table and chairs
- Lounge seating area and flat-screen TVs
- Table tennis