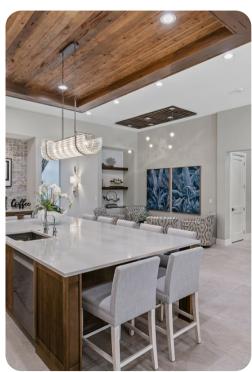

# Living area

- Open-plan living area
- Fully equipped kitchen
- Breakfast bar with seating
- Dining table and chairs
- Tastefully furnished living room with flat-screen TV and comfortable sofas
- Private balcony with lounge seating area and flat-screen TV