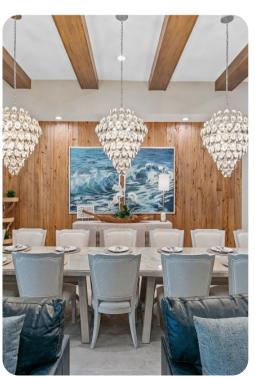

# Living area

- Open-plan living area
- Fully equipped kitchen
- Breakfast bar with seating
- Dining table and chairs
- Tastefully furnished living room with flat-screen TV and comfortable sofas
- Private balcony with lounge seating area and flat-screen TV