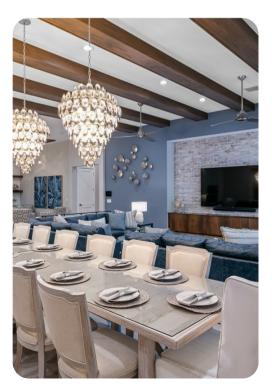

# Living area

- Open-plan living area
- Fully equipped kitchen
- Breakfast bar with seating
- Dining table and chairs
- Tastefully furnished living room with flat-screen TV and comfortable sofas
- Private balcony with lounge seating area and flat-screen TV

#### Home entertainment

- Flat-screen TVs in living area and all bedrooms
- Home theater includes projector screen and cinema-style seating
- Basketball court
- Sauna
- Billiards room includes pool table, wet bar, flat-screen TVs and large sofa
- Garage Game Room includes Skee-ball, Xbox, Nintendo Switch, Playstation and flat-screen TVs
- Sky Box Game Room includes MLB corporate office design, Vintage seating, multiple flat-screen TVs, Multi-arcade game