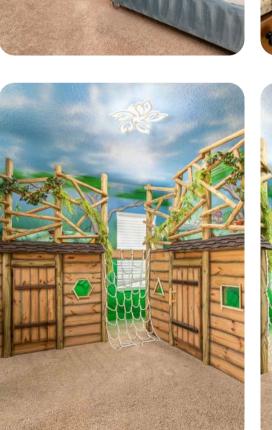

## Upstairs

- King sized Master with en suite (shower, tub, twin vanities), 2x accent chairs, private balcony over the pool deck (2x patio chairs)
- 2x King sized bedrooms each with an en suite (shower)
- Safari themed bedroom with 2x sets of bunk beds (4x Twin sized beds) with a kid's slide, en suite (shower/bath combo), private balcony over the front of the home
- Princess themed bedroom with bunk beds (2x Twin sized beds)