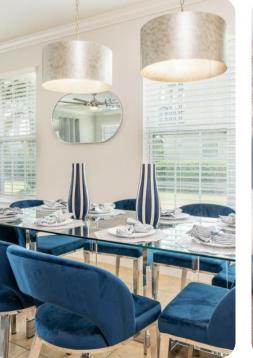

# Main Living Area

- Spacious comfortable seating area with 2x sofas and 2x accent chairs overlooking the private pool deck through sliding glass doors to the golf course
- Fully equipped kitchen with a granite 5 seat island style breakfast bar
- Refrigerator/freezer, oven, microwave, dishwasher, coffee maker, toaster, blender
- All utensils, cookware, dinnerware, glassware
- Dining table seats 8 people