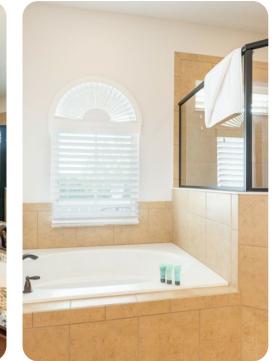

#### Downstairs

- King sized Master with en suite (shower, tub, twin vanities), accent chair
- Laundry and powder room are located downstairs

## Upstairs

- King sized Master with en suite (shower, tub, twin vanities), 2x accent chairs, private balcony over the pool deck (2x patio chairs)
- 2x King sized bedrooms each with an en suite (shower)
- Safari themed bedroom with 2x sets of bunk beds (4x Twin sized beds) with a kid's slide, en suite (shower/bath combo), private balcony over the front of the home
- Princess themed bedroom with bunk beds (2x Twin sized beds)