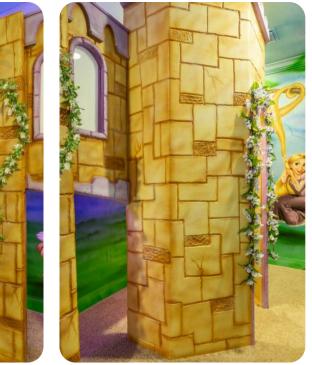

## Upstairs

- King sized Master with en suite (shower, tub, twin vanities), 2x accent chairs, private balcony over the pool deck (2x patio chairs)
- 2x King sized bedrooms each with an en suite (shower)
- Safari themed bedroom with 2x sets of bunk beds (4x Twin sized beds) with a kid's slide, en suite (shower/bath combo), private balcony over the front of the home
- Princess themed bedroom with bunk beds (2x Twin sized beds)