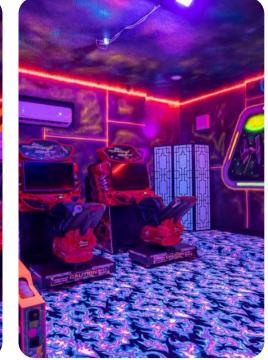

#### Entertainment

- Each bedroom is furnished with a flat screen TV and capable of WIFI
- Main living area has a large flat screen TV and a projection screen
- Galactic themed games room has 2x arcade racing bikes, skeeball machine
- Upper floor loft area has 2x large flat screen TVs with an X-Box One video game console, multiarcade video game, 2x comfortable accent chairs