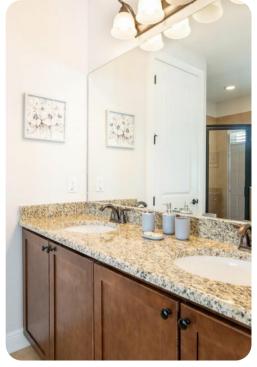

#### Downstairs

- King sized Master with en suite (shower, tub, twin vanities), accent chair
- Laundry and powder room are located downstairs

## Upstairs

- King sized Master with en suite (shower, tub, twin vanities), 2x accent chairs, private balcony over the pool deck (2x patio chairs)
- 2x King sized bedrooms each with an en suite (shower)
- Safari themed bedroom with 2x sets of bunk beds (4x Twin sized beds) with a kid's slide, en suite (shower/bath combo), private balcony over the front of the home
- Princess themed bedroom with bunk beds (2x Twin sized beds)