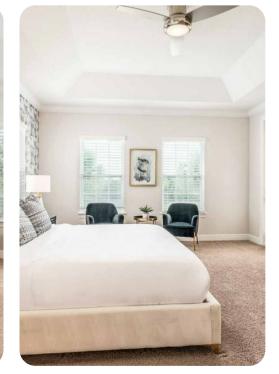

#### Bedrooms

#### Downstairs

- King sized Master with en suite (shower, tub, twin vanities), accent chair
- Laundry and powder room are located downstairs

## Upstairs

- King sized Master with en suite (shower, tub, twin vanities), 2x accent chairs, private balcony over the pool deck (2x patio chairs)
- 2x King sized bedrooms each with an en suite (shower)
- Safari themed bedroom with 2x sets of bunk beds (4x Twin sized beds) with a kid's slide, en suite (shower/bath combo), private balcony over the front of the home
- Princess themed bedroom with bunk beds (2x Twin sized beds)