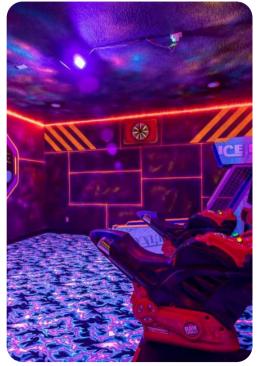

#### Entertainment

- Each bedroom is furnished with a flat screen TV and capable of WIFI
- Main living area has a large flat screen TV and a projection screen
- Galactic themed games room has 2x arcade racing bikes, skeeball machine
- Upper floor loft area has 2x large flat screen TVs with an X-Box One video game console, multiarcade video game, 2x comfortable accent chairs