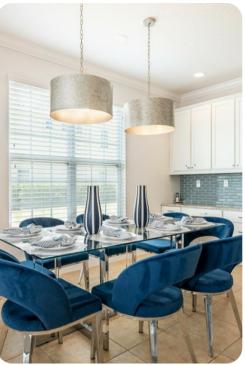

# Main Living Area

- Spacious comfortable seating area with 2x sofas and 2x accent chairs overlooking the private pool deck through sliding glass doors to the golf course
- Fully equipped kitchen with a granite 5 seat island style breakfast bar
- Refrigerator/freezer, oven, microwave, dishwasher, coffee maker, toaster, blender
- All utensils, cookware, dinnerware, glassware
- Dining table seats 8 people