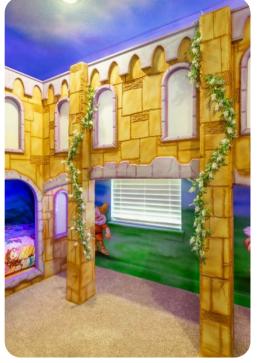

## Upstairs

- King sized Master with en suite (shower, tub, twin vanities), 2x accent chairs, private balcony over the pool deck (2x patio chairs)
- 2x King sized bedrooms each with an en suite (shower)
- Safari themed bedroom with 2x sets of bunk beds (4x Twin sized beds) with a kid's slide, en suite (shower/bath combo), private balcony over the front of the home
- Princess themed bedroom with bunk beds (2x Twin sized beds)