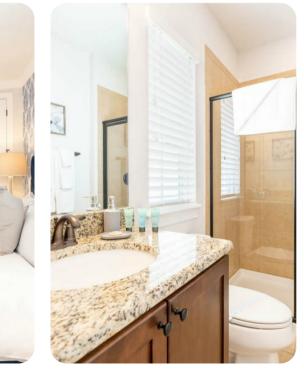

#### Downstairs

- King sized Master with en suite (shower, tub, twin vanities), accent chair
- Laundry and powder room are located downstairs

## Upstairs

- King sized Master with en suite (shower, tub, twin vanities), 2x accent chairs, private balcony over the pool deck (2x patio chairs)
- 2x King sized bedrooms each with an en suite (shower)
- Safari themed bedroom with 2x sets of bunk beds (4x Twin sized beds) with a kid's slide, en suite (shower/bath combo), private balcony over the front of the home
- Princess themed bedroom with bunk beds (2x Twin sized beds)