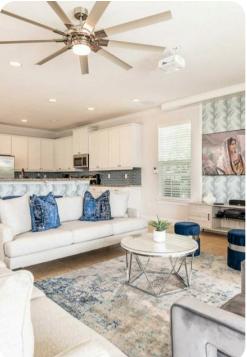

# Main Living Area

- Spacious comfortable seating area with 2x sofas and 2x accent chairs overlooking the private pool deck through sliding glass doors to the golf course
- Fully equipped kitchen with a granite 5 seat island style breakfast bar
- Refrigerator/freezer, oven, microwave, dishwasher, coffee maker, toaster, blender
- All utensils, cookware, dinnerware, glassware
- Dining table seats 8 people

#### Entertainment

- Each bedroom is furnished with a flat screen TV and capable of WIFI
- Main living area has a large flat screen TV and a projection screen
- Galactic themed games room has 2x arcade racing bikes, skeeball machine
- Upper floor loft area has 2x large flat screen TVs with an X-Box One video game console, multiarcade video game, 2x comfortable accent chairs