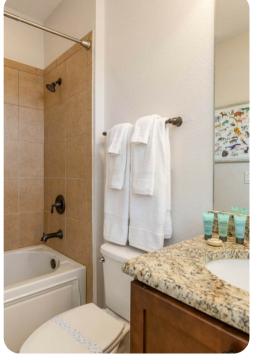

#### Downstairs

- King sized Master with en suite (shower, tub, twin vanities), accent chair
- Laundry and powder room are located downstairs

## Upstairs

- King sized Master with en suite (shower, tub, twin vanities), 2x accent chairs, private balcony over the pool deck (2x patio chairs)
- 2x King sized bedrooms each with an en suite (shower)
- Safari themed bedroom with 2x sets of bunk beds (4x Twin sized beds) with a kid's slide, en suite (shower/bath combo), private balcony over the front of the home
- Princess themed bedroom with bunk beds (2x Twin sized beds)