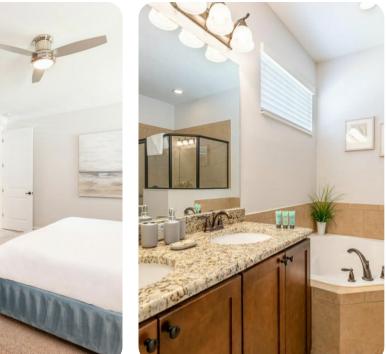

#### Downstairs

- King sized Master with en suite (shower, tub, twin vanities), accent chair
- Laundry and powder room are located downstairs

## Upstairs

- King sized Master with en suite (shower, tub, twin vanities), 2x accent chairs, private balcony over the pool deck (2x patio chairs)
- 2x King sized bedrooms each with an en suite (shower)
- Safari themed bedroom with 2x sets of bunk beds (4x Twin sized beds) with a kid's slide, en suite (shower/bath combo), private balcony over the front of the home
- Princess themed bedroom with bunk beds (2x Twin sized beds)