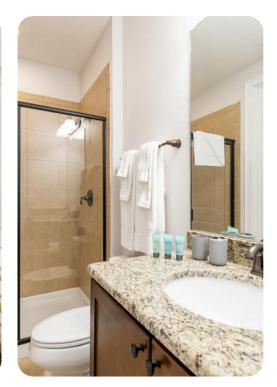

#### Downstairs

- King sized Master with en suite (shower, tub, twin vanities), accent chair
- Laundry and powder room are located downstairs

## Upstairs

- King sized Master with en suite (shower, tub, twin vanities), 2x accent chairs, private balcony over the pool deck (2x patio chairs)
- 2x King sized bedrooms each with an en suite (shower)
- Safari themed bedroom with 2x sets of bunk beds (4x Twin sized beds) with a kid's slide, en suite (shower/bath combo), private balcony over the front of the home
- Princess themed bedroom with bunk beds (2x Twin sized beds)