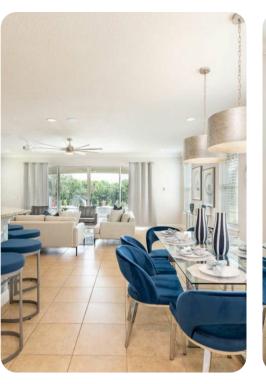

# Main Living Area

- Spacious comfortable seating area with 2x sofas and 2x accent chairs overlooking the private pool deck through sliding glass doors to the golf course
- Fully equipped kitchen with a granite 5 seat island style breakfast bar
- Refrigerator/freezer, oven, microwave, dishwasher, coffee maker, toaster, blender
- All utensils, cookware, dinnerware, glassware
- Dining table seats 8 people