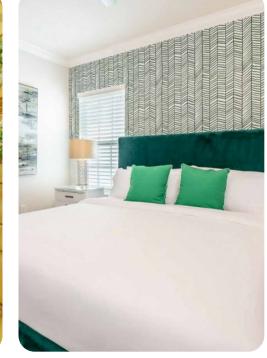

## Upstairs

- King sized Master with en suite (shower, tub, twin vanities), 2x accent chairs, private balcony over the pool deck (2x patio chairs)
- 2x King sized bedrooms each with an en suite (shower)
- Safari themed bedroom with 2x sets of bunk beds (4x Twin sized beds) with a kid's slide, en suite (shower/bath combo), private balcony over the front of the home
- Princess themed bedroom with bunk beds (2x Twin sized beds)