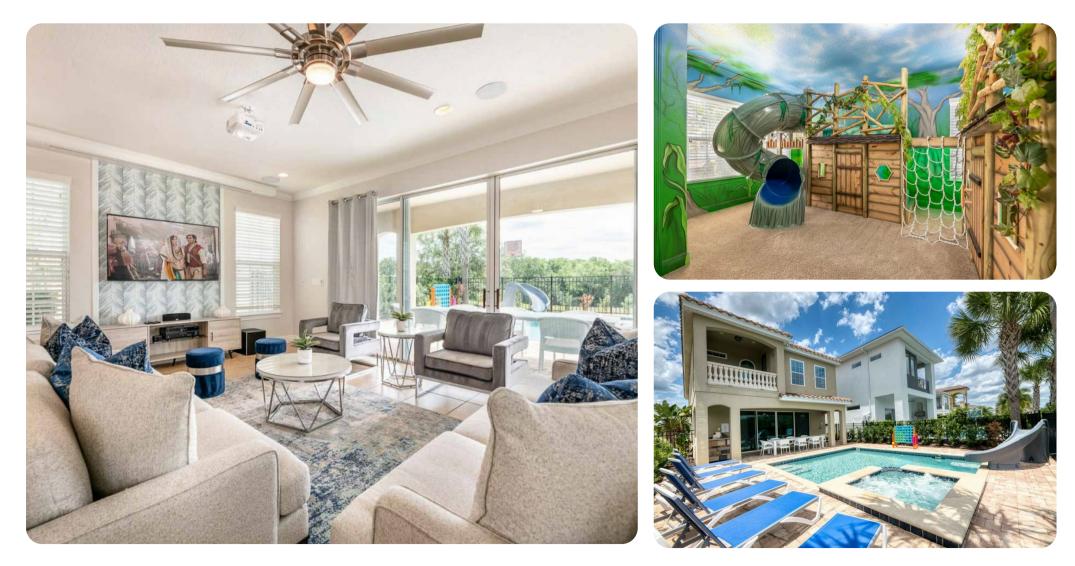

# Main Living Area

- Spacious comfortable seating area with 2x sofas and 2x accent chairs overlooking the private pool deck through sliding glass doors to the golf course
- Fully equipped kitchen with a granite 5 seat island style breakfast bar
- Refrigerator/freezer, oven, microwave, dishwasher, coffee maker, toaster, blender
- All utensils, cookware, dinnerware, glassware
- Dining table seats 8 people

#### Entertainment

- Each bedroom is furnished with a flat screen TV and capable of WIFI
- Main living area has a large flat screen TV and a projection screen
- Galactic themed games room has 2x arcade racing bikes, skeeball machine
- Upper floor loft area has 2x large flat screen TVs with an X-Box One video game console, multiarcade video game, 2x comfortable accent chairs

# Outdoors

- Private swimming pool and spillover spa (optional heating), kid's pool slide
- 8 seat patio table, 6x sun loungers
- Large connect four
- Built in grill