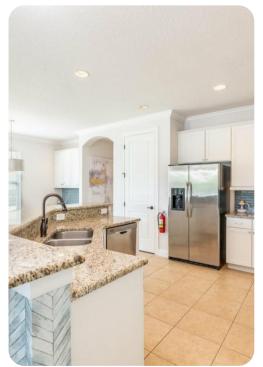

# Main Living Area

- Spacious comfortable seating area with 2x sofas and 2x accent chairs overlooking the private pool deck through sliding glass doors to the golf course
- Fully equipped kitchen with a granite 5 seat island style breakfast bar
- Refrigerator/freezer, oven, microwave, dishwasher, coffee maker, toaster, blender
- All utensils, cookware, dinnerware, glassware
- Dining table seats 8 people