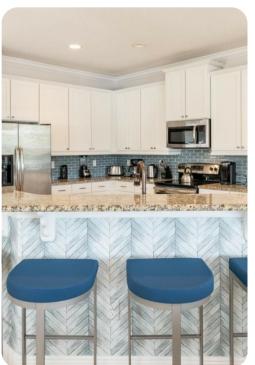

# Main Living Area

- Spacious comfortable seating area with 2x sofas and 2x accent chairs overlooking the private pool deck through sliding glass doors to the golf course
- Fully equipped kitchen with a granite 5 seat island style breakfast bar
- Refrigerator/freezer, oven, microwave, dishwasher, coffee maker, toaster, blender
- All utensils, cookware, dinnerware, glassware
- Dining table seats 8 people