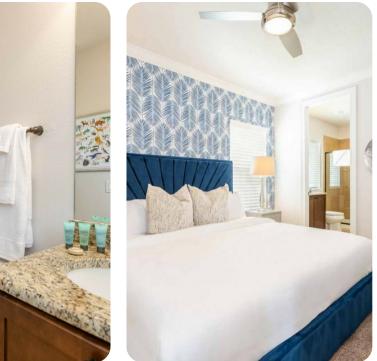

## Upstairs

- King sized Master with en suite (shower, tub, twin vanities), 2x accent chairs, private balcony over the pool deck (2x patio chairs)
- 2x King sized bedrooms each with an en suite (shower)
- Safari themed bedroom with 2x sets of bunk beds (4x Twin sized beds) with a kid's slide, en suite (shower/bath combo), private balcony over the front of the home
- Princess themed bedroom with bunk beds (2x Twin sized beds)