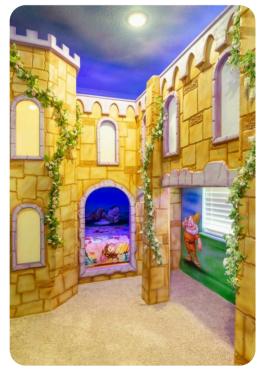

## Upstairs

- King sized Master with en suite (shower, tub, twin vanities), 2x accent chairs, private balcony over the pool deck (2x patio chairs)
- 2x King sized bedrooms each with an en suite (shower)
- Safari themed bedroom with 2x sets of bunk beds (4x Twin sized beds) with a kid's slide, en suite (shower/bath combo), private balcony over the front of the home
- Princess themed bedroom with bunk beds (2x Twin sized beds)