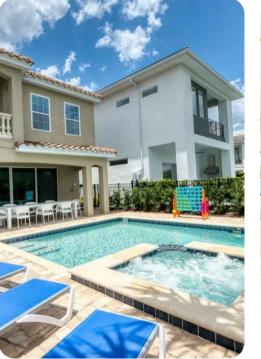

# Outdoors

- Private swimming pool and spillover spa (optional heating), kid's pool slide
- 8 seat patio table, 6x sun loungers
- Large connect four
- Built in grill