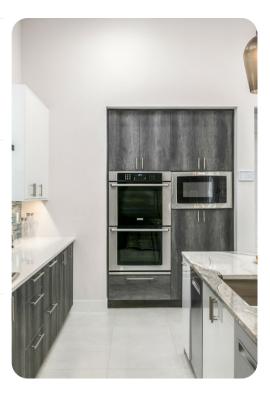

# Living area

- Open-plan living area
- Fully equipped kitchen
- Breakfast bar with seating
- Dining table and chairs
- Tastefully furnished living room with flat-screen TV and comfortable sofas