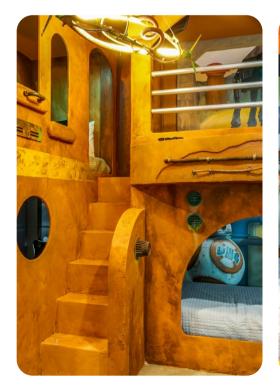

# Key features

- 9 bedrooms
- 9.5 bathrooms
- Sleeps 22
- Private pool
- Hot tub
- Game room
- Home theater
- Casino bar
- Themed bedrooms
- Balcony

#### First floor

- Bedroom 4 King-size bed
- Bedroom 5 King-size bed
- Bedroom 6 King-size bed
- Bedroom 7 King-size bed
- Bedroom 8 2 bunk beds (twin/twin)
- Bedroom 9 2 bunk beds (twin/twin)

Reunion Resort 665 | Page 2 of 8