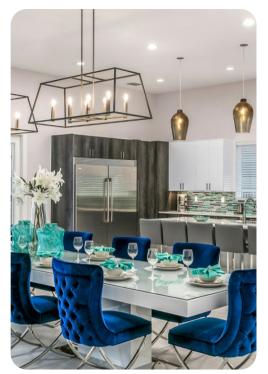

# Living area

- Open-plan living area
- Fully equipped kitchen
- Breakfast bar with seating
- Dining table and chairs
- Tastefully furnished living room with flat-screen TV and comfortable sofas