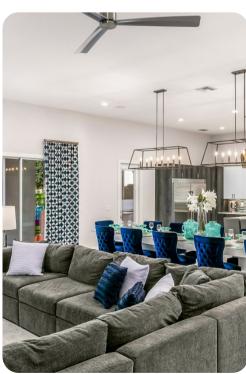

# Living area

- Open-plan living area
- Fully equipped kitchen
- Breakfast bar with seating
- Dining table and chairs
- Tastefully furnished living room with flat-screen TV and comfortable sofas