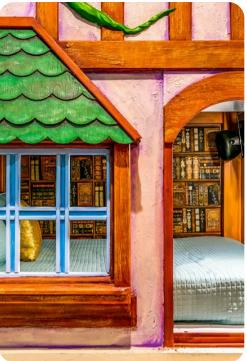

# Key features

- 9 bedrooms
- 9.5 bathrooms
- Sleeps 22
- Private pool
- Hot tub
- Game room
- Home theater
- Casino bar
- Themed bedrooms
- Balcony

#### First floor

- Bedroom 4 King-size bed
- Bedroom 5 King-size bed
- Bedroom 6 King-size bed
- Bedroom 7 King-size bed
- Bedroom 8 2 bunk beds (twin/twin)
- Bedroom 9 2 bunk beds (twin/twin)

Reunion Resort 665 | Page 2 of 8

#### Home entertainment

- Flat-screen TVs in living area and all bedrooms
- Games room includes air-hockey, basket ball machine and multiple arcade machines, flat-screen TV and sofa
- Home theater includes projector screen and cinema-style seating
- Casino bar includes poker table, pool table
- Secret playroom includes gaming chairs and flat-screen TV