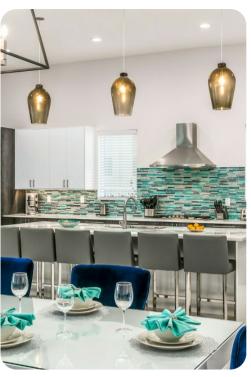

# Living area

- Open-plan living area
- Fully equipped kitchen
- Breakfast bar with seating
- Dining table and chairs
- Tastefully furnished living room with flat-screen TV and comfortable sofas

# Key features

- 9 bedrooms
- 9.5 bathrooms
- Sleeps 22
- Private pool
- Hot tub
- Game room
- Home theater
- Casino bar
- Themed bedrooms
- Balcony