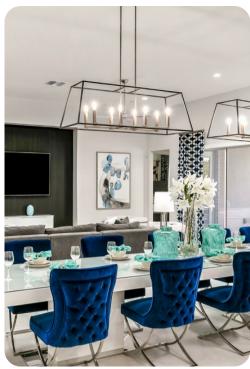

# Living area

- Open-plan living area
- Fully equipped kitchen
- Breakfast bar with seating
- Dining table and chairs
- Tastefully furnished living room with flat-screen TV and comfortable sofas