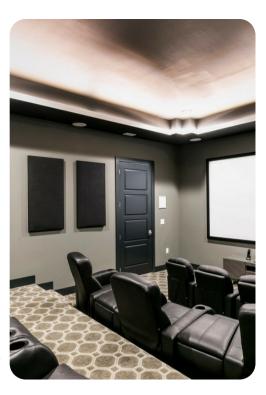

# Key features

- 9 bedrooms
- 9.5 bathrooms
- Sleeps 22
- Private pool
- Hot tub
- Game room
- Home theater
- Casino bar
- Themed bedrooms
- Balcony

#### Home entertainment

- Flat-screen TVs in living area and all bedrooms
- Games room includes air-hockey, basket ball machine and multiple arcade machines, flat-screen TV and sofa
- Home theater includes projector screen and cinema-style seating
- Casino bar includes poker table, pool table
- Secret playroom includes gaming chairs and flat-screen TV