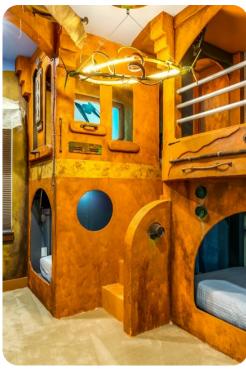

# Key features

- 9 bedrooms
- 9.5 bathrooms
- Sleeps 22
- Private pool
- Hot tub
- Game room
- Home theater
- Casino bar
- Themed bedrooms
- Balcony

#### First floor

- Bedroom 4 King-size bed
- Bedroom 5 King-size bed
- Bedroom 6 King-size bed
- Bedroom 7 King-size bed
- Bedroom 8 2 bunk beds (twin/twin)
- Bedroom 9 2 bunk beds (twin/twin)

Reunion Resort 665 | Page 2 of 8