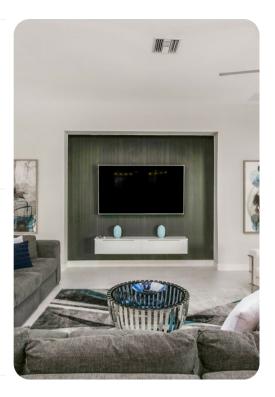

# Living area

- Open-plan living area
- Fully equipped kitchen
- Breakfast bar with seating
- Dining table and chairs
- Tastefully furnished living room with flat-screen TV and comfortable sofas