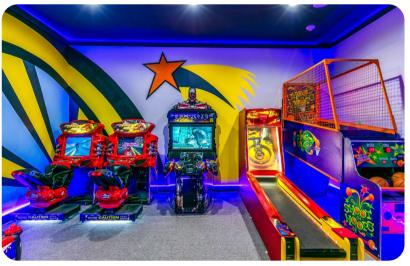

# Key features

- 9 bedrooms
- 9.5 bathrooms
- Sleeps 22
- Private pool
- Hot tub
- Game room
- Home theater
- Casino bar
- Themed bedrooms
- Balcony

#### Home entertainment

- Flat-screen TVs in living area and all bedrooms
- Games room includes air-hockey, basket ball machine and multiple arcade machines, flat-screen TV and sofa
- Home theater includes projector screen and cinema-style seating
- Casino bar includes poker table, pool table
- Secret playroom includes gaming chairs and flat-screen TV