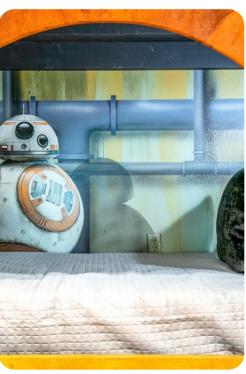

#### First floor

- Bedroom 4 King-size bed
- Bedroom 5 King-size bed
- Bedroom 6 King-size bed
- Bedroom 7 King-size bed
- Bedroom 8 2 bunk beds (twin/twin)
- Bedroom 9 2 bunk beds (twin/twin)

Reunion Resort 665 | Page 2 of 8