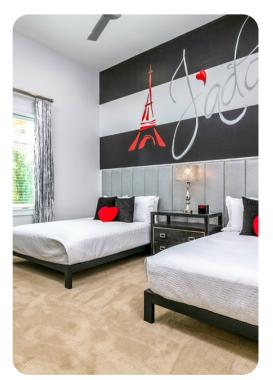

# Key features

- 9 bedrooms
- 9.5 bathrooms
- Sleeps 22
- Private pool
- Hot tub
- Game room
- Home theater
- Casino bar
- Themed bedrooms
- Balcony

#### First floor

- Bedroom 4 King-size bed
- Bedroom 5 King-size bed
- Bedroom 6 King-size bed
- Bedroom 7 King-size bed
- Bedroom 8 2 bunk beds (twin/twin)
- Bedroom 9 2 bunk beds (twin/twin)

Reunion Resort 665 | Page 2 of 8