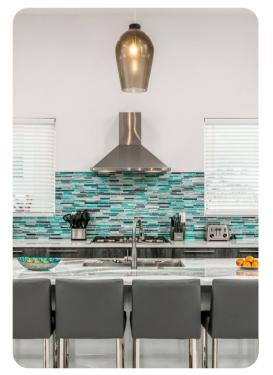

# Living area

- Open-plan living area
- Fully equipped kitchen
- Breakfast bar with seating
- Dining table and chairs
- Tastefully furnished living room with flat-screen TV and comfortable sofas