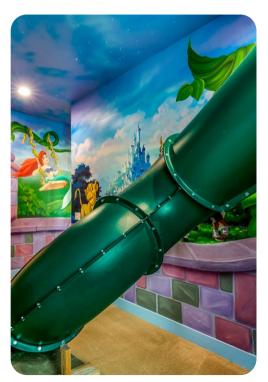

# Key features

- 9 bedrooms
- 9.5 bathrooms
- Sleeps 22
- Private pool
- Hot tub
- Game room
- Home theater
- Casino bar
- Themed bedrooms
- Balcony

#### Home entertainment

- Flat-screen TVs in living area and all bedrooms
- Games room includes air-hockey, basket ball machine and multiple arcade machines, flat-screen TV and sofa
- Home theater includes projector screen and cinema-style seating
- Casino bar includes poker table, pool table
- Secret playroom includes gaming chairs and flat-screen TV