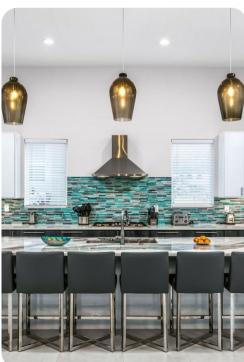

# Living area

- Open-plan living area
- Fully equipped kitchen
- Breakfast bar with seating
- Dining table and chairs
- Tastefully furnished living room with flat-screen TV and comfortable sofas