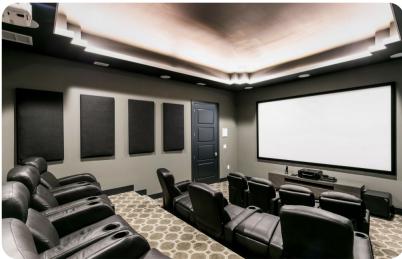

# Key features

- 9 bedrooms
- 9.5 bathrooms
- Sleeps 22
- Private pool
- Hot tub
- Game room
- Home theater
- Casino bar
- Themed bedrooms
- Balcony

#### Home entertainment

- Flat-screen TVs in living area and all bedrooms
- Games room includes air-hockey, basket ball machine and multiple arcade machines, flat-screen TV and sofa
- Home theater includes projector screen and cinema-style seating
- Casino bar includes poker table, pool table
- Secret playroom includes gaming chairs and flat-screen TV