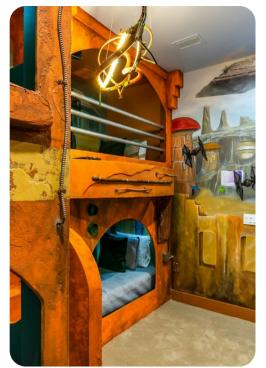

# Key features

- 9 bedrooms
- 9.5 bathrooms
- Sleeps 22
- Private pool
- Hot tub
- Game room
- Home theater
- Casino bar
- Themed bedrooms
- Balcony

#### First floor

- Bedroom 4 King-size bed
- Bedroom 5 King-size bed
- Bedroom 6 King-size bed
- Bedroom 7 King-size bed
- Bedroom 8 2 bunk beds (twin/twin)
- Bedroom 9 2 bunk beds (twin/twin)

Reunion Resort 665 | Page 2 of 8