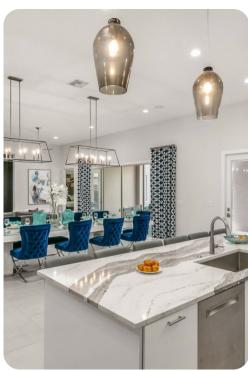

# Living area

- Open-plan living area
- Fully equipped kitchen
- Breakfast bar with seating
- Dining table and chairs
- Tastefully furnished living room with flat-screen TV and comfortable sofas