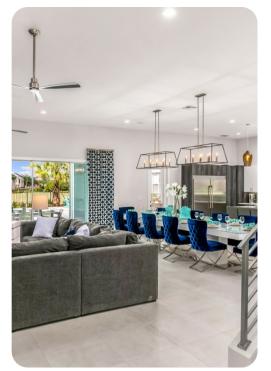

# Living area

- Open-plan living area
- Fully equipped kitchen
- Breakfast bar with seating
- Dining table and chairs
- Tastefully furnished living room with flat-screen TV and comfortable sofas