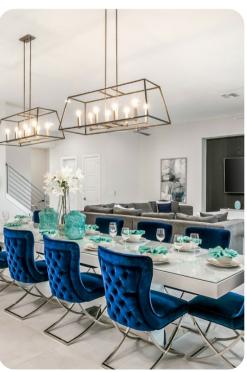

# Living area

- Open-plan living area
- Fully equipped kitchen
- Breakfast bar with seating
- Dining table and chairs
- Tastefully furnished living room with flat-screen TV and comfortable sofas