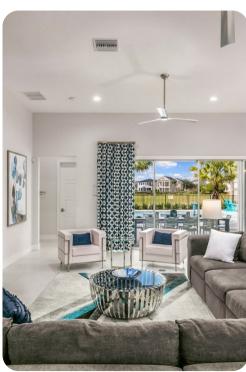

# Living area

- Open-plan living area
- Fully equipped kitchen
- Breakfast bar with seating
- Dining table and chairs
- Tastefully furnished living room with flat-screen TV and comfortable sofas