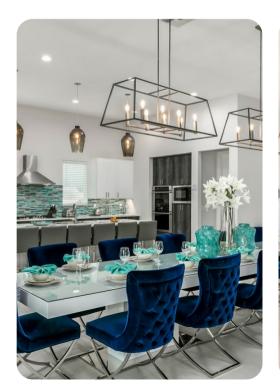

# Living area

- Open-plan living area
- Fully equipped kitchen
- Breakfast bar with seating
- Dining table and chairs
- Tastefully furnished living room with flat-screen TV and comfortable sofas