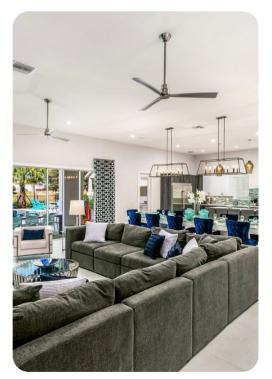

# Living area

- Open-plan living area
- Fully equipped kitchen
- Breakfast bar with seating
- Dining table and chairs
- Tastefully furnished living room with flat-screen TV and comfortable sofas