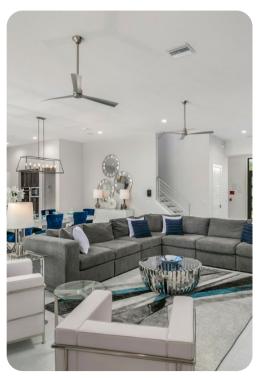

# Living area

- Open-plan living area
- Fully equipped kitchen
- Breakfast bar with seating
- Dining table and chairs
- Tastefully furnished living room with flat-screen TV and comfortable sofas