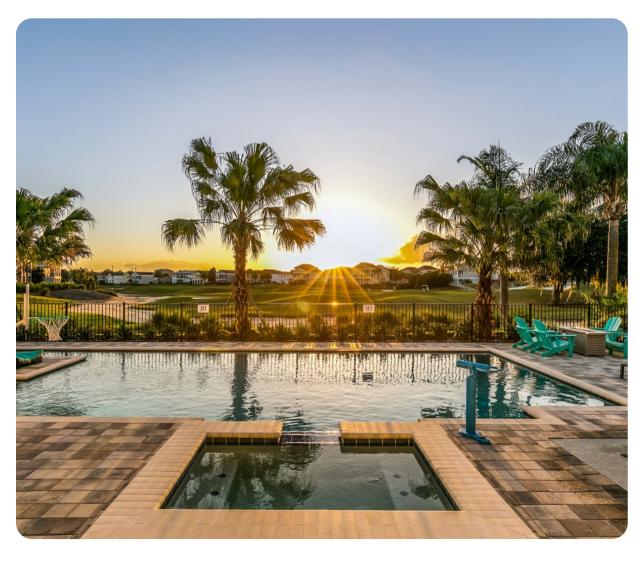

# Key features

- 9 bedrooms
- 9.5 bathrooms
- Sleeps 22
- Private pool
- Hot tub
- Game room
- Home theater
- Casino bar
- Themed bedrooms
- Balcony

#### Pool area

- Private pool
- Hot tub (pool heat required)
- Sunloungers
- Fire-pit with lounge area
- Covered patio with an alfresco dining area
- Outdoor kitchen
- Bar with seating
- Balcony sunloungers, set of table and chairs and flat-screen TV