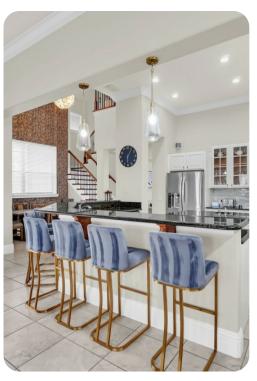

## Living area

- Open-plan living area
- Fully equipped kitchen
- Breakfast bar with seating
- Dining table and chairs
- Tastefully furnished living room with flat-screen TV and comfortable sofas
- Upstairs loft area with desk and chairs, arcade machines, flat-screen TV and sofas