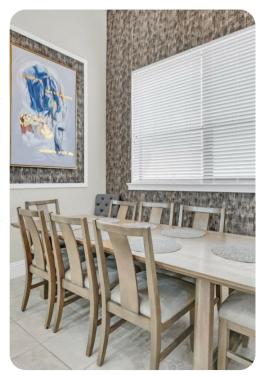

## Living area

- Open-plan living area
- Fully equipped kitchen
- Breakfast bar with seating
- Dining table and chairs
- Tastefully furnished living room with flat-screen TV and comfortable sofas
- Upstairs loft area with desk and chairs, arcade machines, flat-screen TV and sofas