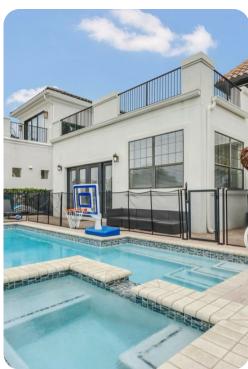

### Pool area

- Private pool
- Hot tub (pool heat required)
- Sunloungers
- Tiki bar with seating
- Covered lanai with a lounge area and an outdoor kitchen
- Roof terrace with an alfresco dining area

#### Key features

- 6 bedrooms
- 5.5 bathrooms
- Sleeps 16
- Private pool
- Hot tub
- Game room
- Entertainment area
- Roof terrace
- Themed bedrooms