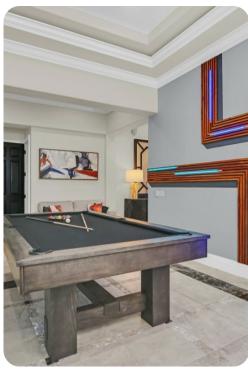

#### Home entertainment

- Flat-screen TVs in living area and all bedrooms
- Games room includes pool table
- Entertainment area includes projector screen, cinema-style seating and multiple arcade machines