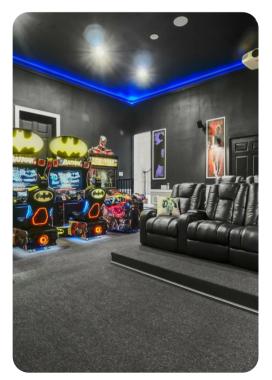

#### Home entertainment

- Flat-screen TVs in living area and all bedrooms
- Games room includes pool table
- Entertainment area includes projector screen, cinema-style seating and multiple arcade machines