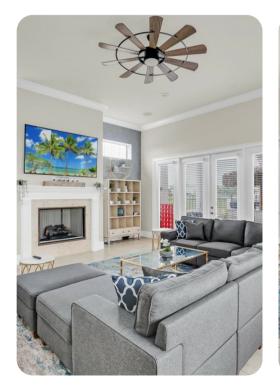

## Living area

- Open-plan living area
- Fully equipped kitchen
- Breakfast bar with seating
- Dining table and chairs
- Tastefully furnished living room with flat-screen TV and comfortable sofas
- Upstairs loft area with desk and chairs, arcade machines, flat-screen TV and sofas

#### Home entertainment

- Flat-screen TVs in living area and all bedrooms
- Games room includes pool table
- Entertainment area includes projector screen, cinema-style seating and multiple arcade machines