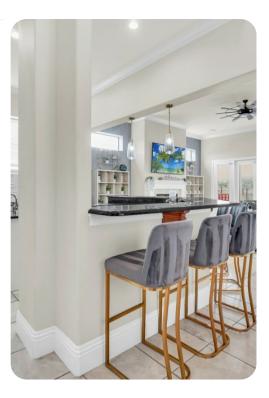

## Living area

- Open-plan living area
- Fully equipped kitchen
- Breakfast bar with seating
- Dining table and chairs
- Tastefully furnished living room with flat-screen TV and comfortable sofas
- Upstairs loft area with desk and chairs, arcade machines, flat-screen TV and sofas