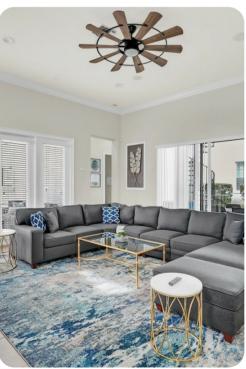

## Living area

- Open-plan living area
- Fully equipped kitchen
- Breakfast bar with seating
- Dining table and chairs
- Tastefully furnished living room with flat-screen TV and comfortable sofas
- Upstairs loft area with desk and chairs, arcade machines, flat-screen TV and sofas

#### Home entertainment

- Flat-screen TVs in living area and all bedrooms
- Games room includes pool table
- Entertainment area includes projector screen, cinema-style seating and multiple arcade machines