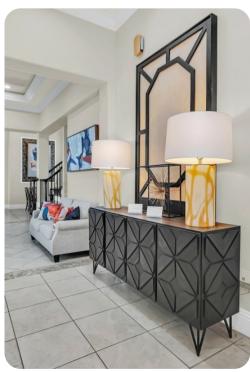

## Living area

- Open-plan living area
- Fully equipped kitchen
- Breakfast bar with seating
- Dining table and chairs
- Tastefully furnished living room with flat-screen TV and comfortable sofas
- Upstairs loft area with desk and chairs, arcade machines, flat-screen TV and sofas