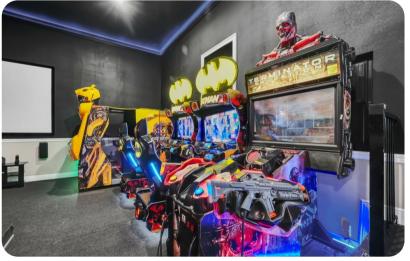

## Living area

- Open-plan living area
- Fully equipped kitchen
- Breakfast bar with seating
- Dining table and chairs
- Tastefully furnished living room with flat-screen TV and comfortable sofas
- Upstairs loft area with desk and chairs, arcade machines, flat-screen TV and sofas

#### Home entertainment

- Flat-screen TVs in living area and all bedrooms
- Games room includes pool table
- Entertainment area includes projector screen, cinema-style seating and multiple arcade machines