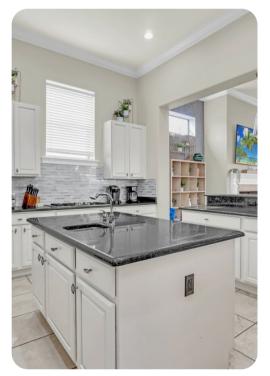

## Living area

- Open-plan living area
- Fully equipped kitchen
- Breakfast bar with seating
- Dining table and chairs
- Tastefully furnished living room with flat-screen TV and comfortable sofas
- Upstairs loft area with desk and chairs, arcade machines, flat-screen TV and sofas