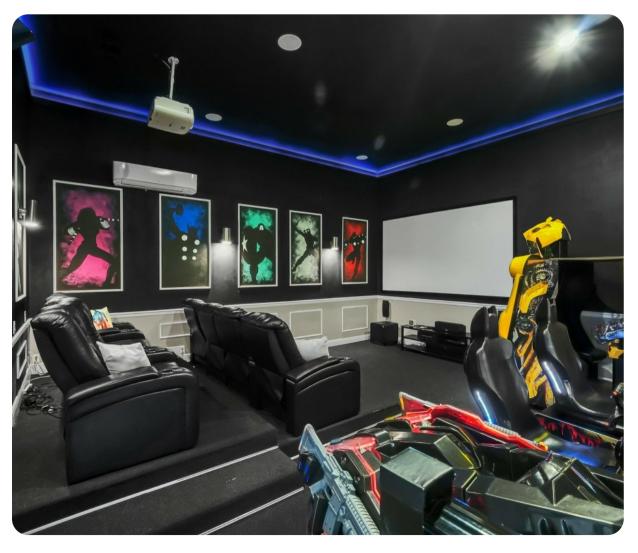

#### Home entertainment

- Flat-screen TVs in living area and all bedrooms
- Games room includes pool table
- Entertainment area includes projector screen, cinema-style seating and multiple arcade machines