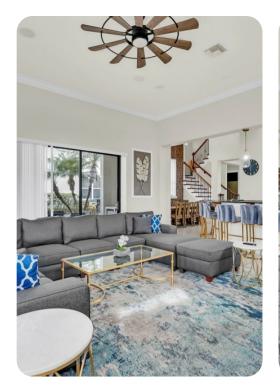

## Living area

- Open-plan living area
- Fully equipped kitchen
- Breakfast bar with seating
- Dining table and chairs
- Tastefully furnished living room with flat-screen TV and comfortable sofas
- Upstairs loft area with desk and chairs, arcade machines, flat-screen TV and sofas

#### Home entertainment

- Flat-screen TVs in living area and all bedrooms
- Games room includes pool table
- Entertainment area includes projector screen, cinema-style seating and multiple arcade machines