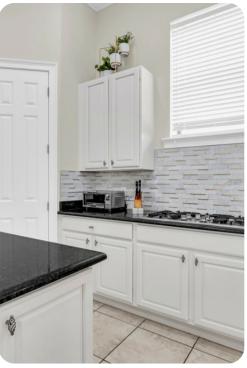

## Living area

- Open-plan living area
- Fully equipped kitchen
- Breakfast bar with seating
- Dining table and chairs
- Tastefully furnished living room with flat-screen TV and comfortable sofas
- Upstairs loft area with desk and chairs, arcade machines, flat-screen TV and sofas