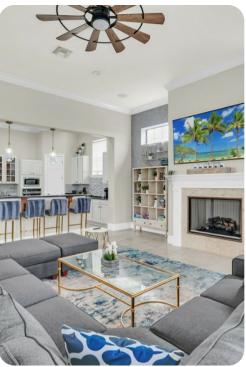

## Living area

- Open-plan living area
- Fully equipped kitchen
- Breakfast bar with seating
- Dining table and chairs
- Tastefully furnished living room with flat-screen TV and comfortable sofas
- Upstairs loft area with desk and chairs, arcade machines, flat-screen TV and sofas

#### Home entertainment

- Flat-screen TVs in living area and all bedrooms
- Games room includes pool table
- Entertainment area includes projector screen, cinema-style seating and multiple arcade machines