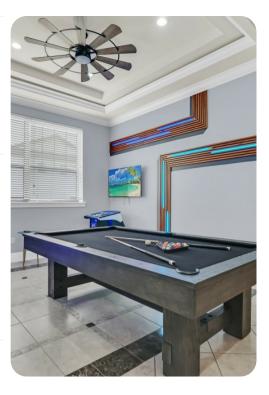

#### Home entertainment

- Flat-screen TVs in living area and all bedrooms
- Games room includes pool table
- Entertainment area includes projector screen, cinema-style seating and multiple arcade machines

#### Key features

- 6 bedrooms
- 5.5 bathrooms
- Sleeps 16
- Private pool
- Hot tub
- Game room
- Entertainment area
- Roof terrace
- Themed bedrooms