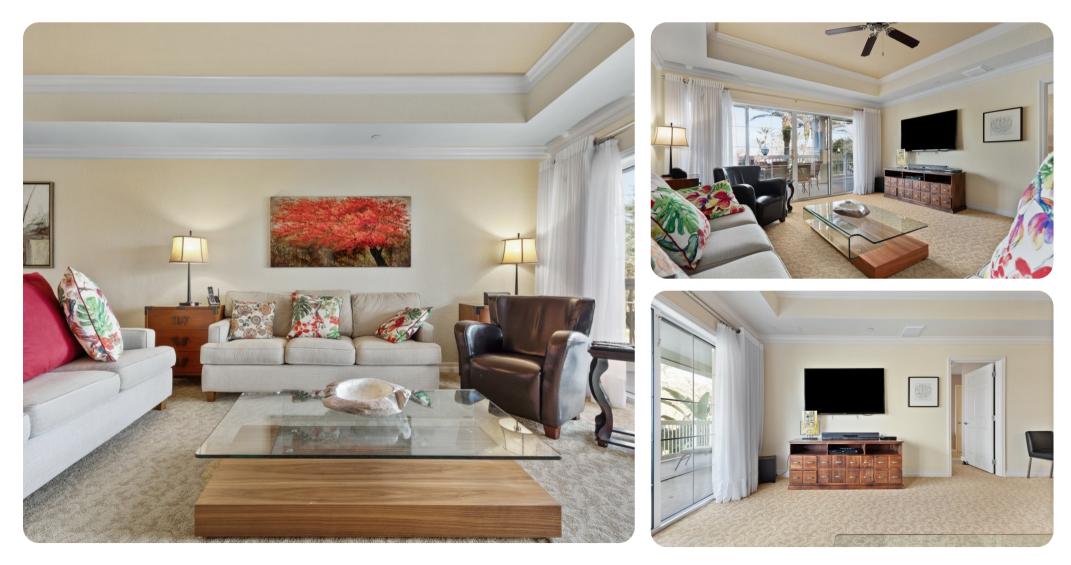

### Living area

- Open-plan living area
- Fully equipped kitchen
- Breakfast bar with seating
- Dining table and chairs
- Tastefully furnished living room with flat-screen TV and comfortable sofas
- Private balcony

#### Home entertainment

• Flat-screen TVs in living area and all bedrooms

Reunion Resort 658 | Page 2 of 8