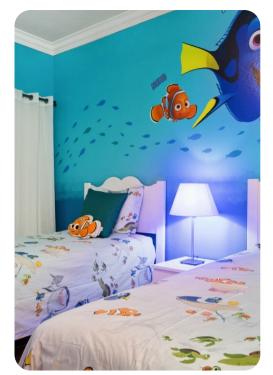

#### Bedrooms

- Bedroom 1 2 queen-size beds; en-suite bathroom includes single vanity and bathtub/shower combination
- Bedroom 2 2 twin beds; en-suite bathroom includes single vanity and bathtub/shower combination
- Bedroom 3 2 double beds; en-suite bathroom includes double vanity, bathtub and walk-in shower. Access to balcony.