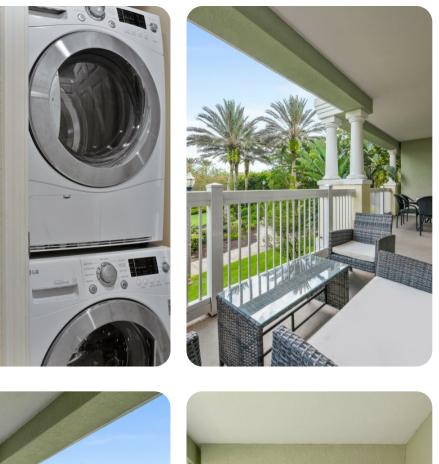

### Living area

- Open-plan living area
- Fully equipped kitchen
- Breakfast bar with seating
- Dining table and chairs
- Tastefully furnished living room with flat-screen TV and comfortable sofas
- Private balcony

### Laundry facilities

- Washer and dryer
- Iron and ironing board