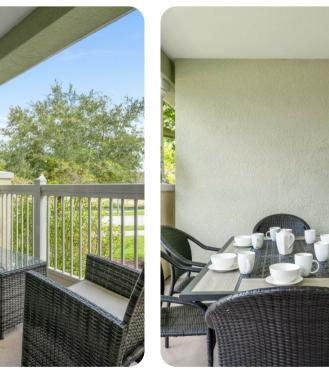

### Living area

- Open-plan living area
- Fully equipped kitchen
- Breakfast bar with seating
- Dining table and chairs
- Tastefully furnished living room with flat-screen TV and comfortable sofas
- Private balcony