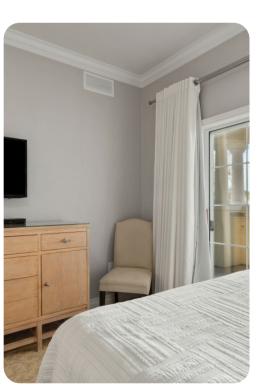

#### Bedrooms

- Bedroom 1 2 queen-size beds; en-suite bathroom includes single vanity and bathtub/shower combination
- Bedroom 2 2 twin beds; en-suite bathroom includes single vanity and bathtub/shower combination
- Bedroom 3 2 double beds; en-suite bathroom includes double vanity, bathtub and walk-in shower. Access to balcony.

### Living area

- Open-plan living area
- Fully equipped kitchen
- Breakfast bar with seating
- Dining table and chairs
- Tastefully furnished living room with flat-screen TV and comfortable sofas
- Private balcony