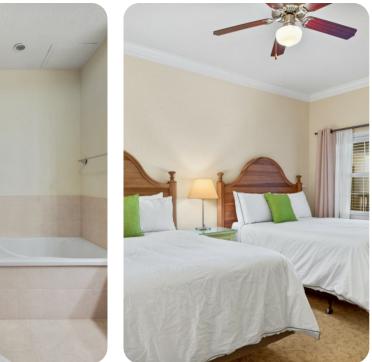

#### Bedrooms

- Bedroom 1 2 queen-size beds; en-suite bathroom includes single vanity and bathtub/shower combination
- Bedroom 2 2 twin beds; en-suite bathroom includes single vanity and bathtub/shower combination
- Bedroom 3 2 double beds; en-suite bathroom includes double vanity, bathtub and walk-in shower. Access to balcony.