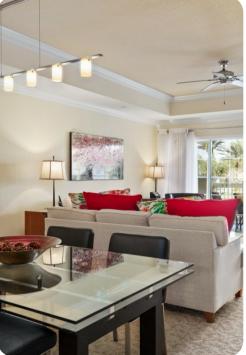

### Living area

- Open-plan living area
- Fully equipped kitchen
- Breakfast bar with seating
- Dining table and chairs
- Tastefully furnished living room with flat-screen TV and comfortable sofas
- Private balcony