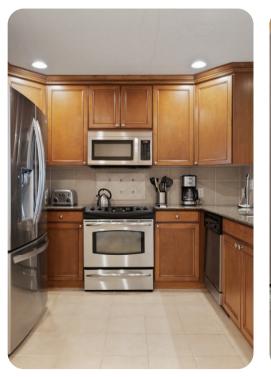

### Living area

- Open-plan living area
- Fully equipped kitchen
- Breakfast bar with seating
- Dining table and chairs
- Tastefully furnished living room with flat-screen TV and comfortable sofas
- Private balcony