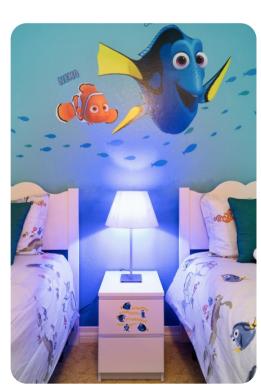

#### Bedrooms

- Bedroom 1 2 queen-size beds; en-suite bathroom includes single vanity and bathtub/shower combination
- Bedroom 2 2 twin beds; en-suite bathroom includes single vanity and bathtub/shower combination
- Bedroom 3 2 double beds; en-suite bathroom includes double vanity, bathtub and walk-in shower. Access to balcony.