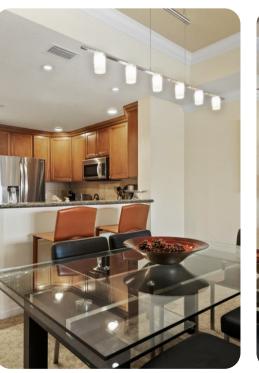

### Living area

- Open-plan living area
- Fully equipped kitchen
- Breakfast bar with seating
- Dining table and chairs
- Tastefully furnished living room with flat-screen TV and comfortable sofas
- Private balcony