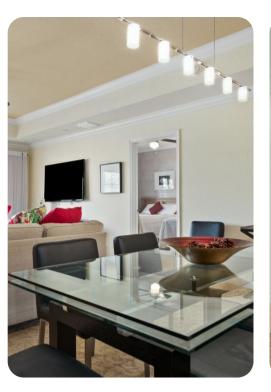

### Living area

- Open-plan living area
- Fully equipped kitchen
- Breakfast bar with seating
- Dining table and chairs
- Tastefully furnished living room with flat-screen TV and comfortable sofas
- Private balcony