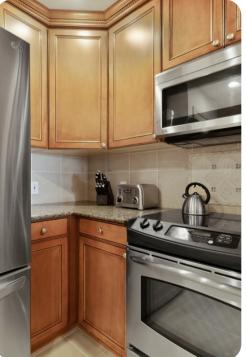

### Living area

- Open-plan living area
- Fully equipped kitchen
- Breakfast bar with seating
- Dining table and chairs
- Tastefully furnished living room with flat-screen TV and comfortable sofas
- Private balcony