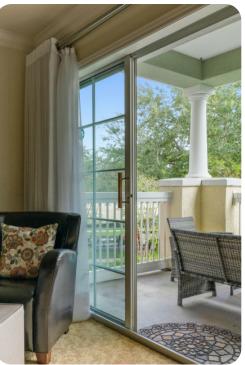

#### Key features

- 3 bedrooms
- 3 bathrooms
- Sleeps 6
- Private balcony
- Communal pool
- Complimentary use of childrenââ,¬â,,¢s equipment including high chair & stroller
- Access to resort amenities

### Living area

- Open-plan living area
- Fully equipped kitchen
- Breakfast bar with seating
- Dining table and chairs
- Tastefully furnished living room with flat-screen TV and comfortable sofas
- Private balcony