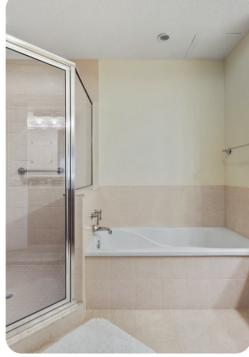

#### Bedrooms

- Bedroom 1 2 queen-size beds; en-suite bathroom includes single vanity and bathtub/shower combination
- Bedroom 2 2 twin beds; en-suite bathroom includes single vanity and bathtub/shower combination
- Bedroom 3 2 double beds; en-suite bathroom includes double vanity, bathtub and walk-in shower. Access to balcony.