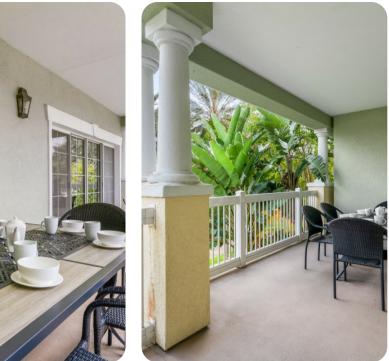

### Living area

- Open-plan living area
- Fully equipped kitchen
- Breakfast bar with seating
- Dining table and chairs
- Tastefully furnished living room with flat-screen TV and comfortable sofas
- Private balcony