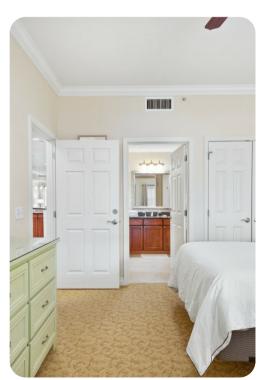

#### Bedrooms

- Bedroom 1 2 queen-size beds; en-suite bathroom includes single vanity and bathtub/shower combination
- Bedroom 2 2 twin beds; en-suite bathroom includes single vanity and bathtub/shower combination
- Bedroom 3 2 double beds; en-suite bathroom includes double vanity, bathtub and walk-in shower. Access to balcony.