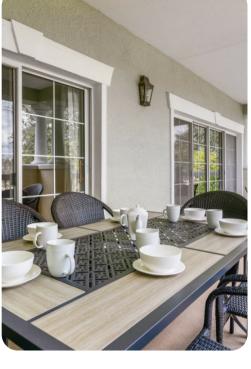

### Living area

- Open-plan living area
- Fully equipped kitchen
- Breakfast bar with seating
- Dining table and chairs
- Tastefully furnished living room with flat-screen TV and comfortable sofas
- Private balcony