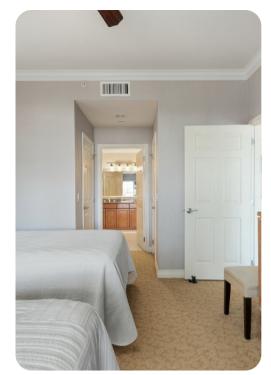

#### Bedrooms

- Bedroom 1 2 queen-size beds; en-suite bathroom includes single vanity and bathtub/shower combination
- Bedroom 2 2 twin beds; en-suite bathroom includes single vanity and bathtub/shower combination
- Bedroom 3 2 double beds; en-suite bathroom includes double vanity, bathtub and walk-in shower. Access to balcony.