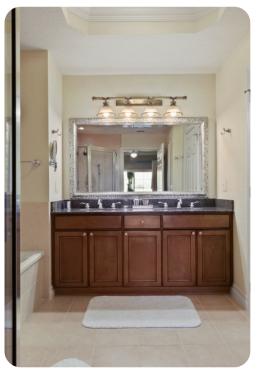

#### Bedrooms

- Bedroom 1 2 queen-size beds; en-suite bathroom includes single vanity and bathtub/shower combination
- Bedroom 2 2 twin beds; en-suite bathroom includes single vanity and bathtub/shower combination
- Bedroom 3 2 double beds; en-suite bathroom includes double vanity, bathtub and walk-in shower. Access to balcony.