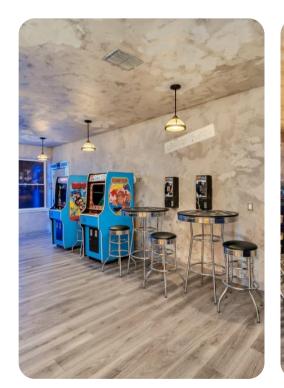

# Living area

- Open-plan living area
- Fully equipped kitchen
- Breakfast bar with seating
- Dining table and chairs
- Tastefully furnished living room with fireplace, flat-screen TV and an L-shaped sofa
- Upstairs loft area with an multiple arcade machines

# Home entertainment

- Flat-screen TVs in living area and all bedrooms
- Games room includes air-hockey, basketball machine and multiple arcade machines
- Home theater includes projector screen and cinema-style seating