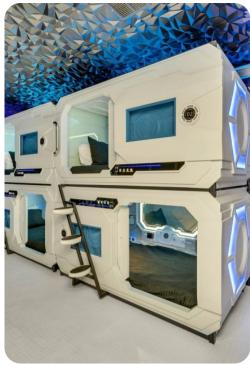

## Key features

- 8 bedrooms
- 9.5 bathrooms
- Sleeps 20
- Private pool
- Hot tub
- Home theater
- Game room
- Themed bedrooms

#### **Bedrooms**

#### First floor

- Bedroom 4 King-size bed
- Bedroom 5 King-size bed
- Bedroom 6 King-size bed
- Bedroom 7 2 bunk beds (twin/twin)
- Bedroom 8 2 bunk beds (twin/twin)

Reunion Resort 6500 | Page 2 of 8

# Home entertainment

- Flat-screen TVs in living area and all bedrooms
- Games room includes air-hockey, basketball machine and multiple arcade machines
- Home theater includes projector screen and cinema-style seating