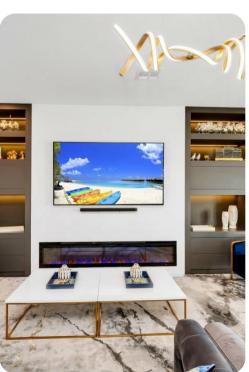

# Living area

- Open-plan living area
- Fully equipped kitchen
- Breakfast bar with seating
- Dining table and chairs
- Tastefully furnished living room with fireplace, flat-screen TV and an L-shaped sofa
- Upstairs loft area with an multiple arcade machines

# Home entertainment

- Flat-screen TVs in living area and all bedrooms
- Games room includes air-hockey, basketball machine and multiple arcade machines
- Home theater includes projector screen and cinema-style seating