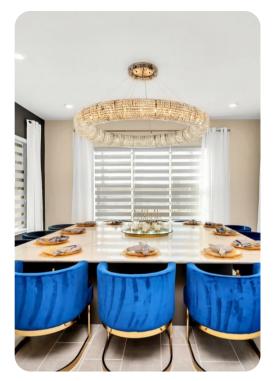

# Living area

- Open-plan living area
- Fully equipped kitchen
- Breakfast bar with seating
- Dining table and chairs
- Tastefully furnished living room with fireplace, flat-screen TV and an L-shaped sofa
- Upstairs loft area with an multiple arcade machines