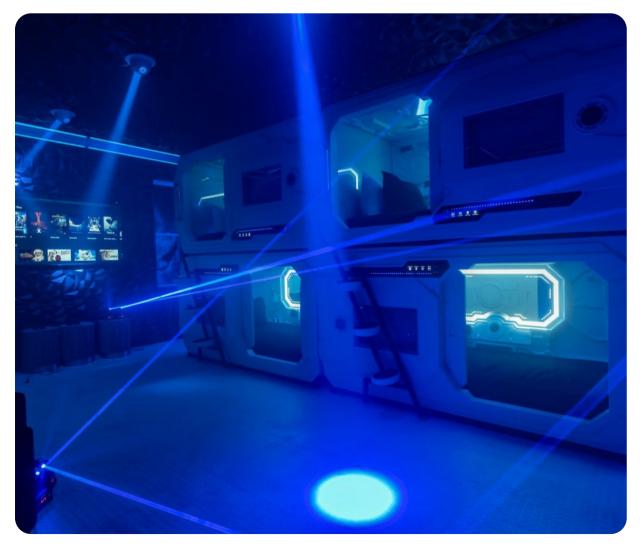

## Key features

- 8 bedrooms
- 9.5 bathrooms
- Sleeps 20
- Private pool
- Hot tub
- Home theater
- Game room
- Themed bedrooms

# Home entertainment

- Flat-screen TVs in living area and all bedrooms
- Games room includes air-hockey, basketball machine and multiple arcade machines
- Home theater includes projector screen and cinema-style seating