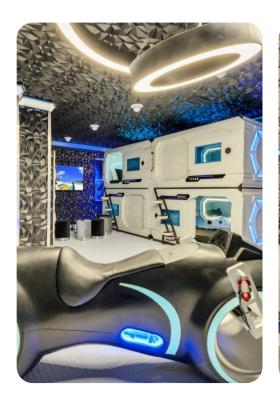

# Living area

- Open-plan living area
- Fully equipped kitchen
- Breakfast bar with seating
- Dining table and chairs
- Tastefully furnished living room with fireplace, flat-screen TV and an L-shaped sofa
- Upstairs loft area with an multiple arcade machines

# Home entertainment

- Flat-screen TVs in living area and all bedrooms
- Games room includes air-hockey, basketball machine and multiple arcade machines
- Home theater includes projector screen and cinema-style seating