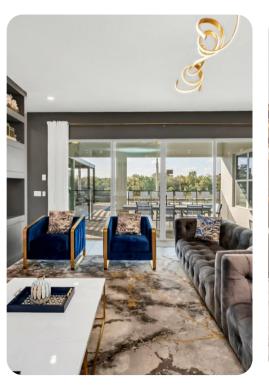

# Living area

- Open-plan living area
- Fully equipped kitchen
- Breakfast bar with seating
- Dining table and chairs
- Tastefully furnished living room with fireplace, flat-screen TV and an L-shaped sofa
- Upstairs loft area with an multiple arcade machines