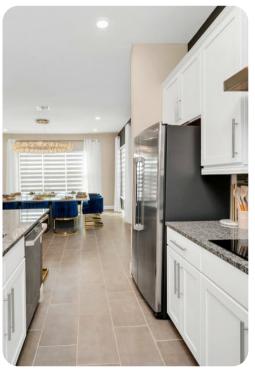

# Living area

- Open-plan living area
- Fully equipped kitchen
- Breakfast bar with seating
- Dining table and chairs
- Tastefully furnished living room with fireplace, flat-screen TV and an L-shaped sofa
- Upstairs loft area with an multiple arcade machines