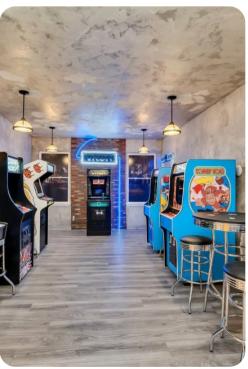

# Living area

- Open-plan living area
- Fully equipped kitchen
- Breakfast bar with seating
- Dining table and chairs
- Tastefully furnished living room with fireplace, flat-screen TV and an L-shaped sofa
- Upstairs loft area with an multiple arcade machines

# Home entertainment

- Flat-screen TVs in living area and all bedrooms
- Games room includes air-hockey, basketball machine and multiple arcade machines
- Home theater includes projector screen and cinema-style seating