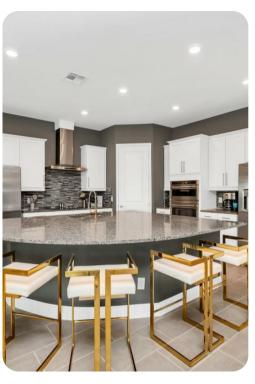

# Living area

- Open-plan living area
- Fully equipped kitchen
- Breakfast bar with seating
- Dining table and chairs
- Tastefully furnished living room with fireplace, flat-screen TV and an L-shaped sofa
- Upstairs loft area with an multiple arcade machines