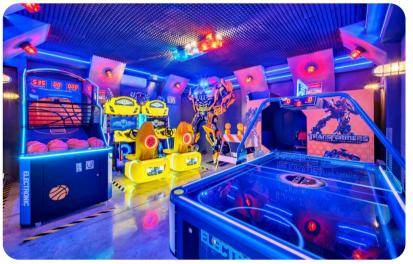

## Key features

- 8 bedrooms
- 9.5 bathrooms
- Sleeps 20
- Private pool
- Hot tub
- Home theater
- Game room
- Themed bedrooms

# Home entertainment

- Flat-screen TVs in living area and all bedrooms
- Games room includes air-hockey, basketball machine and multiple arcade machines
- Home theater includes projector screen and cinema-style seating