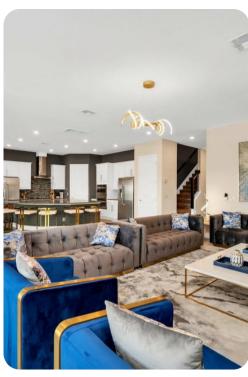

# Living area

- Open-plan living area
- Fully equipped kitchen
- Breakfast bar with seating
- Dining table and chairs
- Tastefully furnished living room with fireplace, flat-screen TV and an L-shaped sofa
- Upstairs loft area with an multiple arcade machines