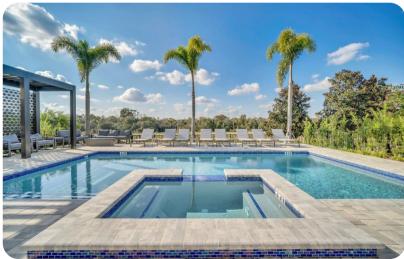

## Key features

- 8 bedrooms
- 9.5 bathrooms
- Sleeps 20
- Private pool
- Hot tub
- Home theater
- Game room
- Themed bedrooms

#### Pool area

- Private pool
- Hot tub (pool heat required)
- Sunloungers
- Table tennis
- Outdoor kitchen
- Covered patio with an alfresco dining area