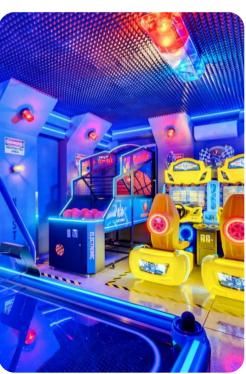

# Living area

- Open-plan living area
- Fully equipped kitchen
- Breakfast bar with seating
- Dining table and chairs
- Tastefully furnished living room with fireplace, flat-screen TV and an L-shaped sofa
- Upstairs loft area with an multiple arcade machines

# Home entertainment

- Flat-screen TVs in living area and all bedrooms
- Games room includes air-hockey, basketball machine and multiple arcade machines
- Home theater includes projector screen and cinema-style seating