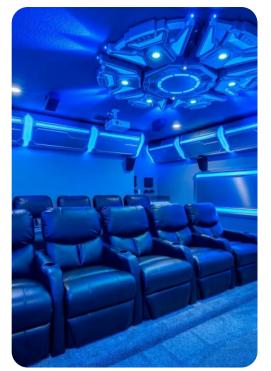

# Home entertainment

- Flat-screen TVs in living area and all bedrooms
- Games room includes air-hockey, basketball machine and multiple arcade machines
- Home theater includes projector screen and cinema-style seating