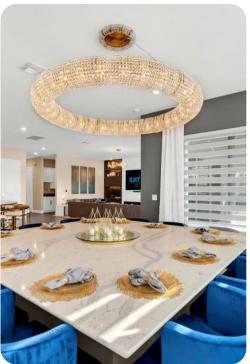

# Living area

- Open-plan living area
- Fully equipped kitchen
- Breakfast bar with seating
- Dining table and chairs
- Tastefully furnished living room with fireplace, flat-screen TV and an L-shaped sofa
- Upstairs loft area with an multiple arcade machines