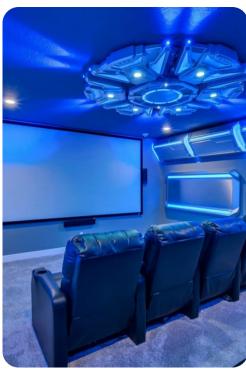

# Home entertainment

- Flat-screen TVs in living area and all bedrooms
- Games room includes air-hockey, basketball machine and multiple arcade machines
- Home theater includes projector screen and cinema-style seating