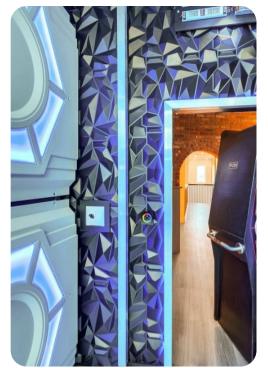

# Living area

- Open-plan living area
- Fully equipped kitchen
- Breakfast bar with seating
- Dining table and chairs
- Tastefully furnished living room with fireplace, flat-screen TV and an L-shaped sofa
- Upstairs loft area with an multiple arcade machines

# Home entertainment

- Flat-screen TVs in living area and all bedrooms
- Games room includes air-hockey, basketball machine and multiple arcade machines
- Home theater includes projector screen and cinema-style seating