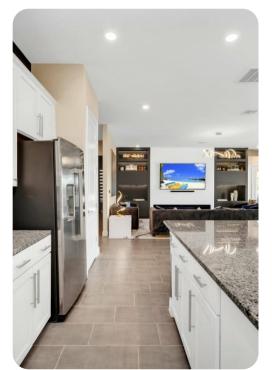

# Living area

- Open-plan living area
- Fully equipped kitchen
- Breakfast bar with seating
- Dining table and chairs
- Tastefully furnished living room with fireplace, flat-screen TV and an L-shaped sofa
- Upstairs loft area with an multiple arcade machines