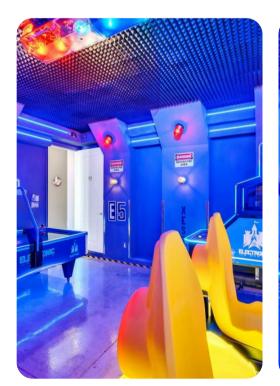

# Living area

- Open-plan living area
- Fully equipped kitchen
- Breakfast bar with seating
- Dining table and chairs
- Tastefully furnished living room with fireplace, flat-screen TV and an L-shaped sofa
- Upstairs loft area with an multiple arcade machines

# Home entertainment

- Flat-screen TVs in living area and all bedrooms
- Games room includes air-hockey, basketball machine and multiple arcade machines
- Home theater includes projector screen and cinema-style seating