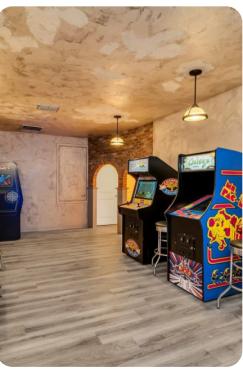

# Living area

- Open-plan living area
- Fully equipped kitchen
- Breakfast bar with seating
- Dining table and chairs
- Tastefully furnished living room with fireplace, flat-screen TV and an L-shaped sofa
- Upstairs loft area with an multiple arcade machines

# Home entertainment

- Flat-screen TVs in living area and all bedrooms
- Games room includes air-hockey, basketball machine and multiple arcade machines
- Home theater includes projector screen and cinema-style seating