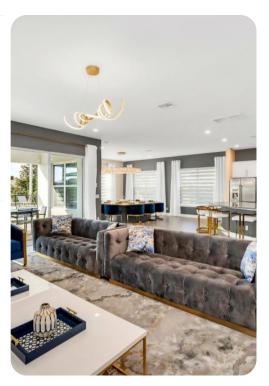

# Living area

- Open-plan living area
- Fully equipped kitchen
- Breakfast bar with seating
- Dining table and chairs
- Tastefully furnished living room with fireplace, flat-screen TV and an L-shaped sofa
- Upstairs loft area with an multiple arcade machines