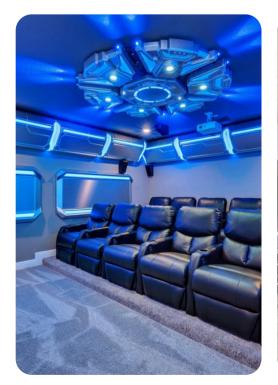

## Key features

- 8 bedrooms
- 9.5 bathrooms
- Sleeps 20
- Private pool
- Hot tub
- Home theater
- Game room
- Themed bedrooms

# Home entertainment

- Flat-screen TVs in living area and all bedrooms
- Games room includes air-hockey, basketball machine and multiple arcade machines
- Home theater includes projector screen and cinema-style seating