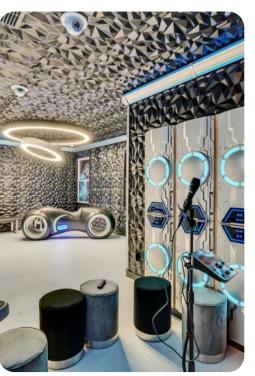

# Living area

- Open-plan living area
- Fully equipped kitchen
- Breakfast bar with seating
- Dining table and chairs
- Tastefully furnished living room with fireplace, flat-screen TV and an L-shaped sofa
- Upstairs loft area with an multiple arcade machines

# Home entertainment

- Flat-screen TVs in living area and all bedrooms
- Games room includes air-hockey, basketball machine and multiple arcade machines
- Home theater includes projector screen and cinema-style seating