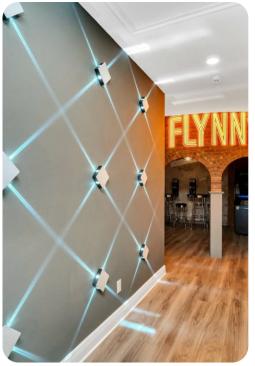

# Living area

- Open-plan living area
- Fully equipped kitchen
- Breakfast bar with seating
- Dining table and chairs
- Tastefully furnished living room with fireplace, flat-screen TV and an L-shaped sofa
- Upstairs loft area with an multiple arcade machines

# Home entertainment

- Flat-screen TVs in living area and all bedrooms
- Games room includes air-hockey, basketball machine and multiple arcade machines
- Home theater includes projector screen and cinema-style seating