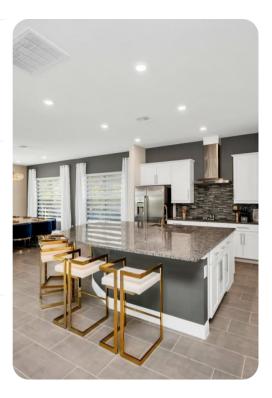

# Living area

- Open-plan living area
- Fully equipped kitchen
- Breakfast bar with seating
- Dining table and chairs
- Tastefully furnished living room with fireplace, flat-screen TV and an L-shaped sofa
- Upstairs loft area with an multiple arcade machines