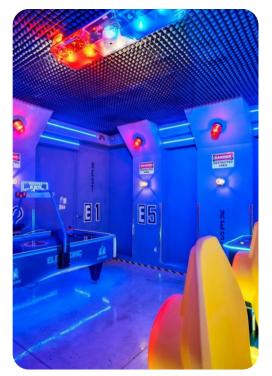

# Living area

- Open-plan living area
- Fully equipped kitchen
- Breakfast bar with seating
- Dining table and chairs
- Tastefully furnished living room with fireplace, flat-screen TV and an L-shaped sofa
- Upstairs loft area with an multiple arcade machines

# Home entertainment

- Flat-screen TVs in living area and all bedrooms
- Games room includes air-hockey, basketball machine and multiple arcade machines
- Home theater includes projector screen and cinema-style seating