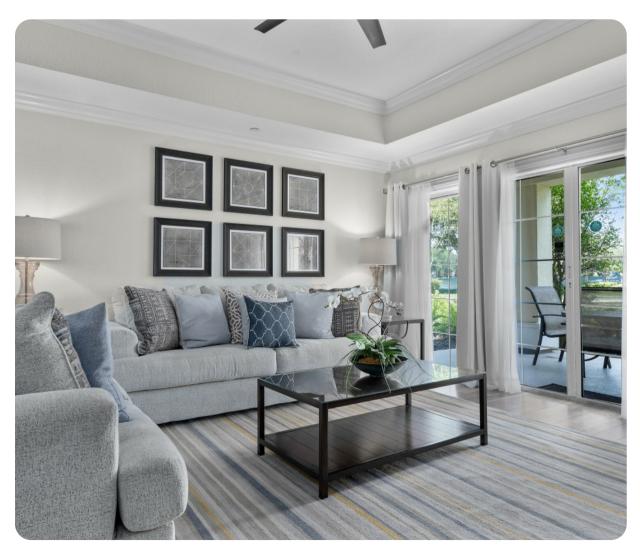

# Living area

- Open-plan living area
- Fully equipped kitchen
- Dining table and chairs
- Tastefully furnished living room with flat-screen TV and comfortable sofas

#### Home entertainment

• Flat-screen TV in living area