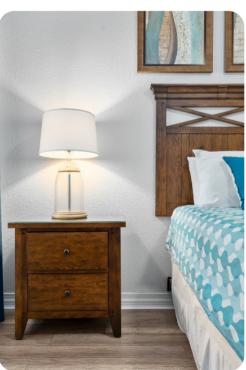

### **Bedrooms**

- Bedroom 1 King-size bed; en-suite bathroom includes double vanity, bathtub and walk-in shower
- Bedroom 2 Queen-size bed; en-suite bathroom includes single vanity and bathtub/shower combination
- Bedroom 3 2 twin beds; en-suite bathroom includes single vanity and bathtub/shower combination