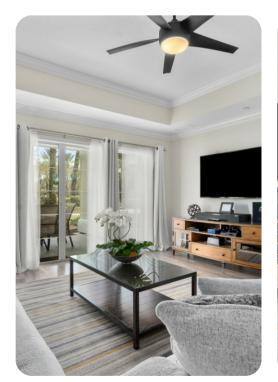

# Living area

- Open-plan living area
- Fully equipped kitchen
- Dining table and chairs
- Tastefully furnished living room with flat-screen TV and comfortable sofas

#### Home entertainment

• Flat-screen TV in living area