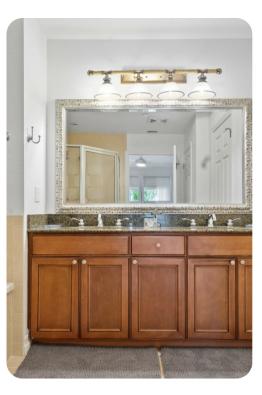

### **Bedrooms**

- Bedroom 1 King-size bed; en-suite bathroom includes double vanity, bathtub and walk-in shower
- Bedroom 2 Queen-size bed; en-suite bathroom includes single vanity and bathtub/shower combination
- Bedroom 3 2 twin beds; en-suite bathroom includes single vanity and bathtub/shower combination