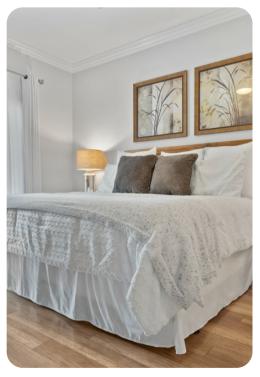

### **Bedrooms**

- Bedroom 1 King-size bed; en-suite bathroom includes double vanity, bathtub and walk-in shower
- Bedroom 2 Queen-size bed; en-suite bathroom includes single vanity and bathtub/shower combination
- Bedroom 3 2 twin beds; en-suite bathroom includes single vanity and bathtub/shower combination