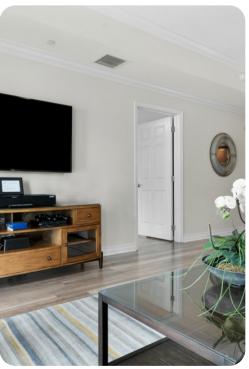

# Living area

- Open-plan living area
- Fully equipped kitchen
- Dining table and chairs
- Tastefully furnished living room with flat-screen TV and comfortable sofas

#### Home entertainment

• Flat-screen TV in living area