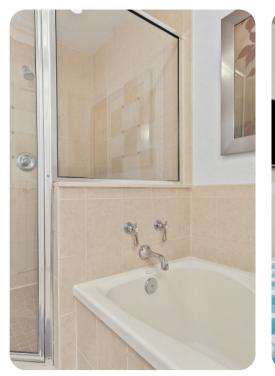

### **Bedrooms**

- Bedroom 1 King-size bed; en-suite bathroom includes double vanity, bathtub and walk-in shower
- Bedroom 2 Queen-size bed; en-suite bathroom includes single vanity and bathtub/shower combination
- Bedroom 3 2 twin beds; en-suite bathroom includes single vanity and bathtub/shower combination