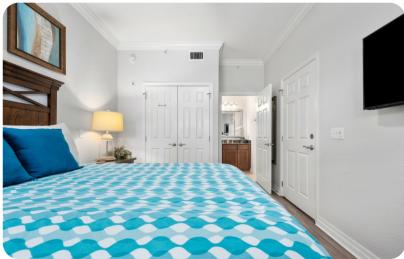

### **Bedrooms**

- Bedroom 1 King-size bed; en-suite bathroom includes double vanity, bathtub and walk-in shower
- Bedroom 2 Queen-size bed; en-suite bathroom includes single vanity and bathtub/shower combination
- Bedroom 3 2 twin beds; en-suite bathroom includes single vanity and bathtub/shower combination