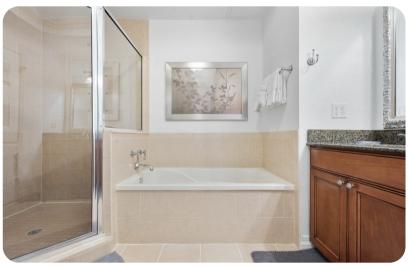

### **Bedrooms**

- Bedroom 1 King-size bed; en-suite bathroom includes double vanity, bathtub and walk-in shower
- Bedroom 2 Queen-size bed; en-suite bathroom includes single vanity and bathtub/shower combination
- Bedroom 3 2 twin beds; en-suite bathroom includes single vanity and bathtub/shower combination