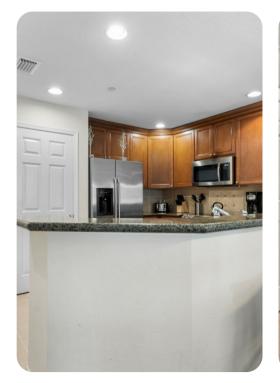

# Living area

- Open-plan living area
- Fully equipped kitchen
- Dining table and chairs
- Tastefully furnished living room with flat-screen TV and comfortable sofas