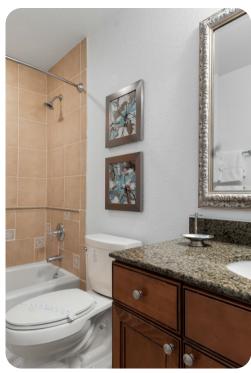

### **Bedrooms**

- Bedroom 1 King-size bed; en-suite bathroom includes double vanity, bathtub and walk-in shower
- Bedroom 2 Queen-size bed; en-suite bathroom includes single vanity and bathtub/shower combination
- Bedroom 3 2 twin beds; en-suite bathroom includes single vanity and bathtub/shower combination