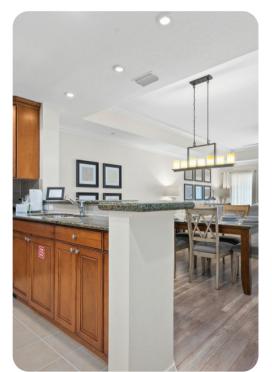

# Living area

- Open-plan living area
- Fully equipped kitchen
- Dining table and chairs
- Tastefully furnished living room with flat-screen TV and comfortable sofas