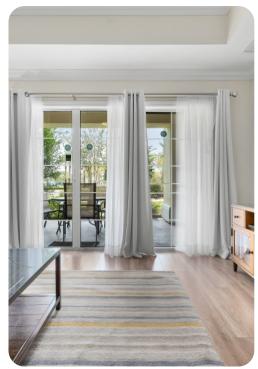

# Living area

- Open-plan living area
- Fully equipped kitchen
- Dining table and chairs
- Tastefully furnished living room with flat-screen TV and comfortable sofas