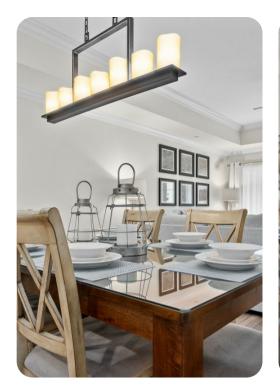

# Living area

- Open-plan living area
- Fully equipped kitchen
- Dining table and chairs
- Tastefully furnished living room with flat-screen TV and comfortable sofas