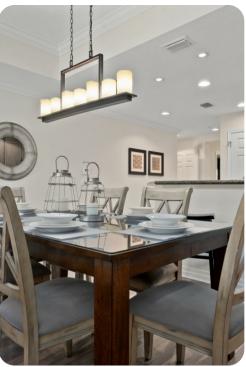

# Living area

- Open-plan living area
- Fully equipped kitchen
- Dining table and chairs
- Tastefully furnished living room with flat-screen TV and comfortable sofas