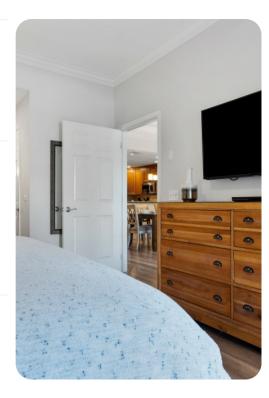

### **Bedrooms**

- Bedroom 1 King-size bed; en-suite bathroom includes double vanity, bathtub and walk-in shower
- Bedroom 2 Queen-size bed; en-suite bathroom includes single vanity and bathtub/shower combination
- Bedroom 3 2 twin beds; en-suite bathroom includes single vanity and bathtub/shower combination