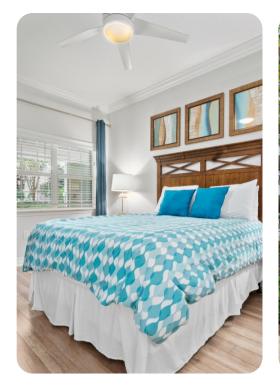

### **Bedrooms**

- Bedroom 1 King-size bed; en-suite bathroom includes double vanity, bathtub and walk-in shower
- Bedroom 2 Queen-size bed; en-suite bathroom includes single vanity and bathtub/shower combination
- Bedroom 3 2 twin beds; en-suite bathroom includes single vanity and bathtub/shower combination