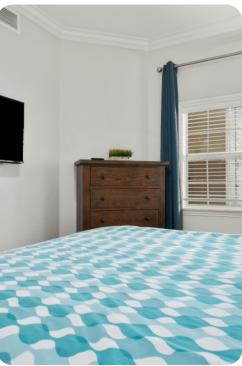

### **Bedrooms**

- Bedroom 1 King-size bed; en-suite bathroom includes double vanity, bathtub and walk-in shower
- Bedroom 2 Queen-size bed; en-suite bathroom includes single vanity and bathtub/shower combination
- Bedroom 3 2 twin beds; en-suite bathroom includes single vanity and bathtub/shower combination