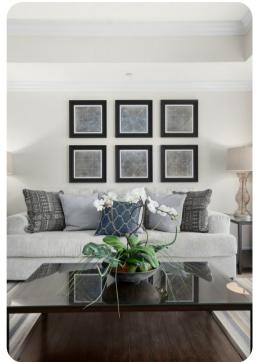

# Living area

- Open-plan living area
- Fully equipped kitchen
- Dining table and chairs
- Tastefully furnished living room with flat-screen TV and comfortable sofas