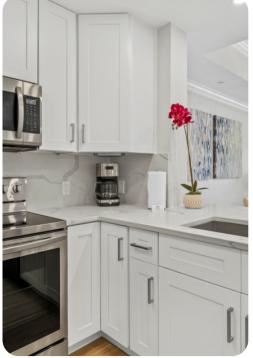

## Living area

- Open-plan living area
- Fully equipped kitchen
- Breakfast bar with seating
- Dining table and chairs
- Tastefully furnished living room with flat-screen TV and comfortable sofas
- Private patio with seating and sunloungers