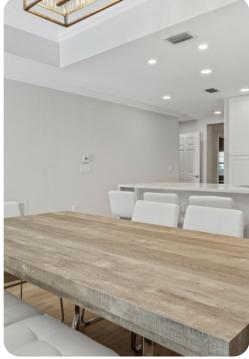

## Living area

- Open-plan living area
- Fully equipped kitchen
- Breakfast bar with seating
- Dining table and chairs
- Tastefully furnished living room with flat-screen TV and comfortable sofas
- Private patio with seating and sunloungers