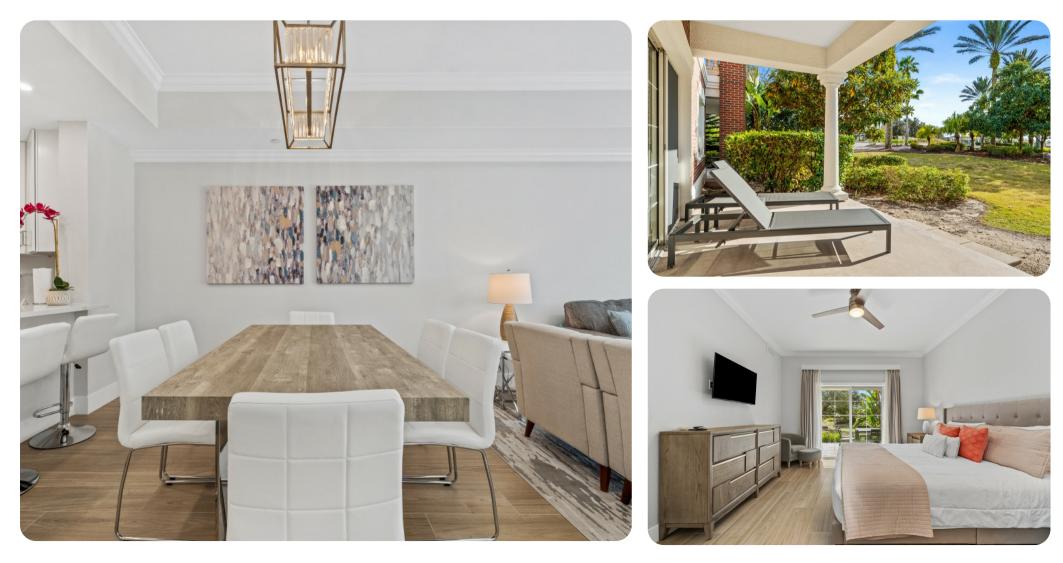

## Living area

- Open-plan living area
- Fully equipped kitchen
- Breakfast bar with seating
- Dining table and chairs
- Tastefully furnished living room with flat-screen TV and comfortable sofas
- Private patio with seating and sunloungers

### Bedrooms

- Bedroom 1 King-size bed
- Bedroom 2 Queen-size bed
- Bedroom 3 2 queen-size beds