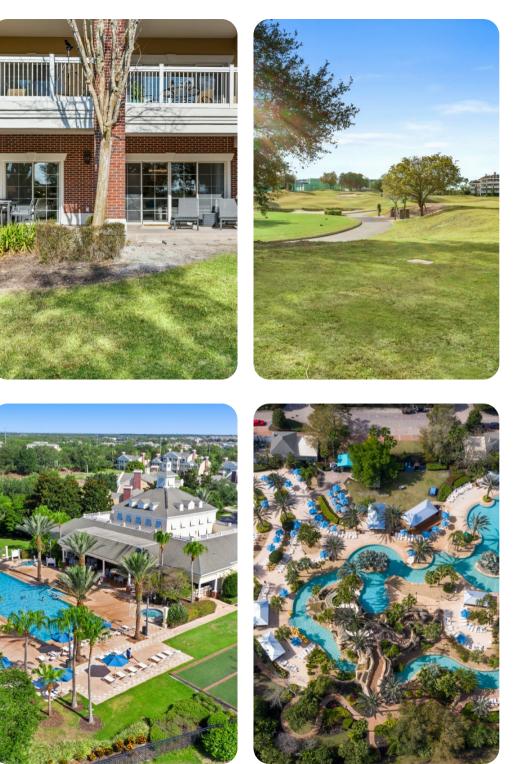

# Places of interest

- Golf course 1 mile
- Supermarket 1 mile
- Shopping mall 2 miles
- Disney World 6 miles
- Seaworld 15 miles
- Universal Studios 21 miles
- Legoland 25 miles
- Airport 27 miles
- Beaches 75 miles