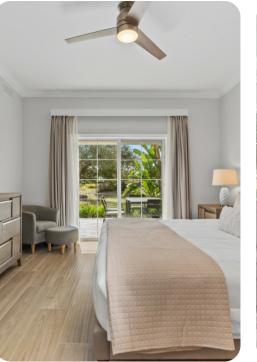

### Bedrooms

- Bedroom 1 King-size bed
- Bedroom 2 Queen-size bed
- Bedroom 3 2 queen-size beds