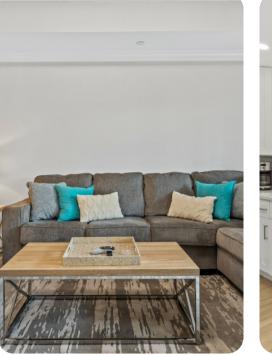

## Living area

- Open-plan living area
- Fully equipped kitchen
- Breakfast bar with seating
- Dining table and chairs
- Tastefully furnished living room with flat-screen TV and comfortable sofas
- Private patio with seating and sunloungers