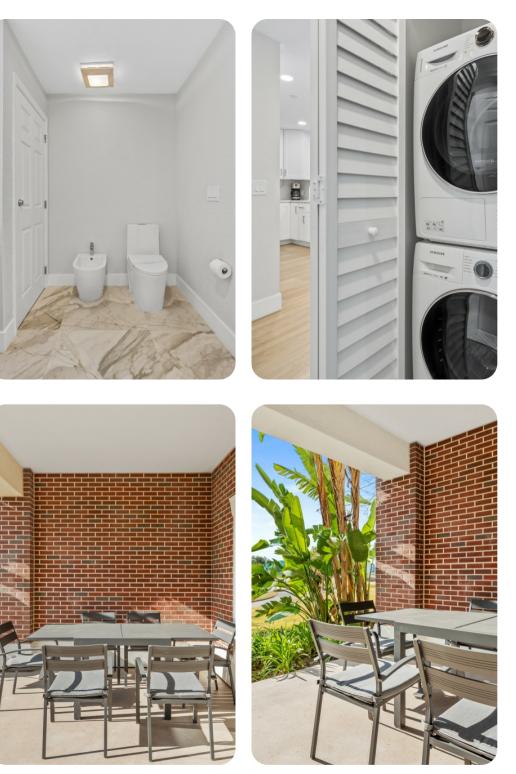

# Laundry facilities

- Washer and dryer
- Iron and ironing board

## Living area

- Open-plan living area
- Fully equipped kitchen
- Breakfast bar with seating
- Dining table and chairs
- Tastefully furnished living room with flat-screen TV and comfortable sofas
- Private patio with seating and sunloungers