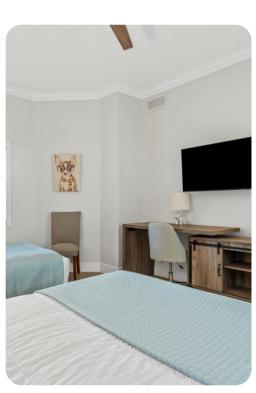

### Bedrooms

- Bedroom 1 King-size bed
- Bedroom 2 Queen-size bed
- Bedroom 3 2 queen-size beds

## Living area

- Open-plan living area
- Fully equipped kitchen
- Breakfast bar with seating
- Dining table and chairs
- Tastefully furnished living room with flat-screen TV and comfortable sofas
- Private patio with seating and sunloungers

### Home entertainment

• Flat-screen TVs in living area and all bedrooms