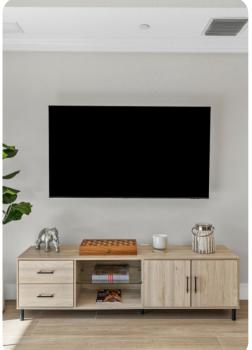

## Living area

- Open-plan living area
- Fully equipped kitchen
- Breakfast bar with seating
- Dining table and chairs
- Tastefully furnished living room with flat-screen TV and comfortable sofas
- Private patio with seating and sunloungers

### Home entertainment

• Flat-screen TVs in living area and all bedrooms