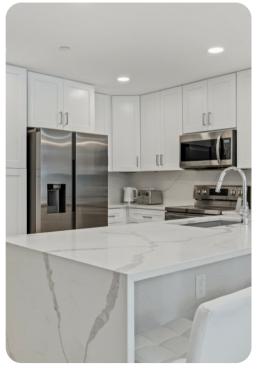

## Living area

- Open-plan living area
- Fully equipped kitchen
- Breakfast bar with seating
- Dining table and chairs
- Tastefully furnished living room with flat-screen TV and comfortable sofas
- Private patio with seating and sunloungers