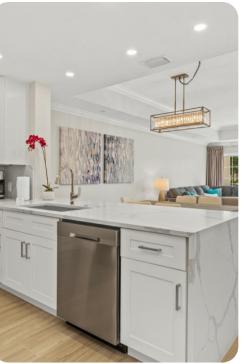

## Living area

- Open-plan living area
- Fully equipped kitchen
- Breakfast bar with seating
- Dining table and chairs
- Tastefully furnished living room with flat-screen TV and comfortable sofas
- Private patio with seating and sunloungers