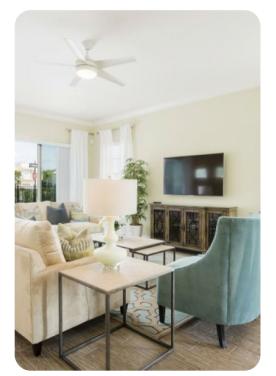

## Living area

- Open-plan living area
- Fully equipped kitchen
- Breakfast bar with seating
- Dining table and chairs
- Tastefully furnished living room with flat-screen TV and comfortable sofas
- Upstairs loft area with comfortable seating area