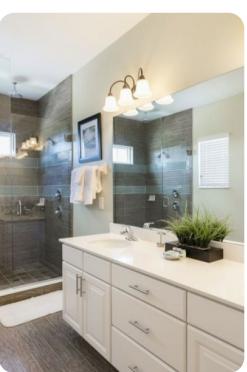

#### **Bedrooms**

- Bedroom 1 King-size bed; en-suite bathroom includes double vanity and double walk-in shower
- Bedroom 2 King-size bed; adjacent bathroom includes single vanity and walk-in shower
- Bedroom 3 Queen-size bed; en-suite bathroom includes single vanity and walk-in shower
- Bedroom 4 2 double beds; adjacent bathroom includes single vanity and walk-ins shower
- Bedroom 5 2 double beds; adjacent bathroom includes single vanity and walk-ins shower