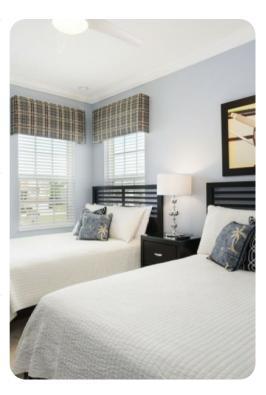

#### **Bedrooms**

- Bedroom 1 King-size bed; en-suite bathroom includes double vanity and double walk-in shower
- Bedroom 2 King-size bed; adjacent bathroom includes single vanity and walk-in shower
- Bedroom 3 Queen-size bed; en-suite bathroom includes single vanity and walk-in shower
- Bedroom 4 2 double beds; adjacent bathroom includes single vanity and walk-ins shower
- Bedroom 5 2 double beds; adjacent bathroom includes single vanity and walk-ins shower