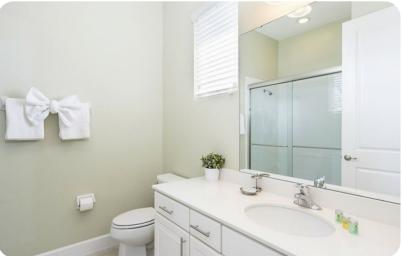

#### **Bedrooms**

- Bedroom 1 King-size bed; en-suite bathroom includes double vanity and double walk-in shower
- Bedroom 2 King-size bed; adjacent bathroom includes single vanity and walk-in shower
- Bedroom 3 Queen-size bed; en-suite bathroom includes single vanity and walk-in shower
- Bedroom 4 2 double beds; adjacent bathroom includes single vanity and walk-ins shower
- Bedroom 5 2 double beds; adjacent bathroom includes single vanity and walk-ins shower