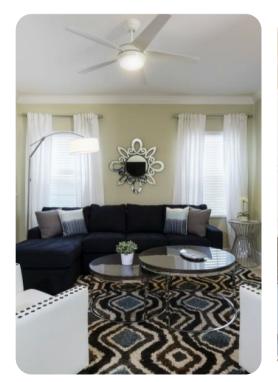

## Living area

- Open-plan living area
- Fully equipped kitchen
- Breakfast bar with seating
- Dining table and chairs
- Tastefully furnished living room with flat-screen TV and comfortable sofas
- Upstairs loft area with comfortable seating area