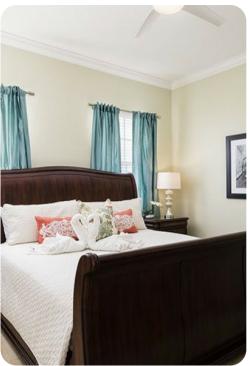

#### **Bedrooms**

- Bedroom 1 King-size bed; en-suite bathroom includes double vanity and double walk-in shower
- Bedroom 2 King-size bed; adjacent bathroom includes single vanity and walk-in shower
- Bedroom 3 Queen-size bed; en-suite bathroom includes single vanity and walk-in shower
- Bedroom 4 2 double beds; adjacent bathroom includes single vanity and walk-ins shower
- Bedroom 5 2 double beds; adjacent bathroom includes single vanity and walk-ins shower