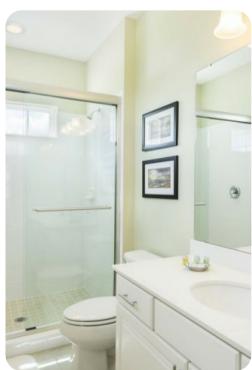

#### **Bedrooms**

- Bedroom 1 King-size bed; en-suite bathroom includes double vanity and double walk-in shower
- Bedroom 2 King-size bed; adjacent bathroom includes single vanity and walk-in shower
- Bedroom 3 Queen-size bed; en-suite bathroom includes single vanity and walk-in shower
- Bedroom 4 2 double beds; adjacent bathroom includes single vanity and walk-ins shower
- Bedroom 5 2 double beds; adjacent bathroom includes single vanity and walk-ins shower