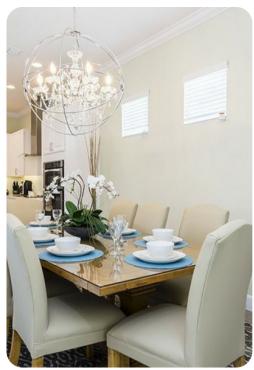

## Living area

- Open-plan living area
- Fully equipped kitchen
- Breakfast bar with seating
- Dining table and chairs
- Tastefully furnished living room with flat-screen TV and comfortable sofas
- Upstairs loft area with comfortable seating area