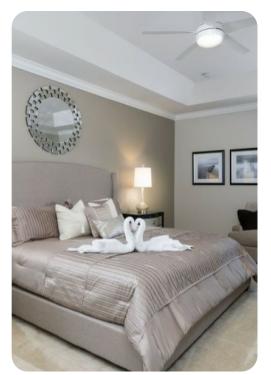

#### **Bedrooms**

- Bedroom 1 King-size bed; en-suite bathroom includes double vanity and double walk-in shower
- Bedroom 2 King-size bed; adjacent bathroom includes single vanity and walk-in shower
- Bedroom 3 Queen-size bed; en-suite bathroom includes single vanity and walk-in shower
- Bedroom 4 2 double beds; adjacent bathroom includes single vanity and walk-ins shower
- Bedroom 5 2 double beds; adjacent bathroom includes single vanity and walk-ins shower