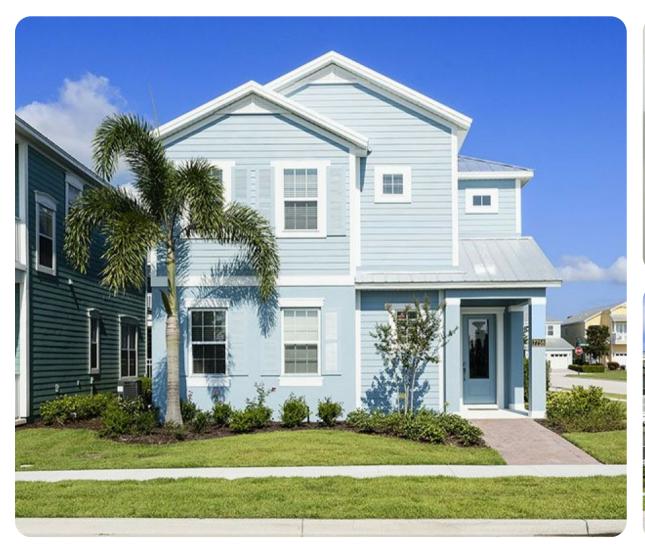

# **Reunion Resort 639**

שה 5 🚡 5.5 👯 10 🗓 3045 sq.ft







## **Key Features**

- 5 bedrooms
- 5.5 bathrooms
- Sleeps 10
- Private pool
- Complimentary use of children  $\tilde{A}$   $\dot{c}$   $\hat{a}$ ,  $\neg \hat{a}$ ,  $\dot{c}$  s equipment including high chair & stroller

#### **Bedrooms**

- Bedroom 1 King-size bed; en-suite bathroom includes double vanity and double walk-in shower
- Bedroom 2 King-size bed; adjacent bathroom includes single vanity and walk-in shower
- Bedroom 3 Queen-size bed; en-suite bathroom includes single vanity and walk-in shower
- Bedroom 4 2 double beds; adjacent bathroom includes single vanity and walk-ins shower
- Bedroom 5 2 double beds; adjacent bathroom includes single vanity and walk-ins shower

## Living area

- Open-plan living area
- Fully equipped kitchen
- Breakfast bar with seating
- Dining tab