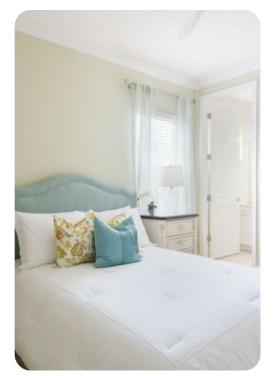

#### **Bedrooms**

- Bedroom 1 King-size bed; en-suite bathroom includes double vanity and double walk-in shower
- Bedroom 2 King-size bed; adjacent bathroom includes single vanity and walk-in shower
- Bedroom 3 Queen-size bed; en-suite bathroom includes single vanity and walk-in shower
- Bedroom 4 2 double beds; adjacent bathroom includes single vanity and walk-ins shower
- Bedroom 5 2 double beds; adjacent bathroom includes single vanity and walk-ins shower