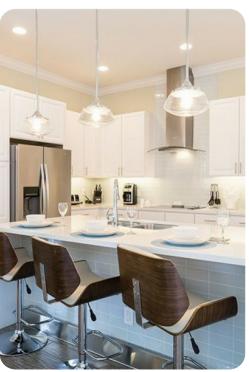

## Living area

- Open-plan living area
- Fully equipped kitchen
- Breakfast bar with seating
- Dining table and chairs
- Tastefully furnished living room with flat-screen TV and comfortable sofas
- Upstairs loft area with comfortable seating area