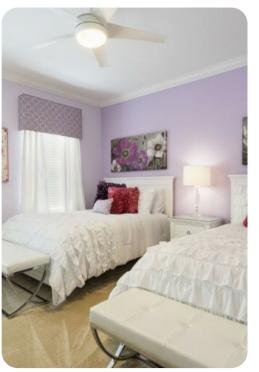

#### **Bedrooms**

- Bedroom 1 King-size bed; en-suite bathroom includes double vanity and double walk-in shower
- Bedroom 2 King-size bed; adjacent bathroom includes single vanity and walk-in shower
- Bedroom 3 Queen-size bed; en-suite bathroom includes single vanity and walk-in shower
- Bedroom 4 2 double beds; adjacent bathroom includes single vanity and walk-ins shower
- Bedroom 5 2 double beds; adjacent bathroom includes single vanity and walk-ins shower