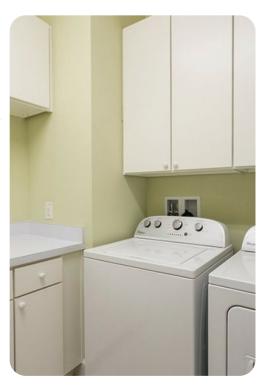

hair & stroller

#### **Bedrooms**

- Bedroom 1 King-size bed; en-suite bathroom includes double vanity and double walk-in shower
- Bedroom 2 King-size bed; adjacent bathroom includes single vanity and walk-in shower
- Bedroom 3 Queen-size bed; en-suite bathroom includes single vanity and walk-in shower
- Bedroom 4 2 double beds; adjacent bathroom includes single vanity and walk-ins shower
- Bedroom 5 2 double beds; adjacent bathroom includes single vanity and walk-ins shower

## Living area

- Open-plan living area
- Fully equipped kitchen
- Breakfast bar with seating
- Dining table and chairs
- Tastefully furnished living room with flat-screen TV and comfortable sofas
- Upstairs loft area with comfortable seating area

#### Pool area

- Private pool
- Sunloungers
- Table and chairs









Reunion Resort 639 | Page 2 of 7

## General

- Air conditioning throughout
- Complimentary wifi
- Bedding and towels included
- Private parking

# Laundry room

- Washer and dryer
- Iron and ironing board

# Children's equipment

- High chair (complimentary)
- Stroller (complimentary)
- Pack and play (complimentary)
- Crib (available for hire)

## Places of interest

- Golf course 1 mile
- Supermarket 1 mile
- Shopping mall 2 miles
- Disney World 6 miles
- Seaworld 15 miles
- Universal Studios 21 miles
- Legoland 25 miles
- Airport 27 miles
- Beaches 75 miles









Reunion Resort 639 | Page 3 of 7









Reunion Resort 639 | Page 4 of 7









Reunion Resort 639 | Page 5 of 7









Reunion Resort 639 | Page 6 of 7