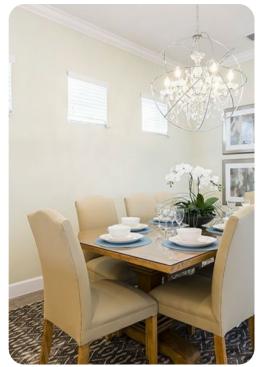

## Living area

- Open-plan living area
- Fully equipped kitchen
- Breakfast bar with seating
- Dining table and chairs
- Tastefully furnished living room with flat-screen TV and comfortable sofas
- Upstairs loft area with comfortable seating area