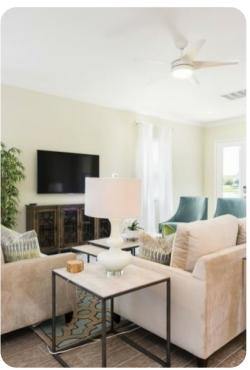

## Living area

- Open-plan living area
- Fully equipped kitchen
- Breakfast bar with seating
- Dining table and chairs
- Tastefully furnished living room with flat-screen TV and comfortable sofas
- Upstairs loft area with comfortable seating area