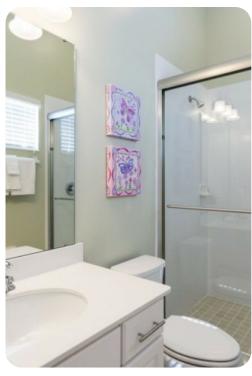

#### **Bedrooms**

- Bedroom 1 King-size bed; en-suite bathroom includes double vanity and double walk-in shower
- Bedroom 2 King-size bed; adjacent bathroom includes single vanity and walk-in shower
- Bedroom 3 Queen-size bed; en-suite bathroom includes single vanity and walk-in shower
- Bedroom 4 2 double beds; adjacent bathroom includes single vanity and walk-ins shower
- Bedroom 5 2 double beds; adjacent bathroom includes single vanity and walk-ins shower