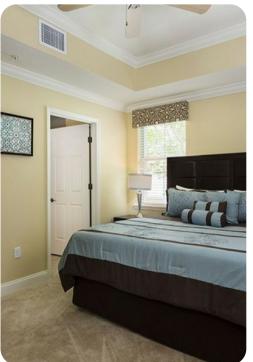

#### Bedrooms

- Bedroom 1 King-size bed; en-suite bathroom includes single vanity and walk-in shower
- Bedroom 2 Queen-size bed; adjacent bathroom includes single vanity and shower/bathtub combination
- Bedroom 3 2 twin beds; adjacent bathroom includes single vanity and shower/bathtub combination