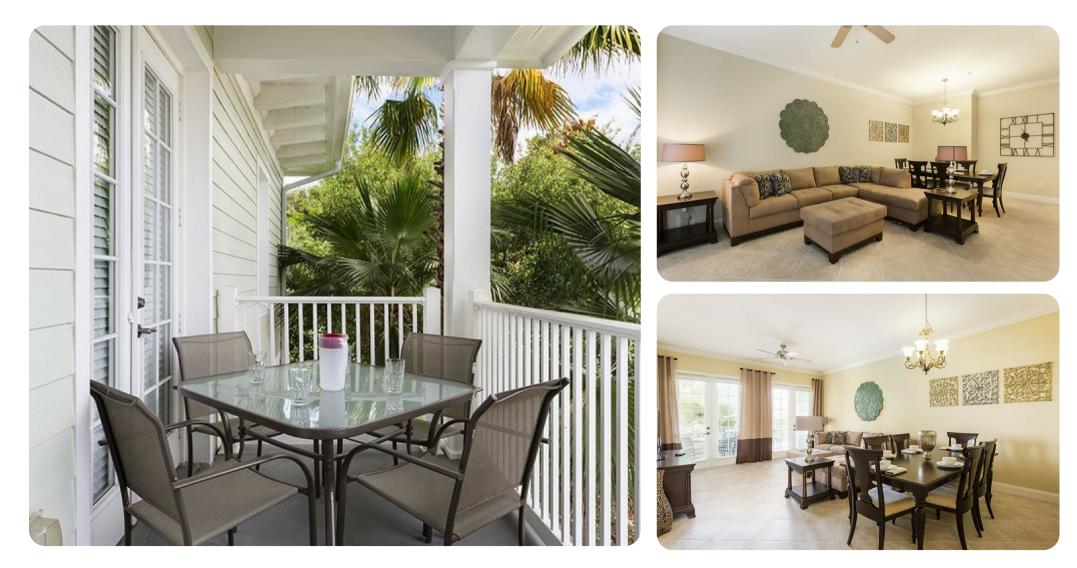

### Living area

- Open-plan living area
- Fully equipped kitchen
- Breakfast bar with seating
- Dining table and chairs
- Tastefully furnished living room with flat-screen TV and comfortable sofas

#### Outdoor area

• Balcony with table and chairs