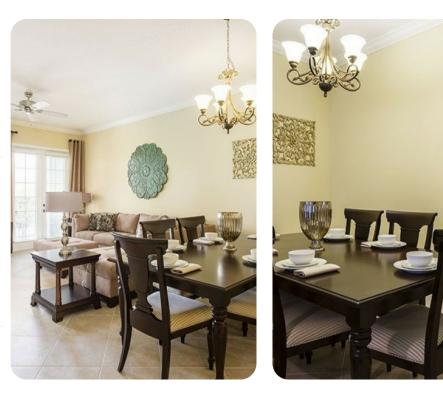

### Living area

- Open-plan living area
- Fully equipped kitchen
- Breakfast bar with seating
- Dining table and chairs
- Tastefully furnished living room with flat-screen TV and comfortable sofas