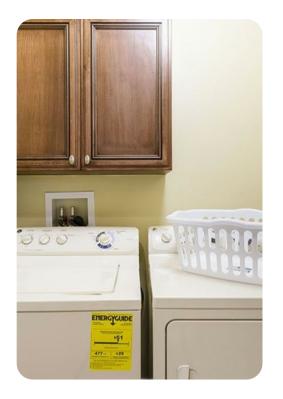

kfast bar with seating
- Dining table and chairs
- Tastefully furnished living room with flat-screen TV and comfortable sofas

#### Outdoor area

• Balcony with table and chairs

### General

- Air-conditioning throughout
- Complimentary wifi
- Bedding and towels provided
- Private parking







# Reunion Resort 637 | Page 2 of 4

## Laundry room

- Washer and dryer
- Iron and ironing board

## Children's equipment

- High chair (complimentary)
- Stroller (complimentary)
- Pack and play (complimentary)
- Crib (available for hire)

## Places of interest

- Golf course 1 mile
- Supermarket 1 mile
- Shopping mall 2 miles
- Disney World 6 miles
- Seaworld 15 miles
- Universal Studios 21 miles
- Legoland 25 miles
- Airport 27 miles
- Beaches 75 miles







# Reunion Resort 637 | Page 3 of 4