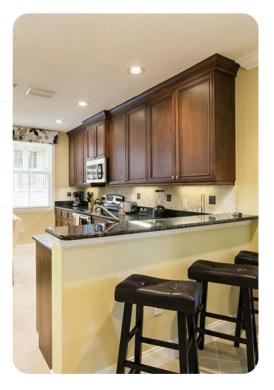

### Living area

- Open-plan living area
- Fully equipped kitchen
- Breakfast bar with seating
- Dining table and chairs
- Tastefully furnished living room with flat-screen TV and comfortable sofas