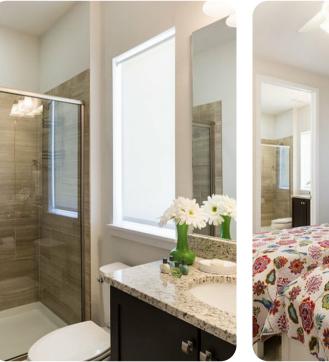

#### Ground Floor

• Bedroom 1 - King-size bed; en-suite bathroom includes single vanity and walk-in shower

#### First Floor

- Bedroom 2 King-size bed; en-suite bathroom includes single vanity and walk-in shower
- Bedroom 3 King-size bed; en-suite bathroom includes double vanity, walk-in shower and bathtub
- Bedroom 4 1 double and 1 twin bed; en-suite bathroom includes single vanity and walk-in shower
- Bedroom 5 1 double and 1 twin bed; en-suite bathroom includes single vanity and walk-in shower