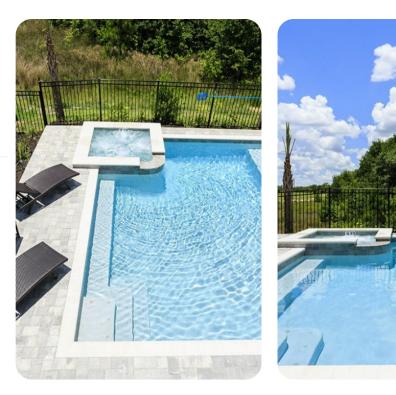

# Pool area

- Private pool
- Spillover tub
- Covered lanai with alfresco dining area
- Sunloungers
- Comfortable seating area