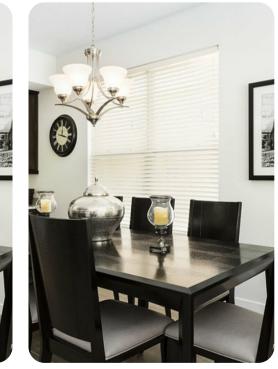

### Living area

- Open-plan living area
- Fully equipped kitchen
- Breakfast bar with seating
- Dining table and chairs
- Tastefully furnished living room with flat-screen TV and comfortable sofas
- Upstairs loft area with leather sofas, flat-screen TV and dining area