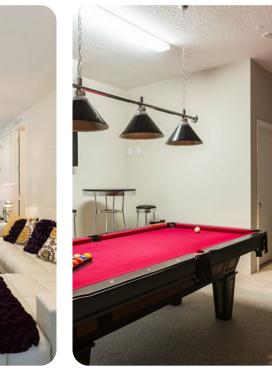

### Home entertainment

- Flat-screen TVs in living areas and all bedrooms
- Game room with pool table, air hockey, foosball and flat-screen TV