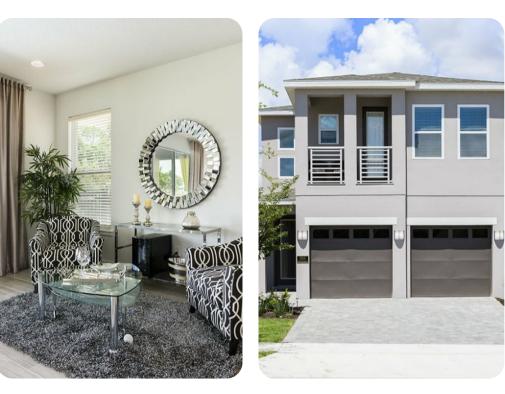

### Living area

- Open-plan living area
- Fully equipped kitchen
- Breakfast bar with seating
- Dining table and chairs
- Tastefully furnished living room with flat-screen TV and comfortable sofas
- Upstairs loft area with leather sofas, flat-screen TV and dining area