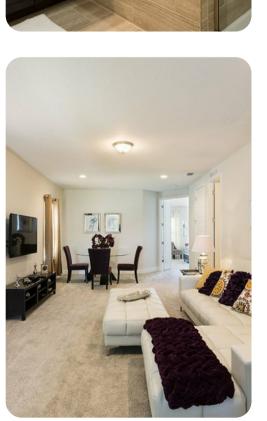

### Living area

- Open-plan living area
- Fully equipped kitchen
- Breakfast bar with seating
- Dining table and chairs
- Tastefully furnished living room with flat-screen TV and comfortable sofas
- Upstairs loft area with leather sofas, flat-screen TV and dining area