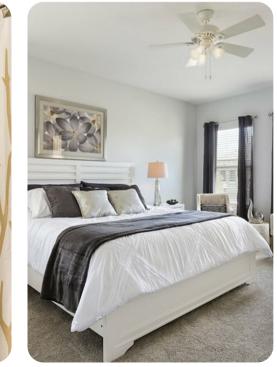

#### Bedrooms

#### Ground Floor

• Bedroom 1 - King-size bed; en-suite bathroom includes single vanity and walk-in shower

#### First Floor

- Bedroom 2 King-size bed; en-suite bathroom includes single vanity and walk-in shower
- Bedroom 3 King-size bed; en-suite bathroom includes double vanity, walk-in shower and bathtub
- Bedroom 4 1 double and 1 twin bed; en-suite bathroom includes single vanity and walk-in shower
- Bedroom 5 1 double and 1 twin bed; en-suite bathroom includes single vanity and walk-in shower