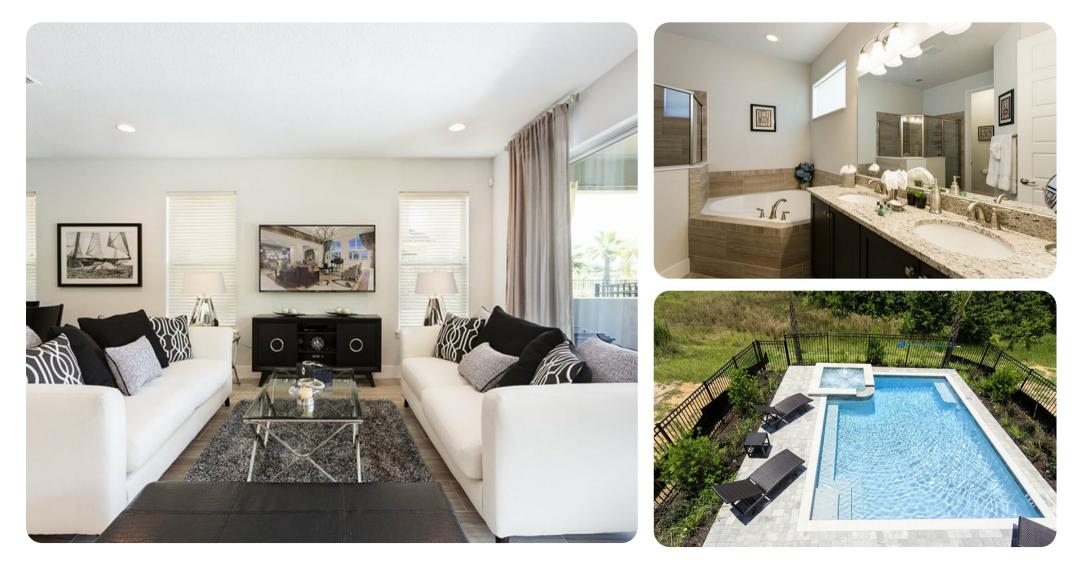

### Key features

- 5 bedrooms
- 5.5 bathrooms
- Sleeps 11
- Private pool
- Game room

### Living area

- Open-plan living area
- Fully equipped kitchen
- Breakfast bar with seating
- Dining table and chairs
- Tastefully furnished living room with flat-screen TV and comfortable sofas
- Upstairs loft area with leather sofas, flat-screen TV and dining area

# Pool area

- Private pool
- Spillover tub
- Covered lanai with alfresco dining area
- Sunloungers
- Comfortable seating area