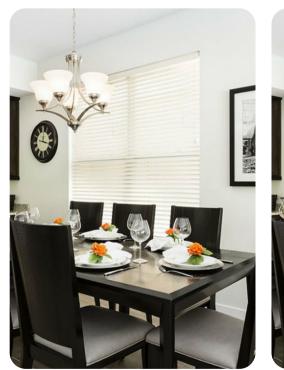

### Living area

- Open-plan living area
- Fully equipped kitchen
- Breakfast bar with seating
- Dining table and chairs
- Tastefully furnished living room with flat-screen TV and comfortable sofas
- Upstairs loft area with leather sofas, flat-screen TV and dining area