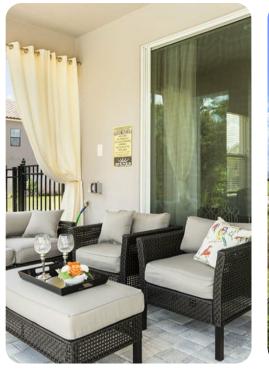

### Living area

- Open-plan living area
- Fully equipped kitchen
- Breakfast bar with seating
- Dining table and chairs
- Tastefully furnished living room with flat-screen TV and comfortable sofas
- Upstairs loft area with leather sofas, flat-screen TV and dining area

# Pool area

- Private pool
- Spillover tub
- Covered lanai with alfresco dining area
- Sunloungers
- Comfortable seating area