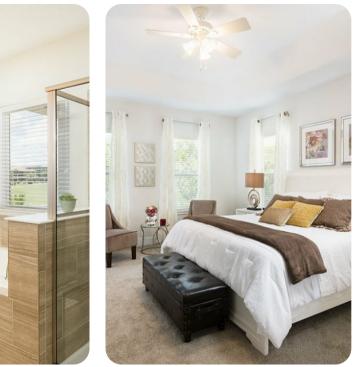

#### Bedrooms

#### Ground Floor

• Bedroom 1 - King-size bed; en-suite bathroom includes single vanity and walk-in shower

#### First Floor

- Bedroom 2 King-size bed; en-suite bathroom includes single vanity and walk-in shower
- Bedroom 3 King-size bed; en-suite bathroom includes double vanity, walk-in shower and bathtub
- Bedroom 4 1 double and 1 twin bed; en-suite bathroom includes single vanity and walk-in shower
- Bedroom 5 1 double and 1 twin bed; en-suite bathroom includes single vanity and walk-in shower