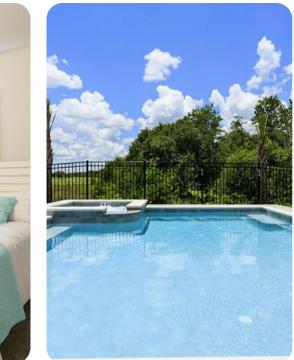

# Pool area

- Private pool
- Spillover tub
- Covered lanai with alfresco dining area
- Sunloungers
- Comfortable seating area