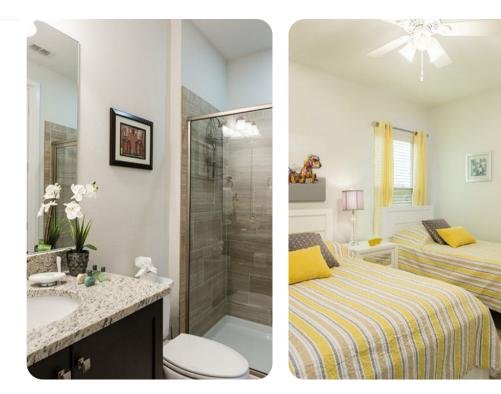

#### Ground Floor

• Bedroom 1 - King-size bed; en-suite bathroom includes single vanity and walk-in shower

#### First Floor

- Bedroom 2 King-size bed; en-suite bathroom includes single vanity and walk-in shower
- Bedroom 3 King-size bed; en-suite bathroom includes double vanity, walk-in shower and bathtub
- Bedroom 4 1 double and 1 twin bed; en-suite bathroom includes single vanity and walk-in shower
- Bedroom 5 1 double and 1 twin bed; en-suite bathroom includes single vanity and walk-in shower

### Living area

- Open-plan living area
- Fully equipped kitchen
- Breakfast bar with seating
- Dining table and chairs
- Tastefully furnished living room with flat-screen TV and comfortable sofas
- Upstairs loft area with leather sofas, flat-screen TV and dining area