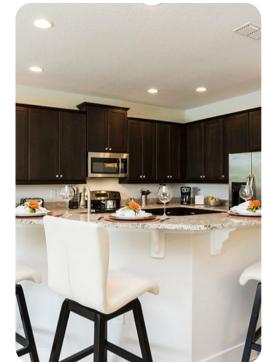

### Home entertainment

- Flat-screen TVs in living areas and all bedrooms
- Game room with pool table, air hockey, foosball and flat-screen TV