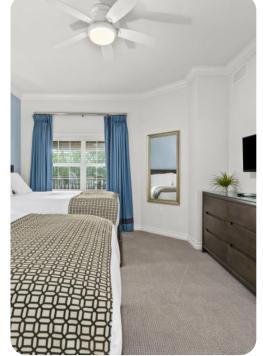

#### Bedrooms

- Bedroom 1 King-size bed; en-suite bathroom includes double vanity, walk-in shower and bathtub. Access to balcony
- Bedroom 2 Queen-size bed; en-suite bathroom includes single vanity and shower/bathtub combination
- Bedroom 3 2 double beds; en-suite bathroom includes single vanity and shower/bathtub combination