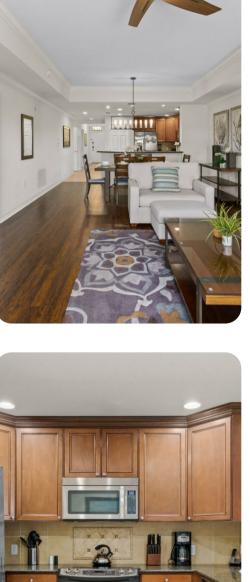

## Living area

- Open-plan living area
- Fully equipped kitchen
- Dining table and chairs
- Tastefully furnished living room with flat-screen TV and comfortable sofas
- Pull out sofa bed