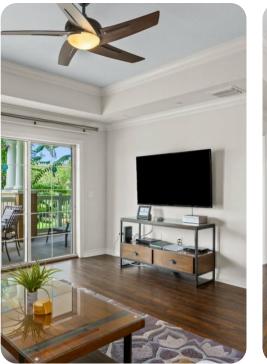

## Living area

- Open-plan living area
- Fully equipped kitchen
- Dining table and chairs
- Tastefully furnished living room with flat-screen TV and comfortable sofas
- Pull out sofa bed

#### Home entertainment

- Flat-screen TVs in living area and all bedrooms
- Game console in living area