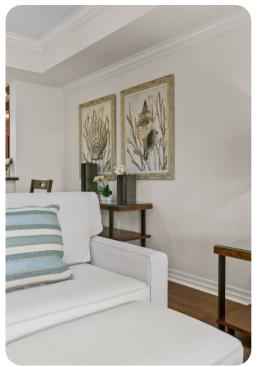

## Living area

- Open-plan living area
- Fully equipped kitchen
- Dining table and chairs
- Tastefully furnished living room with flat-screen TV and comfortable sofas
- Pull out sofa bed