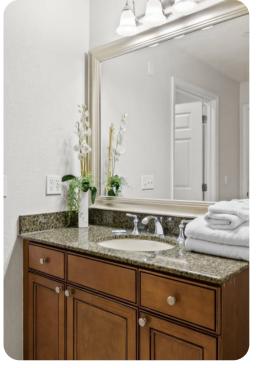

#### Bedrooms

- Bedroom 1 King-size bed; en-suite bathroom includes double vanity, walk-in shower and bathtub. Access to balcony
- Bedroom 2 Queen-size bed; en-suite bathroom includes single vanity and shower/bathtub combination
- Bedroom 3 2 double beds; en-suite bathroom includes single vanity and shower/bathtub combination