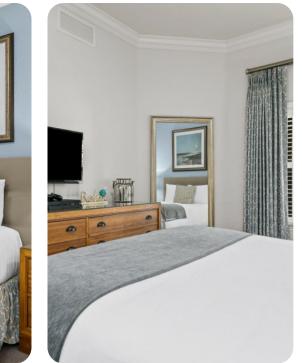

#### Bedrooms

- Bedroom 1 King-size bed; en-suite bathroom includes double vanity, walk-in shower and bathtub. Access to balcony
- Bedroom 2 Queen-size bed; en-suite bathroom includes single vanity and shower/bathtub combination
- Bedroom 3 2 double beds; en-suite bathroom includes single vanity and shower/bathtub combination

#### Home entertainment

- Flat-screen TVs in living area and all bedrooms
- Game console in living area