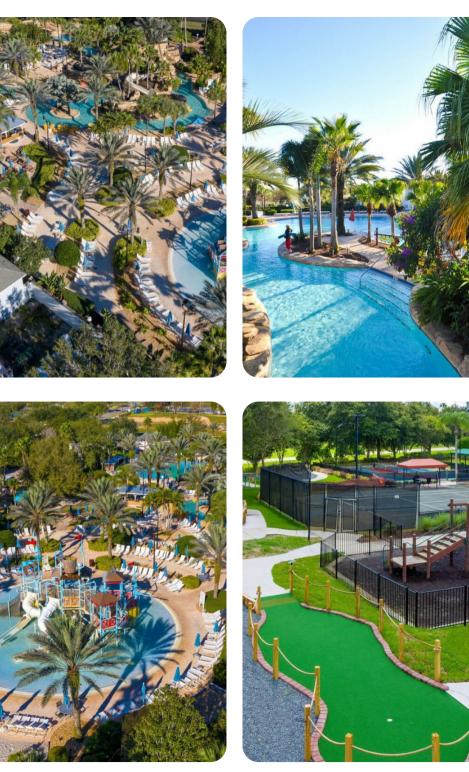

### Places of interest

- Golf course 1 mile
- Supermarket 1 mile
- Shopping mall 2 miles
- Disney World 6 miles
- Seaworld 15 miles
- Universal Studios 21 miles
- Legoland 25 miles
- Airport 27 miles
- Beaches 75 miles