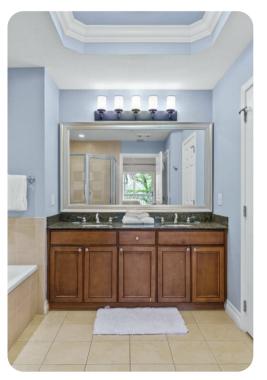

#### Bedrooms

- Bedroom 1 King-size bed; en-suite bathroom includes double vanity, walk-in shower and bathtub. Access to balcony
- Bedroom 2 Queen-size bed; en-suite bathroom includes single vanity and shower/bathtub combination
- Bedroom 3 2 double beds; en-suite bathroom includes single vanity and shower/bathtub combination