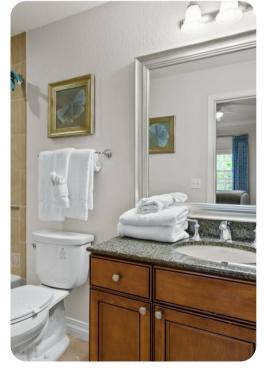

#### Bedrooms

- Bedroom 1 King-size bed; en-suite bathroom includes double vanity, walk-in shower and bathtub. Access to balcony
- Bedroom 2 Queen-size bed; en-suite bathroom includes single vanity and shower/bathtub combination
- Bedroom 3 2 double beds; en-suite bathroom includes single vanity and shower/bathtub combination