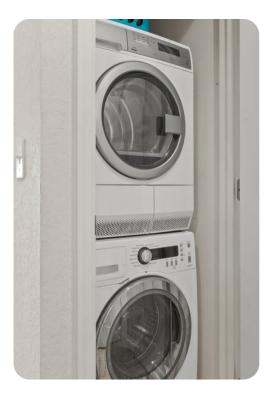

airs
- Sunloungers

#### Home entertainment

- Flat-screen TVs in living area and all bedrooms
- Game console in living area







## General

- Air-conditioning throughout
- Complimentary wifi
- Bedding and towels provided
- Private parking

## Laundry room

- Washer and dryer
- Iron and ironing board

# Children's equipment

- High chair (complimentary)
- Stroller (complimentary)
- Pack and play (complimentary)
- Crib (available for hire)

### Places of interest

- Golf course 1 mile
- Supermarket 1 mile
- Shopping mall 2 miles
- Disney World 6 miles
- Seaworld 15 miles
- Universal Studios 21 miles
- Legoland 25 miles
- Airport 27 miles
- Beaches 75 miles

















Reunion Resort 615 | Page 4 of 8









Reunion Resort 615 | Page 5 of 8







Reunion Resort 615 | Page 6 of 8













Reunion Resort 615 | Page 7 of 8



Reunion Resort 615 | Page 8 of 8