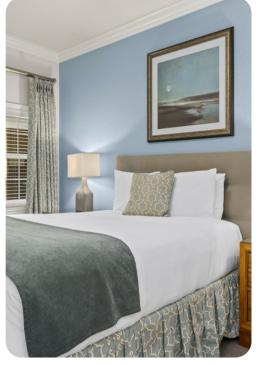

#### Bedrooms

- Bedroom 1 King-size bed; en-suite bathroom includes double vanity, walk-in shower and bathtub. Access to balcony
- Bedroom 2 Queen-size bed; en-suite bathroom includes single vanity and shower/bathtub combination
- Bedroom 3 2 double beds; en-suite bathroom includes single vanity and shower/bathtub combination