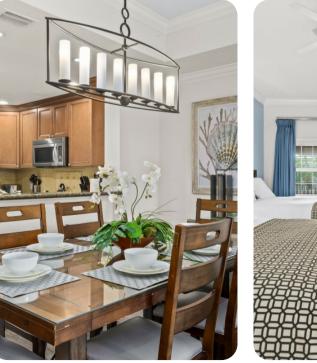

#### Bedrooms

- Bedroom 1 King-size bed; en-suite bathroom includes double vanity, walk-in shower and bathtub. Access to balcony
- Bedroom 2 Queen-size bed; en-suite bathroom includes single vanity and shower/bathtub combination
- Bedroom 3 2 double beds; en-suite bathroom includes single vanity and shower/bathtub combination

## Living area

- Open-plan living area
- Fully equipped kitchen
- Dining table and chairs
- Tastefully furnished living room with flat-screen TV and comfortable sofas
- Pull out sofa bed