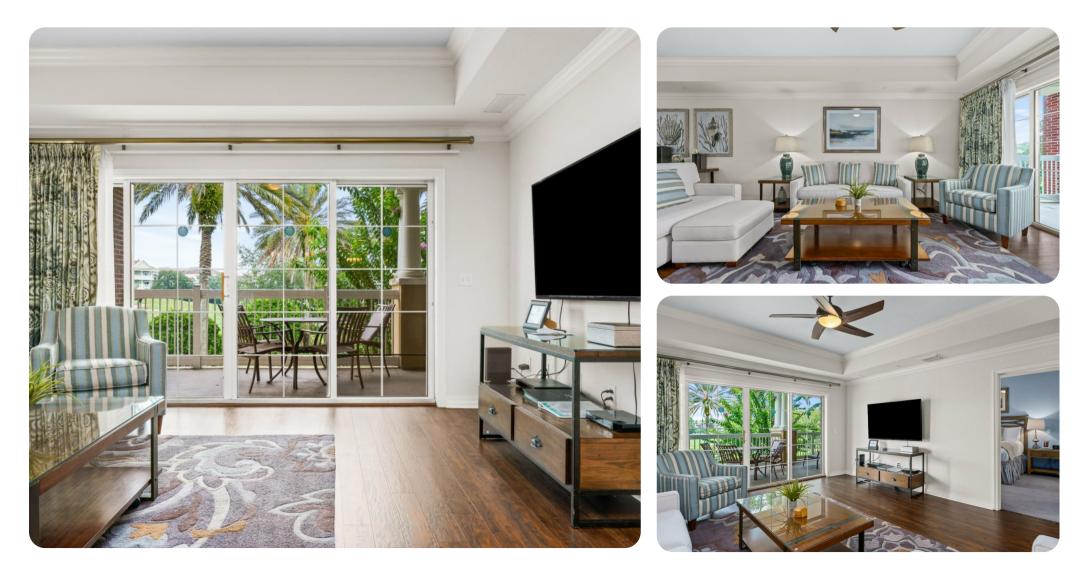

## Living area

- Open-plan living area
- Fully equipped kitchen
- Dining table and chairs
- Tastefully furnished living room with flat-screen TV and comfortable sofas
- Pull out sofa bed

#### Home entertainment

- Flat-screen TVs in living area and all bedrooms
- Game console in living area