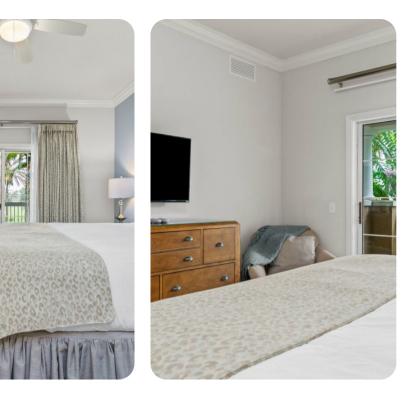

#### Bedrooms

- Bedroom 1 King-size bed; en-suite bathroom includes double vanity, walk-in shower and bathtub. Access to balcony
- Bedroom 2 Queen-size bed; en-suite bathroom includes single vanity and shower/bathtub combination
- Bedroom 3 2 double beds; en-suite bathroom includes single vanity and shower/bathtub combination

#### Home entertainment

- Flat-screen TVs in living area and all bedrooms
- Game console in living area