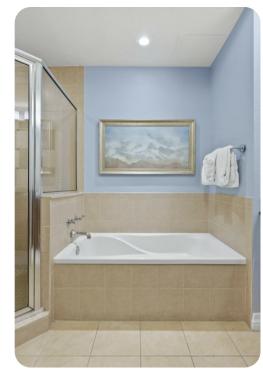

#### Bedrooms

- Bedroom 1 King-size bed; en-suite bathroom includes double vanity, walk-in shower and bathtub. Access to balcony
- Bedroom 2 Queen-size bed; en-suite bathroom includes single vanity and shower/bathtub combination
- Bedroom 3 2 double beds; en-suite bathroom includes single vanity and shower/bathtub combination