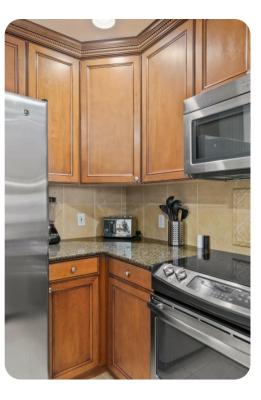

## Living area

- Open-plan living area
- Fully equipped kitchen
- Dining table and chairs
- Tastefully furnished living room with flat-screen TV and comfortable sofas
- Pull out sofa bed