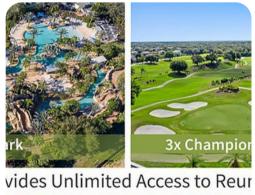

### Places of interest

- Golf course 1 mile
- Supermarket 1 mile
- Shopping mall 2 miles
- Disney World 6 miles
- Seaworld 15 miles
- Universal Studios 21 miles
- Legoland 25 miles
- Airport 27 miles
- Beaches 75 miles