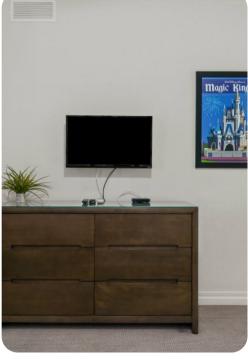

#### Bedrooms

- Bedroom 1 King-size bed; en-suite bathroom includes double vanity, walk-in shower and bathtub. Access to balcony
- Bedroom 2 Queen-size bed; en-suite bathroom includes single vanity and shower/bathtub combination
- Bedroom 3 2 double beds; en-suite bathroom includes single vanity and shower/bathtub combination

#### Home entertainment

- Flat-screen TVs in living area and all bedrooms
- Game console in living area