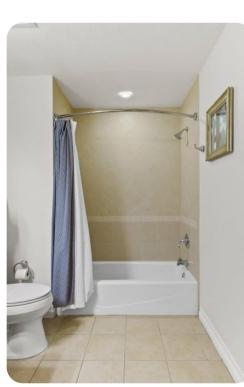

#### Bedrooms

- Bedroom 1 King-size bed; en-suite bathroom includes double vanity, walk-in shower and bathtub. Access to balcony
- Bedroom 2 Queen-size bed; en-suite bathroom includes single vanity and shower/bathtub combination
- Bedroom 3 2 double beds; en-suite bathroom includes single vanity and shower/bathtub combination