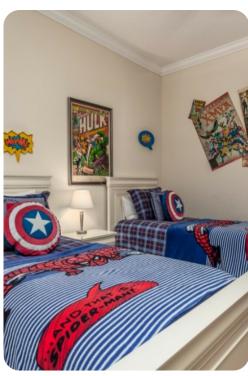

#### **Bedrooms**

#### First floor

- Bedroom 2 King-size bed; en-suite bathroom includes vanity and walk-in shower
- Bedroom 3 King-size bed; en-suite bathroom includes double vanity, bathtub and walk-in shower
- Bedroom 4 2 twin beds; en-suite bathroom includes double vanity
- Bedroom 5 2 twin beds