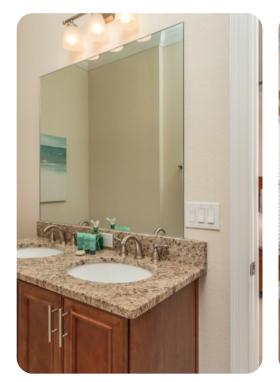

#### Ground floor

• Bedroom 1 - King-size bed; en-suite bathroom includes vanity and walk-in shower

#### First floor

- Bedroom 2 King-size bed; en-suite bathroom includes vanity and walk-in shower
- Bedroom 3 King-size bed; en-suite bathroom includes double vanity, bathtub and walk-in shower
- Bedroom 4 2 twin beds; en-suite bathroom includes double vanity
- Bedroom 5 2 twin beds