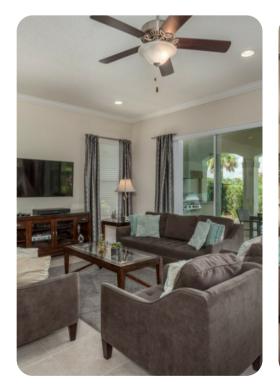

## Living area

- Open-plan living area
- Fully equipped kitchen
- Breakfast bar with seating
- Tastefully furnished living room with flat-screen TV and comfortable sofas
- Furnished balcony

Reunion Resort 610 | Page 2 of 8