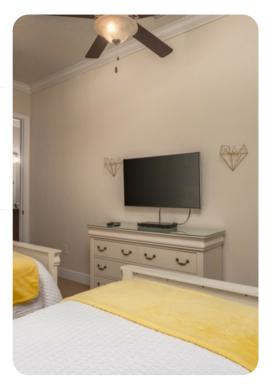

## Home entertainment

- Flat-screen TVs in living area and bedrooms
- Game room with pool table and flat-screen TV
- Home theaer room with tiered seating, 70-inch flat-screen TV and PlayStation 4 console