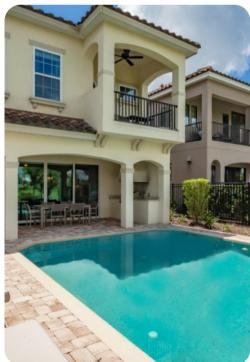

## Living area

- Open-plan living area
- Fully equipped kitchen
- Breakfast bar with seating
- Tastefully furnished living room with flat-screen TV and comfortable sofas
- Furnished balcony

Reunion Resort 610 | Page 2 of 8

## Pool area

- Private pool
- Spillover tub
- Sunloungers
- Covered lanai with table and chairs
- Outdoor kitchen with BBQ