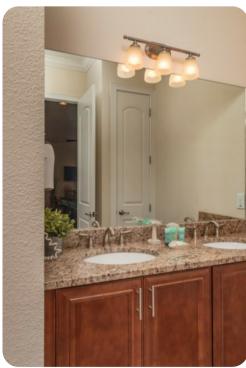

#### First floor

- Bedroom 2 King-size bed; en-suite bathroom includes vanity and walk-in shower
- Bedroom 3 King-size bed; en-suite bathroom includes double vanity, bathtub and walk-in shower
- Bedroom 4 2 twin beds; en-suite bathroom includes double vanity
- Bedroom 5 2 twin beds