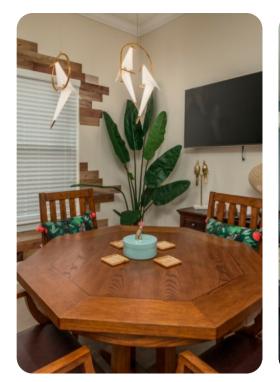

## Living area

- Open-plan living area
- Fully equipped kitchen
- Breakfast bar with seating
- Tastefully furnished living room with flat-screen TV and comfortable sofas
- Furnished balcony

Reunion Resort 610 | Page 2 of 8