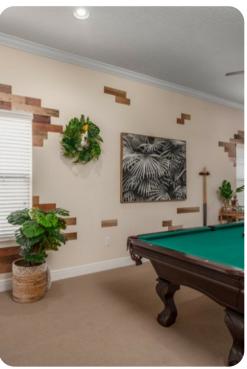

## Home entertainment

- Flat-screen TVs in living area and bedrooms
- Game room with pool table and flat-screen TV
- Home theaer room with tiered seating, 70-inch flat-screen TV and PlayStation 4 console