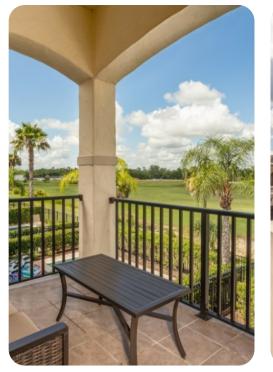

## Living area

- Open-plan living area
- Fully equipped kitchen
- Breakfast bar with seating
- Tastefully furnished living room with flat-screen TV and comfortable sofas
- Furnished balcony

Reunion Resort 610 | Page 2 of 8