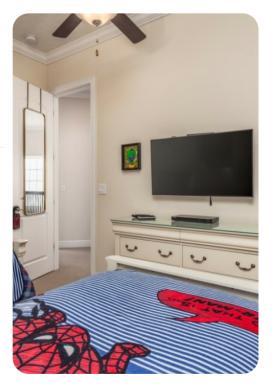

#### First floor

- Bedroom 2 King-size bed; en-suite bathroom includes vanity and walk-in shower
- Bedroom 3 King-size bed; en-suite bathroom includes double vanity, bathtub and walk-in shower
- Bedroom 4 2 twin beds; en-suite bathroom includes double vanity
- Bedroom 5 2 twin beds

## Home entertainment

- Flat-screen TVs in living area and bedrooms
- Game room with pool table and flat-screen TV
- Home theaer room with tiered seating, 70-inch flat-screen TV and PlayStation 4 console