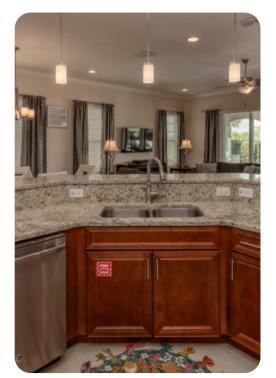

## Living area

- Open-plan living area
- Fully equipped kitchen
- Breakfast bar with seating
- Tastefully furnished living room with flat-screen TV and comfortable sofas
- Furnished balcony

Reunion Resort 610 | Page 2 of 8