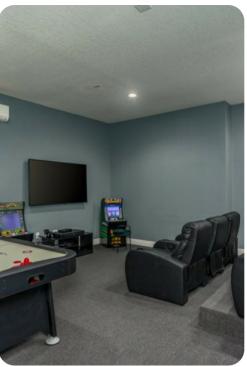

## Home entertainment

- Flat-screen TVs in living area and bedrooms
- Game room with pool table and flat-screen TV
- Home theaer room with tiered seating, 70-inch flat-screen TV and PlayStation 4 console