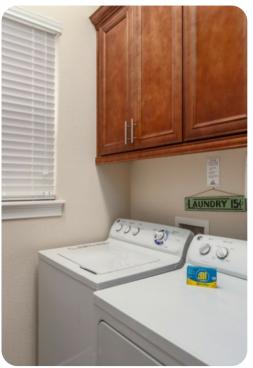

ea
- Fully equipped kitchen
- Breakfast bar with seating
- Tastefully furnished living room with flat-screen TV and comfortable sofas
- Furnished balcony









Reunion Resort 610 | Page 2 of 8

## Pool area

- Private pool
- Spillover tub
- Sunloungers
- Covered lanai with table and chairs
- Outdoor kitchen with BBQ

## Home entertainment

- Flat-screen TVs in living area and bedrooms
- Game room with pool table and flat-screen TV
- Home theaer room with tiered seating, 70-inch flat-screen TV and PlayStation 4 console

## General

- Air conditioning throughout
- Complimentary wifi
- Bedding and towels provided
- Private parking

## Laundry room

- Washer and dryer
- Iron and ironing board

## Children's equipment available for hire

- Crib
- High chair
- Stroller
- Pack and play









Reunion Resort 610 | Page 3 of 8

## Places of interest

- Golf course 1 mile
- Supermarket 1 mile
- Shopping mall 2 miles
- Disney World 6 miles
- Seaworld 15 miles
- Universal Studios 21 miles
- Legoland 25 miles
- Airport 27 miles
- Beaches 75 miles









Reunion Resort 610 | Page 4 of 8









Reunion Resort 610 | Page 5 of 8









Reunion Resort 610 | Page 6 of 8









Reunion Resort 610 | Page 7 of 8









Reunion Resort 610 | Page 8 of 8