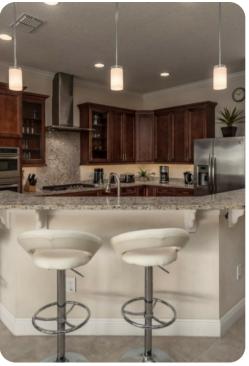

## Living area

- Open-plan living area
- Fully equipped kitchen
- Breakfast bar with seating
- Tastefully furnished living room with flat-screen TV and comfortable sofas
- Furnished balcony

Reunion Resort 610 | Page 2 of 8