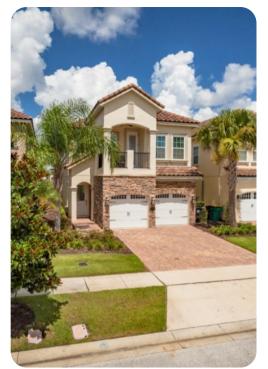

ent

- Flat-screen TVs in living area and bedrooms
- Game room with pool table and flat-screen TV
- Home theaer room with tiered seating, 70-inch flat-screen TV and PlayStation 4 console

## General

- Air conditioning throughout
- Complimentary wifi
- Bedding and towels provided
- Private parking

## Laundry room

- Washer and dryer
- Iron and ironing board

## Children's equipment available for hire

- Crib
- High chair
- Stroller
- Pack and play









Reunion Resort 610 | Page 3 of 8

## Places of interest

- Golf course 1 mile
- Supermarket 1 mile
- Shopping mall 2 miles
- Disney World 6 miles
- Seaworld 15 miles
- Universal Studios 21 miles
- Legoland 25 miles
- Airport 27 miles
- Beaches 75 miles









Reunion Resort 610 | Page 4 of 8









Reunion Resort 610 | Page 5 of 8









Reunion Resort 610 | Page 6 of 8









Reunion Resort 610 | Page 7 of 8









Reunion Resort 610 | Page 8 of 8