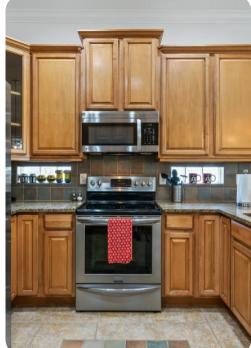

## Living area

- Open-plan living area
- Fully equipped kitchen
- Breakfast bar with seating
- Dining table and chairs
- Tastefully furnished living room with flat-screen TV and comfortable sofas
- Upstairs loft area with mini-fridge, sink and microwave