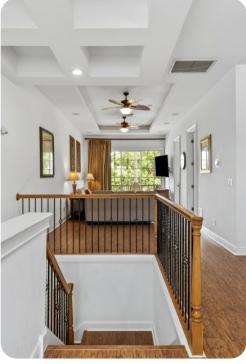

## Living area

- Open-plan living area
- Fully equipped kitchen
- Breakfast bar with seating
- Dining table and chairs
- Tastefully furnished living room with flat-screen TV and comfortable sofas
- Upstairs loft area with mini-fridge, sink and microwave