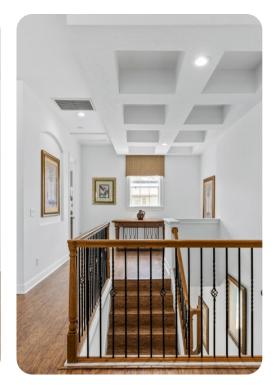

## Living area

- Open-plan living area
- Fully equipped kitchen
- Breakfast bar with seating
- Dining table and chairs
- Tastefully furnished living room with flat-screen TV and comfortable sofas
- Upstairs loft area with mini-fridge, sink and microwave