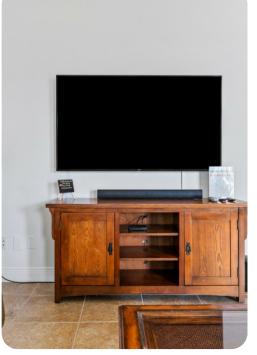

## Living area

- Open-plan living area
- Fully equipped kitchen
- Breakfast bar with seating
- Dining table and chairs
- Tastefully furnished living room with flat-screen TV and comfortable sofas
- Upstairs loft area with mini-fridge, sink and microwave

# Home entertainment

- Flat-screen TVs in living area and all bedrooms
- Game room includes arcade games, skeeball, gaming console station and Basketball game