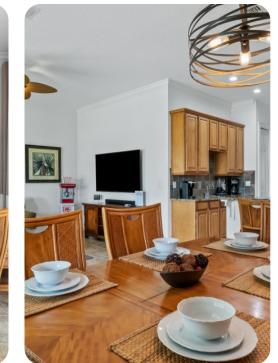

## Living area

- Open-plan living area
- Fully equipped kitchen
- Breakfast bar with seating
- Dining table and chairs
- Tastefully furnished living room with flat-screen TV and comfortable sofas
- Upstairs loft area with mini-fridge, sink and microwave