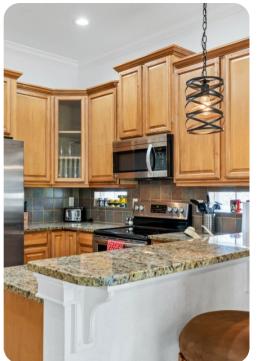

## Living area

- Open-plan living area
- Fully equipped kitchen
- Breakfast bar with seating
- Dining table and chairs
- Tastefully furnished living room with flat-screen TV and comfortable sofas
- Upstairs loft area with mini-fridge, sink and microwave