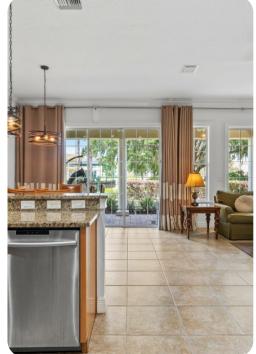

## Living area

- Open-plan living area
- Fully equipped kitchen
- Breakfast bar with seating
- Dining table and chairs
- Tastefully furnished living room with flat-screen TV and comfortable sofas
- Upstairs loft area with mini-fridge, sink and microwave