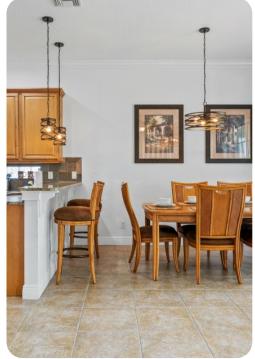

## Living area

- Open-plan living area
- Fully equipped kitchen
- Breakfast bar with seating
- Dining table and chairs
- Tastefully furnished living room with flat-screen TV and comfortable sofas
- Upstairs loft area with mini-fridge, sink and microwave