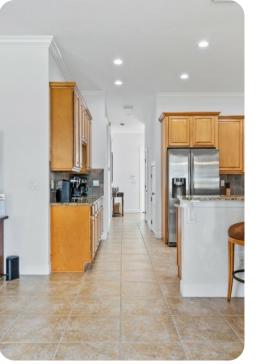

## Living area

- Open-plan living area
- Fully equipped kitchen
- Breakfast bar with seating
- Dining table and chairs
- Tastefully furnished living room with flat-screen TV and comfortable sofas
- Upstairs loft area with mini-fridge, sink and microwave