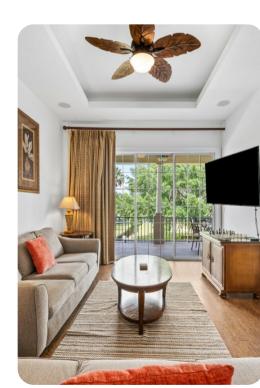

## Living area

- Open-plan living area
- Fully equipped kitchen
- Breakfast bar with seating
- Dining table and chairs
- Tastefully furnished living room with flat-screen TV and comfortable sofas
- Upstairs loft area with mini-fridge, sink and microwave