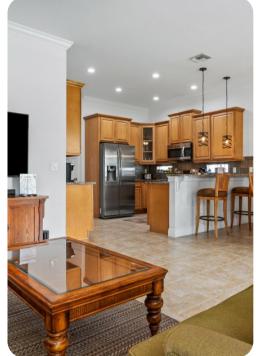

## Living area

- Open-plan living area
- Fully equipped kitchen
- Breakfast bar with seating
- Dining table and chairs
- Tastefully furnished living room with flat-screen TV and comfortable sofas
- Upstairs loft area with mini-fridge, sink and microwave