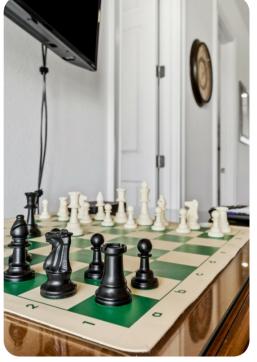

# Home entertainment

- Flat-screen TVs in living area and all bedrooms
- Game room includes arcade games, skeeball, gaming console station and Basketball game