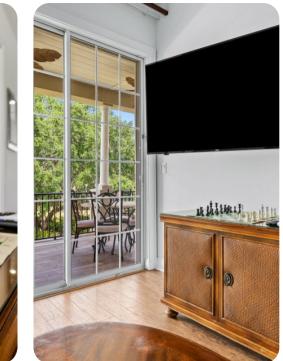

## Living area

- Open-plan living area
- Fully equipped kitchen
- Breakfast bar with seating
- Dining table and chairs
- Tastefully furnished living room with flat-screen TV and comfortable sofas
- Upstairs loft area with mini-fridge, sink and microwave

# Home entertainment

- Flat-screen TVs in living area and all bedrooms
- Game room includes arcade games, skeeball, gaming console station and Basketball game