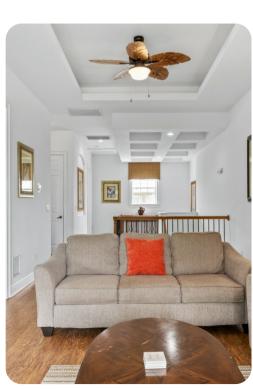

## Living area

- Open-plan living area
- Fully equipped kitchen
- Breakfast bar with seating
- Dining table and chairs
- Tastefully furnished living room with flat-screen TV and comfortable sofas
- Upstairs loft area with mini-fridge, sink and microwave