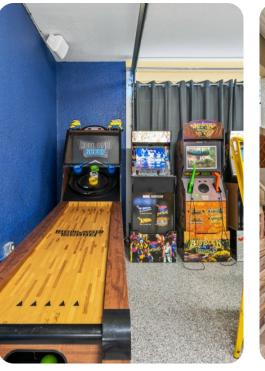

# Home entertainment

- Flat-screen TVs in living area and all bedrooms
- Game room includes arcade games, skeeball, gaming console station and Basketball game