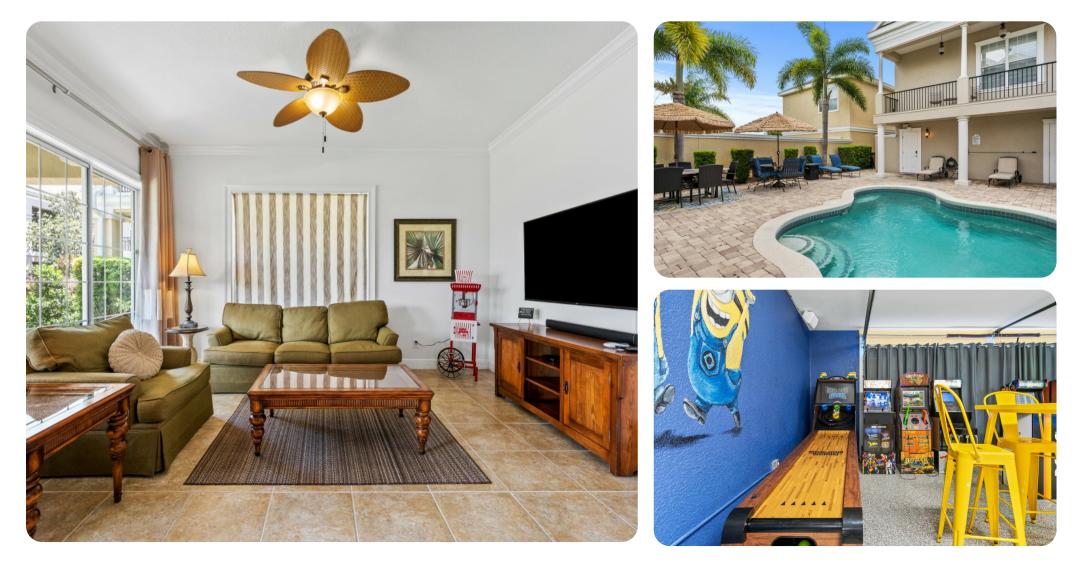

#### **Key Features**

- 6 bedrooms
- 4.5 bathrooms
- Sleeps 12
- Private pool
- Game room
- Access to resort amenities
- Complimentary use of children's equipment including high chair & stroller

## Living area

- Open-plan living area
- Fully equipped kitchen
- Breakfast bar with seating
- Dining table and chairs
- Tastefully furnished living room with flat-screen TV and comfortable sofas
- Upstairs loft area with mini-fridge, sink and microwave

#### Pool area

- Private pool
- Sunloungers
- Covered lanai with table and chairs

# Home entertainment

- Flat-screen TVs in living area and all bedrooms
- Game room includes arcade games, skeeball, gaming console station and Basketball game