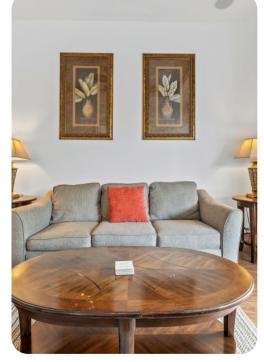

## Living area

- Open-plan living area
- Fully equipped kitchen
- Breakfast bar with seating
- Dining table and chairs
- Tastefully furnished living room with flat-screen TV and comfortable sofas
- Upstairs loft area with mini-fridge, sink and microwave