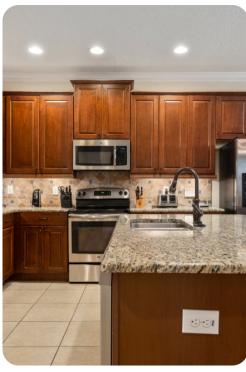

## Living Areas

- Open-plan living area
- Fully equipped kitchen
- Breakfast bar with seating
- Dining table and chairs
- Tastefully furnished living room with flat-screen TV and comfortable sofas