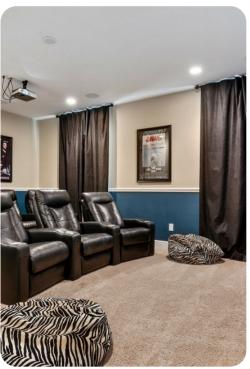

#### Home entertainment

- Flat-screen TVs in living area and all bedrooms
- Game room includes pool table, air-hockey table, foosball table, poker table and flat-screen TV with seating
- Home theater includes projector screen and cinema-style seating