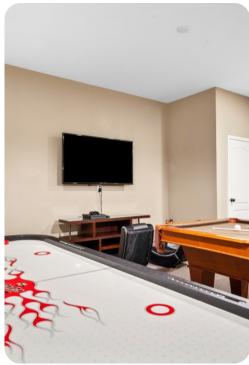

#### Home entertainment

- Flat-screen TVs in living area and all bedrooms
- Game room includes pool table, air-hockey table, foosball table, poker table and flat-screen TV with seating
- Home theater includes projector screen and cinema-style seating