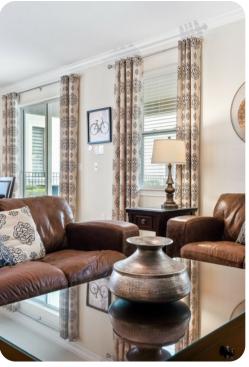

## Living Areas

- Open-plan living area
- Fully equipped kitchen
- Breakfast bar with seating
- Dining table and chairs
- Tastefully furnished living room with flat-screen TV and comfortable sofas