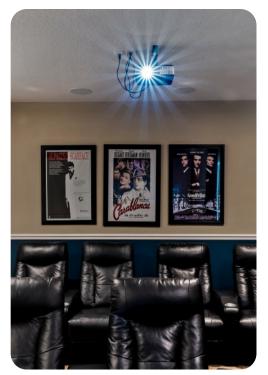

#### Home entertainment

- Flat-screen TVs in living area and all bedrooms
- Game room includes pool table, air-hockey table, foosball table, poker table and flat-screen TV with seating
- Home theater includes projector screen and cinema-style seating