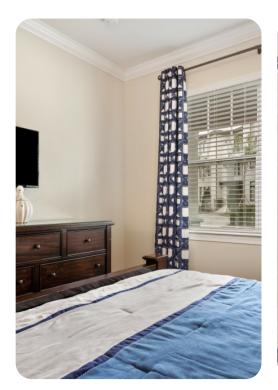

#### **Bedrooms**

- Bedroom 1 King-size bed and en-suite bathroom includes double vanity, walk-in shower and bathtub
- Bedroom 2 King-size bed; en-suite bathroom includes double vanity and walk-in shower
- Bedroom 3 King-size bed; adjacent bathroom includes single vanity and walk-in shower
- Bedroom 4 2 twin beds; Jack and Jill-style bathroom includes double vanity and walk-in shower
- Bedroom 5 King-size bed; Jack and Jill-style bathroom includes double vanity and walk-in shower
- Bedroom 6 King-size bed; adjacent bathroom includes single vanity and walk-in shower
- Bedroom 7 Bunk beds (twin/double); adjacent bathroom includes single vanity and walk-in shower
- Bedroom 8 King-size bed; adjacent bathroom includes single vanity and walk-in shower