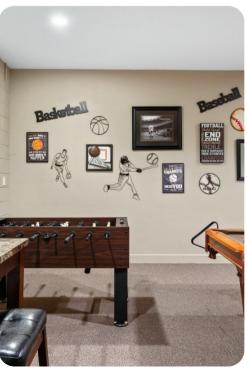

#### Home entertainment

- Flat-screen TVs in living area and all bedrooms
- Game room includes pool table, air-hockey table, foosball table, poker table and flat-screen TV with seating
- Home theater includes projector screen and cinema-style seating