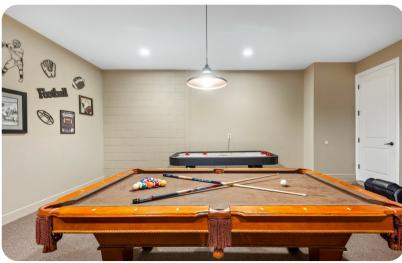

#### Home entertainment

- Flat-screen TVs in living area and all bedrooms
- Game room includes pool table, air-hockey table, foosball table, poker table and flat-screen TV with seating
- Home theater includes projector screen and cinema-style seating