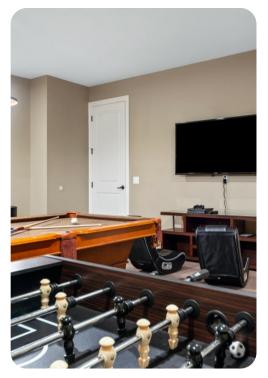

#### Home entertainment

- Flat-screen TVs in living area and all bedrooms
- Game room includes pool table, air-hockey table, foosball table, poker table and flat-screen TV with seating
- Home theater includes projector screen and cinema-style seating