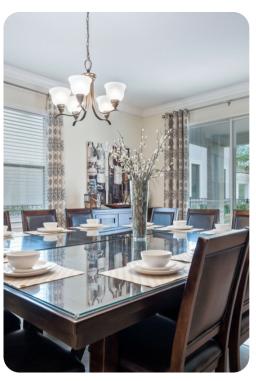

## Living Areas

- Open-plan living area
- Fully equipped kitchen
- Breakfast bar with seating
- Dining table and chairs
- Tastefully furnished living room with flat-screen TV and comfortable sofas