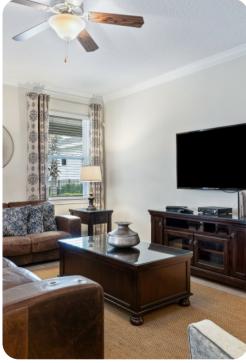

## Living Areas

- Open-plan living area
- Fully equipped kitchen
- Breakfast bar with seating
- Dining table and chairs
- Tastefully furnished living room with flat-screen TV and comfortable sofas

#### Home entertainment

- Flat-screen TVs in living area and all bedrooms
- Game room includes pool table, air-hockey table, foosball table, poker table and flat-screen TV with seating
- Home theater includes projector screen and cinema-style seating