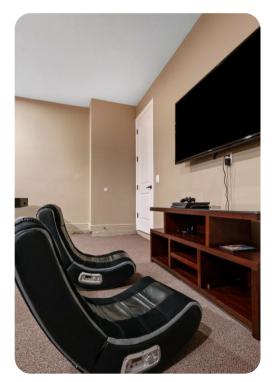

#### Home entertainment

- Flat-screen TVs in living area and all bedrooms
- Game room includes pool table, air-hockey table, foosball table, poker table and flat-screen TV with seating
- Home theater includes projector screen and cinema-style seating