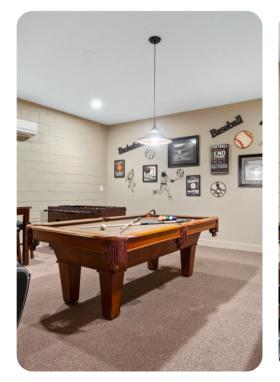

#### Home entertainment

- Flat-screen TVs in living area and all bedrooms
- Game room includes pool table, air-hockey table, foosball table, poker table and flat-screen TV with seating
- Home theater includes projector screen and cinema-style seating