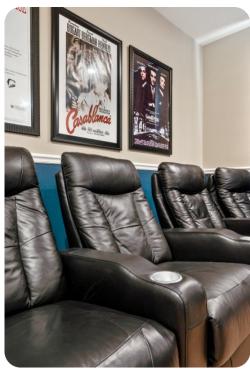

#### Home entertainment

- Flat-screen TVs in living area and all bedrooms
- Game room includes pool table, air-hockey table, foosball table, poker table and flat-screen TV with seating
- Home theater includes projector screen and cinema-style seating