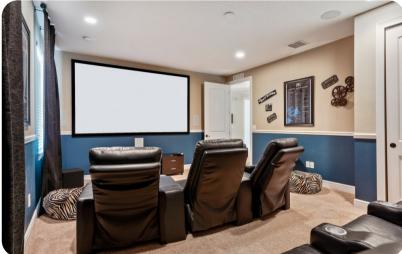

#### Home entertainment

- Flat-screen TVs in living area and all bedrooms
- Game room includes pool table, air-hockey table, foosball table, poker table and flat-screen TV with seating
- Home theater includes projector screen and cinema-style seating