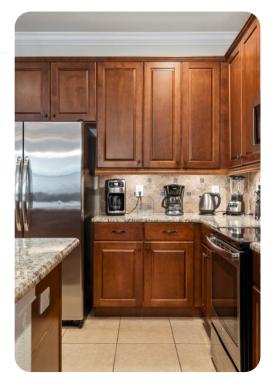

## Living Areas

- Open-plan living area
- Fully equipped kitchen
- Breakfast bar with seating
- Dining table and chairs
- Tastefully furnished living room with flat-screen TV and comfortable sofas