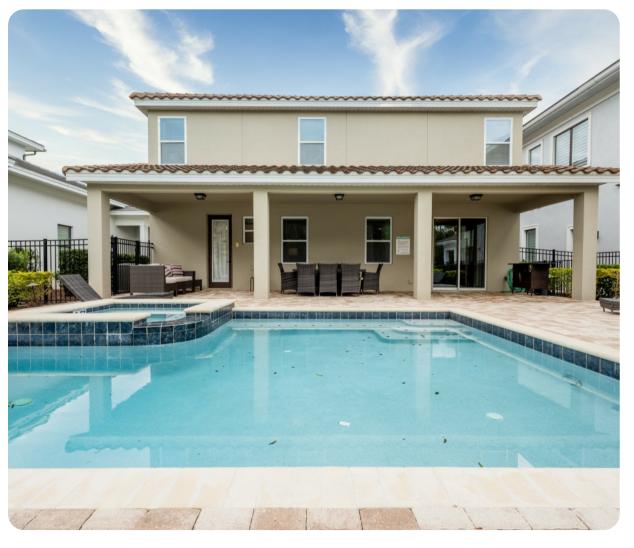

#### Pool Area

- Private Pool
- Spillover tub
- Sunloungers
- Covered lanai with alfresco dining table and chairs

Reunion Resort 592 | Page 2 of 8