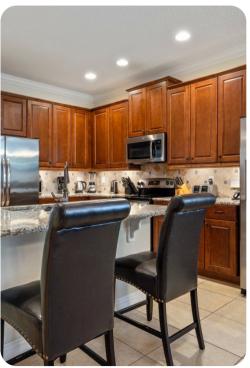

## Living Areas

- Open-plan living area
- Fully equipped kitchen
- Breakfast bar with seating
- Dining table and chairs
- Tastefully furnished living room with flat-screen TV and comfortable sofas