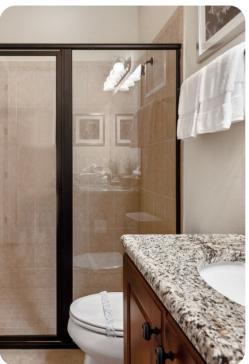

#### **Bedrooms**

- Bedroom 1 King-size bed and en-suite bathroom includes double vanity, walk-in shower and bathtub
- Bedroom 2 King-size bed; en-suite bathroom includes double vanity and walk-in shower
- Bedroom 3 King-size bed; adjacent bathroom includes single vanity and walk-in shower
- Bedroom 4 2 twin beds; Jack and Jill-style bathroom includes double vanity and walk-in shower
- Bedroom 5 King-size bed; Jack and Jill-style bathroom includes double vanity and walk-in shower
- Bedroom 6 King-size bed; adjacent bathroom includes single vanity and walk-in shower
- Bedroom 7 Bunk beds (twin/double); adjacent bathroom includes single vanity and walk-in shower
- Bedroom 8 King-size bed; adjacent bathroom includes single vanity and walk-in shower