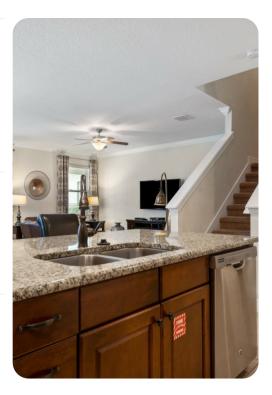

## Living Areas

- Open-plan living area
- Fully equipped kitchen
- Breakfast bar with seating
- Dining table and chairs
- Tastefully furnished living room with flat-screen TV and comfortable sofas