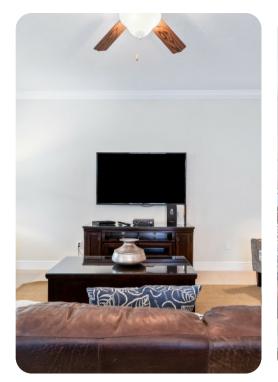

## Living Areas

- Open-plan living area
- Fully equipped kitchen
- Breakfast bar with seating
- Dining table and chairs
- Tastefully furnished living room with flat-screen TV and comfortable sofas

#### Home entertainment

- Flat-screen TVs in living area and all bedrooms
- Game room includes pool table, air-hockey table, foosball table, poker table and flat-screen TV with seating
- Home theater includes projector screen and cinema-style seating