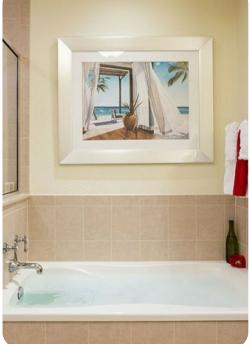

## Bedrooms

- Bedroom 1- King-size bed, two walk-in wardrobes and en-suite bathroom with double vanity, bathtub and shower.
- Bedroom 2- Queen-size bed, large closet and en-suite bathroom. TV and DVD player.
- Bedroom 3 2 double beds, large closet and en-suite bathroom. TV and DVD player.