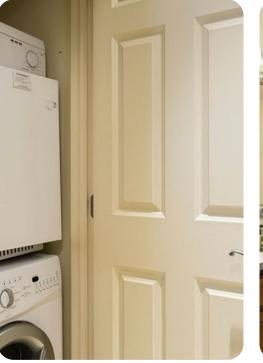

union Resort 579 | Page 1 of 6

### Key features

- 3 Bedrooms
- 3 Bathrooms
- Sleeps 6
- Located on 2nd floor with elevator access
- Complimentary use of children's equipment, including high chair & stroller

## Bedrooms

- Bedroom 1- King-size bed, two walk-in wardrobes and en-suite bathroom with double vanity, bathtub and shower.
- Bedroom 2- Queen-size bed, large closet and en-suite bathroom. TV and DVD player.
- Bedroom 3 2 double beds, large closet and en-suite bathroom. TV and DVD player.

### Living area

- 42-inch cable TV
- DVD player
- Fully equipped kitchen
- Formal dining area with seating

# Outside area

- Balcony with table and 4 chairs
- Golf course views

#### General

- Air-conditioning throughout
- Complimentary wifi
- Bedding and towels provided
- Private parking









# Reunion Resort 579 | Page 2 of 6

## Laundry room

- Washer and dryer
- Iron and ironing board

## Children's equipment

- High chair (complimentary)
- Stroller (complimentary)
- Pack and play (complimentary)
- Crib (available for hire)

## Places of interest

- Golf course 1 mile
- Supermarket 1 mile
- Shopping mall 2 miles
- Disney World 6 miles
- Seaworld 15 miles
- Universal Studios 21 miles
- Legoland 25 miles
- Airport 27 miles
- Beaches 75 miles









# Reunion Resort 579 | Page 3 of 6





Reunion Resort 579 | Page 4 of 6









Reunion Resort 579 | Page 5 of 6





Reunion Resort 579 | Page 6 of 6