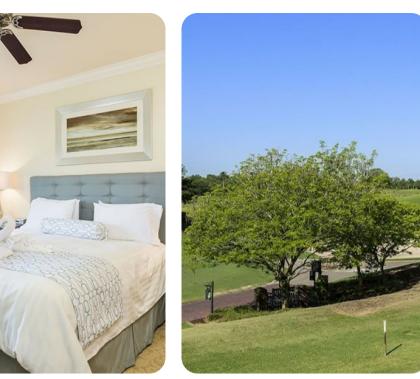

## Bedrooms

- Bedroom 1- King-size bed, two walk-in wardrobes and en-suite bathroom with double vanity, bathtub and shower.
- Bedroom 2- Queen-size bed, large closet and en-suite bathroom. TV and DVD player.
- Bedroom 3 2 double beds, large closet and en-suite bathroom. TV and DVD player.

# Outside area

- Balcony with table and 4 chairs
- Golf course views

## Places of interest

- Golf course 1 mile
- Supermarket 1 mile
- Shopping mall 2 miles
- Disney World 6 miles
- Seaworld 15 miles
- Universal Studios 21 miles
- Legoland 25 miles
- Airport 27 miles
- Beaches 75 miles