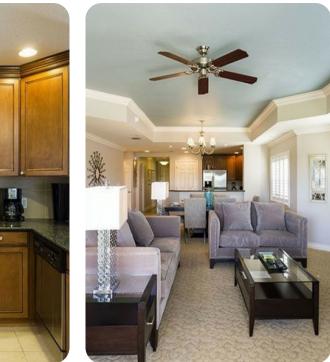

## Bedrooms

- Bedroom 1- King-size bed, two walk-in wardrobes and en-suite bathroom with double vanity, bathtub and shower.
- Bedroom 2- Queen-size bed, large closet and en-suite bathroom. TV and DVD player.
- Bedroom 3 2 double beds, large closet and en-suite bathroom. TV and DVD player.

### Living area

- 42-inch cable TV
- DVD player
- Fully equipped kitchen
- Formal dining area with seating

# Outside area

- Balcony with table and 4 chairs
- Golf course views

#### General

- Air-conditioning throughout
- Complimentary wifi
- Bedding and towels provided
- Private parking