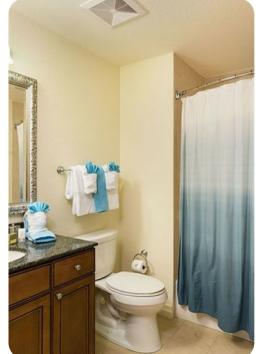

## Bedrooms

- Bedroom 1- King-size bed, two walk-in wardrobes and en-suite bathroom with double vanity, bathtub and shower.
- Bedroom 2- Queen-size bed, large closet and en-suite bathroom. TV and DVD player.
- Bedroom 3 2 double beds, large closet and en-suite bathroom. TV and DVD player.