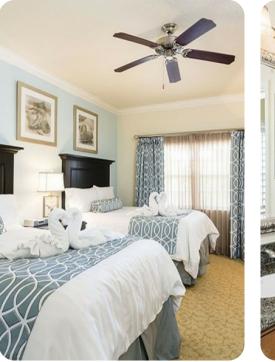

## Bedrooms

- Bedroom 1- King-size bed, two walk-in wardrobes and en-suite bathroom with double vanity, bathtub and shower.
- Bedroom 2- Queen-size bed, large closet and en-suite bathroom. TV and DVD player.
- Bedroom 3 2 double beds, large closet and en-suite bathroom. TV and DVD player.