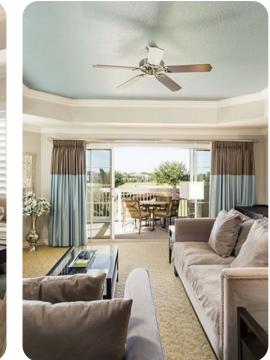

### Living area

- 42-inch cable TV
- DVD player
- Fully equipped kitchen
- Formal dining area with seating

# Outside area

- Balcony with table and 4 chairs
- Golf course views

#### General

- Air-conditioning throughout
- Complimentary wifi
- Bedding and towels provided
- Private parking