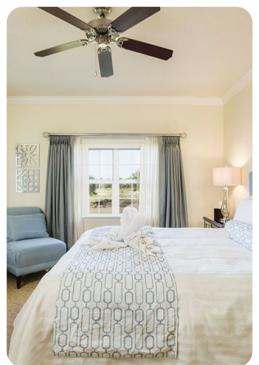

## Bedrooms

- Bedroom 1- King-size bed, two walk-in wardrobes and en-suite bathroom with double vanity, bathtub and shower.
- Bedroom 2- Queen-size bed, large closet and en-suite bathroom. TV and DVD player.
- Bedroom 3 2 double beds, large closet and en-suite bathroom. TV and DVD player.