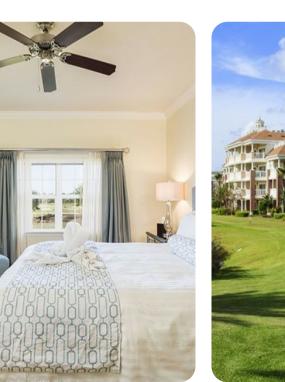

## Bedrooms

- Bedroom 1- King-size bed, two walk-in wardrobes and en-suite bathroom with double vanity, bathtub and shower.
- Bedroom 2- Queen-size bed, large closet and en-suite bathroom. TV and DVD player.
- Bedroom 3 2 double beds, large closet and en-suite bathroom. TV and DVD player.

# Outside area

- Balcony with table and 4 chairs
- Golf course views