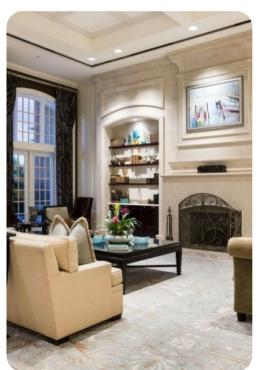

### Living area

- 42-inch cable TV
- DVD player
- Fully equipped kitchen
- Formal dining area with seating