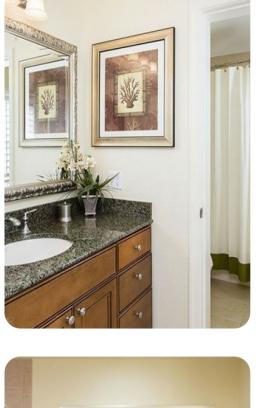

## Bedrooms

- Bedroom 1- King-size bed, two walk-in wardrobes and en-suite bathroom with double vanity, bathtub and shower.
- Bedroom 2- Queen-size bed, large closet and en-suite bathroom. TV and DVD player.
- Bedroom 3 2 double beds, large closet and en-suite bathroom. TV and DVD player.