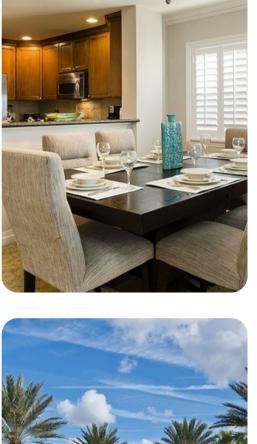

### Living area

- 42-inch cable TV
- DVD player
- Fully equipped kitchen
- Formal dining area with seating