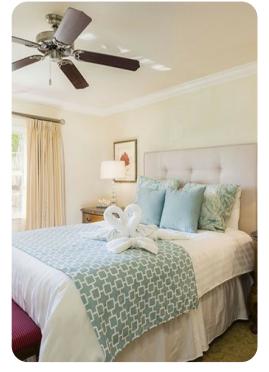

## Bedrooms

- Bedroom 1- King-size bed, two walk-in wardrobes and en-suite bathroom with double vanity, bathtub and shower.
- Bedroom 2- Queen-size bed, large closet and en-suite bathroom. TV and DVD player.
- Bedroom 3 2 double beds, large closet and en-suite bathroom. TV and DVD player.