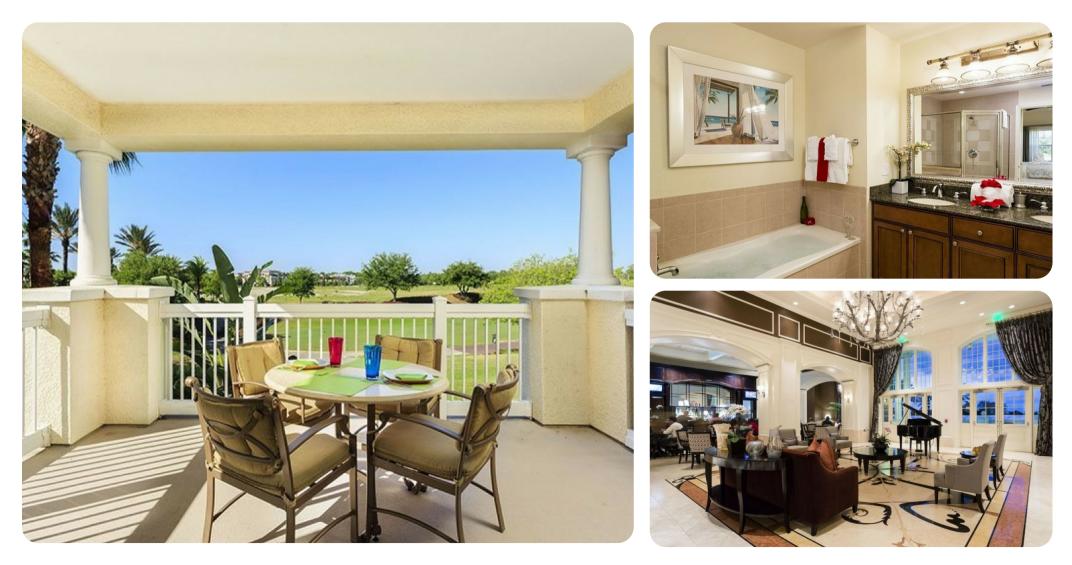

## Bedrooms

- Bedroom 1- King-size bed, two walk-in wardrobes and en-suite bathroom with double vanity, bathtub and shower.
- Bedroom 2- Queen-size bed, large closet and en-suite bathroom. TV and DVD player.
- Bedroom 3 2 double beds, large closet and en-suite bathroom. TV and DVD player.

# Outside area

- Balcony with table and 4 chairs
- Golf course views

#### General

- Air-conditioning throughout
- Complimentary wifi
- Bedding and towels provided
- Private parking