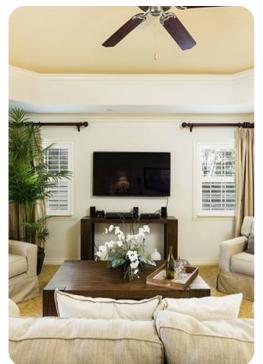

#### Living area

- 55 inch LED TV
- PlayStation 3 game console
- Bose surround sound system
- Fully equipped kitchen
- Formal dining table with seating for 8