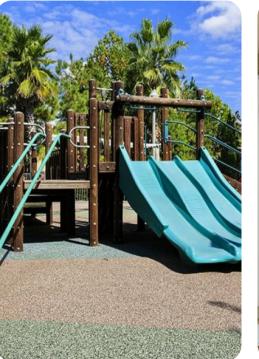

## Children's equipment

- High chair (complimentary)
- Stroller (complimentary)
- Pack and play (complimentary)
- Crib (available for hire)