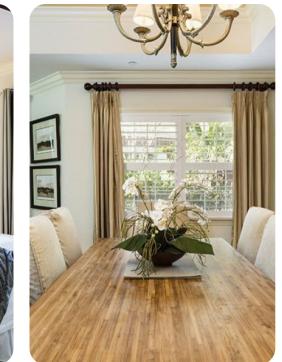

#### Living area

- 55 inch LED TV
- PlayStation 3 game console
- Bose surround sound system
- Fully equipped kitchen
- Formal dining table with seating for 8