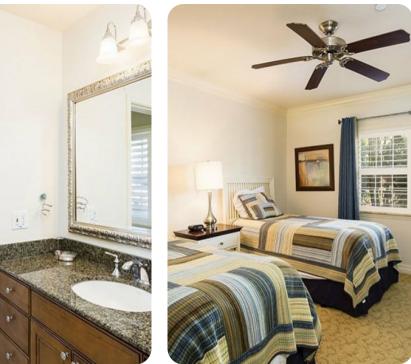

## Bedrooms

- Bedroom 1 King-size beds, walk-in wardrobe and en-suite bathroom with bathtub and shower.
  40-inch TV
- Bedroom 2 2 double beds, closet and en-suite bathroom. 40-inch TV.
- Bedroom 3 ââ,¬â€œ 2 twin beds, closet and en-suite bathroom. 40-inch TV