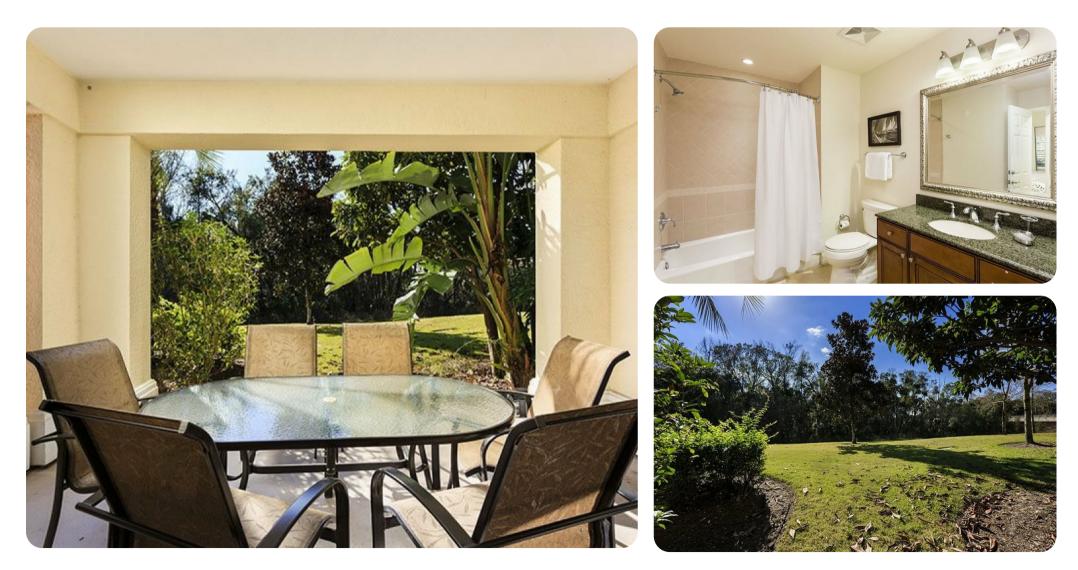

#### Outside area

- Balcony with table and 6 chairs
- Views of conservation area