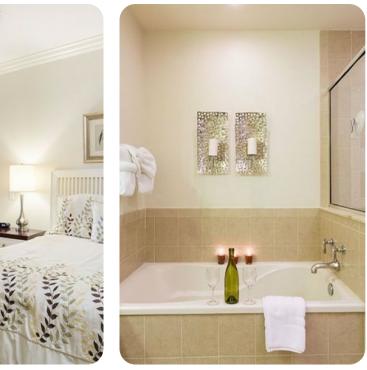

## Bedrooms

- Bedroom 1 King-size beds, walk-in wardrobe and en-suite bathroom with bathtub and shower.
  40-inch TV
- Bedroom 2 2 double beds, closet and en-suite bathroom. 40-inch TV.
- Bedroom 3 ââ,¬â€œ 2 twin beds, closet and en-suite bathroom. 40-inch TV