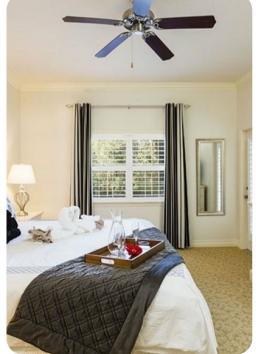

## Bedrooms

- Bedroom 1 King-size beds, walk-in wardrobe and en-suite bathroom with bathtub and shower.
  40-inch TV
- Bedroom 2 2 double beds, closet and en-suite bathroom. 40-inch TV.
- Bedroom 3 ââ,¬â€œ 2 twin beds, closet and en-suite bathroom. 40-inch TV