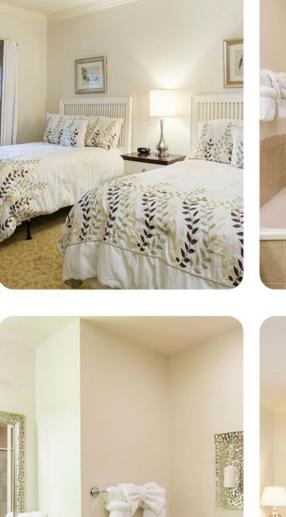

## Bedrooms

- Bedroom 1 King-size beds, walk-in wardrobe and en-suite bathroom with bathtub and shower.
  40-inch TV
- Bedroom 2 2 double beds, closet and en-suite bathroom. 40-inch TV.
- Bedroom 3 ââ,¬â€œ 2 twin beds, closet and en-suite bathroom. 40-inch TV