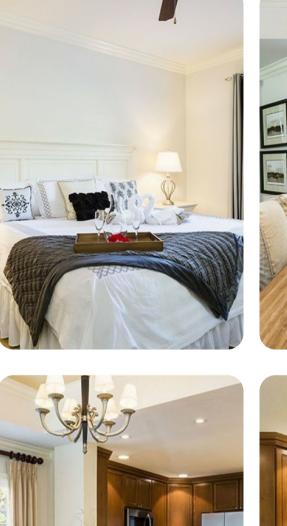

## Bedrooms

- Bedroom 1 King-size beds, walk-in wardrobe and en-suite bathroom with bathtub and shower.
  40-inch TV
- Bedroom 2 2 double beds, closet and en-suite bathroom. 40-inch TV.
- Bedroom 3 ââ,¬â€œ 2 twin beds, closet and en-suite bathroom. 40-inch TV