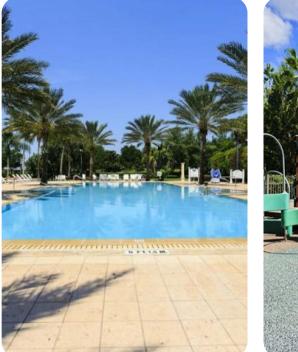

# Places of interest

- Golf course 1 mile
- Supermarket 1 mile
- Shopping mall 2 miles
- Disney World 6 miles
- Seaworld 15 miles
- Universal Studios 21 miles
- Legoland 25 miles
- Airport 27 miles
- Beaches 75 miles