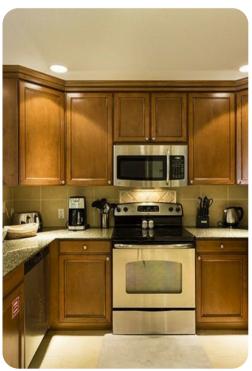

#### Living area

- 55 inch LED TV
- PlayStation 3 game console
- Bose surround sound system
- Fully equipped kitchen
- Formal dining table with seating for 8