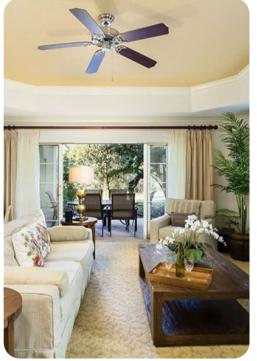

#### Living area

- 55 inch LED TV
- PlayStation 3 game console
- Bose surround sound system
- Fully equipped kitchen
- Formal dining table with seating for 8

#### Outside area

- Balcony with table and 6 chairs
- Views of conservation area