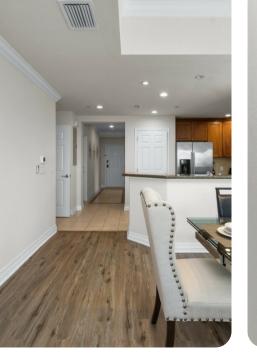

### Living area

- Flat-screen TV
- DVD player
- Fully equipped kitchen
- Formal dining area with seating