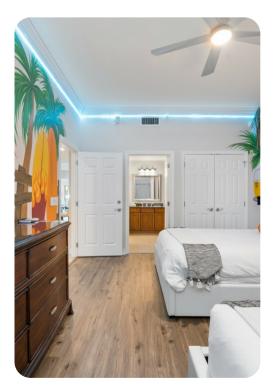

#### Bedrooms

- Bedroom 1 King-size bed
- Bedroom 2 Queen-size bed
- Bedroom 3 2 double beds

### Living area

- Flat-screen TV
- DVD player
- Fully equipped kitchen
- Formal dining area with seating

#### General

- Air-conditioning throughout
- Complimentary wifi
- Bedding and towels provided
- Private parking