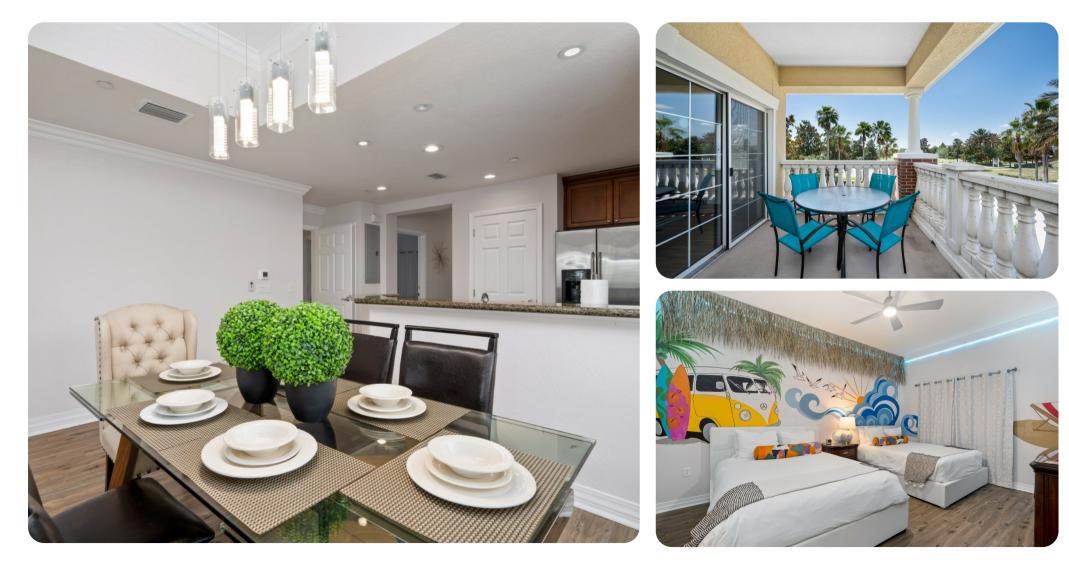

### Key features

- 3 Bedrooms
- 3 Bathrooms
- Sleeps 8
- Located on 3rd floor with elevator access
- Access to resort amenities
- Complimentary use of children's equipment, including high chair & stroller

#### Bedrooms

- Bedroom 1 King-size bed
- Bedroom 2 Queen-size bed
- Bedroom 3 2 double beds

### Living area

- Flat-screen TV
- DVD player
- Fully equipped kitchen
- Formal dining area with seating

## Outside area

- Terrace balcony
- Patio table and chairs
- Overlooking Independence golf course designed by Tom Watson
- 10 minute walk to Reunion's waterpark