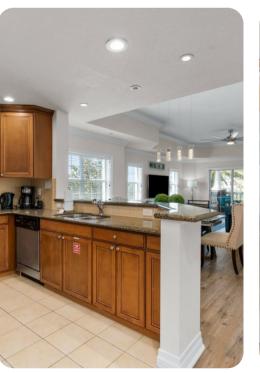

### Living area

- Flat-screen TV
- DVD player
- Fully equipped kitchen
- Formal dining area with seating