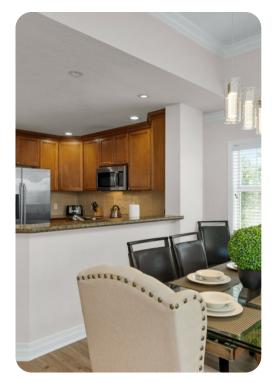

### Living area

- Flat-screen TV
- DVD player
- Fully equipped kitchen
- Formal dining area with seating