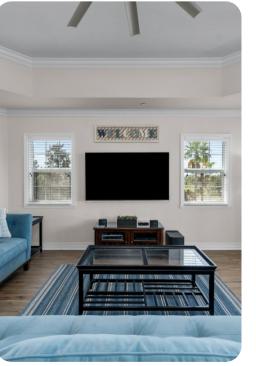

### Living area

- Flat-screen TV
- DVD player
- Fully equipped kitchen
- Formal dining area with seating