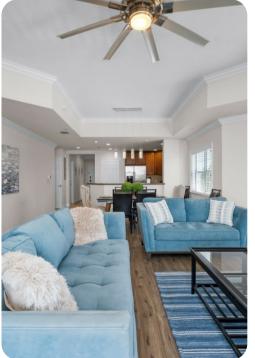

### Living area

- Flat-screen TV
- DVD player
- Fully equipped kitchen
- Formal dining area with seating