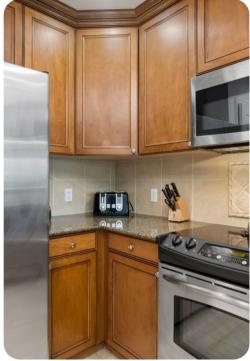

### Living area

- Flat-screen TV
- DVD player
- Fully equipped kitchen
- Formal dining area with seating