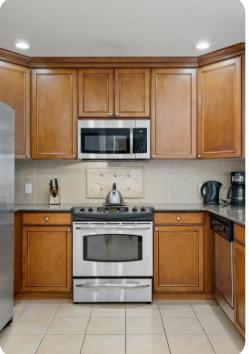

### Living area

- Flat-screen TV
- DVD player
- Fully equipped kitchen
- Formal dining area with seating