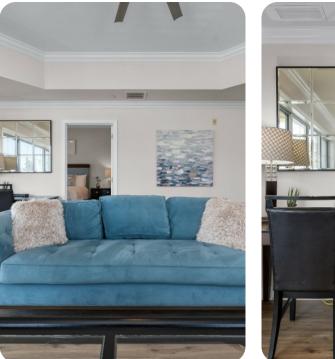

### Living area

- Flat-screen TV
- DVD player
- Fully equipped kitchen
- Formal dining area with seating