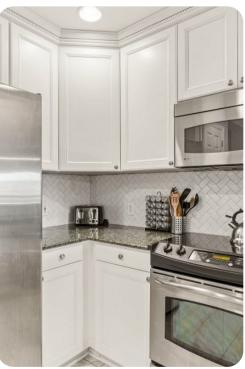

# Living area

- 55-inch LED smart TV
- Blu-Ray player
- PlayStation3
- Fully equipped kitchen
- Formal dining area with seating