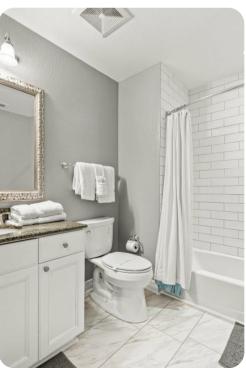

#### **Bedrooms**

- Bedroom 1 King-size bed, walk-in wardrobe and en-suite bathroom. 42-inch TV
- Bedroom 2 Queen-size bed, large closet and en-suite bathroom. Flatscreen TV
- Bedroom 3 2 double beds, large closet and en-suite bathroom. Flatscreen TV