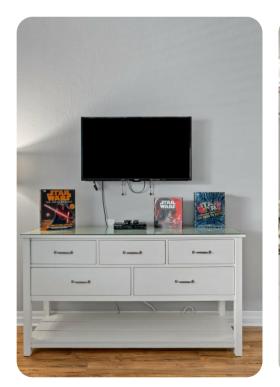

#### **Bedrooms**

- Bedroom 1 King-size bed, walk-in wardrobe and en-suite bathroom. 42-inch TV
- Bedroom 2 Queen-size bed, large closet and en-suite bathroom. Flatscreen TV
- Bedroom 3 2 double beds, large closet and en-suite bathroom. Flatscreen TV

# Living area

- 55-inch LED smart TV
- Blu-Ray player
- PlayStation3
- Fully equipped kitchen
- Formal dining area with seating