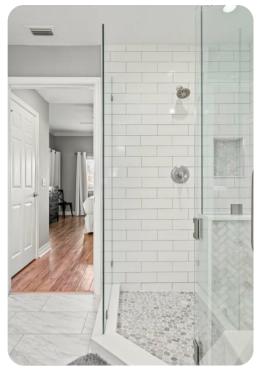

#### **Bedrooms**

- Bedroom 1 King-size bed, walk-in wardrobe and en-suite bathroom. 42-inch TV
- Bedroom 2 Queen-size bed, large closet and en-suite bathroom. Flatscreen TV
- Bedroom 3 2 double beds, large closet and en-suite bathroom. Flatscreen TV