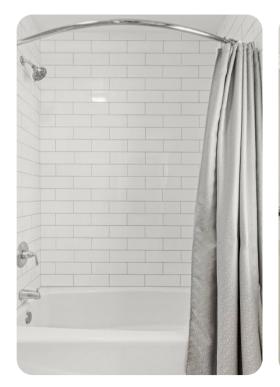

#### **Bedrooms**

- Bedroom 1 King-size bed, walk-in wardrobe and en-suite bathroom. 42-inch TV
- Bedroom 2 Queen-size bed, large closet and en-suite bathroom. Flatscreen TV
- Bedroom 3 2 double beds, large closet and en-suite bathroom. Flatscreen TV