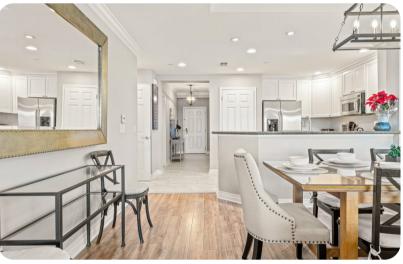

# Living area

- 55-inch LED smart TV
- Blu-Ray player
- PlayStation3
- Fully equipped kitchen
- Formal dining area with seating