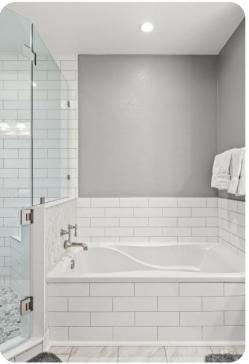

#### **Bedrooms**

- Bedroom 1 King-size bed, walk-in wardrobe and en-suite bathroom. 42-inch TV
- Bedroom 2 Queen-size bed, large closet and en-suite bathroom. Flatscreen TV
- Bedroom 3 2 double beds, large closet and en-suite bathroom. Flatscreen TV