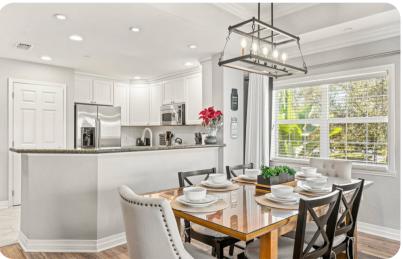

# Living area

- 55-inch LED smart TV
- Blu-Ray player
- PlayStation3
- Fully equipped kitchen
- Formal dining area with seating