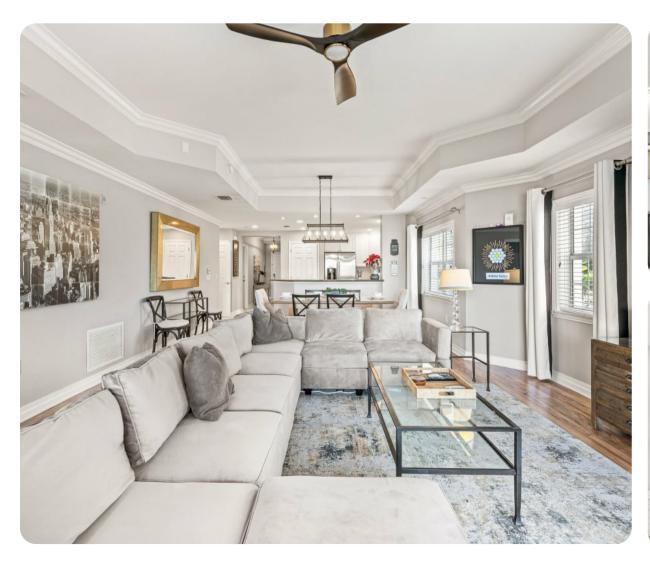

# Living area

- 55-inch LED smart TV
- Blu-Ray player
- PlayStation3
- Fully equipped kitchen
- Formal dining area with seating

#### General

- Air-conditioning throughout
- Complimentary wifi
- Bedding and towels provided
- Private parking

Reunion Resort 553 | Page 2 of 7