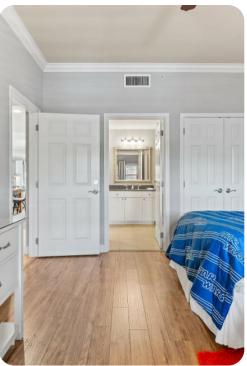

#### **Bedrooms**

- Bedroom 1 King-size bed, walk-in wardrobe and en-suite bathroom. 42-inch TV
- Bedroom 2 Queen-size bed, large closet and en-suite bathroom. Flatscreen TV
- Bedroom 3 2 double beds, large closet and en-suite bathroom. Flatscreen TV