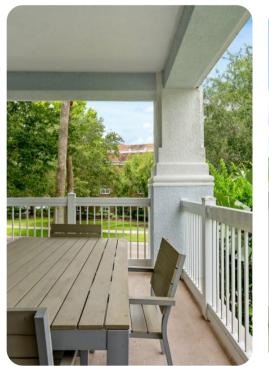

#### Outside area

- Balcony with table and 8 chairs
- Sunloungers
- Overlooking the Tom Watson golf course