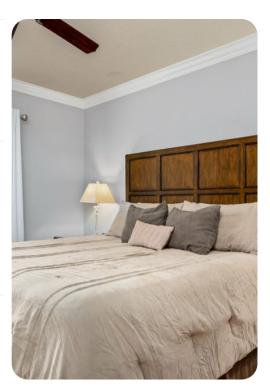

#### **Bedrooms**

- Bedroom 1 King-size bed, walk-in wardrobe and en-suite bathroom. 42-inch TV
- Bedroom 2 Queen-size bed, large closet and en-suite bathroom. Flatscreen TV
- Bedroom 3 2 double beds, large closet and en-suite bathroom. Flatscreen TV