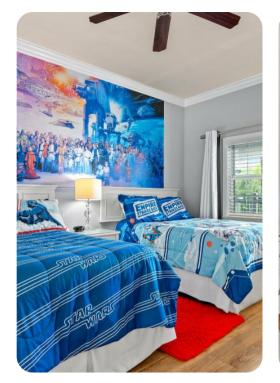

#### **Bedrooms**

- Bedroom 1 King-size bed, walk-in wardrobe and en-suite bathroom. 42-inch TV
- Bedroom 2 Queen-size bed, large closet and en-suite bathroom. Flatscreen TV
- Bedroom 3 2 double beds, large closet and en-suite bathroom. Flatscreen TV