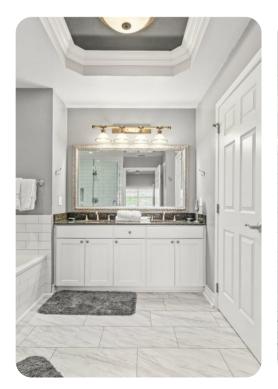

#### **Bedrooms**

- Bedroom 1 King-size bed, walk-in wardrobe and en-suite bathroom. 42-inch TV
- Bedroom 2 Queen-size bed, large closet and en-suite bathroom. Flatscreen TV
- Bedroom 3 2 double beds, large closet and en-suite bathroom. Flatscreen TV