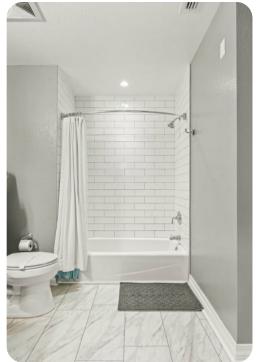

#### **Bedrooms**

- Bedroom 1 King-size bed, walk-in wardrobe and en-suite bathroom. 42-inch TV
- Bedroom 2 Queen-size bed, large closet and en-suite bathroom. Flatscreen TV
- Bedroom 3 2 double beds, large closet and en-suite bathroom. Flatscreen TV