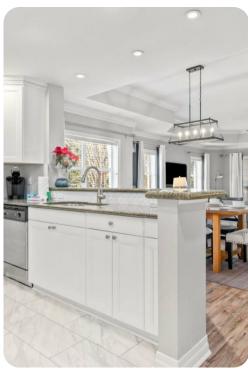

# Living area

- 55-inch LED smart TV
- Blu-Ray player
- PlayStation3
- Fully equipped kitchen
- Formal dining area with seating