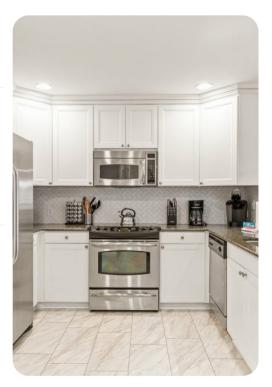

# Living area

- 55-inch LED smart TV
- Blu-Ray player
- PlayStation3
- Fully equipped kitchen
- Formal dining area with seating