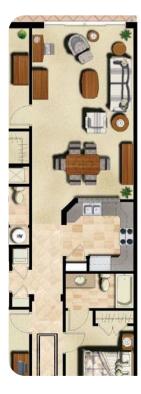

# Key features

- 3 Bedrooms
- 3 Bathrooms
- Sleeps 6
- Located on the 2nd floor with elevator access
- Access to resort amenities
- Complimentary use of childrens equipment, including high chair & stroller

#### **Bedrooms**

- Bedroom 1 King-size bed, walk-in wardrobe and en-suite bathroom. 42-inch TV
- Bedroom 2 Queen-size bed, large closet and en-suite bathroom. Flatscreen TV
- Bedroom 3 2 double beds, large closet and en-suite bathroom. Flatscreen TV

# Living area

- 55-inch LED smart TV
- Blu-Ray player
- PlayStation3
- Fully equipped kitchen
- Formal dining area with seating