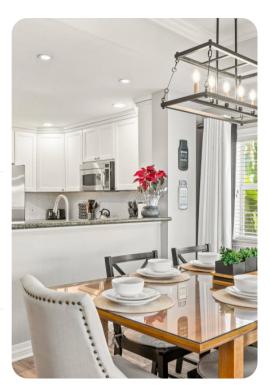

# Living area

- 55-inch LED smart TV
- Blu-Ray player
- PlayStation3
- Fully equipped kitchen
- Formal dining area with seating