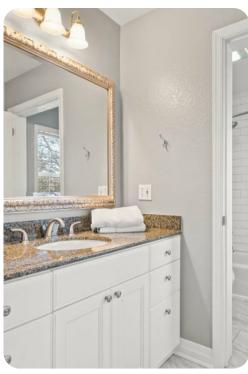

#### **Bedrooms**

- Bedroom 1 King-size bed, walk-in wardrobe and en-suite bathroom. 42-inch TV
- Bedroom 2 Queen-size bed, large closet and en-suite bathroom. Flatscreen TV
- Bedroom 3 2 double beds, large closet and en-suite bathroom. Flatscreen TV