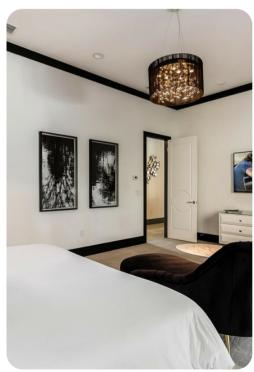

#### **Bedrooms**

#### **Ground Floor**

- Bedroom 1 King-size bed; en-suite bathroom includes single vanity, walk-in shower and bathtub
- Bedroom 2 King-size bed; en-suite bathroom includes single vanity and walk-in shower
- Bedroom 3 King-size bed; en-suite bathroom includes single vanity and walk-in shower
- Bedroom 4 King-size bed; en-suite bathroom includes single vanity and walk-in shower

#### First Floor

- Bedroom 5 King-size bed; en-suite bathroom includes single vanity, walk-in shower and bathtub. Access to balcony
- Bedroom 6 King-size bed; en-suite bathroom includes single vanity and walk-in shower
- Bedroom 7 2 double beds; en-suite bathroom includes double vanity and walk-in shower
- Bedroom 8 Themed bedroom with 2 bunk beds (twin/twin); en-suite bathroom includes single vanity and walk-in shower. Access to other themed bedrooms via secret tunnel
- Bedroom 9 Themed bedroom with 2 bunk beds (twin/twin); en-suite bathroom includes single vanity and walk-in shower. Access to other themed bedrooms via secret tunnel
- Bedroom 10 Secret themed room, located behind a bookcase with bunk bed (twin/twin); en-suite bathroom includes single vanity and walk-in shower. Access to other themed bedrooms via secret tunnel