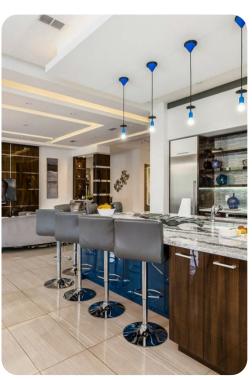

# Living area

- Open-plan living area
- Fully equipped kitchen
- Breakfast bar with seating
- Dining table and chairs
- Tastefully furnished living room with flat-screen TV and leather sofas