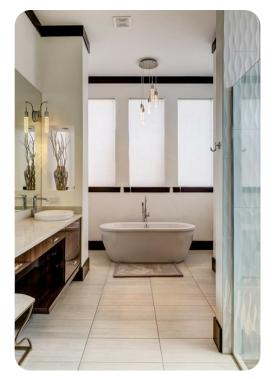

#### **Ground Floor**

- Bedroom 1 King-size bed; en-suite bathroom includes single vanity, walk-in shower and bathtub
- Bedroom 2 King-size bed; en-suite bathroom includes single vanity and walk-in shower
- Bedroom 3 King-size bed; en-suite bathroom includes single vanity and walk-in shower
- Bedroom 4 King-size bed; en-suite bathroom includes single vanity and walk-in shower

#### First Floor

- Bedroom 5 King-size bed; en-suite bathroom includes single vanity, walk-in shower and bathtub. Access to balcony
- Bedroom 6 King-size bed; en-suite bathroom includes single vanity and walk-in shower
- Bedroom 7 2 double beds; en-suite bathroom includes double vanity and walk-in shower
- Bedroom 8 Themed bedroom with 2 bunk beds (twin/twin); en-suite bathroom includes single vanity and walk-in shower. Access to other themed bedrooms via secret tunnel
- Bedroom 9 Themed bedroom with 2 bunk beds (twin/twin); en-suite bathroom includes single vanity and walk-in shower. Access to other themed bedrooms via secret tunnel
- Bedroom 10 Secret themed room, located behind a bookcase with bunk bed (twin/twin); en-suite bathroom includes single vanity and walk-in shower. Access to other themed bedrooms via secret tunnel