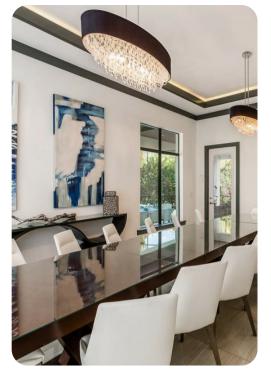

# Living area

- Open-plan living area
- Fully equipped kitchen
- Breakfast bar with seating
- Dining table and chairs
- Tastefully furnished living room with flat-screen TV and leather sofas