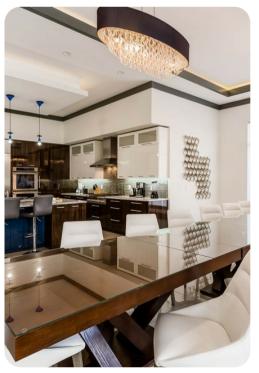

# Living area

- Open-plan living area
- Fully equipped kitchen
- Breakfast bar with seating
- Dining table and chairs
- Tastefully furnished living room with flat-screen TV and leather sofas