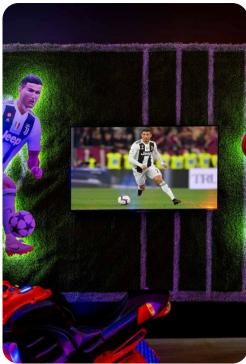

#### First Floor

- Bedroom 5 King-size bed; en-suite bathroom includes single vanity, walk-in shower and bathtub. Access to balcony
- Bedroom 6 King-size bed; en-suite bathroom includes single vanity and walk-in shower
- Bedroom 7 2 double beds; en-suite bathroom includes double vanity and walk-in shower
- Bedroom 8 Themed bedroom with 2 bunk beds (twin/twin); en-suite bathroom includes single vanity and walk-in shower. Access to other themed bedrooms via secret tunnel
- Bedroom 9 Themed bedroom with 2 bunk beds (twin/twin); en-suite bathroom includes single vanity and walk-in shower. Access to other themed bedrooms via secret tunnel
- Bedroom 10 Secret themed room, located behind a bookcase with bunk bed (twin/twin); en-suite bathroom includes single vanity and walk-in shower. Access to other themed bedrooms via secret tunnel