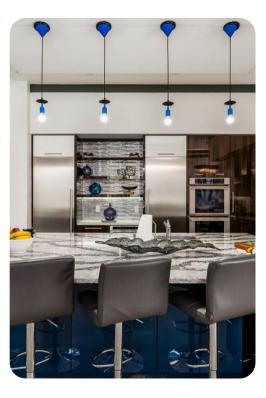

# Living area

- Open-plan living area
- Fully equipped kitchen
- Breakfast bar with seating
- Dining table and chairs
- Tastefully furnished living room with flat-screen TV and leather sofas