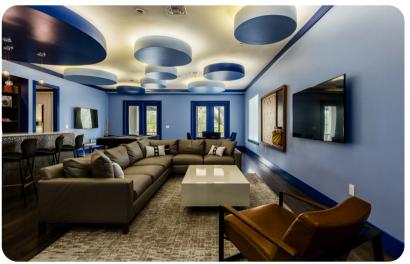

# Living area

- Open-plan living area
- Fully equipped kitchen
- Breakfast bar with seating
- Dining table and chairs
- Tastefully furnished living room with flat-screen TV and leather sofas