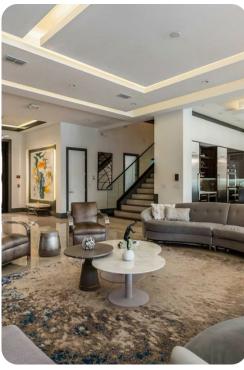

# Living area

- Open-plan living area
- Fully equipped kitchen
- Breakfast bar with seating
- Dining table and chairs
- Tastefully furnished living room with flat-screen TV and leather sofas