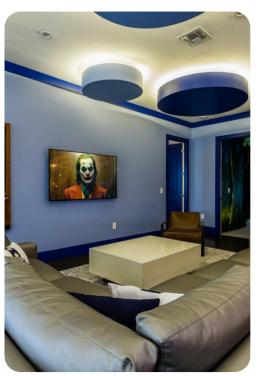

# Home entertainment

- Flat-screen TVs in living area and all bedrooms
- Home theater with projector screen and cinema-style seating
- Themed games room includes air-hockey table, x2 basketball shooting games, virtual bowling game, shooting & racing games and flat-screen TVs
- Upstairs loft area with x2 flat-screen TV's, Karaoke machine, pool table, wet bar, giant scrabble and additional board games
- Upper floor balcony with foosball table, shuffleboard table, giant connect four and seating