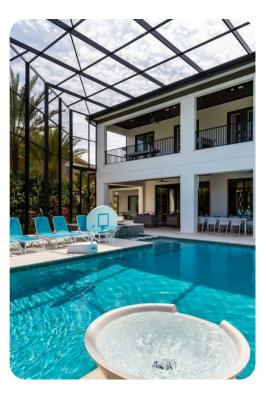

#### Pool area

- Private pool
- Spillover tub
- Pool cage
- Sunloungers
- Covered lanai with flat-screen TVs and multiple seating areas
- Alfresco dining area
- Outdoor kitchen with built-in BBQ
- Pool bathroom