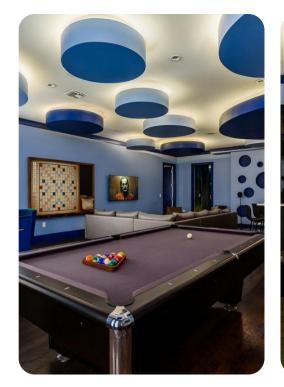

# Home entertainment

- Flat-screen TVs in living area and all bedrooms
- Home theater with projector screen and cinema-style seating
- Themed games room includes air-hockey table, x2 basketball shooting games, virtual bowling game, shooting & racing games and flat-screen TVs
- Upstairs loft area with x2 flat-screen TV's, Karaoke machine, pool table, wet bar, giant scrabble and additional board games
- Upper floor balcony with foosball table, shuffleboard table, giant connect four and seating