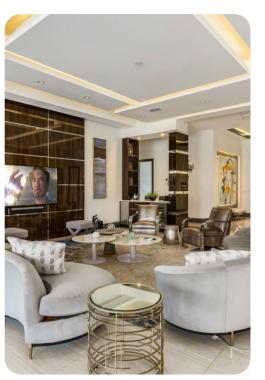

# Living area

- Open-plan living area
- Fully equipped kitchen
- Breakfast bar with seating
- Dining table and chairs
- Tastefully furnished living room with flat-screen TV and leather sofas