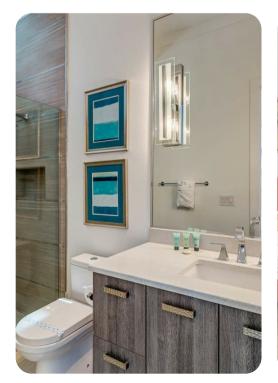

#### **Ground Floor**

- Bedroom 1 King-size bed; en-suite bathroom includes single vanity, walk-in shower and bathtub
- Bedroom 2 King-size bed; en-suite bathroom includes single vanity and walk-in shower
- Bedroom 3 King-size bed; en-suite bathroom includes single vanity and walk-in shower
- Bedroom 4 King-size bed; en-suite bathroom includes single vanity and walk-in shower

#### First Floor

- Bedroom 5 King-size bed; en-suite bathroom includes single vanity, walk-in shower and bathtub. Access to balcony
- Bedroom 6 King-size bed; en-suite bathroom includes single vanity and walk-in shower
- Bedroom 7 2 double beds; en-suite bathroom includes double vanity and walk-in shower
- Bedroom 8 Themed bedroom with 2 bunk beds (twin/twin); en-suite bathroom includes single vanity and walk-in shower. Access to other themed bedrooms via secret tunnel
- Bedroom 9 Themed bedroom with 2 bunk beds (twin/twin); en-suite bathroom includes single vanity and walk-in shower. Access to other themed bedrooms via secret tunnel
- Bedroom 10 Secret themed room, located behind a bookcase with bunk bed (twin/twin); en-suite bathroom includes single vanity and walk-in shower. Access to other themed bedrooms via secret tunnel