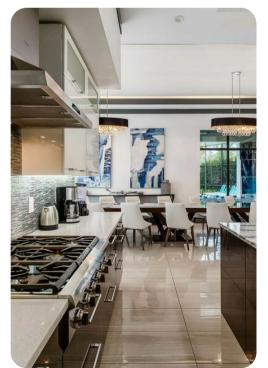

# Living area

- Open-plan living area
- Fully equipped kitchen
- Breakfast bar with seating
- Dining table and chairs
- Tastefully furnished living room with flat-screen TV and leather sofas