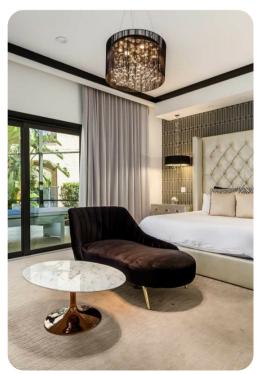

#### **Bedrooms**

#### **Ground Floor**

- Bedroom 1 King-size bed; en-suite bathroom includes single vanity, walk-in shower and bathtub
- Bedroom 2 King-size bed; en-suite bathroom includes single vanity and walk-in shower
- Bedroom 3 King-size bed; en-suite bathroom includes single vanity and walk-in shower
- Bedroom 4 King-size bed; en-suite bathroom includes single vanity and walk-in shower

#### First Floor

- Bedroom 5 King-size bed; en-suite bathroom includes single vanity, walk-in shower and bathtub. Access to balcony
- Bedroom 6 King-size bed; en-suite bathroom includes single vanity and walk-in shower
- Bedroom 7 2 double beds; en-suite bathroom includes double vanity and walk-in shower
- Bedroom 8 Themed bedroom with 2 bunk beds (twin/twin); en-suite bathroom includes single vanity and walk-in shower. Access to other themed bedrooms via secret tunnel
- Bedroom 9 Themed bedroom with 2 bunk beds (twin/twin); en-suite bathroom includes single vanity and walk-in shower. Access to other themed bedrooms via secret tunnel
- Bedroom 10 Secret themed room, located behind a bookcase with bunk bed (twin/twin); en-suite bathroom includes single vanity and walk-in shower. Access to other themed bedrooms via secret tunnel