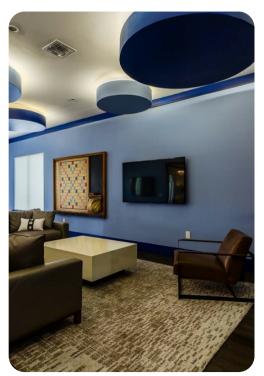

# Living area

- Open-plan living area
- Fully equipped kitchen
- Breakfast bar with seating
- Dining table and chairs
- Tastefully furnished living room with flat-screen TV and leather sofas