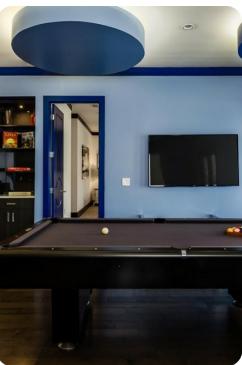

# Home entertainment

- Flat-screen TVs in living area and all bedrooms
- Home theater with projector screen and cinema-style seating
- Themed games room includes air-hockey table, x2 basketball shooting games, virtual bowling game, shooting & racing games and flat-screen TVs
- Upstairs loft area with x2 flat-screen TV's, Karaoke machine, pool table, wet bar, giant scrabble and additional board games
- Upper floor balcony with foosball table, shuffleboard table, giant connect four and seating