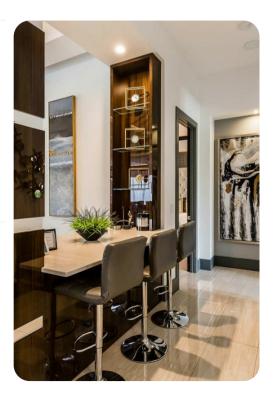

# Living area

- Open-plan living area
- Fully equipped kitchen
- Breakfast bar with seating
- Dining table and chairs
- Tastefully furnished living room with flat-screen TV and leather sofas