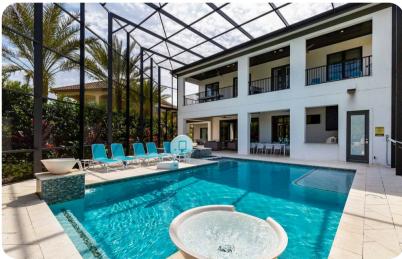

#### Pool area

- Private pool
- Spillover tub
- Pool cage
- Sunloungers
- Covered lanai with flat-screen TVs and multiple seating areas
- Alfresco dining area
- Outdoor kitchen with built-in BBQ
- Pool bathroom