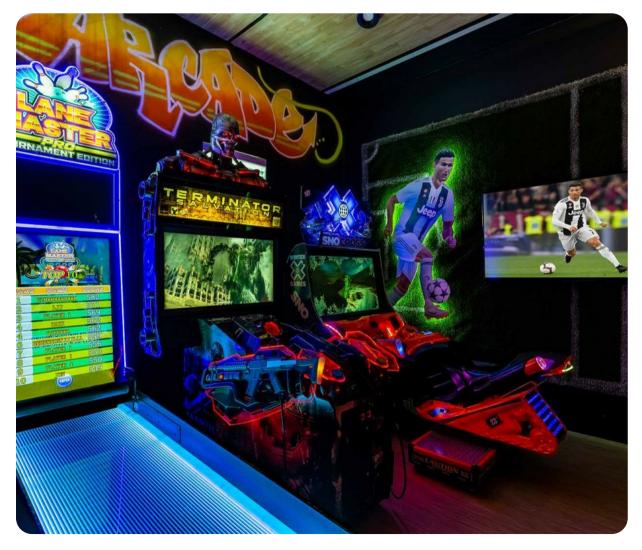

# Home entertainment

- Flat-screen TVs in living area and all bedrooms
- Home theater with projector screen and cinema-style seating
- Themed games room includes air-hockey table, x2 basketball shooting games, virtual bowling game, shooting & racing games and flat-screen TVs
- Upstairs loft area with x2 flat-screen TV's, Karaoke machine, pool table, wet bar, giant scrabble and additional board games
- Upper floor balcony with foosball table, shuffleboard table, giant connect four and seating