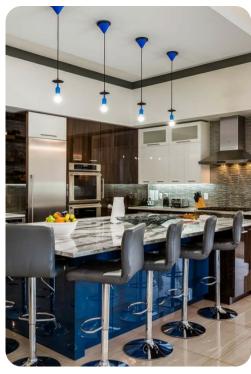

# Living area

- Open-plan living area
- Fully equipped kitchen
- Breakfast bar with seating
- Dining table and chairs
- Tastefully furnished living room with flat-screen TV and leather sofas