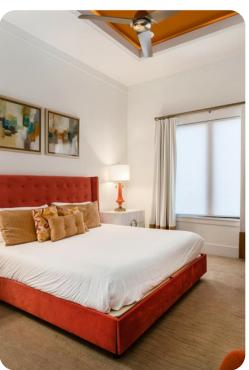

#### First Floor

- Bedroom 5 King-size bed; en-suite bathroom includes single vanity, walk-in shower and bathtub. Access to balcony
- Bedroom 6 King-size bed; en-suite bathroom includes single vanity and walk-in shower
- Bedroom 7 2 double beds; en-suite bathroom includes double vanity and walk-in shower
- Bedroom 8 Themed bedroom with 2 bunk beds (twin/twin); en-suite bathroom includes single vanity and walk-in shower. Access to other themed bedrooms via secret tunnel
- Bedroom 9 Themed bedroom with 2 bunk beds (twin/twin); en-suite bathroom includes single vanity and walk-in shower. Access to other themed bedrooms via secret tunnel
- Bedroom 10 Secret themed room, located behind a bookcase with bunk bed (twin/twin); en-suite bathroom includes single vanity and walk-in shower. Access to other themed bedrooms via secret tunnel