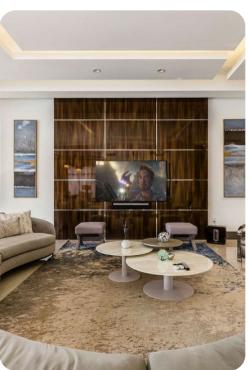

# Living area

- Open-plan living area
- Fully equipped kitchen
- Breakfast bar with seating
- Dining table and chairs
- Tastefully furnished living room with flat-screen TV and leather sofas