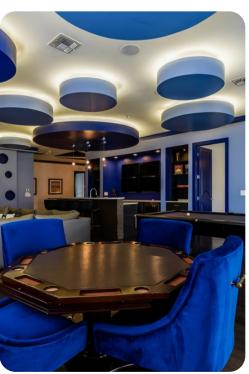

# Home entertainment

- Flat-screen TVs in living area and all bedrooms
- Home theater with projector screen and cinema-style seating
- Themed games room includes air-hockey table, x2 basketball shooting games, virtual bowling game, shooting & racing games and flat-screen TVs
- Upstairs loft area with x2 flat-screen TV's, Karaoke machine, pool table, wet bar, giant scrabble and additional board games
- Upper floor balcony with foosball table, shuffleboard table, giant connect four and seating