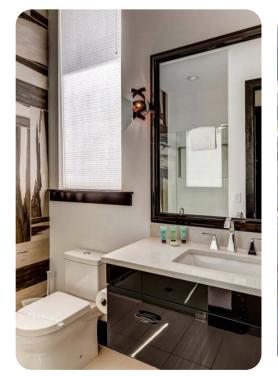

#### **Ground Floor**

- Bedroom 1 King-size bed; en-suite bathroom includes single vanity, walk-in shower and bathtub
- Bedroom 2 King-size bed; en-suite bathroom includes single vanity and walk-in shower
- Bedroom 3 King-size bed; en-suite bathroom includes single vanity and walk-in shower
- Bedroom 4 King-size bed; en-suite bathroom includes single vanity and walk-in shower

#### First Floor

- Bedroom 5 King-size bed; en-suite bathroom includes single vanity, walk-in shower and bathtub. Access to balcony
- Bedroom 6 King-size bed; en-suite bathroom includes single vanity and walk-in shower
- Bedroom 7 2 double beds; en-suite bathroom includes double vanity and walk-in shower
- Bedroom 8 Themed bedroom with 2 bunk beds (twin/twin); en-suite bathroom includes single vanity and walk-in shower. Access to other themed bedrooms via secret tunnel
- Bedroom 9 Themed bedroom with 2 bunk beds (twin/twin); en-suite bathroom includes single vanity and walk-in shower. Access to other themed bedrooms via secret tunnel
- Bedroom 10 Secret themed room, located behind a bookcase with bunk bed (twin/twin); en-suite bathroom includes single vanity and walk-in shower. Access to other themed bedrooms via secret tunnel