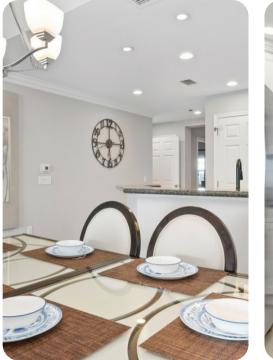

### Living area

- Open-plan living area
- Fully equipped kitchen
- Formal dining table with seating for 8
- Living area with 55 inch flat-screen TV and sofa