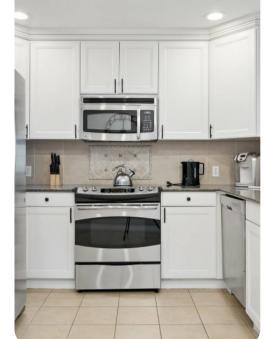

### Living area

- Open-plan living area
- Fully equipped kitchen
- Formal dining table with seating for 8
- Living area with 55 inch flat-screen TV and sofa