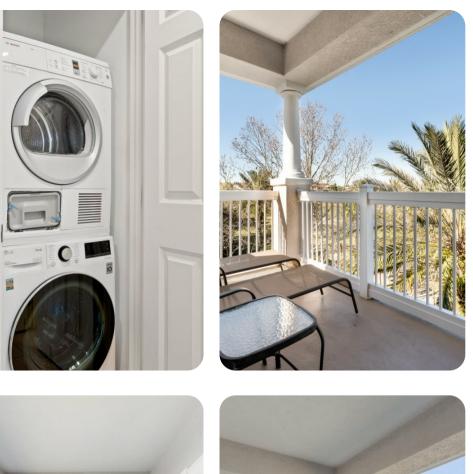

#### Outside area

- Private balcony with table and chairs
- Sunloungers

# Laundry facilities

- Washer and dryer
- Iron and ironing board