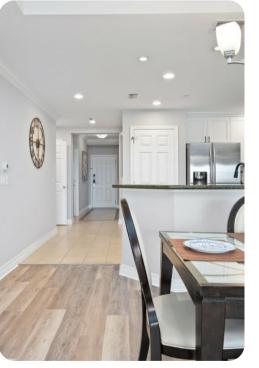

### Living area

- Open-plan living area
- Fully equipped kitchen
- Formal dining table with seating for 8
- Living area with 55 inch flat-screen TV and sofa