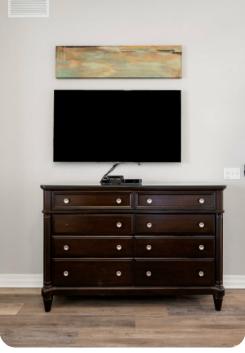

### Living area

- Open-plan living area
- Fully equipped kitchen
- Formal dining table with seating for 8
- Living area with 55 inch flat-screen TV and sofa