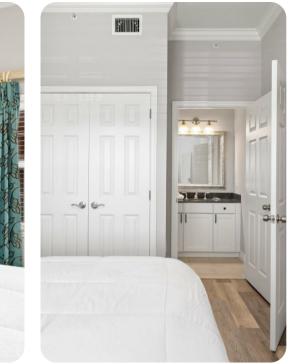

#### Bedrooms

- Bedroom 1 King-size bed; en-suite bathroom
- Bedroom 2 Queen-size bed; en-suite bathroom
- Bedroom 3 2 double beds; en-suite bathroom