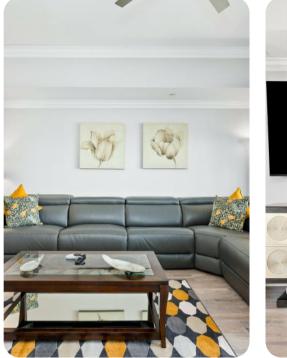

### Living area

- Open-plan living area
- Fully equipped kitchen
- Formal dining table with seating for 8
- Living area with 55 inch flat-screen TV and sofa