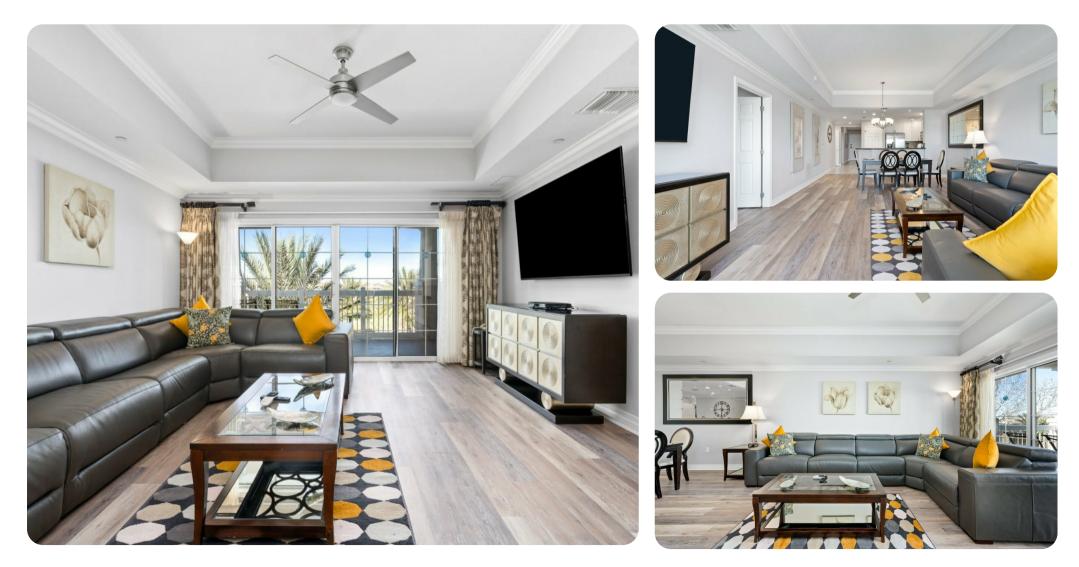

### Living area

- Open-plan living area
- Fully equipped kitchen
- Formal dining table with seating for 8
- Living area with 55 inch flat-screen TV and sofa

### General

- Air conditioning throughout
- Complimentary wifi
- Bedding and towels provided
- Private parking
- Elevator access

Reunion Resort 549 | Page 2 of 8