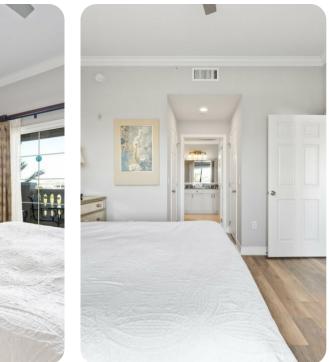

#### Bedrooms

- Bedroom 1 King-size bed; en-suite bathroom
- Bedroom 2 Queen-size bed; en-suite bathroom
- Bedroom 3 2 double beds; en-suite bathroom

### General

- Air conditioning throughout
- Complimentary wifi
- Bedding and towels provided
- Private parking
- Elevator access

Reunion Resort 549 | Page 2 of 8