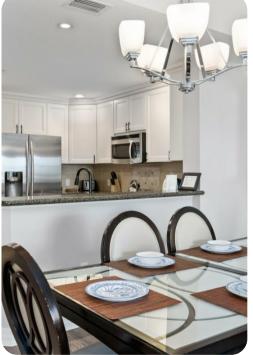

### Living area

- Open-plan living area
- Fully equipped kitchen
- Formal dining table with seating for 8
- Living area with 55 inch flat-screen TV and sofa