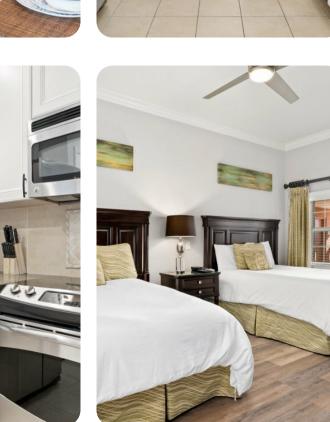

#### Bedrooms

- Bedroom 1 King-size bed; en-suite bathroom
- Bedroom 2 Queen-size bed; en-suite bathroom
- Bedroom 3 2 double beds; en-suite bathroom

### Living area

- Open-plan living area
- Fully equipped kitchen
- Formal dining table with seating for 8
- Living area with 55 inch flat-screen TV and sofa