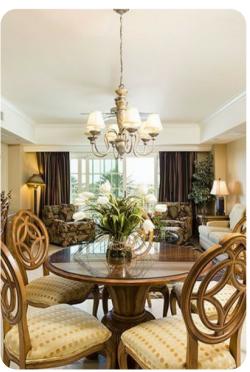

## Living area

- 55-inch LED HDTV and Blu-Ray player
- Cinema sound system with iPod dock
- Sony PlayStation3
- Fully equipped kitchen
- Formal dining area with seating
- Work station