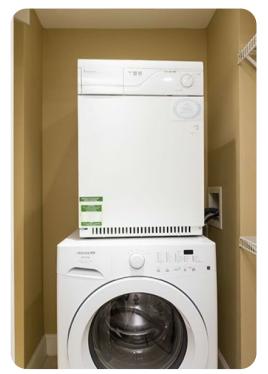

D HDTV and Blu-Ray player
- Cinema sound system with iPod dock
- Sony PlayStation3
- Fully equipped kitchen
- Formal dining area with seating
- Work station

#### Outside area

• Private balcony with table and chairs

#### General

- Air-conditioning throughout
- Complimentary wifi
- Bedding and towels provided
- Private parking









Reunion Resort 541 | Page 2 of 7

# Laundry room

- Washer and dryer
- Iron and ironing board

# Children's equipment

- High chair (complimentary)
- Stroller (complimentary)
- Pack and play (complimentary)
- Crib (available for hire)

## Places of interest

- Golf course 1 mile
- Supermarket 1 mile
- Shopping mall 2 miles
- Disney World 6 miles
- Seaworld 15 miles
- Universal Studios 21 miles
- Legoland 25 miles
- Airport 27 miles
- Beaches 75 miles









Reunion Resort 541 | Page 3 of 7









Reunion Resort 541 | Page 4 of 7









Reunion Resort 541 | Page 5 of 7









Reunion Resort 541 | Page 6 of 7