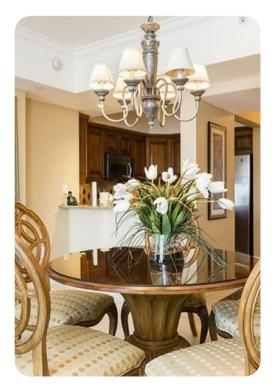

## Living area

- 55-inch LED HDTV and Blu-Ray player
- Cinema sound system with iPod dock
- Sony PlayStation3
- Fully equipped kitchen
- Formal dining area with seating
- Work station