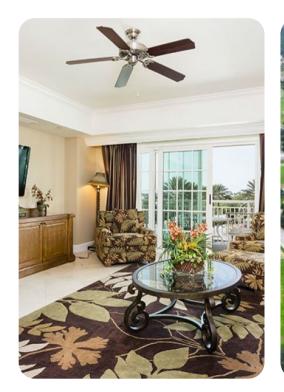

## Living area

- 55-inch LED HDTV and Blu-Ray player
- Cinema sound system with iPod dock
- Sony PlayStation3
- Fully equipped kitchen
- Formal dining area with seating
- Work station