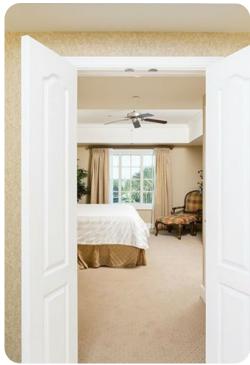

#### **Bedrooms**

- Bedroom 1 King-size with en-suite bathroom; bathtub, walk-in shower and double vanity. 42-inch HDTV and DVD player
- Bedroom 2 2 double beds with en-suite bathroom; bathtub, walk in shower and double vanity.
  37-inch HDTV
- Living area Pull-out Queen-size sofabed