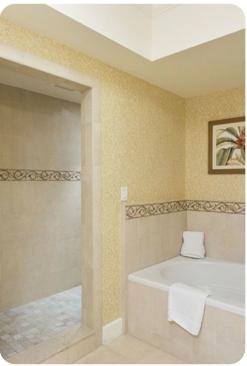

#### **Bedrooms**

- Bedroom 1 King-size with en-suite bathroom; bathtub, walk-in shower and double vanity. 42-inch HDTV and DVD player
- Bedroom 2 2 double beds with en-suite bathroom; bathtub, walk in shower and double vanity.
  37-inch HDTV
- Living area Pull-out Queen-size sofabed