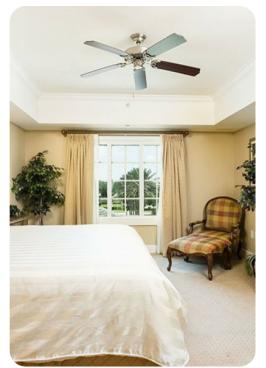

#### **Bedrooms**

- Bedroom 1 King-size with en-suite bathroom; bathtub, walk-in shower and double vanity. 42-inch HDTV and DVD player
- Bedroom 2 2 double beds with en-suite bathroom; bathtub, walk in shower and double vanity.
  37-inch HDTV
- Living area Pull-out Queen-size sofabed