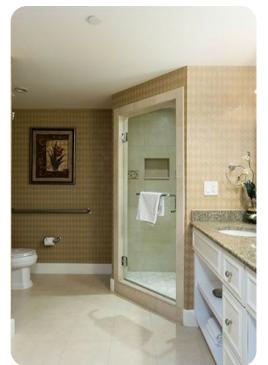

#### **Bedrooms**

- Bedroom 1 King-size with en-suite bathroom; bathtub, walk-in shower and double vanity. 42-inch HDTV and DVD player
- Bedroom 2 2 double beds with en-suite bathroom; bathtub, walk in shower and double vanity.
  37-inch HDTV
- Living area Pull-out Queen-size sofabed