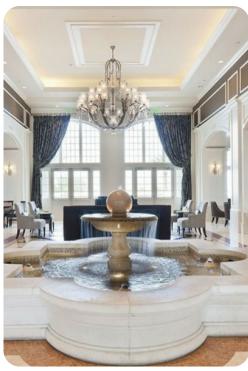

LED HDTV and Blu-Ray player
- Cinema sound system with iPod dock
- Sony PlayStation3
- Fully equipped kitchen
- Formal dining area with seating
- Work station

#### Outside area

• Private balcony with table and chairs

#### General

- Air-conditioning throughout
- Complimentary wifi
- Bedding and towels provided
- Private parking









Reunion Resort 541 | Page 2 of 7

# Laundry room

- Washer and dryer
- Iron and ironing board

# Children's equipment

- High chair (complimentary)
- Stroller (complimentary)
- Pack and play (complimentary)
- Crib (available for hire)

## Places of interest

- Golf course 1 mile
- Supermarket 1 mile
- Shopping mall 2 miles
- Disney World 6 miles
- Seaworld 15 miles
- Universal Studios 21 miles
- Legoland 25 miles
- Airport 27 miles
- Beaches 75 miles









Reunion Resort 541 | Page 3 of 7









Reunion Resort 541 | Page 4 of 7









Reunion Resort 541 | Page 5 of 7









Reunion Resort 541 | Page 6 of 7