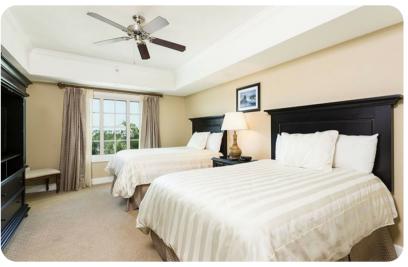

#### **Bedrooms**

- Bedroom 1 King-size with en-suite bathroom; bathtub, walk-in shower and double vanity. 42-inch HDTV and DVD player
- Bedroom 2 2 double beds with en-suite bathroom; bathtub, walk in shower and double vanity.
  37-inch HDTV
- Living area Pull-out Queen-size sofabed