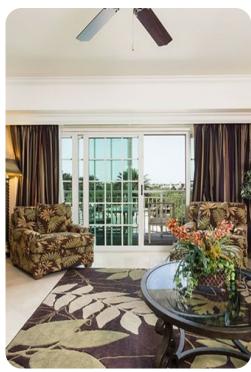

## Living area

- 55-inch LED HDTV and Blu-Ray player
- Cinema sound system with iPod dock
- Sony PlayStation3
- Fully equipped kitchen
- Formal dining area with seating
- Work station

#### Outside area

• Private balcony with table and chairs