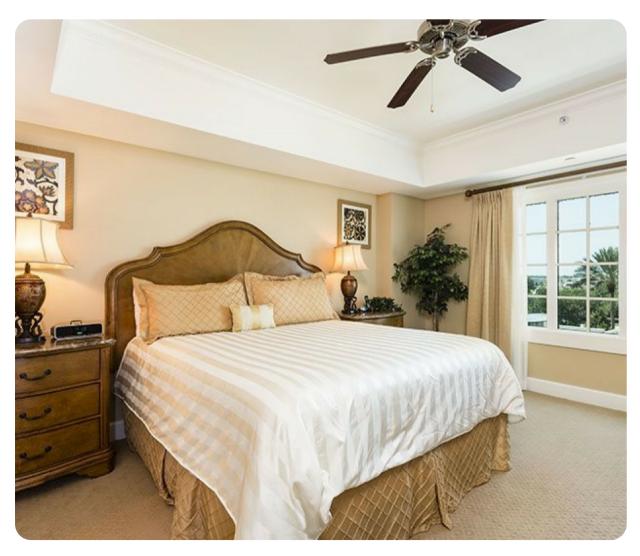

#### **Bedrooms**

- Bedroom 1 King-size with en-suite bathroom; bathtub, walk-in shower and double vanity. 42-inch HDTV and DVD player
- Bedroom 2 2 double beds with en-suite bathroom; bathtub, walk in shower and double vanity.
  37-inch HDTV
- Living area Pull-out Queen-size sofabed