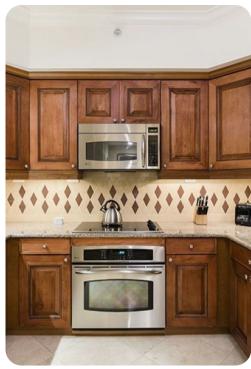

## Living area

- 55-inch LED HDTV and Blu-Ray player
- Cinema sound system with iPod dock
- Sony PlayStation3
- Fully equipped kitchen
- Formal dining area with seating
- Work station