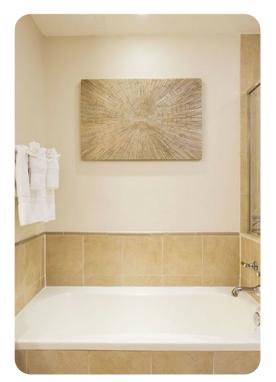

#### **Bedrooms**

- Bedroom 1 King-size bed, walk-in wardrobe and en-suite bathroom with bath tub and shower.
  TV and BluRay player.
- Bedroom 2 King-size bed, large closet and en-suite bathroom. Tv and DVD player
- Bedroom 3 2 double beds, large closet and adjoining bathroom. TV