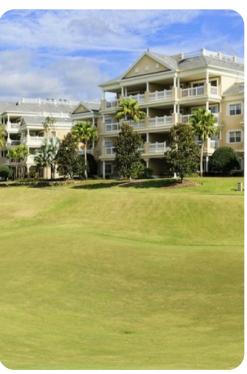

on 2nd floor with elevator access
- Access to resort amenities
- Complimentary use of childrens equipment, including high chair & stroller

#### **Bedrooms**

- Bedroom 1 King-size bed, walk-in wardrobe and en-suite bathroom with bath tub and shower.
  TV and BluRay player.
- Bedroom 2 King-size bed, large closet and en-suite bathroom. Tv and DVD player
- Bedroom 3 2 double beds, large closet and adjoining bathroom. TV

## Living area

- Large flatscreen TV
- XBox 360
- PlayStation 3
- Soundbar
- Fully equipped kitchen with stainless steel appliances
- Formal dining area with seating for 6

#### Outside area

- Private balcony with table and chairs
- Outdoor ceiling fan

#### General

- Air-conditioning throughout
- Complimentary wifi
- Bedding and towels provided
- Private parking









Reunion Resort 538 | Page 2 of 7

# Laundry room

- Washer and dryer
- Iron and ironing board

## Children's equipment

- High chair (complimentary)
- Stroller (complimentary)
- Pack and play (complimentary)
- Crib (available for hire)

## Places of interest

- Golf course 1 mile
- Supermarket 1 mile
- Shopping mall 2 miles
- Disney World 6 miles
- Seaworld 15 miles
- Universal Studios 21 miles
- Legoland 25 miles
- Airport 27 miles
- Beaches 75 miles









Reunion Resort 538 | Page 3 of 7









Reunion Resort 538 | Page 4 of 7









Reunion Resort 538 | Page 5 of 7









Reunion Resort 538 | Page 6 of 7









Reunion Resort 538 | Page 7 of 7