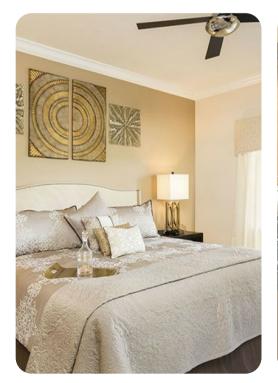

#### **Bedrooms**

- Bedroom 1 King-size bed, walk-in wardrobe and en-suite bathroom with bath tub and shower.
  TV and BluRay player.
- Bedroom 2 King-size bed, large closet and en-suite bathroom. Tv and DVD player
- Bedroom 3 2 double beds, large closet and adjoining bathroom. TV