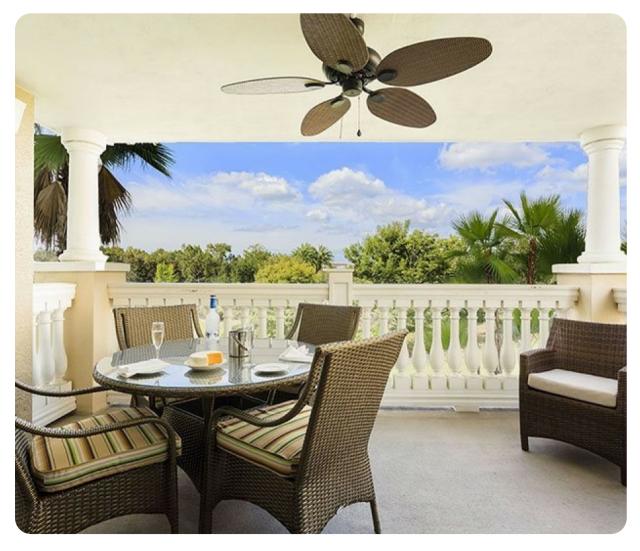

#### Outside area

- Private balcony with table and chairs
- Outdoor ceiling fan