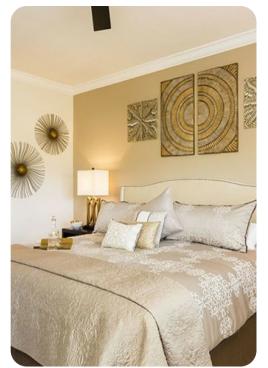

#### **Bedrooms**

- Bedroom 1 King-size bed, walk-in wardrobe and en-suite bathroom with bath tub and shower.
  TV and BluRay player.
- Bedroom 2 King-size bed, large closet and en-suite bathroom. Tv and DVD player
- Bedroom 3 2 double beds, large closet and adjoining bathroom. TV