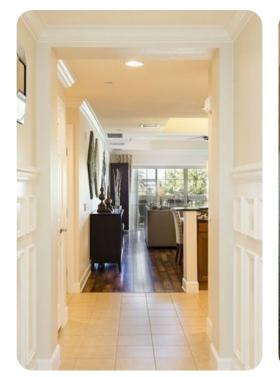

## Living area

- Large flatscreen TV
- XBox 360
- PlayStation 3
- Soundbar
- Fully equipped kitchen with stainless steel appliances
- Formal dining area with seating for 6