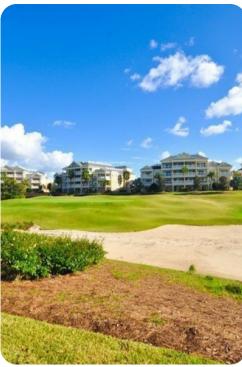

- XBox 360
- PlayStation 3
- Soundbar
- Fully equipped kitchen with stainless steel appliances
- Formal dining area with seating for 6

#### Outside area

- Private balcony with table and chairs
- Outdoor ceiling fan

#### General

- Air-conditioning throughout
- Complimentary wifi
- Bedding and towels provided
- Private parking









Reunion Resort 538 | Page 2 of 7

# Laundry room

- Washer and dryer
- Iron and ironing board

## Children's equipment

- High chair (complimentary)
- Stroller (complimentary)
- Pack and play (complimentary)
- Crib (available for hire)

## Places of interest

- Golf course 1 mile
- Supermarket 1 mile
- Shopping mall 2 miles
- Disney World 6 miles
- Seaworld 15 miles
- Universal Studios 21 miles
- Legoland 25 miles
- Airport 27 miles
- Beaches 75 miles









Reunion Resort 538 | Page 3 of 7









Reunion Resort 538 | Page 4 of 7









Reunion Resort 538 | Page 5 of 7









Reunion Resort 538 | Page 6 of 7









Reunion Resort 538 | Page 7 of 7