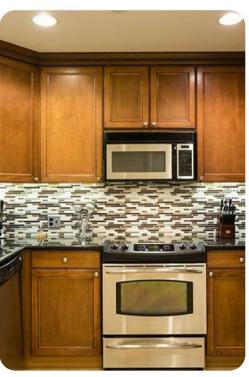

## Living area

- Large flatscreen TV
- XBox 360
- PlayStation 3
- Soundbar
- Fully equipped kitchen with stainless steel appliances
- Formal dining area with seating for 6