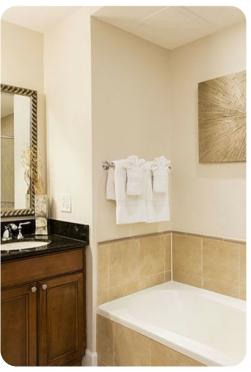

#### **Bedrooms**

- Bedroom 1 King-size bed, walk-in wardrobe and en-suite bathroom with bath tub and shower.
  TV and BluRay player.
- Bedroom 2 King-size bed, large closet and en-suite bathroom. Tv and DVD player
- Bedroom 3 2 double beds, large closet and adjoining bathroom. TV