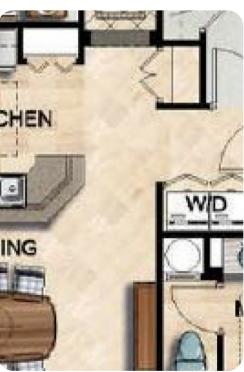

y with table and chairs
- Outdoor ceiling fan

#### General

- Air-conditioning throughout
- Complimentary wifi
- Bedding and towels provided
- Private parking









Reunion Resort 538 | Page 2 of 7

# Laundry room

- Washer and dryer
- Iron and ironing board

## Children's equipment

- High chair (complimentary)
- Stroller (complimentary)
- Pack and play (complimentary)
- Crib (available for hire)

## Places of interest

- Golf course 1 mile
- Supermarket 1 mile
- Shopping mall 2 miles
- Disney World 6 miles
- Seaworld 15 miles
- Universal Studios 21 miles
- Legoland 25 miles
- Airport 27 miles
- Beaches 75 miles









Reunion Resort 538 | Page 3 of 7









Reunion Resort 538 | Page 4 of 7









Reunion Resort 538 | Page 5 of 7









Reunion Resort 538 | Page 6 of 7









Reunion Resort 538 | Page 7 of 7