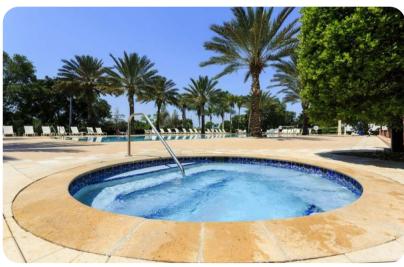

## Key features

- 3 Bedrooms
- 3 Bathrooms
- Sleeps 6
- Located on 2nd floor with elevator access
- Access to resort amenities
- Complimentary use of childrens equipment, including high chair & stroller