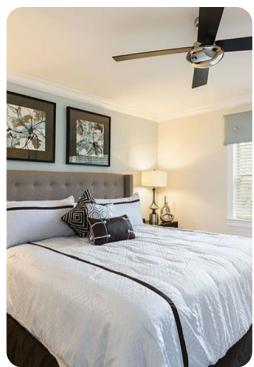

#### **Bedrooms**

- Bedroom 1 King-size bed, walk-in wardrobe and en-suite bathroom with bath tub and shower.
  TV and BluRay player.
- Bedroom 2 King-size bed, large closet and en-suite bathroom. Tv and DVD player
- Bedroom 3 2 double beds, large closet and adjoining bathroom. TV