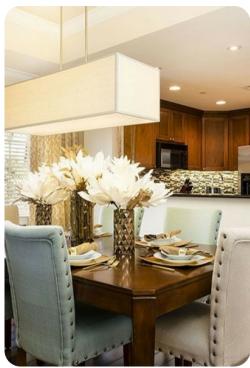

## Living area

- Large flatscreen TV
- XBox 360
- PlayStation 3
- Soundbar
- Fully equipped kitchen with stainless steel appliances
- Formal dining area with seating for 6