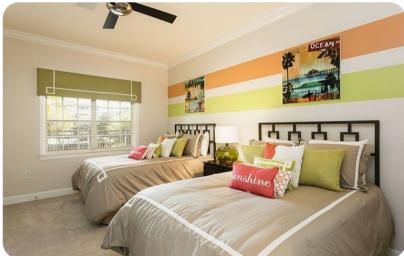

#### **Bedrooms**

- Bedroom 1 King-size bed, walk-in wardrobe and en-suite bathroom with bath tub and shower.
  TV and BluRay player.
- Bedroom 2 King-size bed, large closet and en-suite bathroom. Tv and DVD player
- Bedroom 3 2 double beds, large closet and adjoining bathroom. TV