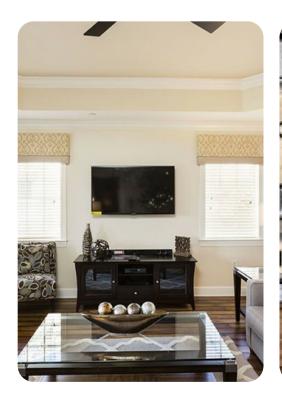

## Living area

- Large flatscreen TV
- XBox 360
- PlayStation 3
- Soundbar
- Fully equipped kitchen with stainless steel appliances
- Formal dining area with seating for 6