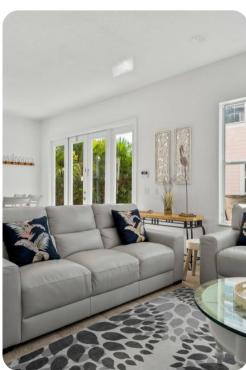

## Living area

- Open-plan living area
- Fully equipped kitchen
- Breakfast bar with seating
- Dining table and chairs
- Tastefully furnished living room with flat-screen TV and comfortable sofas
- Balconies with comfortable seating

#### Home entertainment

• Flat-screen TVs in living area and all bedrooms

Reunion Resort 530 | Page 2 of 8