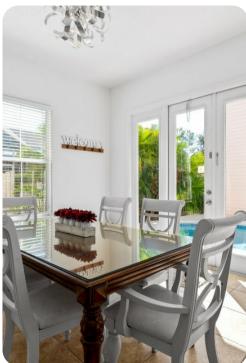

## Living area

- Open-plan living area
- Fully equipped kitchen
- Breakfast bar with seating
- Dining table and chairs
- Tastefully furnished living room with flat-screen TV and comfortable sofas
- Balconies with comfortable seating