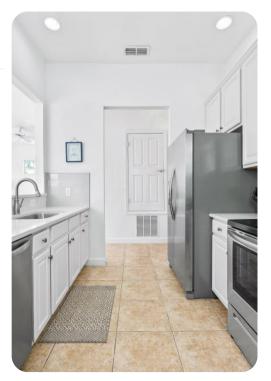

## Living area

- Open-plan living area
- Fully equipped kitchen
- Breakfast bar with seating
- Dining table and chairs
- Tastefully furnished living room with flat-screen TV and comfortable sofas
- Balconies with comfortable seating