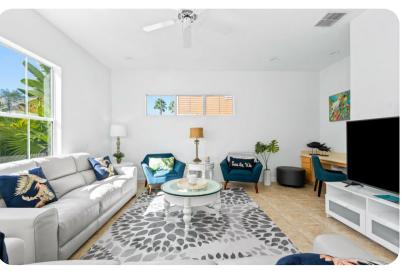

## Living area

- Open-plan living area
- Fully equipped kitchen
- Breakfast bar with seating
- Dining table and chairs
- Tastefully furnished living room with flat-screen TV and comfortable sofas
- Balconies with comfortable seating