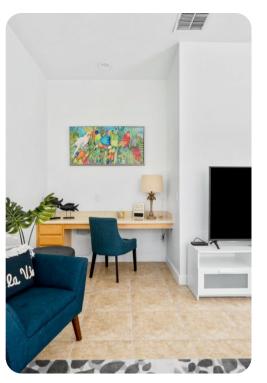

## Living area

- Open-plan living area
- Fully equipped kitchen
- Breakfast bar with seating
- Dining table and chairs
- Tastefully furnished living room with flat-screen TV and comfortable sofas
- Balconies with comfortable seating

#### Home entertainment

• Flat-screen TVs in living area and all bedrooms

Reunion Resort 530 | Page 2 of 8