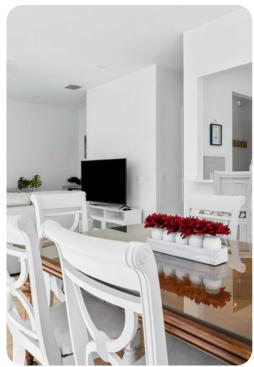

## Living area

- Open-plan living area
- Fully equipped kitchen
- Breakfast bar with seating
- Dining table and chairs
- Tastefully furnished living room with flat-screen TV and comfortable sofas
- Balconies with comfortable seating

#### Home entertainment

• Flat-screen TVs in living area and all bedrooms

Reunion Resort 530 | Page 2 of 8