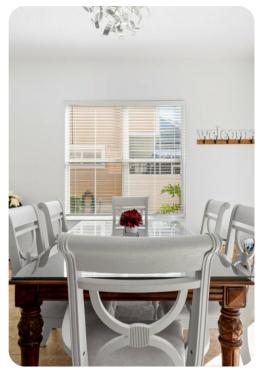

## Living area

- Open-plan living area
- Fully equipped kitchen
- Breakfast bar with seating
- Dining table and chairs
- Tastefully furnished living room with flat-screen TV and comfortable sofas
- Balconies with comfortable seating