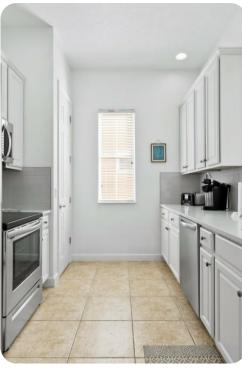

## Living area

- Open-plan living area
- Fully equipped kitchen
- Breakfast bar with seating
- Dining table and chairs
- Tastefully furnished living room with flat-screen TV and comfortable sofas
- Balconies with comfortable seating