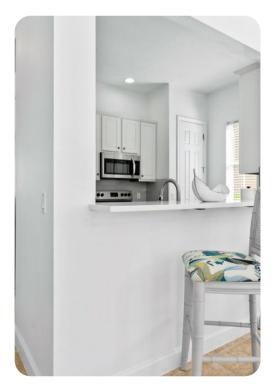

## Living area

- Open-plan living area
- Fully equipped kitchen
- Breakfast bar with seating
- Dining table and chairs
- Tastefully furnished living room with flat-screen TV and comfortable sofas
- Balconies with comfortable seating