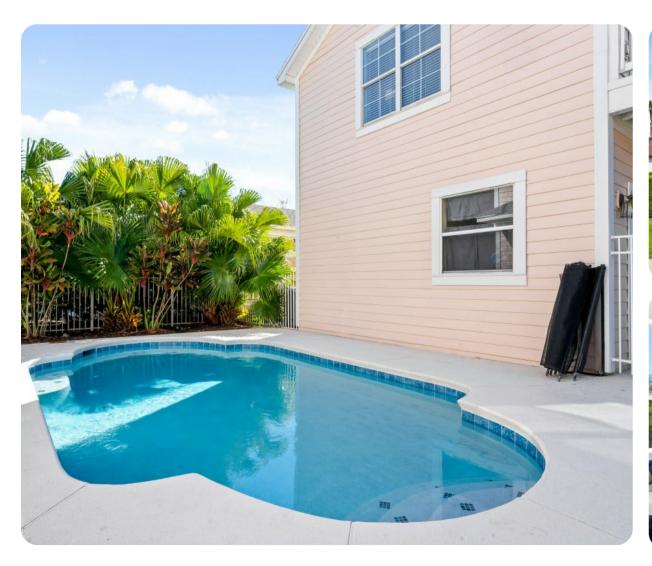

# Reunion Resort 530

שה 5 🚡 4.5 👯 10 🖫 2653 sq.ft







## **Key Features**

- 5 bedrooms
- 4.5 bathrooms
- Sleeps 10
- Private pool
- Access to resort amenities
- Complimentary use of children's equipment including high chair & stroller

#### **Bedrooms**

- Bedroom 1 King-size bed
- Bedroom 2 King-size bed
- Bedroom 3 Queen-size bed
- Bedroom 4 Queen-size bed
- Bedroom 5 2 double beds

## Living area

- Open-plan living area
- Fully equipped kitchen
- Breakfast bar with seating
- Dining table and chairs
- Tastefully furnished living room with flat-screen TV and comfortable sofas
- Balconies with comfortable seating

#### Pool area

- Private pool
- Sunloungers
- Table and chairs

#### Home entertainment

• Flat-screen TVs in living area and all bedrooms









Reunion Resort 530 | Page 2 of 8

## General

- Air conditioning throughout