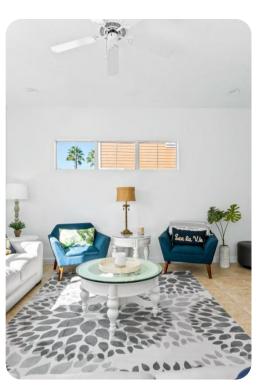

## Living area

- Open-plan living area
- Fully equipped kitchen
- Breakfast bar with seating
- Dining table and chairs
- Tastefully furnished living room with flat-screen TV and comfortable sofas
- Balconies with comfortable seating