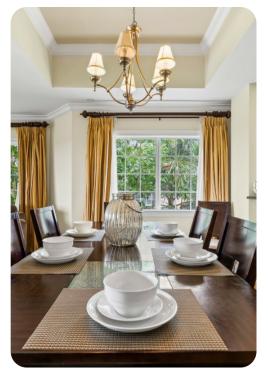

# Living area

- 42 inch cable TV
- DVD player
- Sony PlayStation 3
- Balcony access
- Open plan
- Fully equipped kitchen
- Formal dining area with seating for 6