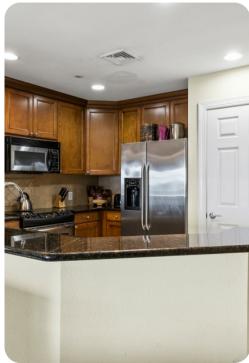

# Living area

- 42 inch cable TV
- DVD player
- Sony PlayStation 3
- Balcony access
- Open plan
- Fully equipped kitchen
- Formal dining area with seating for 6