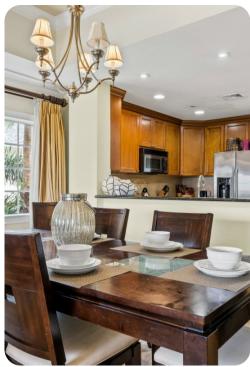

# Living area

- 42 inch cable TV
- DVD player
- Sony PlayStation 3
- Balcony access
- Open plan
- Fully equipped kitchen
- Formal dining area with seating for 6