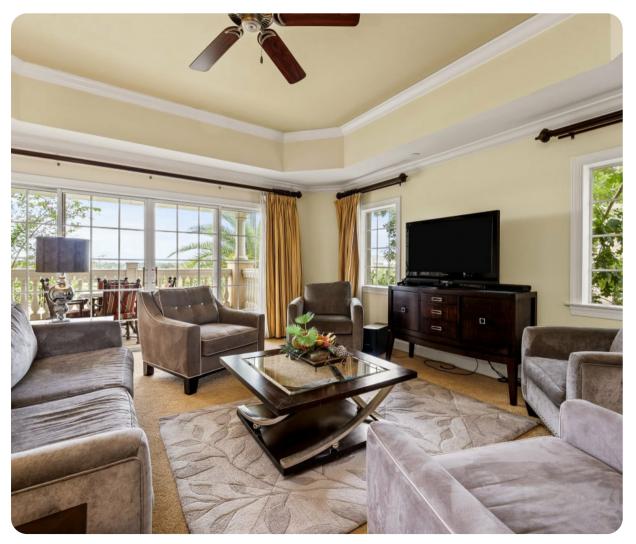

# Living area

- 42 inch cable TV
- DVD player
- Sony PlayStation 3
- Balcony access
- Open plan
- Fully equipped kitchen
- Formal dining area with seating for 6

#### General

- Air-conditioning throughout
- Complimentary wifi
- Bedding and towels provided
- Private parking