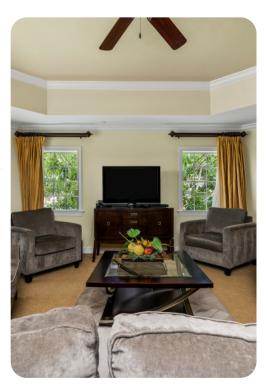

# Living area

- 42 inch cable TV
- DVD player
- Sony PlayStation 3
- Balcony access
- Open plan
- Fully equipped kitchen
- Formal dining area with seating for 6