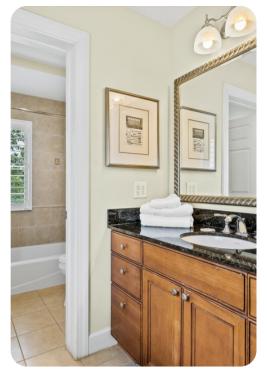

#### **Bedrooms**

- Bedroom 1 King bed with pillow top mattress, a 32 inch TV complete with a DVD player and cable. large walk in closet, an electronic safe, and a large en-suite bathroom
- Bedroom 2 Queen bed with pillow top mattress, a 27 inch TV complete with a DVD player and cable, a large closet and an en-suite bathroom
- Bedroom 3 2 Double beds, a 27 inch TV complete with a DVD player and cable, a large closet and an adjoining family bathroom
- Living Area Pull-out Queen-size sofa bed