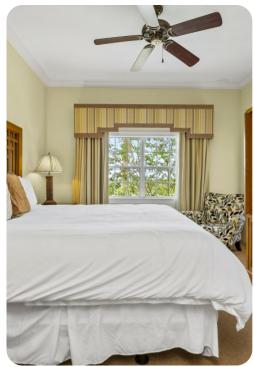

#### **Bedrooms**

- Bedroom 1 King bed with pillow top mattress, a 32 inch TV complete with a DVD player and cable. large walk in closet, an electronic safe, and a large en-suite bathroom
- Bedroom 2 Queen bed with pillow top mattress, a 27 inch TV complete with a DVD player and cable, a large closet and an en-suite bathroom
- Bedroom 3 2 Double beds, a 27 inch TV complete with a DVD player and cable, a large closet and an adjoining family bathroom
- Living Area Pull-out Queen-size sofa bed