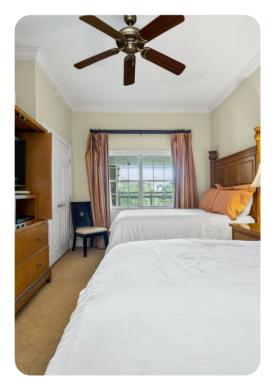

#### **Bedrooms**

- Bedroom 1 King bed with pillow top mattress, a 32 inch TV complete with a DVD player and cable. large walk in closet, an electronic safe, and a large en-suite bathroom
- Bedroom 2 Queen bed with pillow top mattress, a 27 inch TV complete with a DVD player and cable, a large closet and an en-suite bathroom
- Bedroom 3 2 Double beds, a 27 inch TV complete with a DVD player and cable, a large closet and an adjoining family bathroom
- Living Area Pull-out Queen-size sofa bed