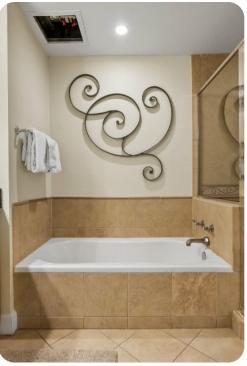

#### **Bedrooms**

- Bedroom 1 King bed with pillow top mattress, a 32 inch TV complete with a DVD player and cable. large walk in closet, an electronic safe, and a large en-suite bathroom
- Bedroom 2 Queen bed with pillow top mattress, a 27 inch TV complete with a DVD player and cable, a large closet and an en-suite bathroom
- Bedroom 3 2 Double beds, a 27 inch TV complete with a DVD player and cable, a large closet and an adjoining family bathroom
- Living Area Pull-out Queen-size sofa bed