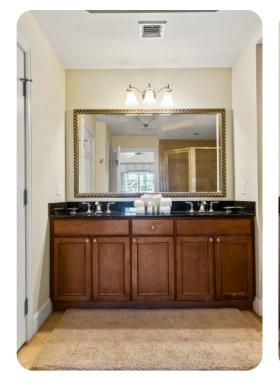

#### **Bedrooms**

- Bedroom 1 King bed with pillow top mattress, a 32 inch TV complete with a DVD player and cable. large walk in closet, an electronic safe, and a large en-suite bathroom
- Bedroom 2 Queen bed with pillow top mattress, a 27 inch TV complete with a DVD player and cable, a large closet and an en-suite bathroom
- Bedroom 3 2 Double beds, a 27 inch TV complete with a DVD player and cable, a large closet and an adjoining family bathroom
- Living Area Pull-out Queen-size sofa bed