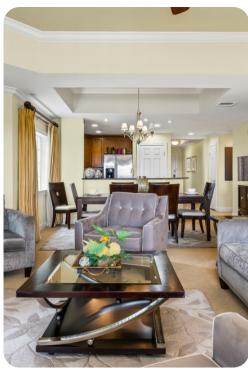

# Living area

- 42 inch cable TV
- DVD player
- Sony PlayStation 3
- Balcony access
- Open plan
- Fully equipped kitchen
- Formal dining area with seating for 6