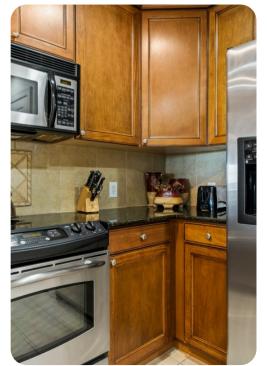

# Living area

- 42 inch cable TV
- DVD player
- Sony PlayStation 3
- Balcony access
- Open plan
- Fully equipped kitchen
- Formal dining area with seating for 6