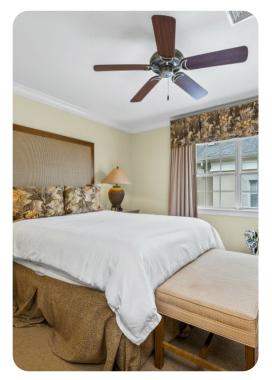

#### **Bedrooms**

- Bedroom 1 King bed with pillow top mattress, a 32 inch TV complete with a DVD player and cable. large walk in closet, an electronic safe, and a large en-suite bathroom
- Bedroom 2 Queen bed with pillow top mattress, a 27 inch TV complete with a DVD player and cable, a large closet and an en-suite bathroom
- Bedroom 3 2 Double beds, a 27 inch TV complete with a DVD player and cable, a large closet and an adjoining family bathroom
- Living Area Pull-out Queen-size sofa bed