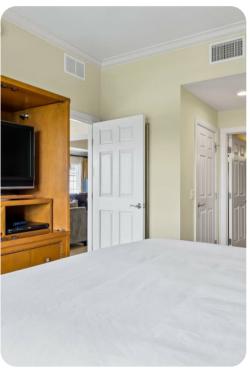

#### **Bedrooms**

- Bedroom 1 King bed with pillow top mattress, a 32 inch TV complete with a DVD player and cable. large walk in closet, an electronic safe, and a large en-suite bathroom
- Bedroom 2 Queen bed with pillow top mattress, a 27 inch TV complete with a DVD player and cable, a large closet and an en-suite bathroom
- Bedroom 3 2 Double beds, a 27 inch TV complete with a DVD player and cable, a large closet and an adjoining family bathroom
- Living Area Pull-out Queen-size sofa bed

# Living area

- 42 inch cable TV
- DVD player
- Sony PlayStation 3
- Balcony access
- Open plan
- Fully equipped kitchen
- Formal dining area with seating for 6