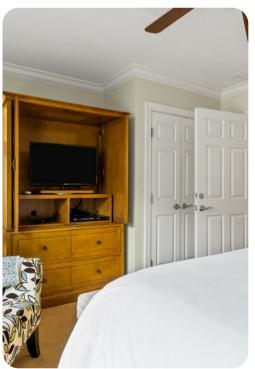

#### **Bedrooms**

- Bedroom 1 King bed with pillow top mattress, a 32 inch TV complete with a DVD player and cable. large walk in closet, an electronic safe, and a large en-suite bathroom
- Bedroom 2 Queen bed with pillow top mattress, a 27 inch TV complete with a DVD player and cable, a large closet and an en-suite bathroom
- Bedroom 3 2 Double beds, a 27 inch TV complete with a DVD player and cable, a large closet and an adjoining family bathroom
- Living Area Pull-out Queen-size sofa bed