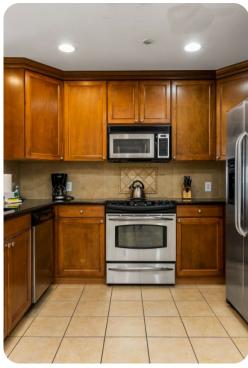

# Living area

- 42 inch cable TV
- DVD player
- Sony PlayStation 3
- Balcony access
- Open plan
- Fully equipped kitchen
- Formal dining area with seating for 6