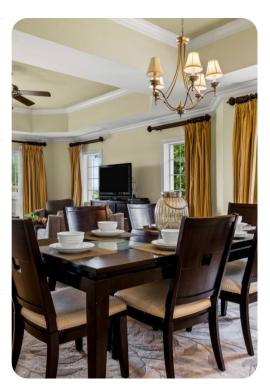

# Living area

- 42 inch cable TV
- DVD player
- Sony PlayStation 3
- Balcony access
- Open plan
- Fully equipped kitchen
- Formal dining area with seating for 6