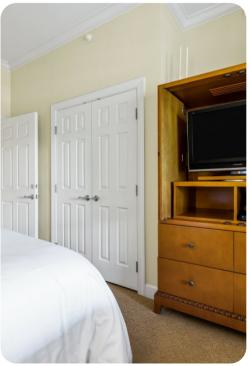

#### **Bedrooms**

- Bedroom 1 King bed with pillow top mattress, a 32 inch TV complete with a DVD player and cable. large walk in closet, an electronic safe, and a large en-suite bathroom
- Bedroom 2 Queen bed with pillow top mattress, a 27 inch TV complete with a DVD player and cable, a large closet and an en-suite bathroom
- Bedroom 3 2 Double beds, a 27 inch TV complete with a DVD player and cable, a large closet and an adjoining family bathroom
- Living Area Pull-out Queen-size sofa bed