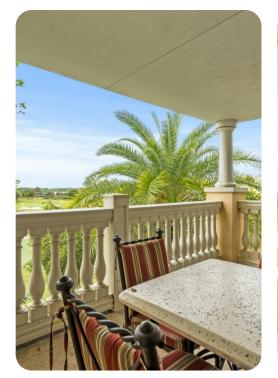

# Living area

- 42 inch cable TV
- DVD player
- Sony PlayStation 3
- Balcony access
- Open plan
- Fully equipped kitchen
- Formal dining area with seating for 6