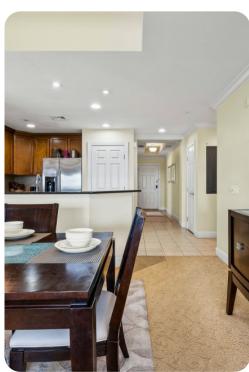

# Living area

- 42 inch cable TV
- DVD player
- Sony PlayStation 3
- Balcony access
- Open plan
- Fully equipped kitchen
- Formal dining area with seating for 6