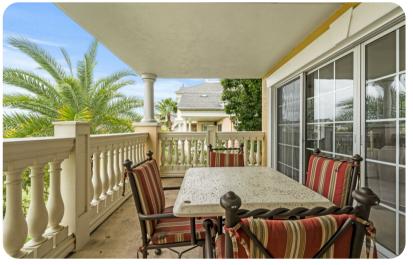

# Living area

- 42 inch cable TV
- DVD player
- Sony PlayStation 3
- Balcony access
- Open plan
- Fully equipped kitchen
- Formal dining area with seating for 6