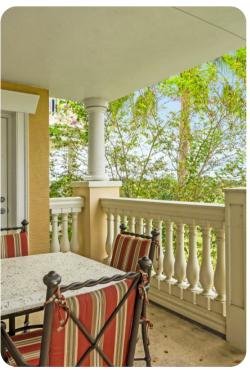

# Living area

- 42 inch cable TV
- DVD player
- Sony PlayStation 3
- Balcony access
- Open plan
- Fully equipped kitchen
- Formal dining area with seating for 6