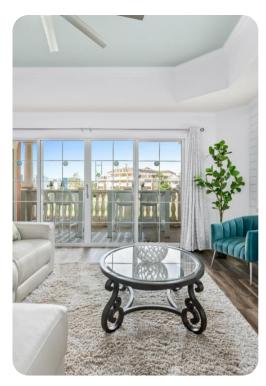

## Living area

- 42 -inch LED TV with Blu-Ray player
- PlayStation 3
- Fully equipped kitchen
- Formal dining area with seating for 6