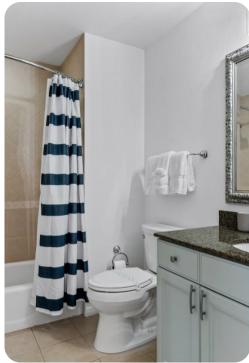

#### Bedrooms

- Bedroom 1 King-size bed, two walk-in wardrobe and en-suite bathroom. LED HDTV Blu-Ray DVD player
- Bedroom 2 Queen-size bed, large closet and en-suite bathroom. LED HDTV complete with a Blu-Ray player
- Bedroom 3 2 Double beds, large closet and en-suite bathroom. LED HDTV complete with a Blu-Ray player
- Living area Pull-out Queen-size sofabed