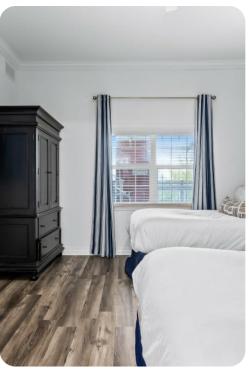

#### Bedrooms

- Bedroom 1 King-size bed, two walk-in wardrobe and en-suite bathroom. LED HDTV Blu-Ray DVD player
- Bedroom 2 Queen-size bed, large closet and en-suite bathroom. LED HDTV complete with a Blu-Ray player
- Bedroom 3 2 Double beds, large closet and en-suite bathroom. LED HDTV complete with a Blu-Ray player
- Living area Pull-out Queen-size sofabed