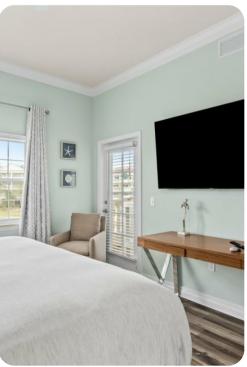

#### Bedrooms

- Bedroom 1 King-size bed, two walk-in wardrobe and en-suite bathroom. LED HDTV Blu-Ray DVD player
- Bedroom 2 Queen-size bed, large closet and en-suite bathroom. LED HDTV complete with a Blu-Ray player
- Bedroom 3 2 Double beds, large closet and en-suite bathroom. LED HDTV complete with a Blu-Ray player
- Living area Pull-out Queen-size sofabed