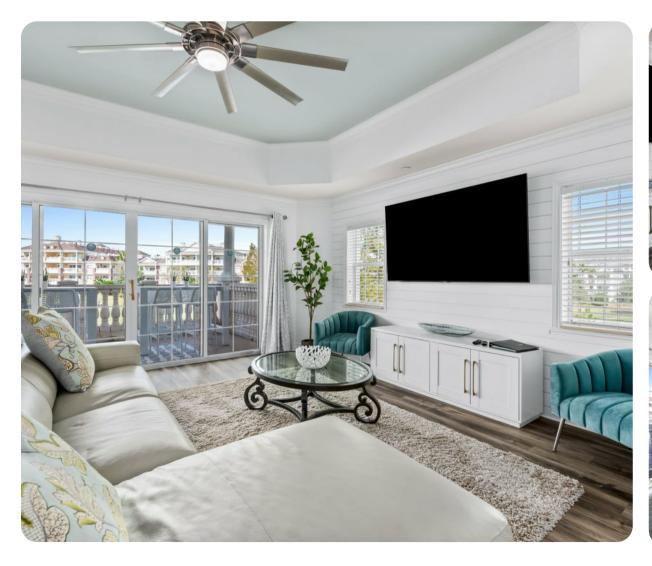

## Living area

- 42 -inch LED TV with Blu-Ray player
- PlayStation 3
- Fully equipped kitchen
- Formal dining area with seating for 6

#### Outside area

• Balcony with table seating 4