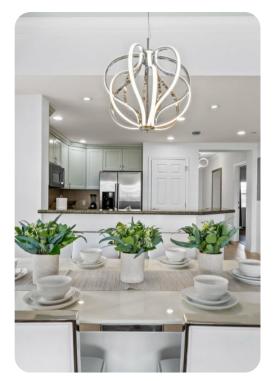

## Living area

- 42 -inch LED TV with Blu-Ray player
- PlayStation 3
- Fully equipped kitchen
- Formal dining area with seating for 6