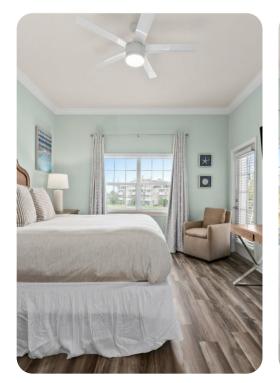

#### Bedrooms

- Bedroom 1 King-size bed, two walk-in wardrobe and en-suite bathroom. LED HDTV Blu-Ray DVD player
- Bedroom 2 Queen-size bed, large closet and en-suite bathroom. LED HDTV complete with a Blu-Ray player
- Bedroom 3 2 Double beds, large closet and en-suite bathroom. LED HDTV complete with a Blu-Ray player
- Living area Pull-out Queen-size sofabed