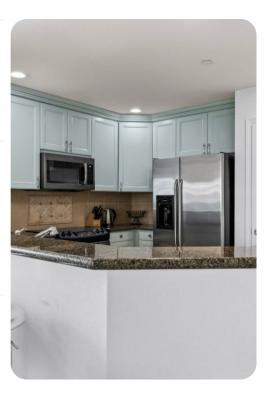

## Living area

- 42 -inch LED TV with Blu-Ray player
- PlayStation 3
- Fully equipped kitchen
- Formal dining area with seating for 6