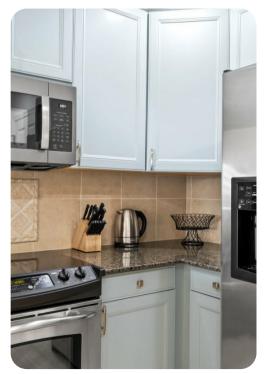

## Living area

- 42 -inch LED TV with Blu-Ray player
- PlayStation 3
- Fully equipped kitchen
- Formal dining area with seating for 6