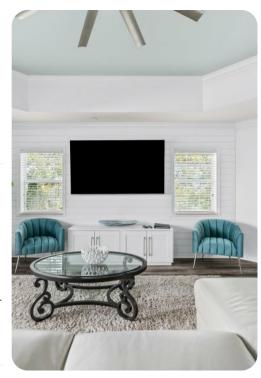

## Living area

- 42 -inch LED TV with Blu-Ray player
- PlayStation 3
- Fully equipped kitchen
- Formal dining area with seating for 6