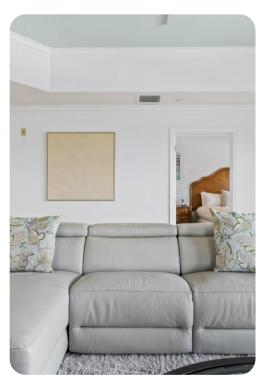

#### Bedrooms

- Bedroom 1 King-size bed, two walk-in wardrobe and en-suite bathroom. LED HDTV Blu-Ray DVD player
- Bedroom 2 Queen-size bed, large closet and en-suite bathroom. LED HDTV complete with a Blu-Ray player
- Bedroom 3 2 Double beds, large closet and en-suite bathroom. LED HDTV complete with a Blu-Ray player
- Living area Pull-out Queen-size sofabed