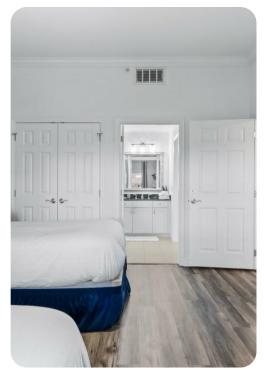

#### Bedrooms

- Bedroom 1 King-size bed, two walk-in wardrobe and en-suite bathroom. LED HDTV Blu-Ray DVD player
- Bedroom 2 Queen-size bed, large closet and en-suite bathroom. LED HDTV complete with a Blu-Ray player
- Bedroom 3 2 Double beds, large closet and en-suite bathroom. LED HDTV complete with a Blu-Ray player
- Living area Pull-out Queen-size sofabed