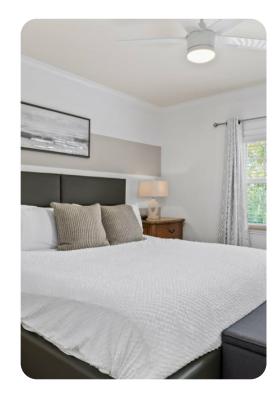

#### Bedrooms

- Bedroom 1 King-size bed, two walk-in wardrobe and en-suite bathroom. LED HDTV Blu-Ray DVD player
- Bedroom 2 Queen-size bed, large closet and en-suite bathroom. LED HDTV complete with a Blu-Ray player
- Bedroom 3 2 Double beds, large closet and en-suite bathroom. LED HDTV complete with a Blu-Ray player
- Living area Pull-out Queen-size sofabed