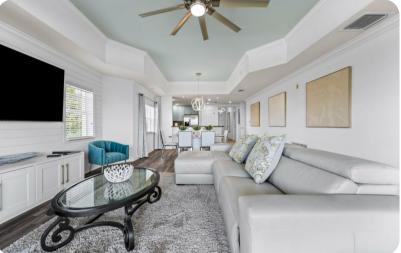

## Living area

- 42 -inch LED TV with Blu-Ray player
- PlayStation 3
- Fully equipped kitchen
- Formal dining area with seating for 6