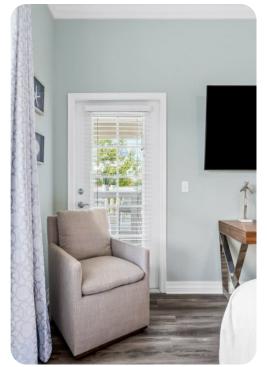

#### Bedrooms

- Bedroom 1 King-size bed, two walk-in wardrobe and en-suite bathroom. LED HDTV Blu-Ray DVD player
- Bedroom 2 Queen-size bed, large closet and en-suite bathroom. LED HDTV complete with a Blu-Ray player
- Bedroom 3 2 Double beds, large closet and en-suite bathroom. LED HDTV complete with a Blu-Ray player
- Living area Pull-out Queen-size sofabed

## Living area

- 42 -inch LED TV with Blu-Ray player
- PlayStation 3
- Fully equipped kitchen
- Formal dining area with seating for 6