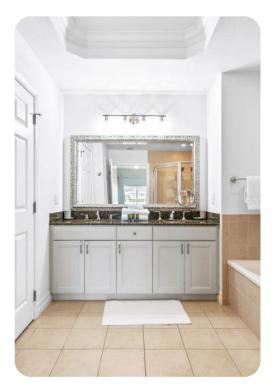

#### Bedrooms

- Bedroom 1 King-size bed, two walk-in wardrobe and en-suite bathroom. LED HDTV Blu-Ray DVD player
- Bedroom 2 Queen-size bed, large closet and en-suite bathroom. LED HDTV complete with a Blu-Ray player
- Bedroom 3 2 Double beds, large closet and en-suite bathroom. LED HDTV complete with a Blu-Ray player
- Living area Pull-out Queen-size sofabed