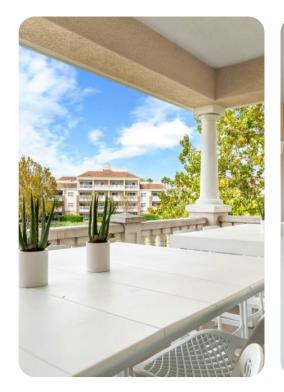

side area

• Balcony with table seating 4

#### General

- Air-conditioning throughout
- Complimentary wifi
- Bedding and towels provided
- Private parking







# Laundry room

- Washer and dryer
- Iron and ironing board

## Children's equipment

- High chair (complimentary)
- Stroller (complimentary)
- Pack and play (complimentary)
- Crib (available for hire)

## Places of interest

- Golf course 1 mile
- Supermarket 1 mile
- Shopping mall 2 miles
- Disney World 6 miles
- Seaworld 15 miles
- Universal Studios 21 miles
- Legoland 25 miles
- Airport 27 miles
- Beaches 75 miles









Reunion Resort 512 | Page 3 of 8









Reunion Resort 512 | Page 4 of 8









Reunion Resort 512 | Page 5 of 8









Reunion Resort 512 | Page 6 of 8









Reunion Resort 512 | Page 7 of 8









Reunion Resort 512 | Page 8 of 8