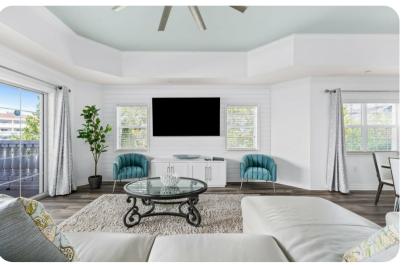

## Living area

- 42 -inch LED TV with Blu-Ray player
- PlayStation 3
- Fully equipped kitchen
- Formal dining area with seating for 6

#### Outside area

• Balcony with table seating 4