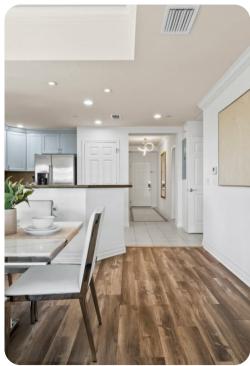

## Living area

- 42 -inch LED TV with Blu-Ray player
- PlayStation 3
- Fully equipped kitchen
- Formal dining area with seating for 6