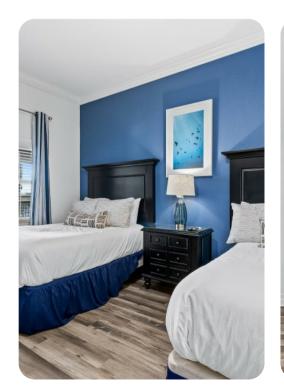

#### Bedrooms

- Bedroom 1 King-size bed, two walk-in wardrobe and en-suite bathroom. LED HDTV Blu-Ray DVD player
- Bedroom 2 Queen-size bed, large closet and en-suite bathroom. LED HDTV complete with a Blu-Ray player
- Bedroom 3 2 Double beds, large closet and en-suite bathroom. LED HDTV complete with a Blu-Ray player
- Living area Pull-out Queen-size sofabed