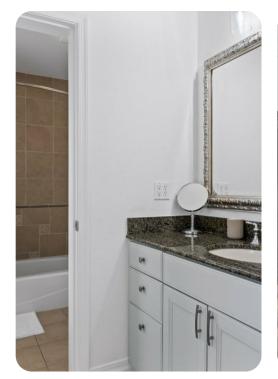

#### Bedrooms

- Bedroom 1 King-size bed, two walk-in wardrobe and en-suite bathroom. LED HDTV Blu-Ray DVD player
- Bedroom 2 Queen-size bed, large closet and en-suite bathroom. LED HDTV complete with a Blu-Ray player
- Bedroom 3 2 Double beds, large closet and en-suite bathroom. LED HDTV complete with a Blu-Ray player
- Living area Pull-out Queen-size sofabed