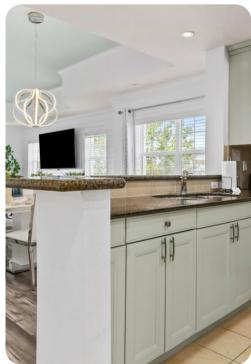

## Living area

- 42 -inch LED TV with Blu-Ray player
- PlayStation 3
- Fully equipped kitchen
- Formal dining area with seating for 6