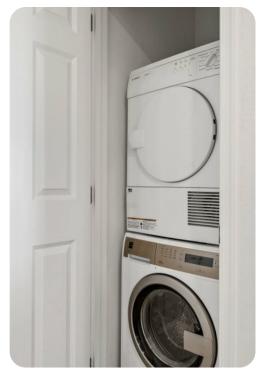

Outside area

• Balcony with table seating 4

#### General

- Air-conditioning throughout
- Complimentary wifi
- Bedding and towels provided
- Private parking







# Laundry room

- Washer and dryer
- Iron and ironing board

## Children's equipment

- High chair (complimentary)
- Stroller (complimentary)
- Pack and play (complimentary)
- Crib (available for hire)

## Places of interest

- Golf course 1 mile
- Supermarket 1 mile
- Shopping mall 2 miles
- Disney World 6 miles
- Seaworld 15 miles
- Universal Studios 21 miles
- Legoland 25 miles
- Airport 27 miles
- Beaches 75 miles









Reunion Resort 512 | Page 3 of 8









Reunion Resort 512 | Page 4 of 8









Reunion Resort 512 | Page 5 of 8









Reunion Resort 512 | Page 6 of 8









Reunion Resort 512 | Page 7 of 8









Reunion Resort 512 | Page 8 of 8