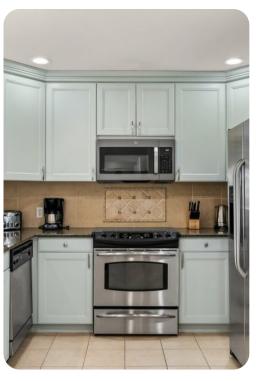

## Living area

- 42 -inch LED TV with Blu-Ray player
- PlayStation 3
- Fully equipped kitchen
- Formal dining area with seating for 6