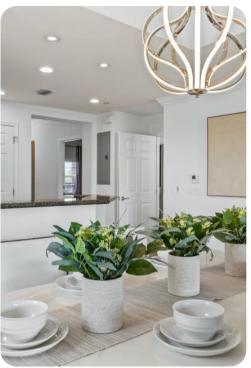

## Living area

- 42 -inch LED TV with Blu-Ray player
- PlayStation 3
- Fully equipped kitchen
- Formal dining area with seating for 6