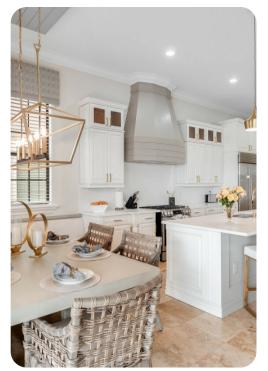

## Living area

- Open-plan living area
- Fully equipped kitchen with breakfast bar and seating
- Formal dining area
- Living room with fireplace, leather furniture and 65" 4K SMART TV
- Upstairs loft billiard area complete with a pool table, 65" 4K SMART TV, 32" TV, a chess table, a wet bar with sink and access to the patio balcony