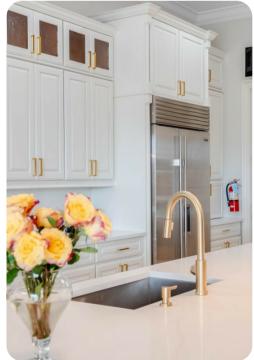

## Living area

- Open-plan living area
- Fully equipped kitchen with breakfast bar and seating
- Formal dining area
- Living room with fireplace, leather furniture and 65" 4K SMART TV
- Upstairs loft billiard area complete with a pool table, 65" 4K SMART TV, 32" TV, a chess table, a wet bar with sink and access to the patio balcony