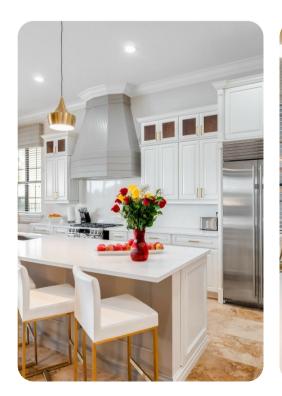

## Living area

- Open-plan living area
- Fully equipped kitchen with breakfast bar and seating
- Formal dining area
- Living room with fireplace, leather furniture and 65" 4K SMART TV
- Upstairs loft billiard area complete with a pool table, 65" 4K SMART TV, 32" TV, a chess table, a wet bar with sink and access to the patio balcony