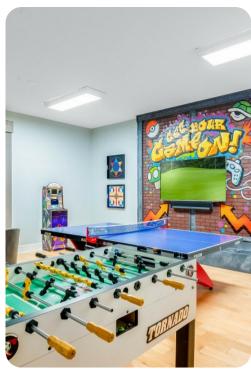

#### Home entertainment

- SMART TVs in all bedrooms, living area, game room and loft area
- Sonos sound system
- Game room with a foosball table, a ping-pong table, 65" 4K SMART TV, 43" TV x2, a PlayStation 4 and an Xbox One
- Upstairs loft billiard area complete with a pool table, 65" 4K SMART TV, 32" TV, a chess table, a wet bar with sink and access to the patio balcony
- Home theater includes a 96" projection screen, 1080p theater projector, Apple TV and cinemastyle seating