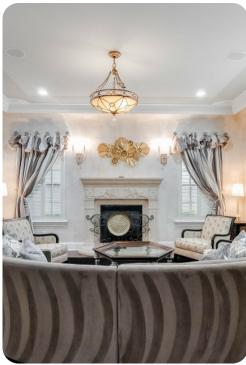

## Living area

- Open-plan living area
- Fully equipped kitchen with breakfast bar and seating
- Formal dining area
- Living room with fireplace, leather furniture and 65" 4K SMART TV
- Upstairs loft billiard area complete with a pool table, 65" 4K SMART TV, 32" TV, a chess table, a wet bar with sink and access to the patio balcony