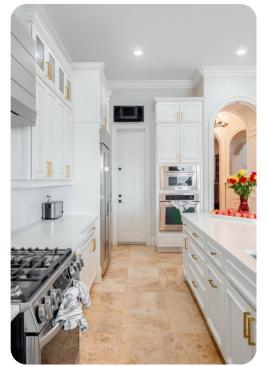

## Living area

- Open-plan living area
- Fully equipped kitchen with breakfast bar and seating
- Formal dining area
- Living room with fireplace, leather furniture and 65" 4K SMART TV
- Upstairs loft billiard area complete with a pool table, 65" 4K SMART TV, 32" TV, a chess table, a wet bar with sink and access to the patio balcony