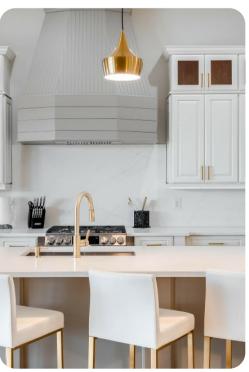

## Living area

- Open-plan living area
- Fully equipped kitchen with breakfast bar and seating
- Formal dining area
- Living room with fireplace, leather furniture and 65" 4K SMART TV
- Upstairs loft billiard area complete with a pool table, 65" 4K SMART TV, 32" TV, a chess table, a wet bar with sink and access to the patio balcony