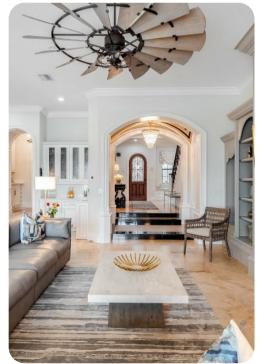

## Living area

- Open-plan living area
- Fully equipped kitchen with breakfast bar and seating
- Formal dining area
- Living room with fireplace, leather furniture and 65" 4K SMART TV
- Upstairs loft billiard area complete with a pool table, 65" 4K SMART TV, 32" TV, a chess table, a wet bar with sink and access to the patio balcony