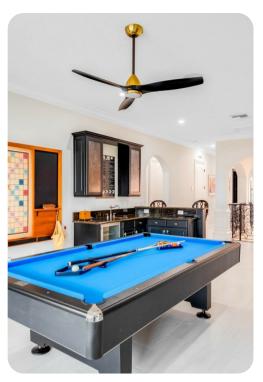

## Living area

- Open-plan living area
- Fully equipped kitchen with breakfast bar and seating
- Formal dining area
- Living room with fireplace, leather furniture and 65" 4K SMART TV
- Upstairs loft billiard area complete with a pool table, 65" 4K SMART TV, 32" TV, a chess table, a wet bar with sink and access to the patio balcony

#### Home entertainment

- SMART TVs in all bedrooms, living area, game room and loft area
- Sonos sound system
- Game room with a foosball table, a ping-pong table, 65" 4K SMART TV, 43" TV x2, a PlayStation 4 and an Xbox One
- Upstairs loft billiard area complete with a pool table, 65" 4K SMART TV, 32" TV, a chess table, a wet bar with sink and access to the patio balcony
- Home theater includes a 96" projection screen, 1080p theater projector, Apple TV and cinemastyle seating