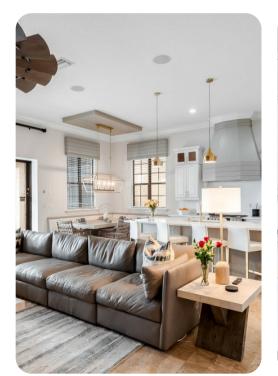

## Living area

- Open-plan living area
- Fully equipped kitchen with breakfast bar and seating
- Formal dining area
- Living room with fireplace, leather furniture and 65" 4K SMART TV
- Upstairs loft billiard area complete with a pool table, 65" 4K SMART TV, 32" TV, a chess table, a wet bar with sink and access to the patio balcony