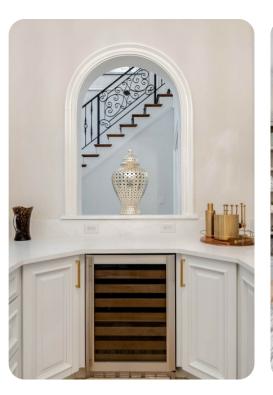

## Living area

- Open-plan living area
- Fully equipped kitchen with breakfast bar and seating
- Formal dining area
- Living room with fireplace, leather furniture and 65" 4K SMART TV
- Upstairs loft billiard area complete with a pool table, 65" 4K SMART TV, 32" TV, a chess table, a wet bar with sink and access to the patio balcony