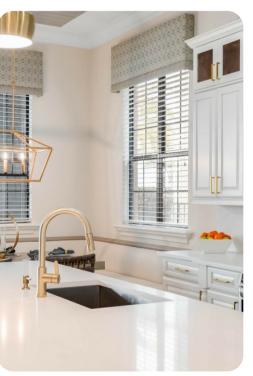

## Living area

- Open-plan living area
- Fully equipped kitchen with breakfast bar and seating
- Formal dining area
- Living room with fireplace, leather furniture and 65" 4K SMART TV
- Upstairs loft billiard area complete with a pool table, 65" 4K SMART TV, 32" TV, a chess table, a wet bar with sink and access to the patio balcony