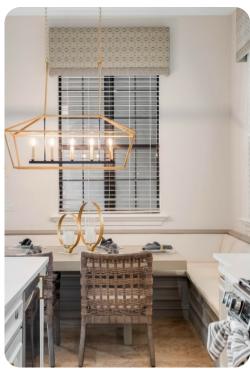

## Living area

- Open-plan living area
- Fully equipped kitchen with breakfast bar and seating
- Formal dining area
- Living room with fireplace, leather furniture and 65" 4K SMART TV
- Upstairs loft billiard area complete with a pool table, 65" 4K SMART TV, 32" TV, a chess table, a wet bar with sink and access to the patio balcony