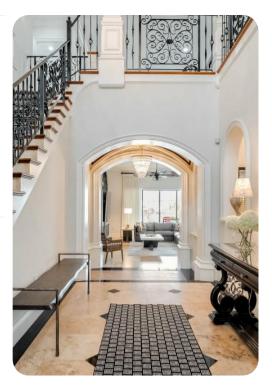

## Living area

- Open-plan living area
- Fully equipped kitchen with breakfast bar and seating
- Formal dining area
- Living room with fireplace, leather furniture and 65" 4K SMART TV
- Upstairs loft billiard area complete with a pool table, 65" 4K SMART TV, 32" TV, a chess table, a wet bar with sink and access to the patio balcony