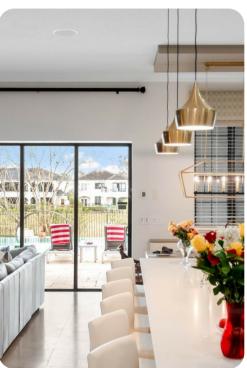

## Living area

- Open-plan living area
- Fully equipped kitchen with breakfast bar and seating
- Formal dining area
- Living room with fireplace, leather furniture and 65" 4K SMART TV
- Upstairs loft billiard area complete with a pool table, 65" 4K SMART TV, 32" TV, a chess table, a wet bar with sink and access to the patio balcony