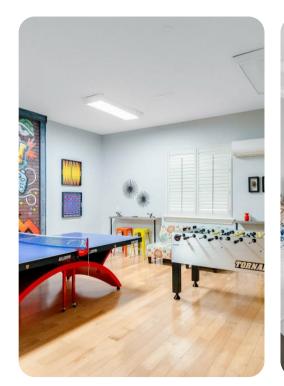

#### Home entertainment

- SMART TVs in all bedrooms, living area, game room and loft area
- Sonos sound system
- Game room with a foosball table, a ping-pong table, 65" 4K SMART TV, 43" TV x2, a PlayStation 4 and an Xbox One
- Upstairs loft billiard area complete with a pool table, 65" 4K SMART TV, 32" TV, a chess table, a wet bar with sink and access to the patio balcony
- Home theater includes a 96" projection screen, 1080p theater projector, Apple TV and cinemastyle seating