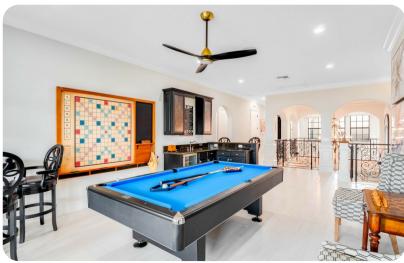

## Living area

- Open-plan living area
- Fully equipped kitchen with breakfast bar and seating
- Formal dining area
- Living room with fireplace, leather furniture and 65" 4K SMART TV
- Upstairs loft billiard area complete with a pool table, 65" 4K SMART TV, 32" TV, a chess table, a wet bar with sink and access to the patio balcony

#### Home entertainment

- SMART TVs in all bedrooms, living area, game room and loft area
- Sonos sound system
- Game room with a foosball table, a ping-pong table, 65" 4K SMART TV, 43" TV x2, a PlayStation 4 and an Xbox One
- Upstairs loft billiard area complete with a pool table, 65" 4K SMART TV, 32" TV, a chess table, a wet bar with sink and access to the patio balcony
- Home theater includes a 96" projection screen, 1080p theater projector, Apple TV and cinemastyle seating