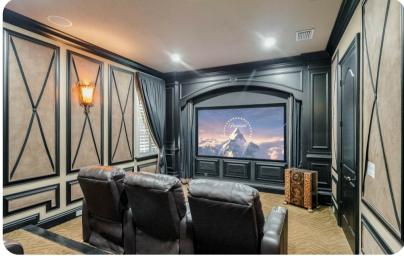

#### Home entertainment

- SMART TVs in all bedrooms, living area, game room and loft area
- Sonos sound system
- Game room with a foosball table, a ping-pong table, 65" 4K SMART TV, 43" TV x2, a PlayStation 4 and an Xbox One
- Upstairs loft billiard area complete with a pool table, 65" 4K SMART TV, 32" TV, a chess table, a wet bar with sink and access to the patio balcony
- Home theater includes a 96" projection screen, 1080p theater projector, Apple TV and cinemastyle seating