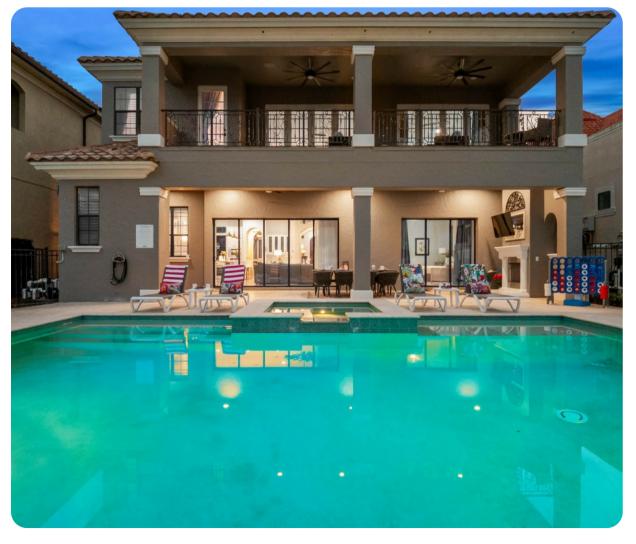

## Pool area

- Private pool
- Hot tub (pool heat required)
- Sunloungers
- Covered lanai with alfresco dining area
- Outdoor kitchen with BBQ
- 55-inch SMART TV
- Private golf course views

#### General

- Air conditioning and indoor ceiling fans throughout
- Complimentary wifi
- Bedding and towels provided
- Private parking
- Beautiful golf views overlooking the golf course
- No smoking
- No pets