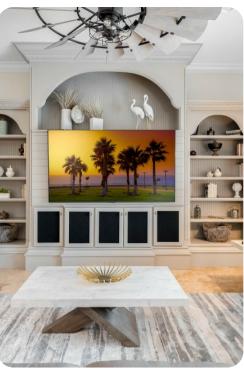

## Living area

- Open-plan living area
- Fully equipped kitchen with breakfast bar and seating
- Formal dining area
- Living room with fireplace, leather furniture and 65" 4K SMART TV
- Upstairs loft billiard area complete with a pool table, 65" 4K SMART TV, 32" TV, a chess table, a wet bar with sink and access to the patio balcony