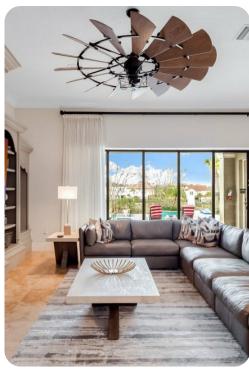

## Living area

- Open-plan living area
- Fully equipped kitchen with breakfast bar and seating
- Formal dining area
- Living room with fireplace, leather furniture and 65" 4K SMART TV
- Upstairs loft billiard area complete with a pool table, 65" 4K SMART TV, 32" TV, a chess table, a wet bar with sink and access to the patio balcony

#### General

- Air conditioning and indoor ceiling fans throughout
- Complimentary wifi
- Bedding and towels provided
- Private parking
- Beautiful golf views overlooking the golf course
- No smoking
- No pets