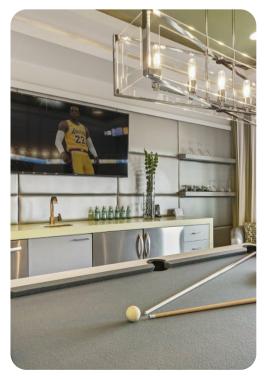

## Living areas

- Open-plan living area
- Fully equipped kitchen
- Formal dining area
- Wet bar with sink
- Pool table
- Living room with 86-inch 4K SMART TV
- Secret Playroom
- Second and third-floor balconies

# Games Room

- 110-inch projector screen
- 50-inch TV x2
- SONOS sound bar
- Apple TV
- Star Wars Racer Arcade x2
- Star Wars Trilogy Arcade