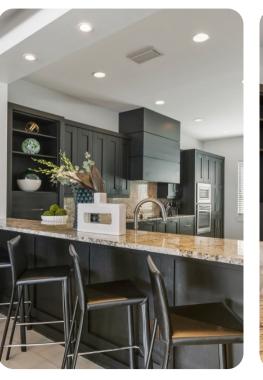

## Living areas

- Open-plan living area
- Fully equipped kitchen
- Formal dining area
- Wet bar with sink
- Pool table
- Living room with 86-inch 4K SMART TV
- Secret Playroom
- Second and third-floor balconies