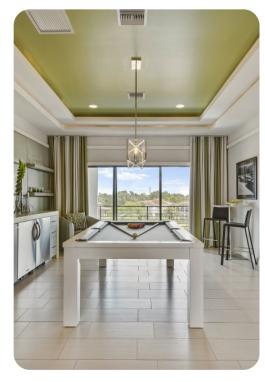

## Living areas

- Open-plan living area
- Fully equipped kitchen
- Formal dining area
- Wet bar with sink
- Pool table
- Living room with 86-inch 4K SMART TV
- Secret Playroom
- Second and third-floor balconies