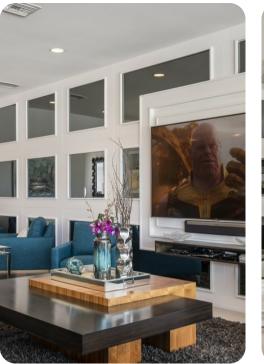

## Living areas

- Open-plan living area
- Fully equipped kitchen
- Formal dining area
- Wet bar with sink
- Pool table
- Living room with 86-inch 4K SMART TV
- Secret Playroom
- Second and third-floor balconies