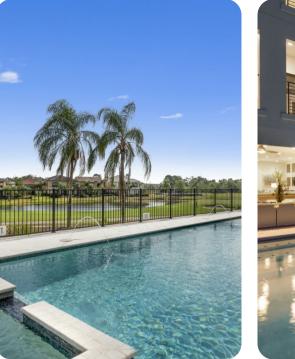

## Pool area

- Private pool
- Hot tub (pool heat required)
- Sun shelf
- Luxury patio furniture
- Outdoor kitchen
- BBQ
- Table and chairs
- Ceiling fans
- Flat-screen TV