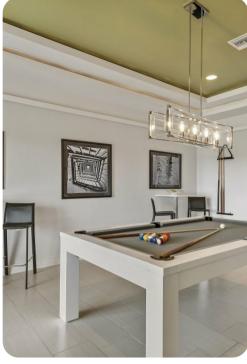

## Living areas

- Open-plan living area
- Fully equipped kitchen
- Formal dining area
- Wet bar with sink
- Pool table
- Living room with 86-inch 4K SMART TV
- Secret Playroom
- Second and third-floor balconies