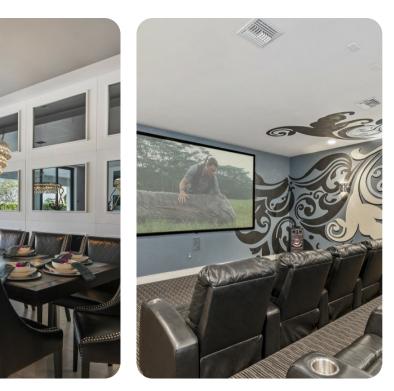

## Living areas

- Open-plan living area
- Fully equipped kitchen
- Formal dining area
- Wet bar with sink
- Pool table
- Living room with 86-inch 4K SMART TV
- Secret Playroom
- Second and third-floor balconies

# Private Home Theater

- Recliner seating
- 150-inch Projection screen
- Surround sound
- 4K Theater Projector
- Wet bar with sink, microwave, and mini-fridge