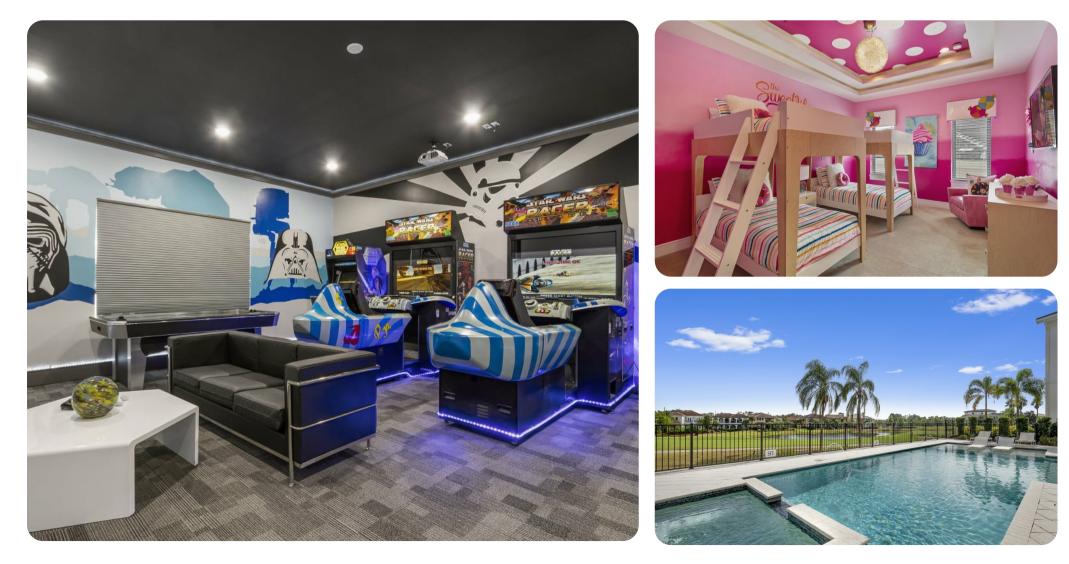

#### Bedrooms

- Bedroom 1 King-size bed
- Bedroom 2 King-size bed
- Bedroom 3 2 Queen-size beds
- Bedroom 4 King-size bed
- Bedroom 5 King-size bed
- Bedroom 6 King-size bed
- Bedroom 7 King-size bed
- Bedroom 8 King-size bed
- Bedroom 9 Themed bedroom with 2 Bunk beds (4 Twin)
- Bedroom 10- Themed bedroom with 2 Bunk beds (4 Twin)

## Pool area

- Private pool
- Hot tub (pool heat required)
- Sun shelf
- Luxury patio furniture
- Outdoor kitchen
- BBQ
- Table and chairs
- Ceiling fans
- Flat-screen TV

# Games Room

- 110-inch projector screen
- 50-inch TV x2
- SONOS sound bar
- Apple TV
- Star Wars Racer Arcade x2
- Star Wars Trilogy Arcade