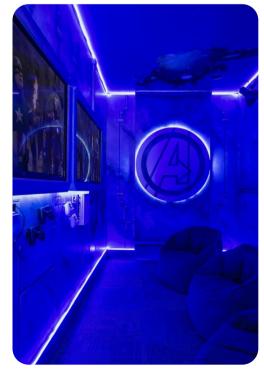

## Living areas

- Open-plan living area
- Fully equipped kitchen
- Formal dining area
- Wet bar with sink
- Pool table
- Living room with 86-inch 4K SMART TV
- Secret Playroom
- Second and third-floor balconies