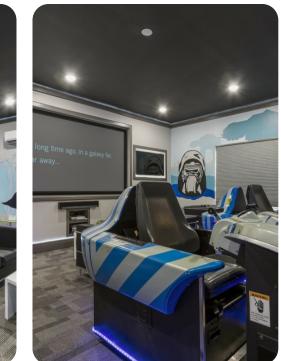

# Private Home Theater

- Recliner seating
- 150-inch Projection screen
- Surround sound
- 4K Theater Projector
- Wet bar with sink, microwave, and mini-fridge