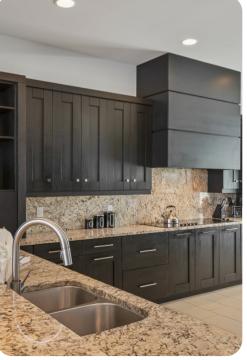

## Living areas

- Open-plan living area
- Fully equipped kitchen
- Formal dining area
- Wet bar with sink
- Pool table
- Living room with 86-inch 4K SMART TV
- Secret Playroom
- Second and third-floor balconies