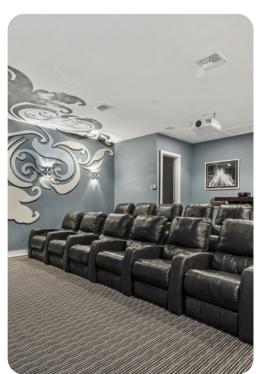

# Private Home Theater

- Recliner seating
- 150-inch Projection screen
- Surround sound
- 4K Theater Projector
- Wet bar with sink, microwave, and mini-fridge