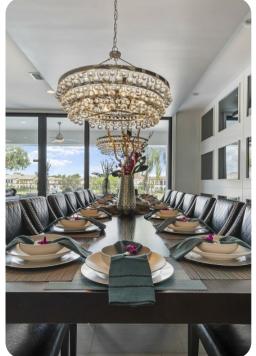

## Living areas

- Open-plan living area
- Fully equipped kitchen
- Formal dining area
- Wet bar with sink
- Pool table
- Living room with 86-inch 4K SMART TV
- Secret Playroom
- Second and third-floor balconies