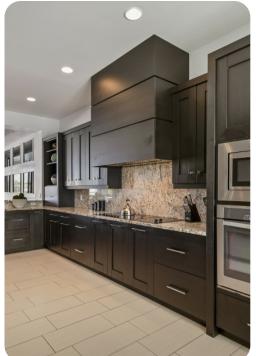

## Living areas

- Open-plan living area
- Fully equipped kitchen
- Formal dining area
- Wet bar with sink
- Pool table
- Living room with 86-inch 4K SMART TV
- Secret Playroom
- Second and third-floor balconies