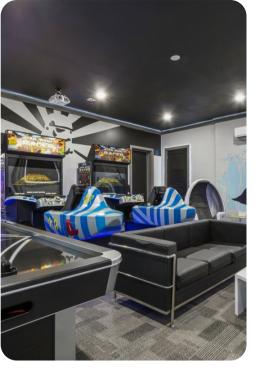

# Games Room

- 110-inch projector screen
- 50-inch TV x2
- SONOS sound bar
- Apple TV
- Star Wars Racer Arcade x2
- Star Wars Trilogy Arcade