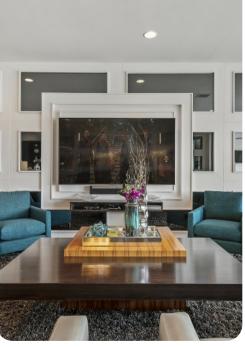

## Living areas

- Open-plan living area
- Fully equipped kitchen
- Formal dining area
- Wet bar with sink
- Pool table
- Living room with 86-inch 4K SMART TV
- Secret Playroom
- Second and third-floor balconies