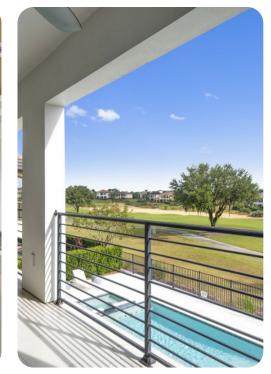

## Pool area

- Private pool
- Hot tub (pool heat required)
- Sun shelf
- Luxury patio furniture
- Outdoor kitchen
- BBQ
- Table and chairs
- Ceiling fans
- Flat-screen TV

## General

- Air-conditioning and indoor ceiling fans throughout
- Complimentary wifi
- Bedding and towels provided
- Private parking
- Overlooking 14th & 15th holes of Nicklaus golf course
- No smoking
- No pets