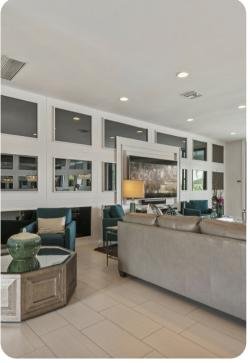

## Living areas

- Open-plan living area
- Fully equipped kitchen
- Formal dining area
- Wet bar with sink
- Pool table
- Living room with 86-inch 4K SMART TV
- Secret Playroom
- Second and third-floor balconies