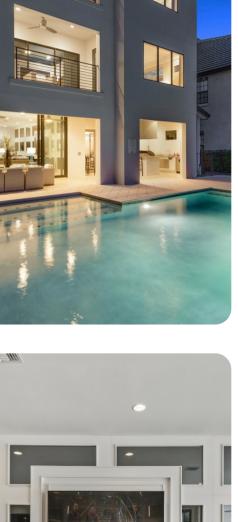

## Pool area

- Private pool
- Hot tub (pool heat required)
- Sun shelf
- Luxury patio furniture
- Outdoor kitchen
- BBQ
- Table and chairs
- Ceiling fans
- Flat-screen TV