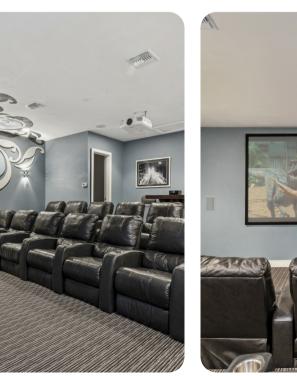

# Private Home Theater

- Recliner seating
- 150-inch Projection screen
- Surround sound
- 4K Theater Projector
- Wet bar with sink, microwave, and mini-fridge