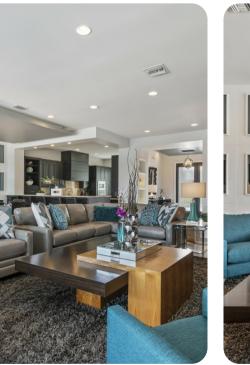

## Living areas

- Open-plan living area
- Fully equipped kitchen
- Formal dining area
- Wet bar with sink
- Pool table
- Living room with 86-inch 4K SMART TV
- Secret Playroom
- Second and third-floor balconies