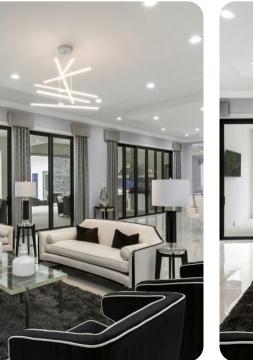

# Living area

- Open-plan living area
- Fully equipped kitchen
- Breakfast bar with seating
- Dining table and chairs
- Living room with flat-screen TV and sofas