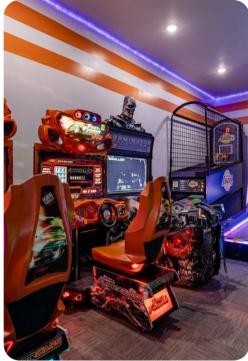

#### Home entertainment

- Flat-screen TVs in living area and all bedrooms
- Game room with pool table, air-hockey table, foosball table, 8 flat-screen TVs, games consoles and wet bar
- Home theater with large projector screen and cinema-style seating
- Poker lounge
- Fitness room with sauna and steam room
- Bowling alley