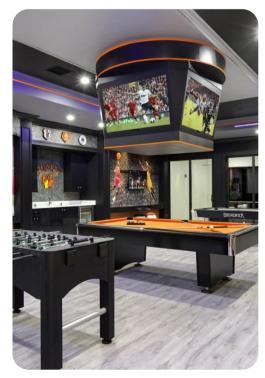

#### Home entertainment

- Flat-screen TVs in living area and all bedrooms
- Game room with pool table, air-hockey table, foosball table, 8 flat-screen TVs, games consoles and wet bar
- Home theater with large projector screen and cinema-style seating
- Poker lounge
- Fitness room with sauna and steam room
- Bowling alley