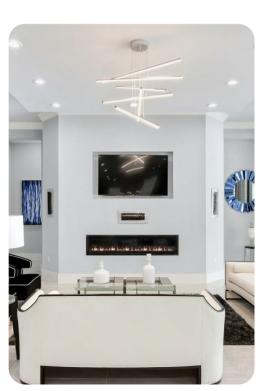

# Living area

- Open-plan living area
- Fully equipped kitchen
- Breakfast bar with seating
- Dining table and chairs
- Living room with flat-screen TV and sofas

#### Home entertainment

- Flat-screen TVs in living area and all bedrooms
- Game room with pool table, air-hockey table, foosball table, 8 flat-screen TVs, games consoles and wet bar
- Home theater with large projector screen and cinema-style seating
- Poker lounge
- Fitness room with sauna and steam room
- Bowling alley