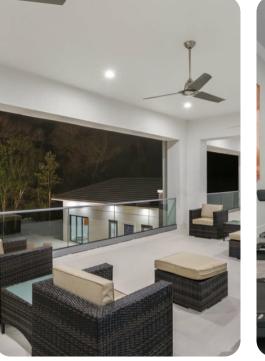

#### Pool area

- Infinity-style pool
- Hot tub
- Sunloungers
- Day beds
- Outdoor kitchen
- BBQ
- Wet bar
- Covered lanai with table and chairs
- Large balconies with seating