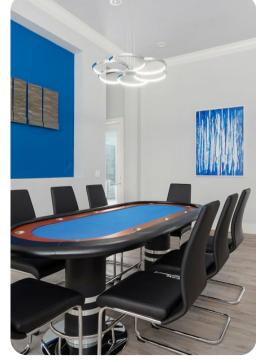

#### Home entertainment

- Flat-screen TVs in living area and all bedrooms
- Game room with pool table, air-hockey table, foosball table, 8 flat-screen TVs, games consoles and wet bar
- Home theater with large projector screen and cinema-style seating
- Poker lounge
- Fitness room with sauna and steam room
- Bowling alley