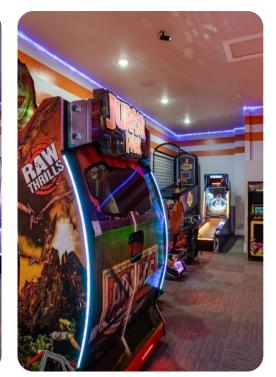

#### Home entertainment

- Flat-screen TVs in living area and all bedrooms
- Game room with pool table, air-hockey table, foosball table, 8 flat-screen TVs, games consoles and wet bar
- Home theater with large projector screen and cinema-style seating
- Poker lounge
- Fitness room with sauna and steam room
- Bowling alley