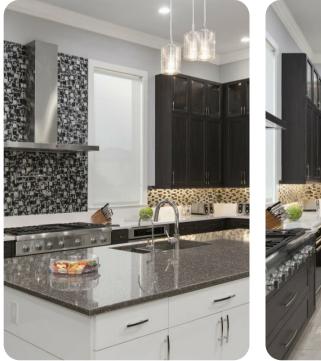

# Living area

- Open-plan living area
- Fully equipped kitchen
- Breakfast bar with seating
- Dining table and chairs
- Living room with flat-screen TV and sofas