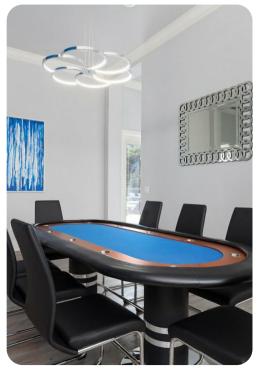

#### Home entertainment

- Flat-screen TVs in living area and all bedrooms
- Game room with pool table, air-hockey table, foosball table, 8 flat-screen TVs, games consoles and wet bar
- Home theater with large projector screen and cinema-style seating
- Poker lounge
- Fitness room with sauna and steam room
- Bowling alley