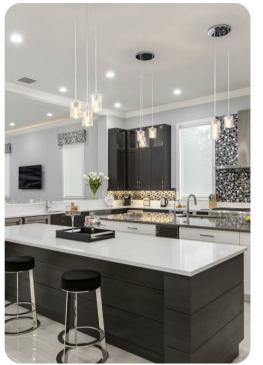

# Living area

- Open-plan living area
- Fully equipped kitchen
- Breakfast bar with seating
- Dining table and chairs
- Living room with flat-screen TV and sofas