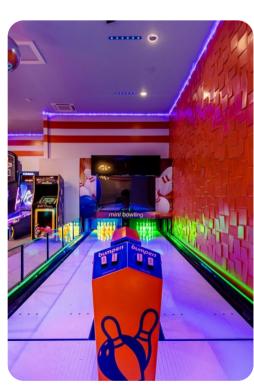

#### Home entertainment

- Flat-screen TVs in living area and all bedrooms
- Game room with pool table, air-hockey table, foosball table, 8 flat-screen TVs, games consoles and wet bar
- Home theater with large projector screen and cinema-style seating
- Poker lounge
- Fitness room with sauna and steam room
- Bowling alley