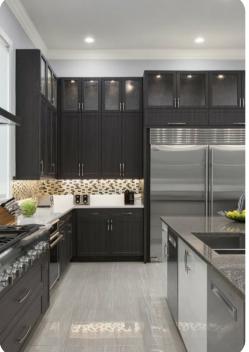

# Living area

- Open-plan living area
- Fully equipped kitchen
- Breakfast bar with seating
- Dining table and chairs
- Living room with flat-screen TV and sofas