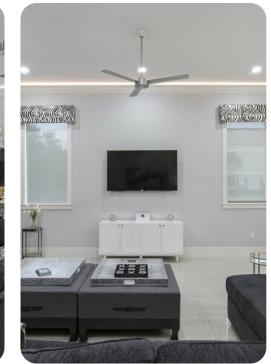

# Living area

- Open-plan living area
- Fully equipped kitchen
- Breakfast bar with seating
- Dining table and chairs
- Living room with flat-screen TV and sofas

#### Home entertainment

- Flat-screen TVs in living area and all bedrooms
- Game room with pool table, air-hockey table, foosball table, 8 flat-screen TVs, games consoles and wet bar
- Home theater with large projector screen and cinema-style seating
- Poker lounge
- Fitness room with sauna and steam room
- Bowling alley