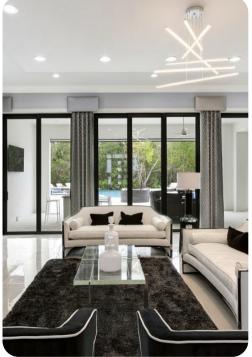

# Living area

- Open-plan living area
- Fully equipped kitchen
- Breakfast bar with seating
- Dining table and chairs
- Living room with flat-screen TV and sofas

#### Home entertainment

- Flat-screen TVs in living area and all bedrooms
- Game room with pool table, air-hockey table, foosball table, 8 flat-screen TVs, games consoles and wet bar
- Home theater with large projector screen and cinema-style seating
- Poker lounge
- Fitness room with sauna and steam room
- Bowling alley