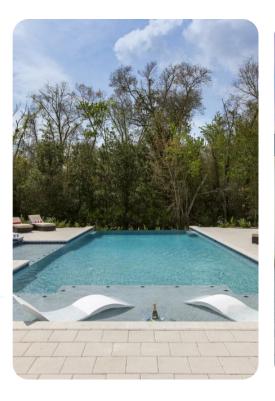

#### Key features

- 10 bedrooms
- 11 bathrooms
- Sleeps 24
- Private infinity pool
- Hot tub
- Home theater
- Game room
- Bowling alley
- Fitness room with sauna and steam room
- Private balcony
- Reunion Resort membership
- Access to resort amenities

#### Pool area

- Infinity-style pool
- Hot tub
- Sunloungers
- Day beds
- Outdoor kitchen
- BBQ
- Wet bar
- Covered lanai with table and chairs
- Large balconies with seating