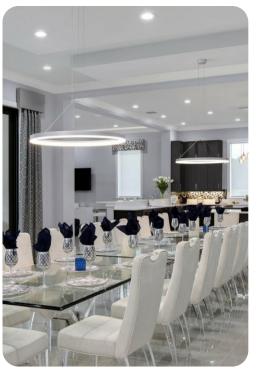

# Living area

- Open-plan living area
- Fully equipped kitchen
- Breakfast bar with seating
- Dining table and chairs
- Living room with flat-screen TV and sofas