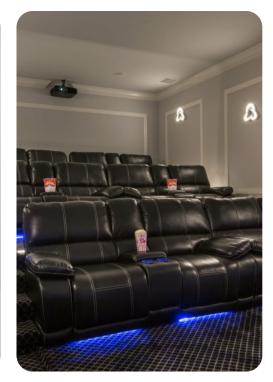

#### Home entertainment

- Flat-screen TVs in living area and all bedrooms
- Game room with pool table, air-hockey table, foosball table, 8 flat-screen TVs, games consoles and wet bar
- Home theater with large projector screen and cinema-style seating
- Poker lounge
- Fitness room with sauna and steam room
- Bowling alley