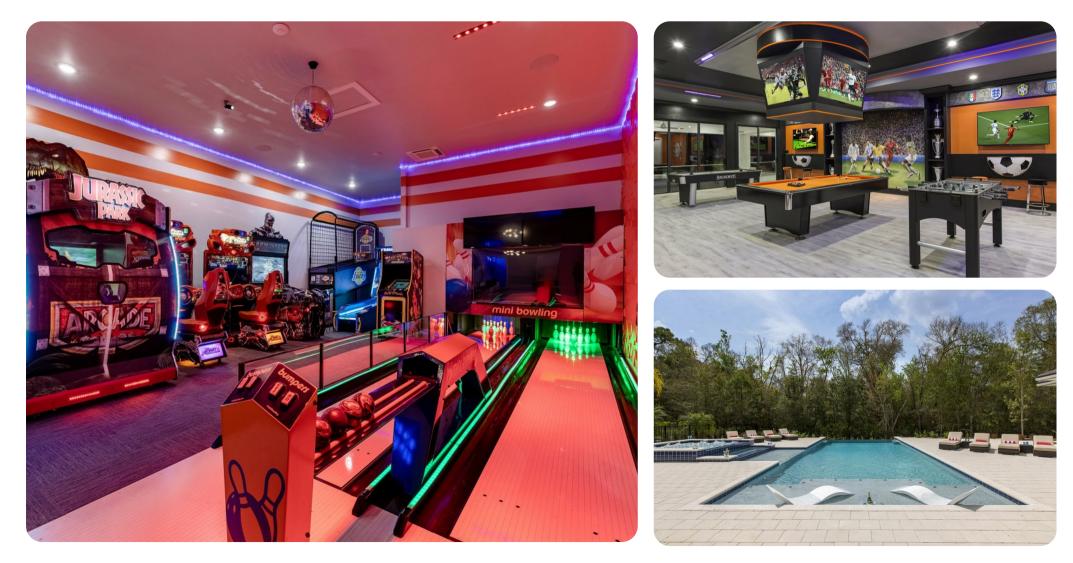

#### Key features

- 10 bedrooms
- 11 bathrooms
- Sleeps 24
- Private infinity pool
- Hot tub
- Home theater
- Game room
- Bowling alley
- Fitness room with sauna and steam room
- Private balcony
- Reunion Resort membership
- Access to resort amenities

#### Pool area

- Infinity-style pool
- Hot tub
- Sunloungers
- Day beds
- Outdoor kitchen
- BBQ
- Wet bar
- Covered lanai with table and chairs
- Large balconies with seating

#### Home entertainment

- Flat-screen TVs in living area and all bedrooms
- Game room with pool table, air-hockey table, foosball table, 8 flat-screen TVs, games consoles and wet bar
- Home theater with large projector screen and cinema-style seating
- Poker lounge
- Fitness room with sauna and steam room
- Bowling alley