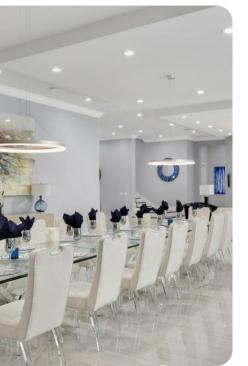

# Living area

- Open-plan living area
- Fully equipped kitchen
- Breakfast bar with seating
- Dining table and chairs
- Living room with flat-screen TV and sofas