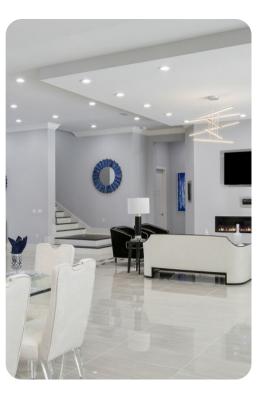

# Living area

- Open-plan living area
- Fully equipped kitchen
- Breakfast bar with seating
- Dining table and chairs
- Living room with flat-screen TV and sofas

#### Home entertainment

- Flat-screen TVs in living area and all bedrooms
- Game room with pool table, air-hockey table, foosball table, 8 flat-screen TVs, games consoles and wet bar
- Home theater with large projector screen and cinema-style seating
- Poker lounge
- Fitness room with sauna and steam room
- Bowling alley