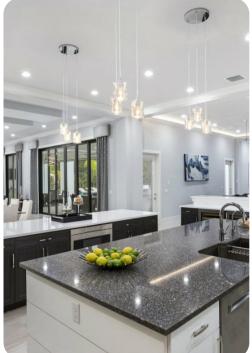

# Living area

- Open-plan living area
- Fully equipped kitchen
- Breakfast bar with seating
- Dining table and chairs
- Living room with flat-screen TV and sofas