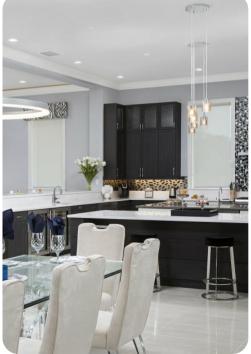

# Living area

- Open-plan living area
- Fully equipped kitchen
- Breakfast bar with seating
- Dining table and chairs
- Living room with flat-screen TV and sofas