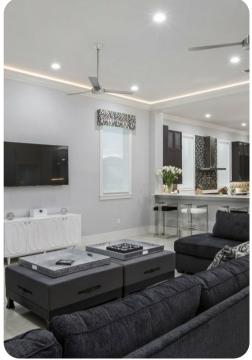

# Living area

- Open-plan living area
- Fully equipped kitchen
- Breakfast bar with seating
- Dining table and chairs
- Living room with flat-screen TV and sofas

#### Home entertainment

- Flat-screen TVs in living area and all bedrooms
- Game room with pool table, air-hockey table, foosball table, 8 flat-screen TVs, games consoles and wet bar
- Home theater with large projector screen and cinema-style seating
- Poker lounge
- Fitness room with sauna and steam room
- Bowling alley