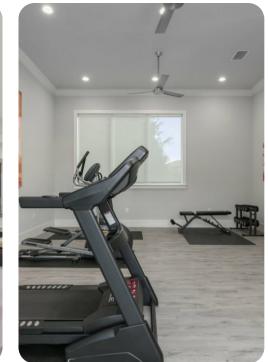

#### Home entertainment

- Flat-screen TVs in living area and all bedrooms
- Game room with pool table, air-hockey table, foosball table, 8 flat-screen TVs, games consoles and wet bar
- Home theater with large projector screen and cinema-style seating
- Poker lounge
- Fitness room with sauna and steam room
- Bowling alley