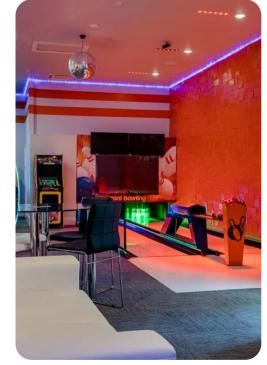

#### Home entertainment

- Flat-screen TVs in living area and all bedrooms
- Game room with pool table, air-hockey table, foosball table, 8 flat-screen TVs, games consoles and wet bar
- Home theater with large projector screen and cinema-style seating
- Poker lounge
- Fitness room with sauna and steam room
- Bowling alley