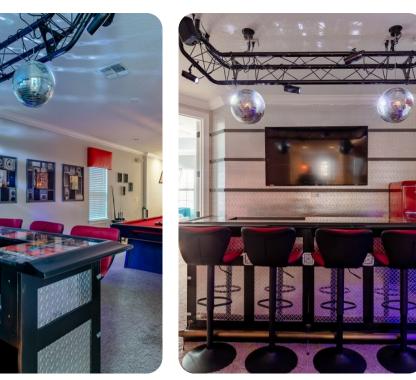

## Living area

- Open-plan living area
- Fully equipped kitchen
- Breakfast bar with seating
- Dining table and chairs
- Tastefully furnished living room with SMART TV and sofas
- Upstairs loft area with pool table, flat-screen TVs, bar and arcade game machine

#### Home entertainment

- Flat-screen TVs in living area and all bedrooms
- Game room with air hockey, flat-screen TVs with games consoles and arcade game machines
- Sonos sound system inside and outside