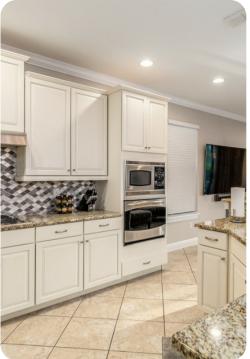

## Living area

- Open-plan living area
- Fully equipped kitchen
- Breakfast bar with seating
- Dining table and chairs
- Tastefully furnished living room with SMART TV and sofas
- Upstairs loft area with pool table, flat-screen TVs, bar and arcade game machine