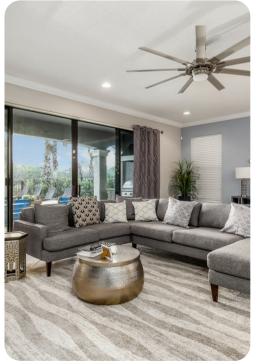

## Living area

- Open-plan living area
- Fully equipped kitchen
- Breakfast bar with seating
- Dining table and chairs
- Tastefully furnished living room with SMART TV and sofas
- Upstairs loft area with pool table, flat-screen TVs, bar and arcade game machine