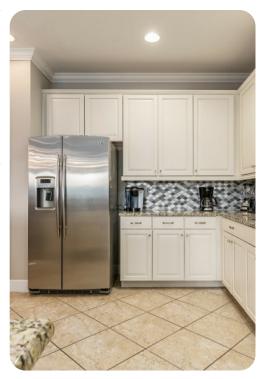

## Living area

- Open-plan living area
- Fully equipped kitchen
- Breakfast bar with seating
- Dining table and chairs
- Tastefully furnished living room with SMART TV and sofas
- Upstairs loft area with pool table, flat-screen TVs, bar and arcade game machine