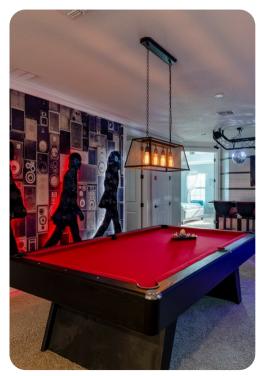

## Living area

- Open-plan living area
- Fully equipped kitchen
- Breakfast bar with seating
- Dining table and chairs
- Tastefully furnished living room with SMART TV and sofas
- Upstairs loft area with pool table, flat-screen TVs, bar and arcade game machine

#### Home entertainment

- Flat-screen TVs in living area and all bedrooms
- Game room with air hockey, flat-screen TVs with games consoles and arcade game machines
- Sonos sound system inside and outside