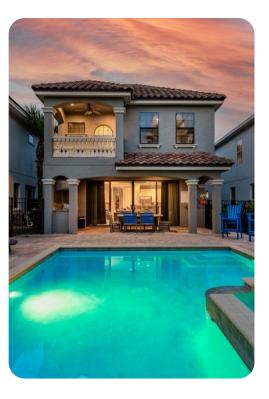

Key features

- 5 bedrooms
- 5.5 bathrooms
- Sleeps 12
- Private pool
- Hot tub
- Outdoor kitchen
- BBQ
- Game room
- Pool table
- Themed bedroom
- Slide
- Views of the Jack Nicklaus golf course
- Private balcony
- Access to resort amenities

## Pool area

- Private pool
- Hot tub
- Sunloungers
- Covered lanai with table and chairs
- Built-in BBQ
- Sonos speaker