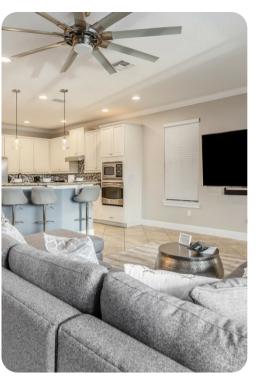

## Living area

- Open-plan living area
- Fully equipped kitchen
- Breakfast bar with seating
- Dining table and chairs
- Tastefully furnished living room with SMART TV and sofas
- Upstairs loft area with pool table, flat-screen TVs, bar and arcade game machine