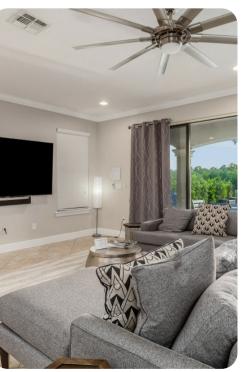

## Living area

- Open-plan living area
- Fully equipped kitchen
- Breakfast bar with seating
- Dining table and chairs
- Tastefully furnished living room with SMART TV and sofas
- Upstairs loft area with pool table, flat-screen TVs, bar and arcade game machine