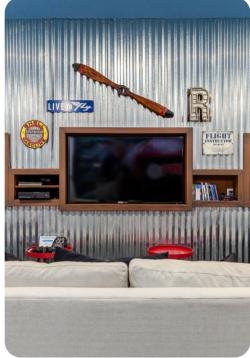

#### Ground floor

- Bedroom 1 King-size bed
- Bedroom 2 Themed bedroom with King-size bed
- Bedroom 3 Themed bedroom with King-size bed
- Bedroom 4 Themed bedroom with Bunk bed
- Bedroom 5 Themed bedroom with 2 Bunk beds (4 Twin) and slide

#### Home entertainment

- Flat-screen TVs in living area and all bedrooms
- Game room with air hockey, flat-screen TVs with games consoles and arcade game machines
- Sonos sound system inside and outside