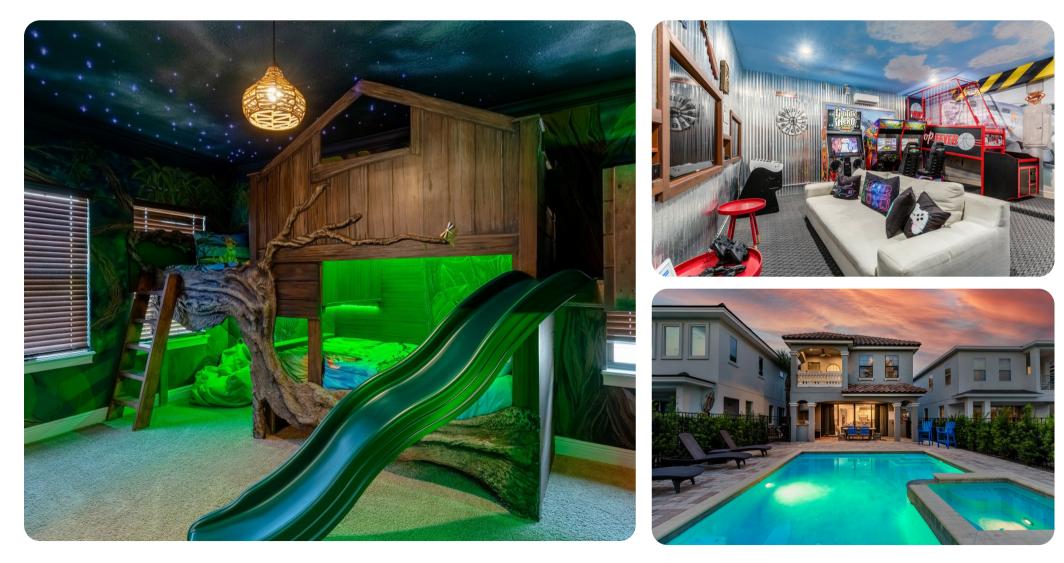

Key features

- 5 bedrooms
- 5.5 bathrooms
- Sleeps 12
- Private pool
- Hot tub
- Outdoor kitchen
- BBQ
- Game room
- Pool table
- Themed bedroom
- Slide
- Views of the Jack Nicklaus golf course
- Private balcony
- Access to resort amenities

#### Ground floor

- Bedroom 1 King-size bed
- Bedroom 2 Themed bedroom with King-size bed
- Bedroom 3 Themed bedroom with King-size bed
- Bedroom 4 Themed bedroom with Bunk bed
- Bedroom 5 Themed bedroom with 2 Bunk beds (4 Twin) and slide

## Living area

- Open-plan living area
- Fully equipped kitchen
- Breakfast bar with seating
- Dining table and chairs
- Tastefully furnished living room with SMART TV and sofas
- Upstairs loft area with pool table, flat-screen TVs, bar and arcade game machine

## Pool area

- Private pool
- Hot tub
- Sunloungers
- Covered lanai with table and chairs
- Built-in BBQ
- Sonos speaker

#### Home entertainment

- Flat-screen TVs in living area and all bedrooms
- Game room with air hockey, flat-screen TVs with games consoles and arcade game machines
- Sonos sound system inside and outside