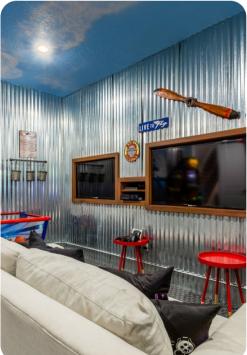

#### Ground floor

- Bedroom 1 King-size bed
- Bedroom 2 Themed bedroom with King-size bed
- Bedroom 3 Themed bedroom with King-size bed
- Bedroom 4 Themed bedroom with Bunk bed
- Bedroom 5 Themed bedroom with 2 Bunk beds (4 Twin) and slide

#### Home entertainment

- Flat-screen TVs in living area and all bedrooms
- Game room with air hockey, flat-screen TVs with games consoles and arcade game machines
- Sonos sound system inside and outside