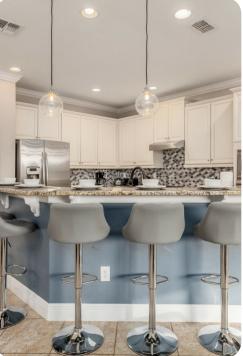

## Living area

- Open-plan living area
- Fully equipped kitchen
- Breakfast bar with seating
- Dining table and chairs
- Tastefully furnished living room with SMART TV and sofas
- Upstairs loft area with pool table, flat-screen TVs, bar and arcade game machine