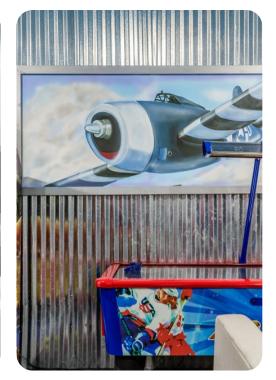

#### Ground floor

- Bedroom 1 King-size bed
- Bedroom 2 Themed bedroom with King-size bed
- Bedroom 3 Themed bedroom with King-size bed
- Bedroom 4 Themed bedroom with Bunk bed
- Bedroom 5 Themed bedroom with 2 Bunk beds (4 Twin) and slide

#### Home entertainment

- Flat-screen TVs in living area and all bedrooms
- Game room with air hockey, flat-screen TVs with games consoles and arcade game machines
- Sonos sound system inside and outside