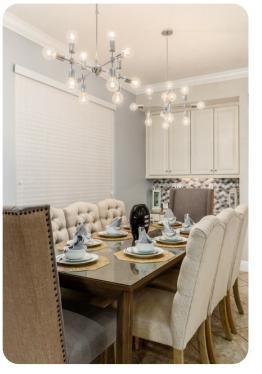

## Living area

- Open-plan living area
- Fully equipped kitchen
- Breakfast bar with seating
- Dining table and chairs
- Tastefully furnished living room with SMART TV and sofas
- Upstairs loft area with pool table, flat-screen TVs, bar and arcade game machine