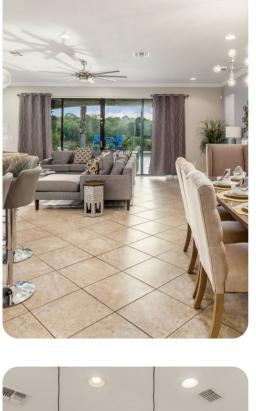

## Living area

- Open-plan living area
- Fully equipped kitchen
- Breakfast bar with seating
- Dining table and chairs
- Tastefully furnished living room with SMART TV and sofas
- Upstairs loft area with pool table, flat-screen TVs, bar and arcade game machine