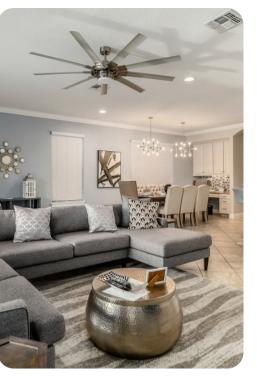

## Living area

- Open-plan living area
- Fully equipped kitchen
- Breakfast bar with seating
- Dining table and chairs
- Tastefully furnished living room with SMART TV and sofas
- Upstairs loft area with pool table, flat-screen TVs, bar and arcade game machine