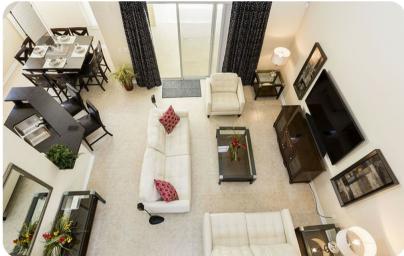

#### Living area

- Open-plan living area
- Fully equipped kitchen
- Breakfast bar with seating
- Dining table and chairs
- Tastefully furnished living room with flat-screen TV and comfortable sofas

Reunion Resort 413 | Page 2 of 8