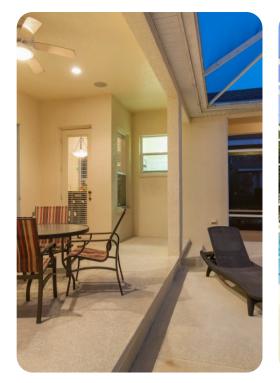

## Pool area

- Private pool
- Spillover tub
- Pool cage
- Pool fence
- Sunloungers
- Covered lanai with table and chairs