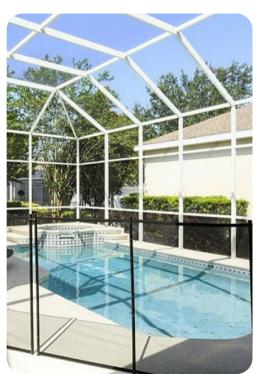

## Pool area

- Private pool
- Spillover tub
- Pool cage
- Pool fence
- Sunloungers
- Covered lanai with table and chairs