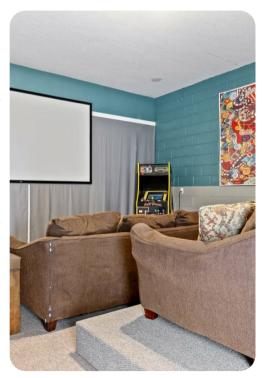

#### Home entertainment

- Flat-screen TVs in living area and all bedrooms
- Game room with flat-screen TV, games console, gaming chairs, arcade game, projector screen and sofa-seating.