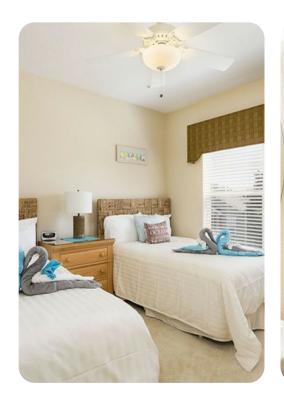

#### First floor

- Bedroom 2 Queen-size bed; adjacent bathroom includes single vanity and bathtub/shower combination
- Bedroom 3 Queen-size bed; adjacent bathroom includes single vanity and walk-in shower
- Bedroom 4 2 twin beds; adjacent bathroom includes single vanity and walk-in shower
- Bedroom 5 2 double beds; adjacent bathroom includes single vanity and walk-in shower