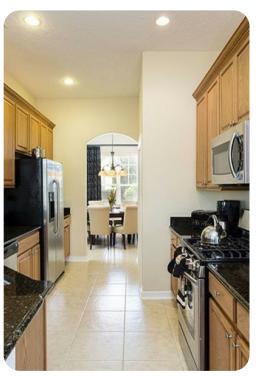

#### Living area

- Open-plan living area
- Fully equipped kitchen
- Breakfast bar with seating
- Dining table and chairs
- Tastefully furnished living room with flat-screen TV and comfortable sofas

Reunion Resort 413 | Page 2 of 8