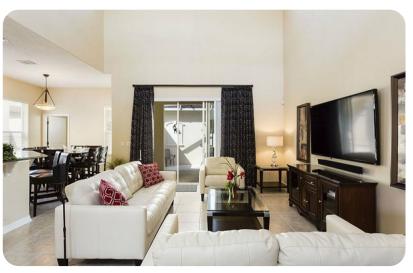

#### Living area

- Open-plan living area
- Fully equipped kitchen
- Breakfast bar with seating
- Dining table and chairs
- Tastefully furnished living room with flat-screen TV and comfortable sofas

Reunion Resort 413 | Page 2 of 8