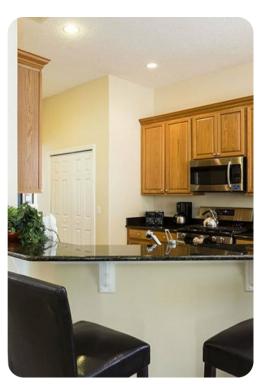

#### Living area

- Open-plan living area
- Fully equipped kitchen
- Breakfast bar with seating
- Dining table and chairs
- Tastefully furnished living room with flat-screen TV and comfortable sofas

Reunion Resort 413 | Page 2 of 8