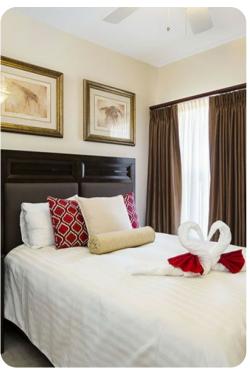

#### Ground floor

 Bedroom 1 - King-size bed; en-suite bathroom includes double vanity, bathtub and walk-in shower

#### First floor

- Bedroom 2 Queen-size bed; adjacent bathroom includes single vanity and bathtub/shower combination
- Bedroom 3 Queen-size bed; adjacent bathroom includes single vanity and walk-in shower
- Bedroom 4 2 twin beds; adjacent bathroom includes single vanity and walk-in shower
- Bedroom 5 2 double beds; adjacent bathroom includes single vanity and walk-in shower