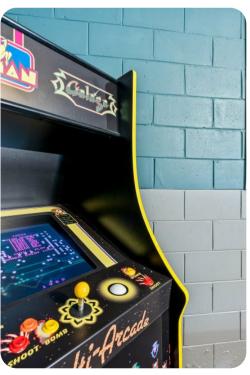

#### Home entertainment

- Flat-screen TVs in living area and all bedrooms
- Game room with flat-screen TV, games console, gaming chairs, arcade game, projector screen and sofa-seating.