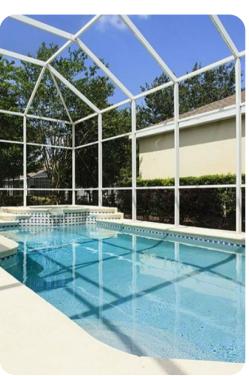

## Pool area

- Private pool
- Spillover tub
- Pool cage
- Pool fence
- Sunloungers
- Covered lanai with table and chairs