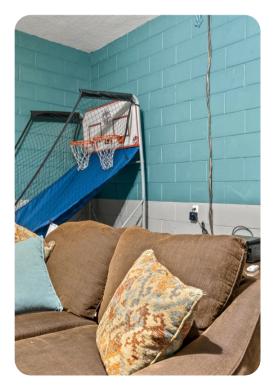

#### Home entertainment

- Flat-screen TVs in living area and all bedrooms
- Game room with flat-screen TV, games console, gaming chairs, arcade game, projector screen and sofa-seating.