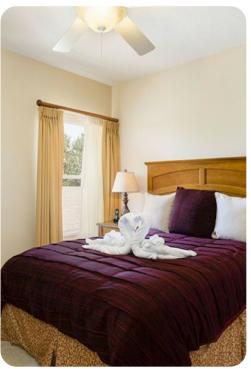

#### Ground floor

 Bedroom 1 - King-size bed; en-suite bathroom includes double vanity, bathtub and walk-in shower

#### First floor

- Bedroom 2 Queen-size bed; adjacent bathroom includes single vanity and bathtub/shower combination
- Bedroom 3 Queen-size bed; adjacent bathroom includes single vanity and walk-in shower
- Bedroom 4 2 twin beds; adjacent bathroom includes single vanity and walk-in shower
- Bedroom 5 2 double beds; adjacent bathroom includes single vanity and walk-in shower