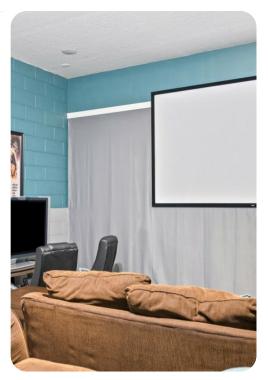

#### Home entertainment

- Flat-screen TVs in living area and all bedrooms
- Game room with flat-screen TV, games console, gaming chairs, arcade game, projector screen and sofa-seating.