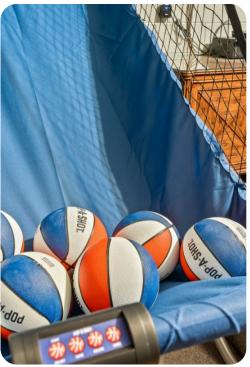

#### Home entertainment

- Flat-screen TVs in living area and all bedrooms
- Game room with flat-screen TV, games console, gaming chairs, arcade game, projector screen and sofa-seating.