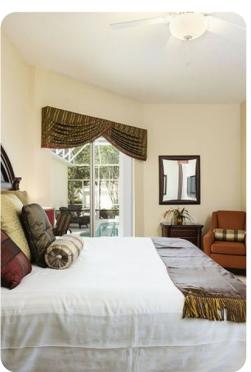

#### Ground floor

 Bedroom 1 - King-size bed; en-suite bathroom includes double vanity, bathtub and walk-in shower

#### First floor

- Bedroom 2 Queen-size bed; adjacent bathroom includes single vanity and bathtub/shower combination
- Bedroom 3 Queen-size bed; adjacent bathroom includes single vanity and walk-in shower
- Bedroom 4 2 twin beds; adjacent bathroom includes single vanity and walk-in shower
- Bedroom 5 2 double beds; adjacent bathroom includes single vanity and walk-in shower