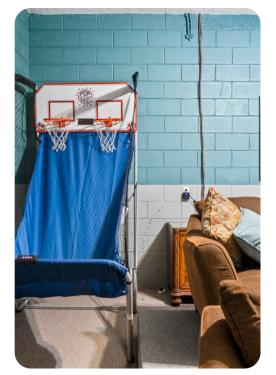

#### Home entertainment

- Flat-screen TVs in living area and all bedrooms
- Game room with flat-screen TV, games console, gaming chairs, arcade game, projector screen and sofa-seating.