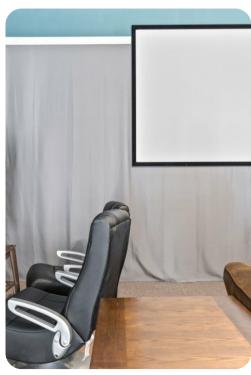

#### Home entertainment

- Flat-screen TVs in living area and all bedrooms
- Game room with flat-screen TV, games console, gaming chairs, arcade game, projector screen and sofa-seating.