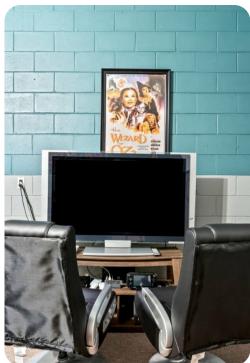

#### Home entertainment

- Flat-screen TVs in living area and all bedrooms
- Game room with flat-screen TV, games console, gaming chairs, arcade game, projector screen and sofa-seating.