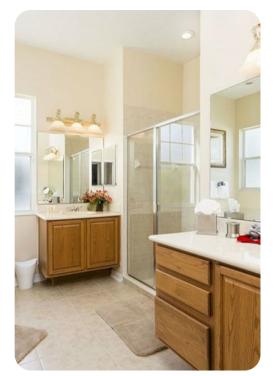

#### Ground floor

 Bedroom 1 - King-size bed; en-suite bathroom includes double vanity, bathtub and walk-in shower

#### First floor

- Bedroom 2 Queen-size bed; adjacent bathroom includes single vanity and bathtub/shower combination
- Bedroom 3 Queen-size bed; adjacent bathroom includes single vanity and walk-in shower
- Bedroom 4 2 twin beds; adjacent bathroom includes single vanity and walk-in shower
- Bedroom 5 2 double beds; adjacent bathroom includes single vanity and walk-in shower