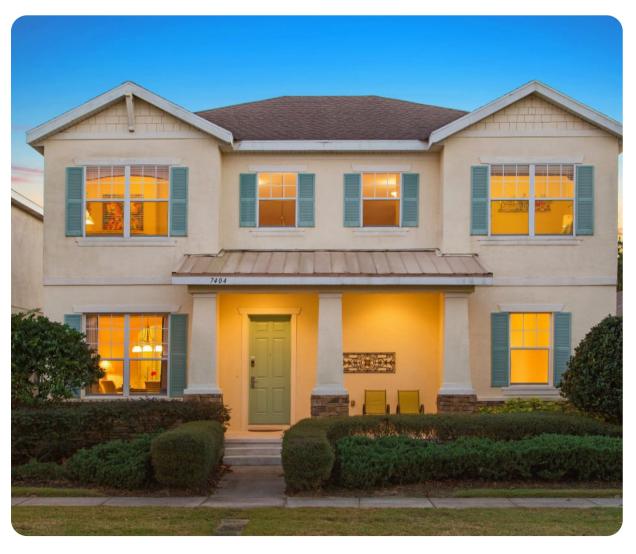

# Reunion Resort 413

שה 5 🚡 3.5 🐧 10 🗓 2477 sq.ft

#### **Key Features**

- 5 bedrooms
- 3.5 bathrooms
- Sleeps 10
- Private pool
- Spillover tub
- Game room
- Complimentary use of children  $\tilde{A}$   $\hat{a}$ ,  $\hat{a}$ ,  $\hat{a}$  sequipment including high chair & stroller