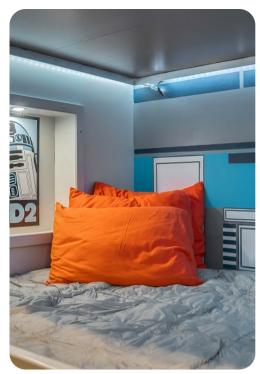

#### **Bedrooms**

- Bedroom 1 King-size bed; en-suite bathroom includes single vanity, walk-in shower and bathtub
- Bedroom 2 Themed room Bunk bed (full/full); en-suite bathroom includes single vanity and shower/bathtub combination
- Bedroom 3 Themed room 2 bunk beds (full/full); en-suite bathroom includes double vanity and walk-in shower
- Bedroom 4 King-size bed; adjacent bathroom includes single vanity and shower/bathtub combination
- Bedroom 5 King-size bed; adjacent bathroom includes single vanity and shower/bathtub combination