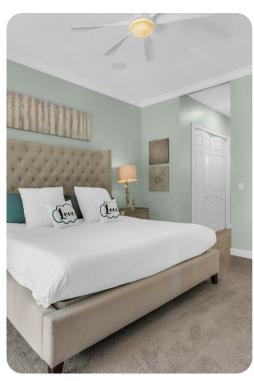

#### **Bedrooms**

- Bedroom 1 King-size bed; en-suite bathroom includes single vanity, walk-in shower and bathtub
- Bedroom 2 Themed room Bunk bed (full/full); en-suite bathroom includes single vanity and shower/bathtub combination
- Bedroom 3 Themed room 2 bunk beds (full/full); en-suite bathroom includes double vanity and walk-in shower
- Bedroom 4 King-size bed; adjacent bathroom includes single vanity and shower/bathtub combination
- Bedroom 5 King-size bed; adjacent bathroom includes single vanity and shower/bathtub combination