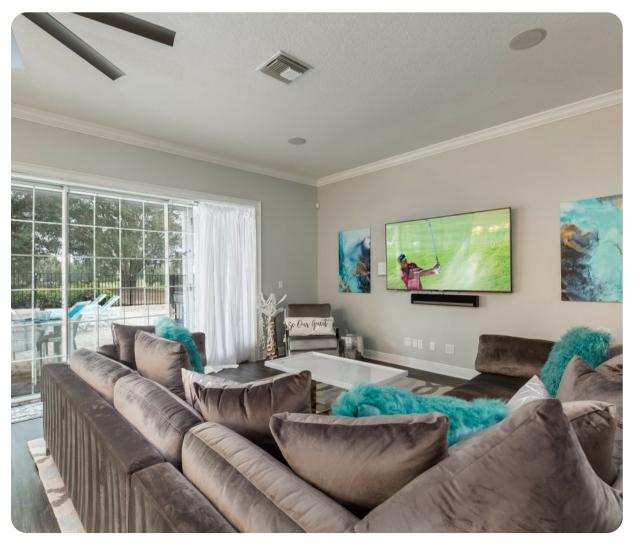

### Living area

- Open-plan living area
- Fully equipped kitchen
- Breakfast bar with seating
- Dining table and chairs
- Tastefully furnished living room with flat-screen TV and L-shaped sofa

Reunion Resort 408 | Page 2 of 8