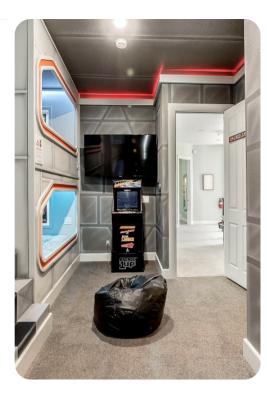

#### Home entertainment

- Flat-screen TVs in living area and all bedrooms
- Home theater with cinema-style seating, projector screen and video arcade games
- Themed living area with pool table
- Upstairs loft area with flat-screen TV, bar and foosball table. Access to furnished balcony