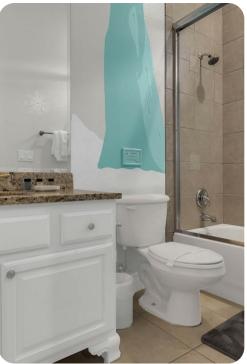

#### **Bedrooms**

- Bedroom 1 King-size bed; en-suite bathroom includes single vanity, walk-in shower and bathtub
- Bedroom 2 Themed room Bunk bed (full/full); en-suite bathroom includes single vanity and shower/bathtub combination
- Bedroom 3 Themed room 2 bunk beds (full/full); en-suite bathroom includes double vanity and walk-in shower
- Bedroom 4 King-size bed; adjacent bathroom includes single vanity and shower/bathtub combination
- Bedroom 5 King-size bed; adjacent bathroom includes single vanity and shower/bathtub combination