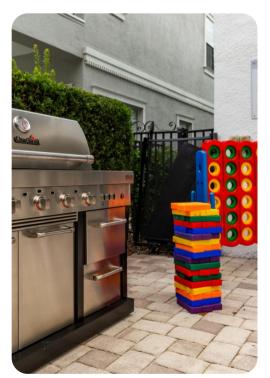

#### Pool area

- Private pool
- Pool fence
- Spillover tub
- Sunloungers
- Covered lanai with alfresco dining area