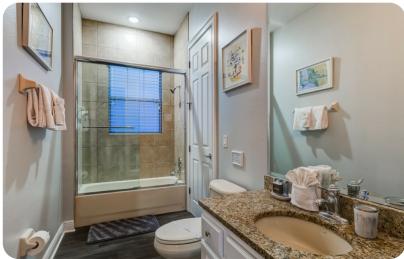

#### **Bedrooms**

- Bedroom 1 King-size bed; en-suite bathroom includes single vanity, walk-in shower and bathtub
- Bedroom 2 Themed room Bunk bed (full/full); en-suite bathroom includes single vanity and shower/bathtub combination
- Bedroom 3 Themed room 2 bunk beds (full/full); en-suite bathroom includes double vanity and walk-in shower
- Bedroom 4 King-size bed; adjacent bathroom includes single vanity and shower/bathtub combination
- Bedroom 5 King-size bed; adjacent bathroom includes single vanity and shower/bathtub combination