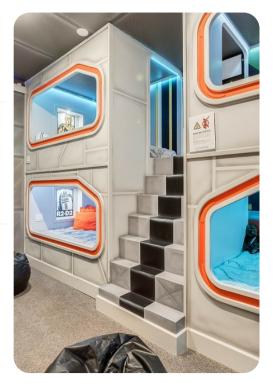

#### **Bedrooms**

- Bedroom 1 King-size bed; en-suite bathroom includes single vanity, walk-in shower and bathtub
- Bedroom 2 Themed room Bunk bed (full/full); en-suite bathroom includes single vanity and shower/bathtub combination
- Bedroom 3 Themed room 2 bunk beds (full/full); en-suite bathroom includes double vanity and walk-in shower
- Bedroom 4 King-size bed; adjacent bathroom includes single vanity and shower/bathtub combination
- Bedroom 5 King-size bed; adjacent bathroom includes single vanity and shower/bathtub combination