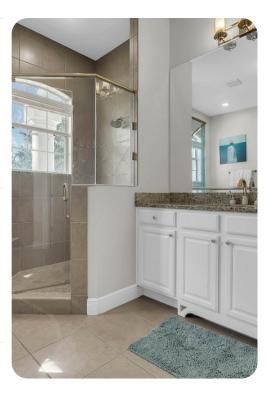

#### **Bedrooms**

- Bedroom 1 King-size bed; en-suite bathroom includes single vanity, walk-in shower and bathtub
- Bedroom 2 Themed room Bunk bed (full/full); en-suite bathroom includes single vanity and shower/bathtub combination
- Bedroom 3 Themed room 2 bunk beds (full/full); en-suite bathroom includes double vanity and walk-in shower
- Bedroom 4 King-size bed; adjacent bathroom includes single vanity and shower/bathtub combination
- Bedroom 5 King-size bed; adjacent bathroom includes single vanity and shower/bathtub combination