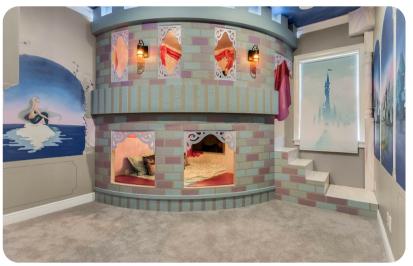

#### **Bedrooms**

- Bedroom 1 King-size bed; en-suite bathroom includes single vanity, walk-in shower and bathtub
- Bedroom 2 Themed room Bunk bed (full/full); en-suite bathroom includes single vanity and shower/bathtub combination
- Bedroom 3 Themed room 2 bunk beds (full/full); en-suite bathroom includes double vanity and walk-in shower
- Bedroom 4 King-size bed; adjacent bathroom includes single vanity and shower/bathtub combination
- Bedroom 5 King-size bed; adjacent bathroom includes single vanity and shower/bathtub combination