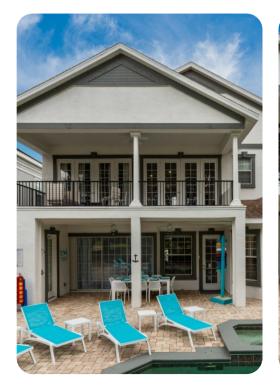

### Living area

- Open-plan living area
- Fully equipped kitchen
- Breakfast bar with seating
- Dining table and chairs
- Tastefully furnished living room with flat-screen TV and L-shaped sofa

Reunion Resort 408 | Page 2 of 8

#### Pool area

- Private pool
- Pool fence
- Spillover tub
- Sunloungers
- Covered lanai with alfresco dining area