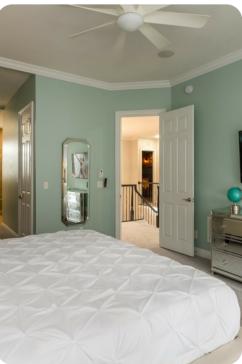

#### **Bedrooms**

- Bedroom 1 King-size bed; en-suite bathroom includes single vanity, walk-in shower and bathtub
- Bedroom 2 Themed room Bunk bed (full/full); en-suite bathroom includes single vanity and shower/bathtub combination
- Bedroom 3 Themed room 2 bunk beds (full/full); en-suite bathroom includes double vanity and walk-in shower
- Bedroom 4 King-size bed; adjacent bathroom includes single vanity and shower/bathtub combination
- Bedroom 5 King-size bed; adjacent bathroom includes single vanity and shower/bathtub combination