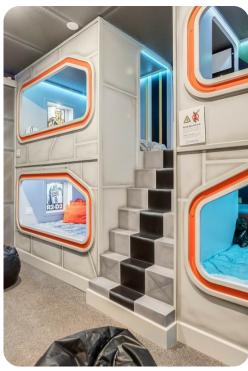

#### **Bedrooms**

- Bedroom 1 King-size bed; en-suite bathroom includes single vanity, walk-in shower and bathtub
- Bedroom 2 Themed room Bunk bed (full/full); en-suite bathroom includes single vanity and shower/bathtub combination
- Bedroom 3 Themed room 2 bunk beds (full/full); en-suite bathroom includes double vanity and walk-in shower
- Bedroom 4 King-size bed; adjacent bathroom includes single vanity and shower/bathtub combination
- Bedroom 5 King-size bed; adjacent bathroom includes single vanity and shower/bathtub combination