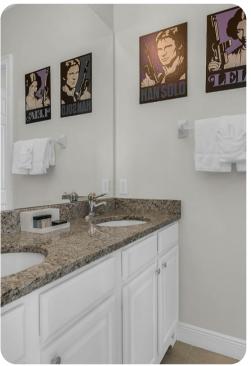

#### **Bedrooms**

- Bedroom 1 King-size bed; en-suite bathroom includes single vanity, walk-in shower and bathtub
- Bedroom 2 Themed room Bunk bed (full/full); en-suite bathroom includes single vanity and shower/bathtub combination
- Bedroom 3 Themed room 2 bunk beds (full/full); en-suite bathroom includes double vanity and walk-in shower
- Bedroom 4 King-size bed; adjacent bathroom includes single vanity and shower/bathtub combination
- Bedroom 5 King-size bed; adjacent bathroom includes single vanity and shower/bathtub combination