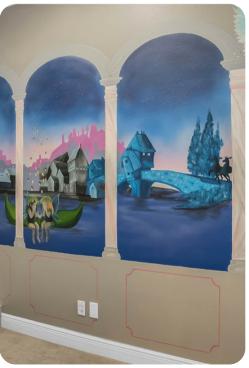

#### **Bedrooms**

- Bedroom 1 King-size bed; en-suite bathroom includes single vanity, walk-in shower and bathtub
- Bedroom 2 Themed room Bunk bed (full/full); en-suite bathroom includes single vanity and shower/bathtub combination
- Bedroom 3 Themed room 2 bunk beds (full/full); en-suite bathroom includes double vanity and walk-in shower
- Bedroom 4 King-size bed; adjacent bathroom includes single vanity and shower/bathtub combination
- Bedroom 5 King-size bed; adjacent bathroom includes single vanity and shower/bathtub combination