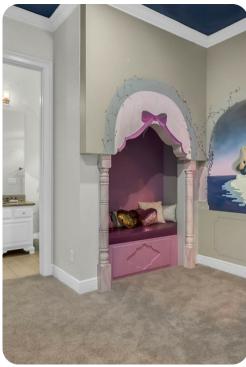

#### **Bedrooms**

- Bedroom 1 King-size bed; en-suite bathroom includes single vanity, walk-in shower and bathtub
- Bedroom 2 Themed room Bunk bed (full/full); en-suite bathroom includes single vanity and shower/bathtub combination
- Bedroom 3 Themed room 2 bunk beds (full/full); en-suite bathroom includes double vanity and walk-in shower
- Bedroom 4 King-size bed; adjacent bathroom includes single vanity and shower/bathtub combination
- Bedroom 5 King-size bed; adjacent bathroom includes single vanity and shower/bathtub combination