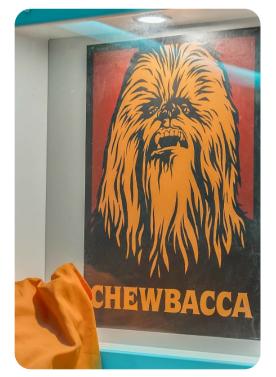

#### **Bedrooms**

- Bedroom 1 King-size bed; en-suite bathroom includes single vanity, walk-in shower and bathtub
- Bedroom 2 Themed room Bunk bed (full/full); en-suite bathroom includes single vanity and shower/bathtub combination
- Bedroom 3 Themed room 2 bunk beds (full/full); en-suite bathroom includes double vanity and walk-in shower
- Bedroom 4 King-size bed; adjacent bathroom includes single vanity and shower/bathtub combination
- Bedroom 5 King-size bed; adjacent bathroom includes single vanity and shower/bathtub combination