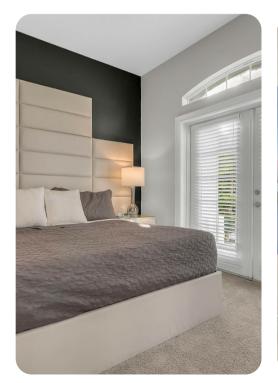

#### **Bedrooms**

- Bedroom 1 King-size bed; en-suite bathroom includes single vanity, walk-in shower and bathtub
- Bedroom 2 Themed room Bunk bed (full/full); en-suite bathroom includes single vanity and shower/bathtub combination
- Bedroom 3 Themed room 2 bunk beds (full/full); en-suite bathroom includes double vanity and walk-in shower
- Bedroom 4 King-size bed; adjacent bathroom includes single vanity and shower/bathtub combination
- Bedroom 5 King-size bed; adjacent bathroom includes single vanity and shower/bathtub combination