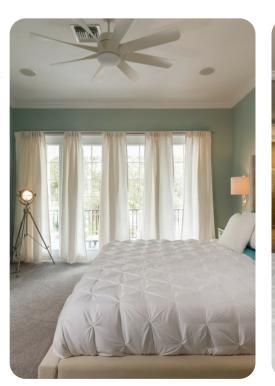

#### **Bedrooms**

- Bedroom 1 King-size bed; en-suite bathroom includes single vanity, walk-in shower and bathtub
- Bedroom 2 Themed room Bunk bed (full/full); en-suite bathroom includes single vanity and shower/bathtub combination
- Bedroom 3 Themed room 2 bunk beds (full/full); en-suite bathroom includes double vanity and walk-in shower
- Bedroom 4 King-size bed; adjacent bathroom includes single vanity and shower/bathtub combination
- Bedroom 5 King-size bed; adjacent bathroom includes single vanity and shower/bathtub combination