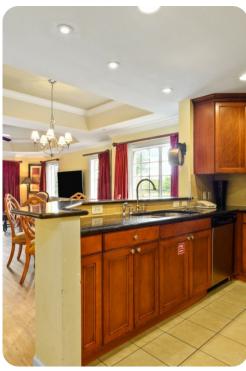

# Living area

- Open-plan living area
- Fully equipped kitchen
- Dining table and chairs
- Tastefully furnished living room with flat-screen TV and comfortable sofas
- Private terrace