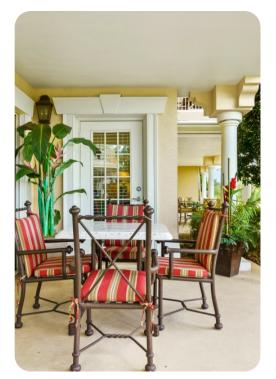

# Key features

- 3 bedrooms
- 3 bathrooms
- Sleeps 8
- Private terrace
- Communal pool
- Access to resort amenities
- Complimentary use of children's equipment including high chair & stroller

# Living area

- Open-plan living area
- Fully equipped kitchen
- Dining table and chairs
- Tastefully furnished living room with flat-screen TV and comfortable sofas
- Private terrace