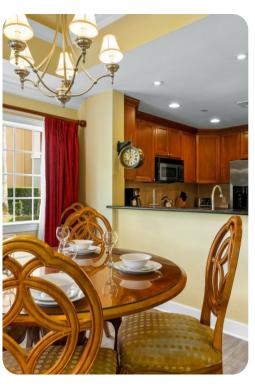

# Living area

- Open-plan living area
- Fully equipped kitchen
- Dining table and chairs
- Tastefully furnished living room with flat-screen TV and comfortable sofas
- Private terrace