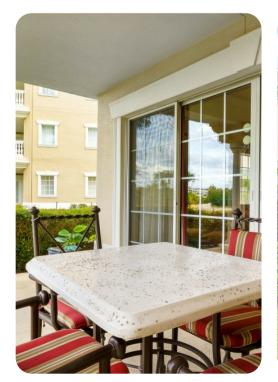

# Living area

- Open-plan living area
- Fully equipped kitchen
- Dining table and chairs
- Tastefully furnished living room with flat-screen TV and comfortable sofas
- Private terrace