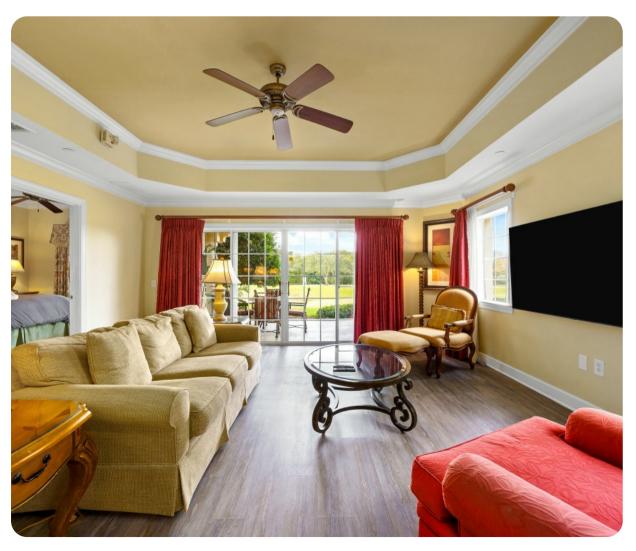

# Living area

- Open-plan living area
- Fully equipped kitchen
- Dining table and chairs
- Tastefully furnished living room with flat-screen TV and comfortable sofas
- Private terrace

#### Home entertainment

• Flat-screen TVs in living area and all bedrooms