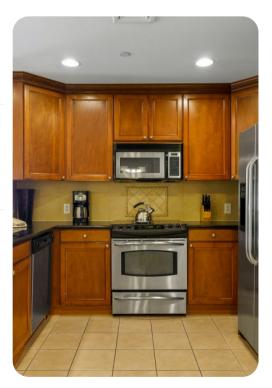

# Living area

- Open-plan living area
- Fully equipped kitchen
- Dining table and chairs
- Tastefully furnished living room with flat-screen TV and comfortable sofas
- Private terrace