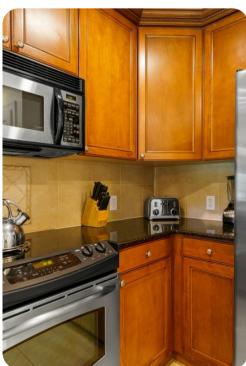

# Living area

- Open-plan living area
- Fully equipped kitchen
- Dining table and chairs
- Tastefully furnished living room with flat-screen TV and comfortable sofas
- Private terrace