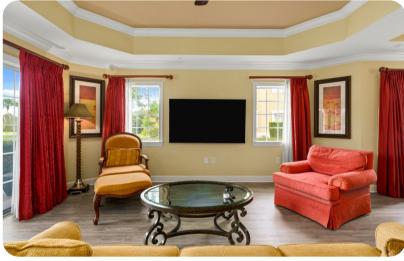

# Living area

- Open-plan living area
- Fully equipped kitchen
- Dining table and chairs
- Tastefully furnished living room with flat-screen TV and comfortable sofas
- Private terrace

#### Home entertainment

• Flat-screen TVs in living area and all bedrooms