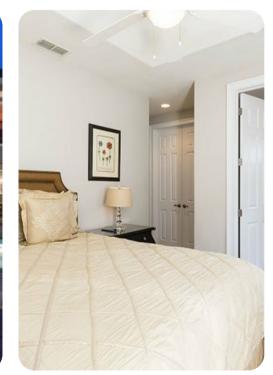

#### Bedrooms

#### Ground floor

• Bedroom 1 - King-size bed; en-suite bathroom includes double vanity, a walk-in shower and jacuzzi bathtub. Access to patio

#### First floor

- Bedroom 2 King-size bed; en-suite bathroom includes double vanity, walk-in shower and bathtub. Access to balcony
- Bedroom 3 2 bunk beds (twin/twin); en-suite bathroom includes single vanity, walk-in shower and bathtub. Additional pull out trundle bed
- Bedroom 4 Queen-size bed; en-suite bathroom includes single vanity and shower/bathtub combination. Access to balcony