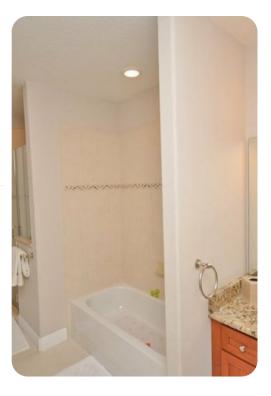

#### Ground floor

• Bedroom 1 - King-size bed; en-suite bathroom includes double vanity, a walk-in shower and jacuzzi bathtub. Access to patio

#### First floor

- Bedroom 2 King-size bed; en-suite bathroom includes double vanity, walk-in shower and bathtub. Access to balcony
- Bedroom 3 2 bunk beds (twin/twin); en-suite bathroom includes single vanity, walk-in shower and bathtub. Additional pull out trundle bed
- Bedroom 4 Queen-size bed; en-suite bathroom includes single vanity and shower/bathtub combination. Access to balcony