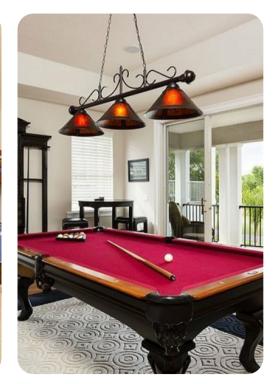

#### Home entertainment

- Flat-screen TVs in living area and all bedrooms
- Loft area includes pool table, flat-screen TV and kitchenette. Access to balcony
- Additional room with flat-screen TV and game chairs