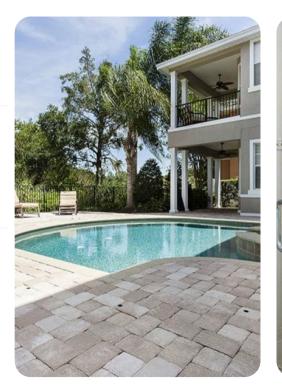

#### Pool area

- Private pool
- Spillover tub
- Pool fence
- Sunloungers
- Covered lanai with alfresco dining table and chairs
- BBQ grill