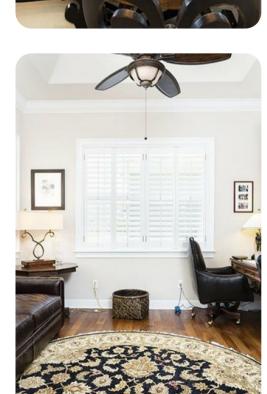

## Living area

- Open-plan living area
- Fully equipped kitchen
- Breakfast bar with seating
- Dining table and chairs
- Tastefully furnished living room with flat-screen TV and comfortable sofas
- Study with a sofa, desk and printer