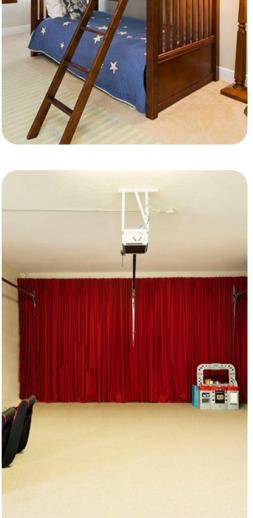

#### First floor

- Bedroom 2 King-size bed; en-suite bathroom includes double vanity, walk-in shower and bathtub. Access to balcony
- Bedroom 3 2 bunk beds (twin/twin); en-suite bathroom includes single vanity, walk-in shower and bathtub. Additional pull out trundle bed
- Bedroom 4 Queen-size bed; en-suite bathroom includes single vanity and shower/bathtub combination. Access to balcony

#### Home entertainment

- Flat-screen TVs in living area and all bedrooms
- Loft area includes pool table, flat-screen TV and kitchenette. Access to balcony
- Additional room with flat-screen TV and game chairs