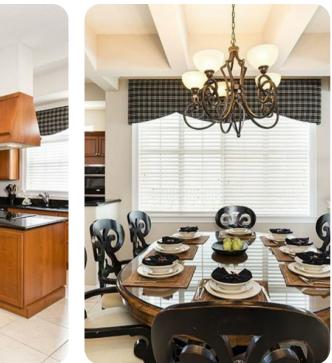

## Living area

- Open-plan living area
- Fully equipped kitchen
- Breakfast bar with seating
- Dining table and chairs
- Tastefully furnished living room with flat-screen TV and comfortable sofas
- Study with a sofa, desk and printer