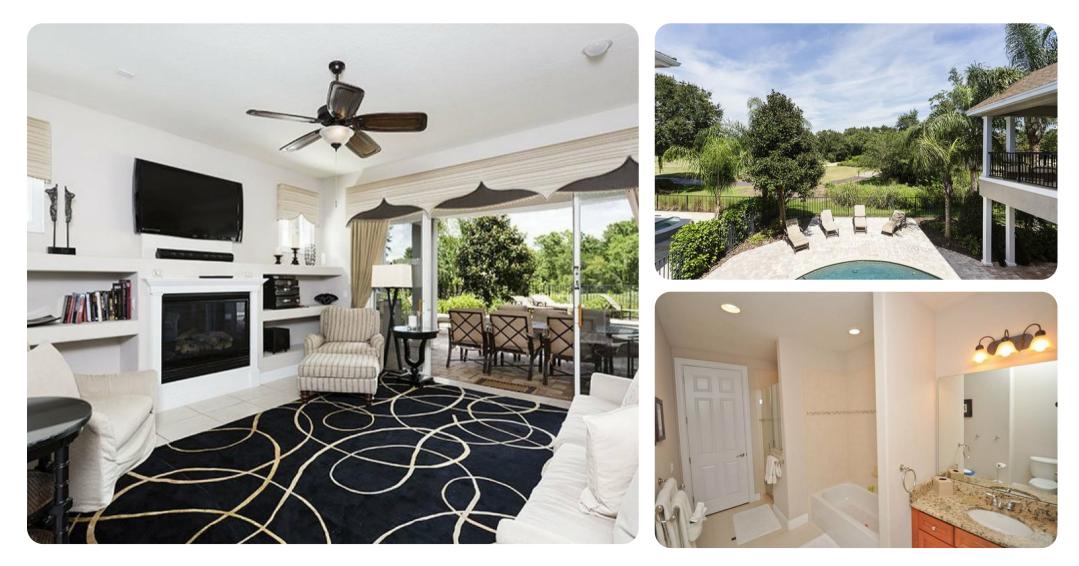

## Living area

- Open-plan living area
- Fully equipped kitchen
- Breakfast bar with seating
- Dining table and chairs
- Tastefully furnished living room with flat-screen TV and comfortable sofas
- Study with a sofa, desk and printer

#### Pool area

- Private pool
- Spillover tub
- Pool fence
- Sunloungers
- Covered lanai with alfresco dining table and chairs
- BBQ grill

#### Ground floor

• Bedroom 1 - King-size bed; en-suite bathroom includes double vanity, a walk-in shower and jacuzzi bathtub. Access to patio

#### First floor

- Bedroom 2 King-size bed; en-suite bathroom includes double vanity, walk-in shower and bathtub. Access to balcony
- Bedroom 3 2 bunk beds (twin/twin); en-suite bathroom includes single vanity, walk-in shower and bathtub. Additional pull out trundle bed
- Bedroom 4 Queen-size bed; en-suite bathroom includes single vanity and shower/bathtub combination. Access to balcony