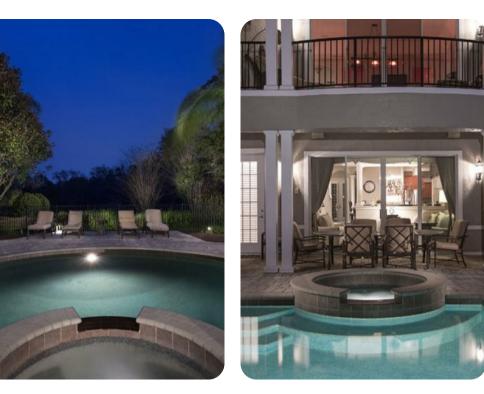

#### Pool area

- Private pool
- Spillover tub
- Pool fence
- Sunloungers
- Covered lanai with alfresco dining table and chairs
- BBQ grill