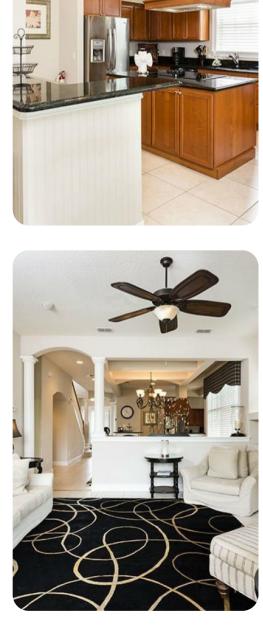

## Living area

- Open-plan living area
- Fully equipped kitchen
- Breakfast bar with seating
- Dining table and chairs
- Tastefully furnished living room with flat-screen TV and comfortable sofas
- Study with a sofa, desk and printer