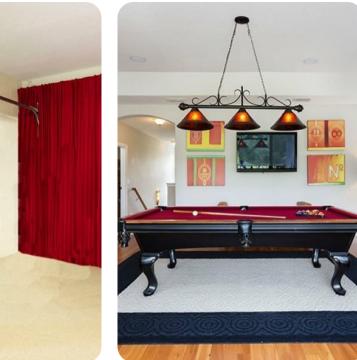

#### Home entertainment

- Flat-screen TVs in living area and all bedrooms
- Loft area includes pool table, flat-screen TV and kitchenette. Access to balcony
- Additional room with flat-screen TV and game chairs