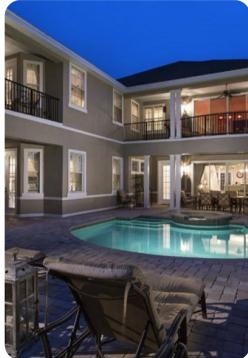

#### Pool area

- Private pool
- Spillover tub
- Pool fence
- Sunloungers
- Covered lanai with alfresco dining table and chairs
- BBQ grill