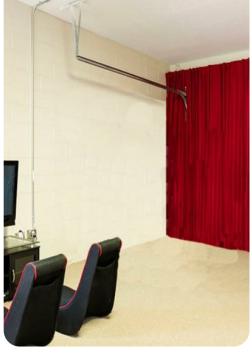

#### Home entertainment

- Flat-screen TVs in living area and all bedrooms
- Loft area includes pool table, flat-screen TV and kitchenette. Access to balcony
- Additional room with flat-screen TV and game chairs